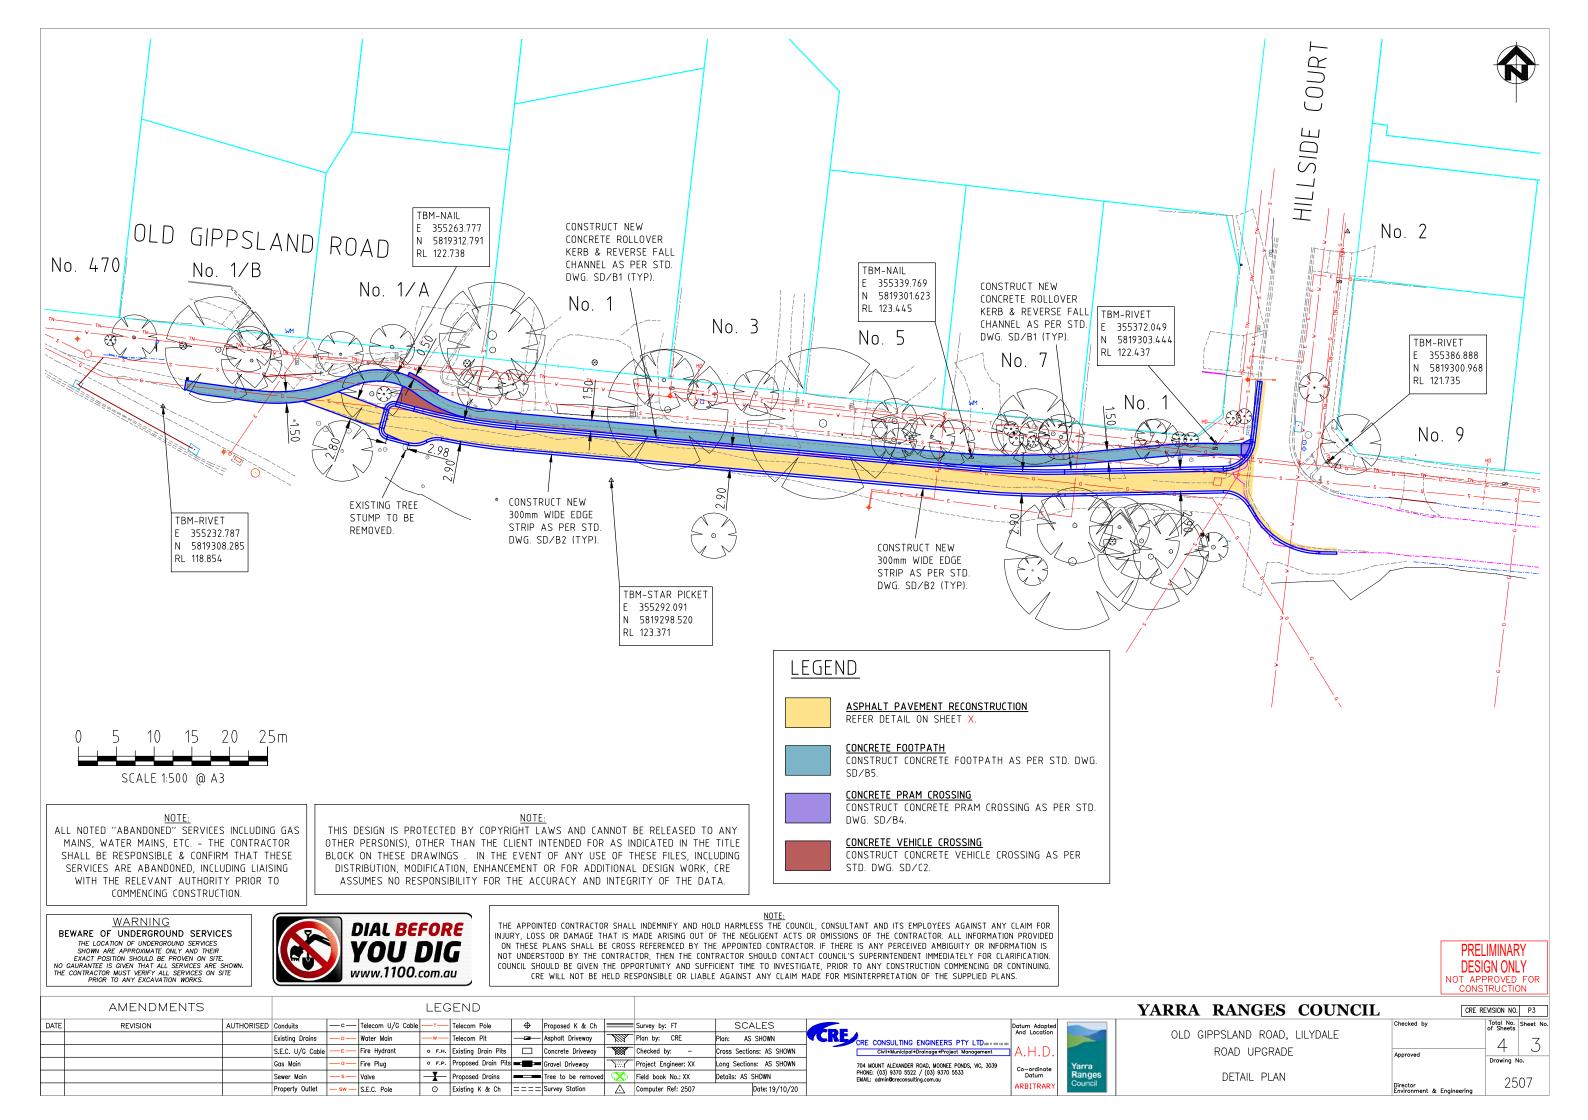

**DESIGN ONLY** NOT APPROVED FOR CONSTRUCTION

| AMENDMENTS LEGEND |          |            |                 |          |               |                            | YARRA RANGES COUNCIL | CRE                  | E REVISION NO. P3        |                                                                                                                                                                                                                                                                                                                                                                                                                                                                                                                                                                                                                                                                                                                                                                                                                                                                                                                                                                                                                                                                                                                                                                                                                                                                                                                                                                                                                                                                                                                                                                                                                                                                                                                                                                                                                                                                                                                                                                                                                                                                                                                                |                               |            |                     |
|-------------------|----------|------------|-----------------|----------|---------------|----------------------------|----------------------|----------------------|--------------------------|--------------------------------------------------------------------------------------------------------------------------------------------------------------------------------------------------------------------------------------------------------------------------------------------------------------------------------------------------------------------------------------------------------------------------------------------------------------------------------------------------------------------------------------------------------------------------------------------------------------------------------------------------------------------------------------------------------------------------------------------------------------------------------------------------------------------------------------------------------------------------------------------------------------------------------------------------------------------------------------------------------------------------------------------------------------------------------------------------------------------------------------------------------------------------------------------------------------------------------------------------------------------------------------------------------------------------------------------------------------------------------------------------------------------------------------------------------------------------------------------------------------------------------------------------------------------------------------------------------------------------------------------------------------------------------------------------------------------------------------------------------------------------------------------------------------------------------------------------------------------------------------------------------------------------------------------------------------------------------------------------------------------------------------------------------------------------------------------------------------------------------|-------------------------------|------------|---------------------|
| DATE              | REVISION | AUTHORISED | Conduits        | —c—      | Telecom U/G C | able Telecom Pole          | ◆ Proposed K & Ch =  | Survey by: FT        | SCALES                   | Datum Adopted                                                                                                                                                                                                                                                                                                                                                                                                                                                                                                                                                                                                                                                                                                                                                                                                                                                                                                                                                                                                                                                                                                                                                                                                                                                                                                                                                                                                                                                                                                                                                                                                                                                                                                                                                                                                                                                                                                                                                                                                                                                                                                                  | 010 0100011110 0010 111110115 | Checked by | Total No. Sheet No. |
|                   |          |            | Existing Drains | — D —    | Water Main    | —w— Telecom Pit            | Asphalt Driveway     | Plan by: CRE         | Plan: AS SHOWN           | CRE CONSULTING ENGINEERS PTY LTD. as 10 to | OLD GIPPSLAND ROAD, LILYDALE  |            | 1 1 1               |
|                   |          |            | S.E.C. U/G Cabl | le — E — | Fire Hydrant  | o F.H. Existing Drain Pits | Concrete Driveway    | Checked by: -        | Cross Sections: AS SHOWN | Civil • Municipal • Drainage • Project Management A. H. D.                                                                                                                                                                                                                                                                                                                                                                                                                                                                                                                                                                                                                                                                                                                                                                                                                                                                                                                                                                                                                                                                                                                                                                                                                                                                                                                                                                                                                                                                                                                                                                                                                                                                                                                                                                                                                                                                                                                                                                                                                                                                     | ROAD UPGRADE                  | Approved   | - 4   1             |
|                   |          |            | Gas Main        | —        | Fire Plug     | o F.P. Proposed Drain Pits | S Gravel Driveway    | Project Engineer: XX | Long Sections: AS SHOWN  | 704 MOUNT ALEXANDER ROAD, MOONEE PONDS, VIC, 3039 Co-ordinate Yarra                                                                                                                                                                                                                                                                                                                                                                                                                                                                                                                                                                                                                                                                                                                                                                                                                                                                                                                                                                                                                                                                                                                                                                                                                                                                                                                                                                                                                                                                                                                                                                                                                                                                                                                                                                                                                                                                                                                                                                                                                                                            |                               |            | Drawing No.         |
|                   |          |            | Sewer Main      | —s—      | Valve         | Proposed Drains            | Tree to be removed   | Field book No.: XX   | Details: AS SHOWN        | PHONE: (03) 9370 5522 / (03) 9370 5533  EMAIL: odmin@reconsulting.com.ou  Co-ordinate Datum                                                                                                                                                                                                                                                                                                                                                                                                                                                                                                                                                                                                                                                                                                                                                                                                                                                                                                                                                                                                                                                                                                                                                                                                                                                                                                                                                                                                                                                                                                                                                                                                                                                                                                                                                                                                                                                                                                                                                                                                                                    | OVERALL PLAN                  |            | 2507                |
|                   |          |            | Property Outlet | — sw —   | S.F.C. Pole   | ○ Evieting K & Ch          | Survey Station       | Computer Ref: 2507   | Date: 19/10/20           | ARBITRARY                                                                                                                                                                                                                                                                                                                                                                                                                                                                                                                                                                                                                                                                                                                                                                                                                                                                                                                                                                                                                                                                                                                                                                                                                                                                                                                                                                                                                                                                                                                                                                                                                                                                                                                                                                                                                                                                                                                                                                                                                                                                                                                      |                               | Director   | 2307                |

# **VEGETATION**

- V1. TREE PROTECTION ZONES (TPZ) HAVE BEEN SHOWN FOR ALL TREES LOCATED CLOSE TO THE WORKS AREA. WORKS AND ANY STOCKPILES OF CONSTRUCTION EQUIPMENT AND MATERIAL ARE TO BE CONTAINED OUTSIDE THE TPZ UNLESS SPECIFICALLY APPROVED BY THIS PLAN. PRIOR APPROVAL MUST BE SOUGHT FOR ANY WORKS NOT SPECIFIED AND APPROVED BY THIS PLAN THAT ARE TO BE CONDUCTED WITHIN THE TPZ OF ANY TREE.
- V2. ONLY TREES SHOWN TO BE REMOVED ON THIS PLAN CAN BE REMOVED. ANY DAMAGE TO THE BARK, BRANCHES, TRUNKS OR ROOTS OF OTHER TREES SHOULD BE IMMEDIATELY REPORTED TO COUNCIL'S CONSTRUCTION SURVEILLANCE OFFICER BEFORE ANY WORKS CONTINUE AROUND THE SUBJECT VEGETATION.