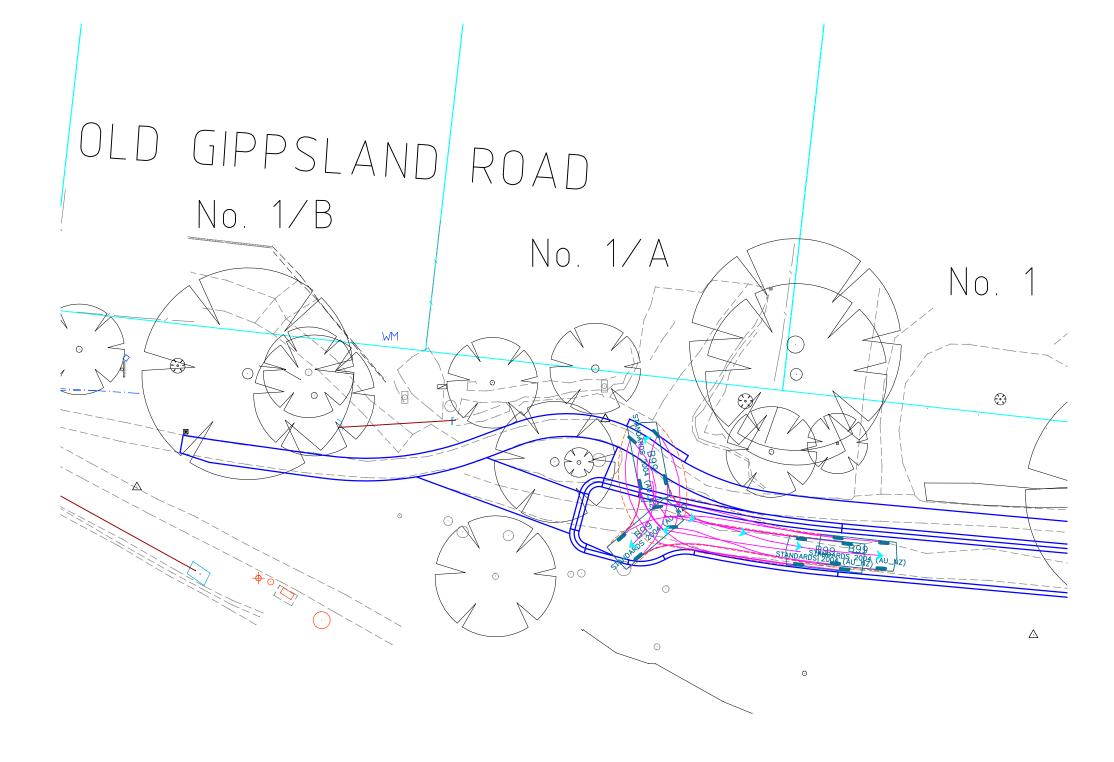

YARRA RANGES COUNCIL

B99 CAR SWEPT PATH

| CF                                    | re revision no.        | P3      |
|---------------------------------------|------------------------|---------|
| Checked by                            | Total No.<br>of Sheets | Sheet I |
|                                       | _ 4                    | 4       |
| Approved                              | Drawing N              | 0.      |
| Director<br>Environment & Engineering | 25                     | 07      |
|                                       |                        |         |