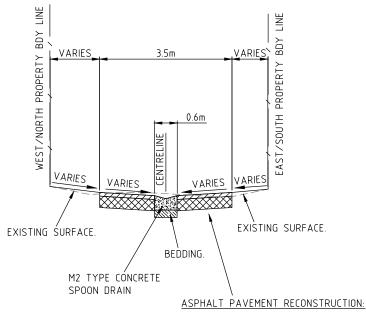

50mm COMPACTED DEPTH OF 10mm NOMINAL SIZE TYPE N ASPHALT WEARING COURSE

<u>BASE:</u>
150mm COMPACTED DEPTH OF 20mm NOMINAL SIZE CLASS 2 F.C.R.

EXISTING MATERIAL AS FOUND SHAPED SPREAD AND COMPACTED WITH 20mm CLASS 3 FCR REGULATION AS REQUIRED

## TYPICAL CROSS SECTION CH. 30