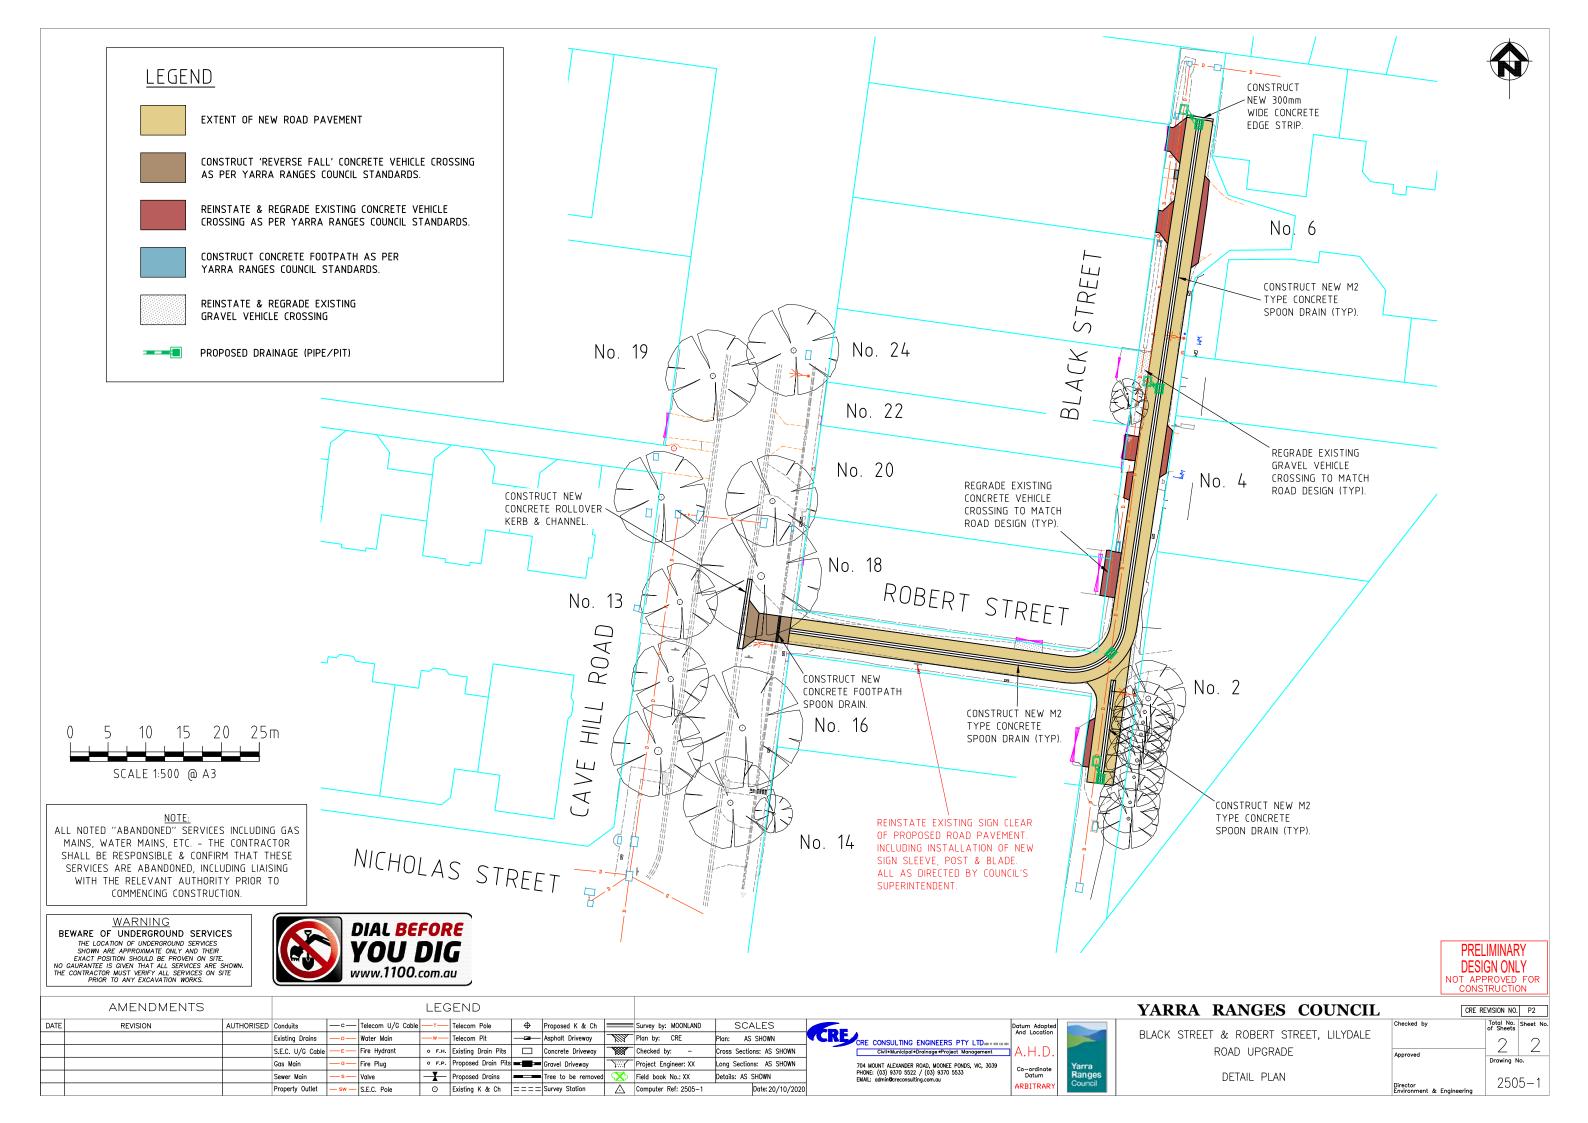

# BLACK STREET & ROBERT STREET, LILYDALE **ROAD UPGRADE**

| DRAWING INDEX |                                      |  |  |  |  |  |  |
|---------------|--------------------------------------|--|--|--|--|--|--|
| SHEET No.     | DESCRIPTION                          |  |  |  |  |  |  |
| 1             | OVERALL PLAN & TYPICAL CROSS SECTION |  |  |  |  |  |  |
| 2             | DETAIL PLAN                          |  |  |  |  |  |  |

**DESIGN ONLY** NOT APPROVED FOR CONSTRUCTION

|     | AMENDMENTS |            |                  |        |                   | LEG         | SEND                |      |                    |             |                      |               |                  |    |
|-----|------------|------------|------------------|--------|-------------------|-------------|---------------------|------|--------------------|-------------|----------------------|---------------|------------------|----|
| DAT | E REVISION | AUTHORISED | Conduits         | —c—    | Telecom U/G Cable | —т—         | Telecom Pole        | Φ    | Proposed K & Ch    |             | Survey by: MOONLAND  | SC            | ALES             |    |
|     |            |            | Existing Drains  | —p—    | Water Main        | w_          | Telecom Pit         |      | Asphalt Driveway   | 100         | Plan by: CRE         | Plan: AS      | SHOWN            | VC |
|     |            |            | S.E.C. U/G Cable | — Е —  | Fire Hydrant      | 0 F.H.      | Existing Drain Pits |      | Concrete Driveway  | <b>W</b>    | Checked by: -        | Cross Section | ons: AS SHOWN    |    |
|     |            |            | Gas Main         | —-G—   | Fire Plug         | 0 F.P.      | Proposed Drain Pits |      | Gravel Driveway    | Y           | Project Engineer: XX | Long Sectio   | ns: AS SHOWN     |    |
|     |            |            | Sewer Main       | —s—    | Valve             | <b>-X</b> - | Proposed Drains     |      | Tree to be removed | <b>%</b>    | Field book No.: XX   | Details: AS   | SHOWN            |    |
|     |            |            | Property Outlet  | — sw — | S.E.C. Pole       | 0           | Existing K & Ch     | ==== | Survey Station     | $\triangle$ | Computer Ref: 2505-1 |               | Date: 20/10/2020 |    |