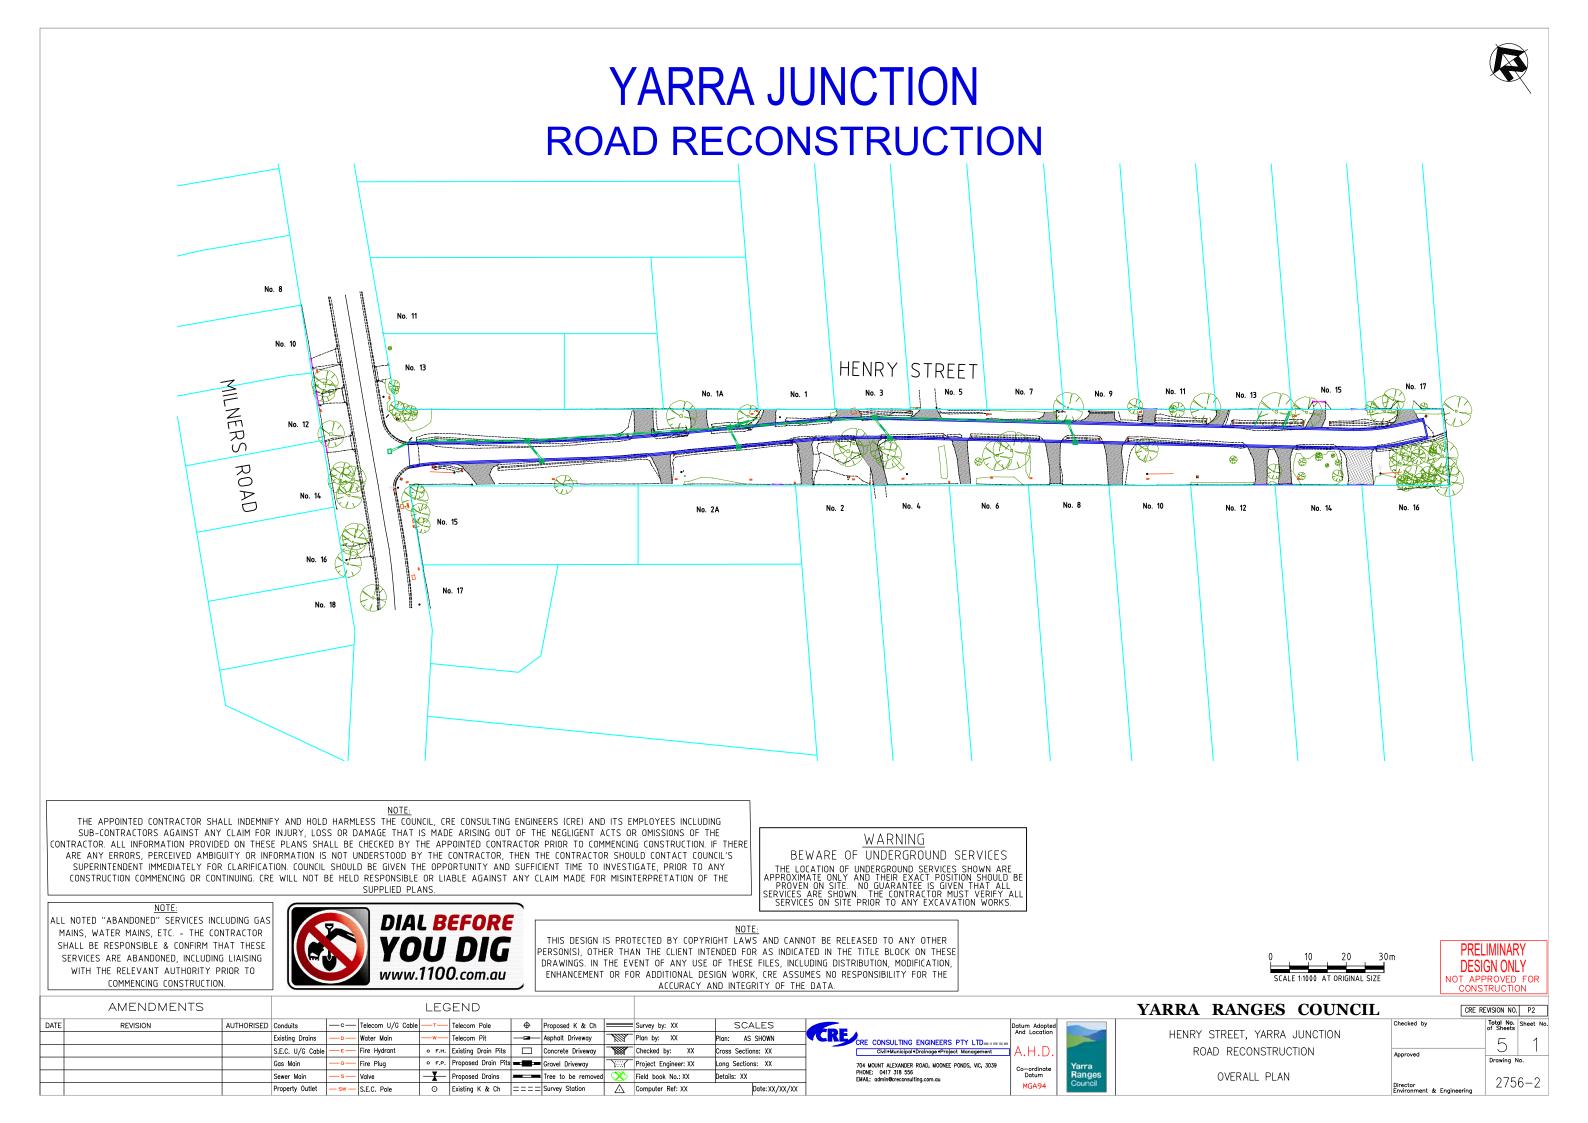

|           | DRAWING IN            |
|-----------|-----------------------|
| SHEET No. | DESCRI                |
| 1         | OVERALL PLAN          |
| 2         | STANDARD NOTES & DRAW |
| 3         | TYPICAL CROSS SECTION |
| 4 - 5     | DETAIL PLAN           |
|           |                       |

## IPTION

WING INDEX

| THERE                     |                           |                 |                                       |                |
|---------------------------|---------------------------|-----------------|---------------------------------------|----------------|
| L'S<br>Y<br>HE            |                           | DESI<br>NOT APP | IMINAF<br>GN ONL<br>PROVED<br>TRUCTIC | Y<br>FOR       |
| <b>RANGES COUNCIL</b>     |                           | CRE RI          | EVISION NO.                           | P2             |
| Y STREET, YARRA JUNCTION  | Checked by                |                 | Total No.<br>of Sheets                | Sheet No.      |
| ,                         |                           |                 | 5                                     | 2              |
| ROAD RECONSTRUCTION       | Approved                  |                 | Drawing N                             | <u></u><br>اه. |
| ARD NOTES & DRAWING INDEX | Director<br>Environment & | Engineering     | 275                                   | 6-2            |