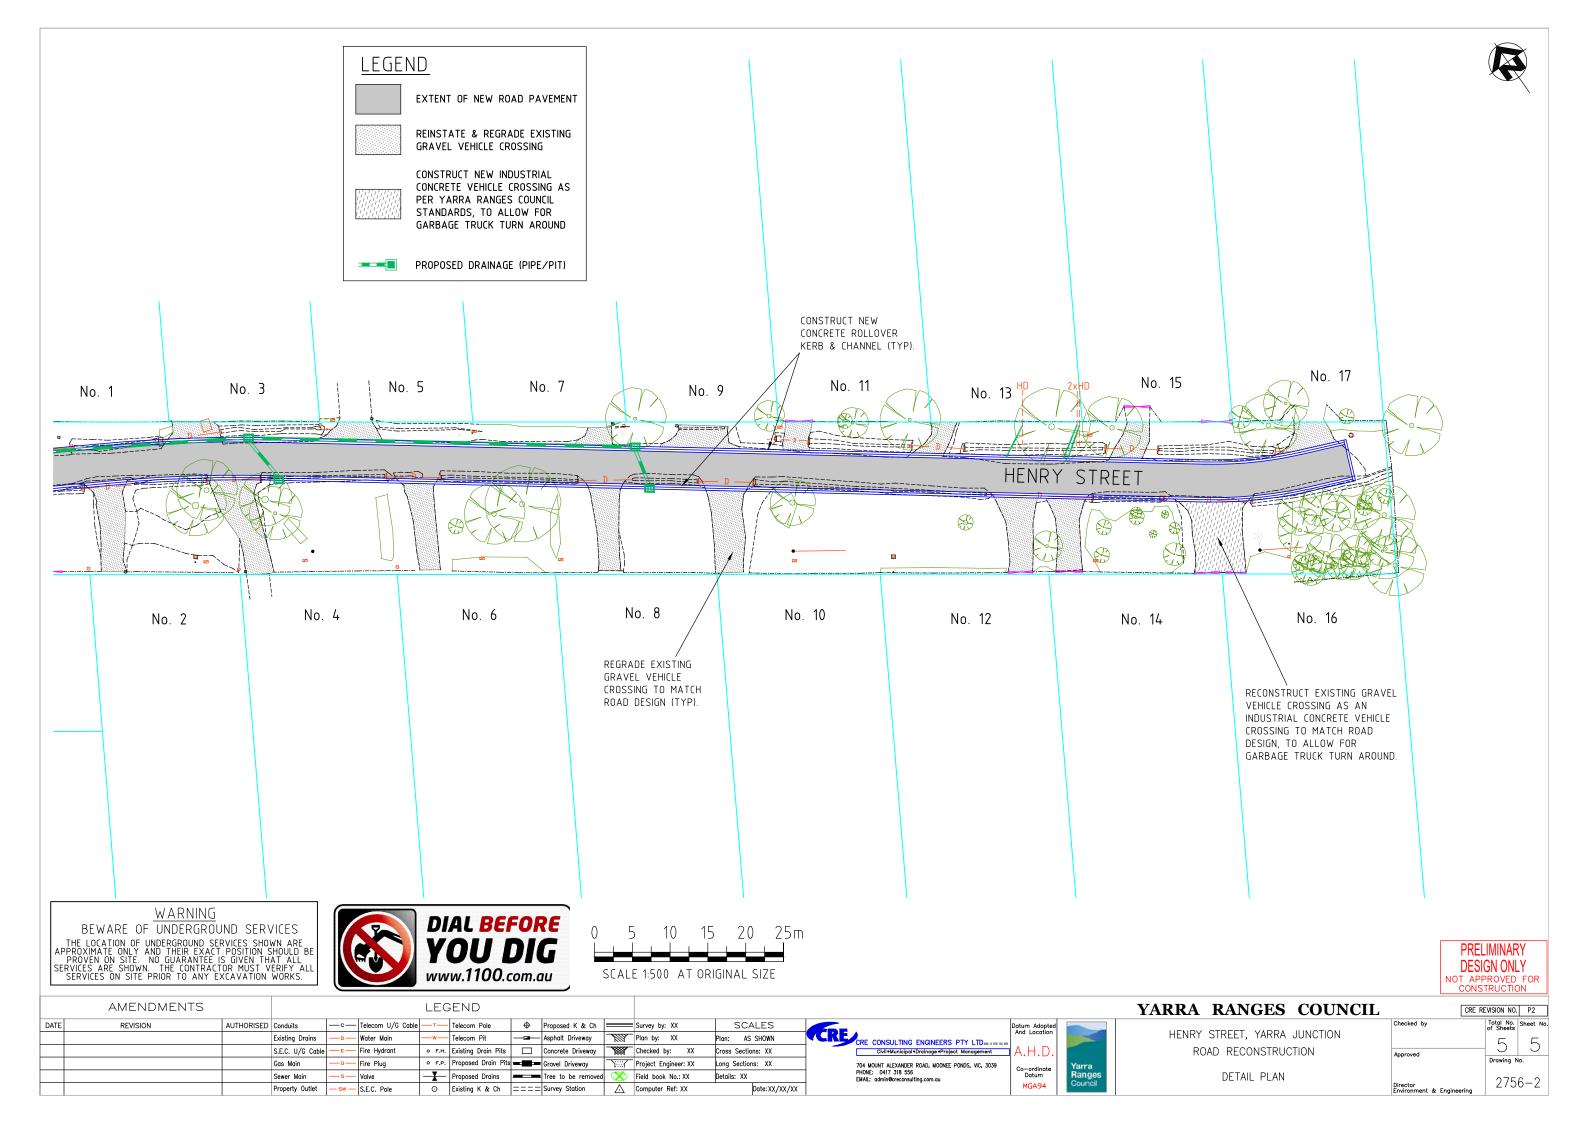

WARNING BEWARE OF UNDERGROUND SERVICES

THE LOCATION OF UNDERGROUND SERVICES SHOWN ARE APPROXIMATE ONLY AND THEIR EXACT POSITION SHOULD BE PROVEN ON SITE. NO GUARANTEE IS GIVEN THAT ALL SERVICES ARE SHOWN. THE CONTRACTOR MUST VERIFY ALL SERVICES ON SITE PRIOR TO ANY EXCAVATION WORKS.

NOTE: ALL NOTED "ABANDONED" SERVICES INCLUDING GAS MAINS, WATER MAINS, ETC. - THE CONTRACTOR SHALL BE RESPONSIBLE & CONFIRM THAT THESE SERVICES ARE ABANDONED, INCLUDING LIAISING WITH THE RELEVANT AUTHORITY PRIOR TO COMMENCING CONSTRUCTION.

<u>NOTE:</u> THE APPOINTED CONTRACTOR SHALL INDEMNIFY AND HOLD HARMLESS THE COUNCIL, CRE CONSULTING ENGINEERS (CRE) AND ITS EMPLOYEES INCLUDING SUB-CONTRACTORS AGAINST ANY CLAIM FOR INJURY, LOSS OR DAMAGE THAT IS MADE ARISING OUT OF THE NEGLIGENT ACTS OR OMISSIONS OF THE CONTRACTOR. ALL INFORMATION PROVIDED ON THESE PLANS SHALL BE CHECKED BY THE APPOINTED CONTRACTOR PRIOR TO COMMENCING CONSTRUCTION. IF ARE ANY ERRORS, PERCEIVED AMBIGUITY OR INFORMATION IS NOT UNDERSTOOD BY THE CONTRACTOR, THE NTHE CONTRACTOR SHOULD CONTACT COUNCIL SUPERINTENDENT IMMEDIATELY FOR CLARIFICATION. COUNCIL SHOULD BE GIVEN THE OPPORTUNITY AND SUFFICIENT TIME TO INVESTIGATE, PRIOR TO ANY CONSTRUCTION COMMENCING OR CONTINUING. CRE WILL NOT BE HELD RESPONSIBLE OR LIABLE AGAINST ANY CLAIM MADE FOR MISINTERPRETATION OF TH SUPPLIED PLANS.

|    |     | AMENDMENTS |            |                  |        |                 | LEG         | GEND                |      |                    |            |                      |               |                |                                  |                  |         | YARRA R    |
|----|-----|------------|------------|------------------|--------|-----------------|-------------|---------------------|------|--------------------|------------|----------------------|---------------|----------------|----------------------------------|------------------|---------|------------|
| DA | ATE | REVISION   | AUTHORISED | Conduits         |        | - Telecom U/G C | able — T —  | Telecom Pole        | \$   | Proposed K & Ch    |            | ≡ Survey by: XX      | SC            | ALES           |                                  | Datum Adopted    |         |            |
|    |     |            |            | Existing Drains  | — D —  | - Water Main    | w           | Telecom Pit         |      | — Asphalt Driveway | W          | Plan by: XX          | Plan: AS      | SHOWN          | CRE CONSULTING ENGINEERS PTY LTD | And Location     |         | HENRY ST   |
|    |     |            |            | S.E.C. U/G Cable | e E    | Fire Hydrant    |             | Existing Drain Pits |      | Concrete Driveway  |            | Checked by: XX       | Cross Section | ons: XX        |                                  | A.H.D.           |         | ROAD       |
|    |     |            |            | Gas Main         |        | Fire Plug       | 0 F.P.      | Proposed Drain Pits |      | Gravel Driveway    | N::/       | Project Engineer: XX | Long Sectio   | ns: XX         |                                  | Co-ordinate Yarr | Yarra   |            |
|    |     |            |            | Sewer Main       | —s—    | Valve           | <b>-X</b> - | Proposed Drains     |      | Tree to be removed | 1 <b>X</b> | Field book No.: XX   | Details: XX   |                |                                  | Datum            | Ranges  | STANDARD N |
|    |     |            |            | Property Outlet  | — sw — | S.E.C. Pole     | 0           | Existing K & Ch     | ==== | Survey Station     | A          | Computer Ref: XX     |               | Date: XX/XX/XX |                                  | MGA94            | Council |            |