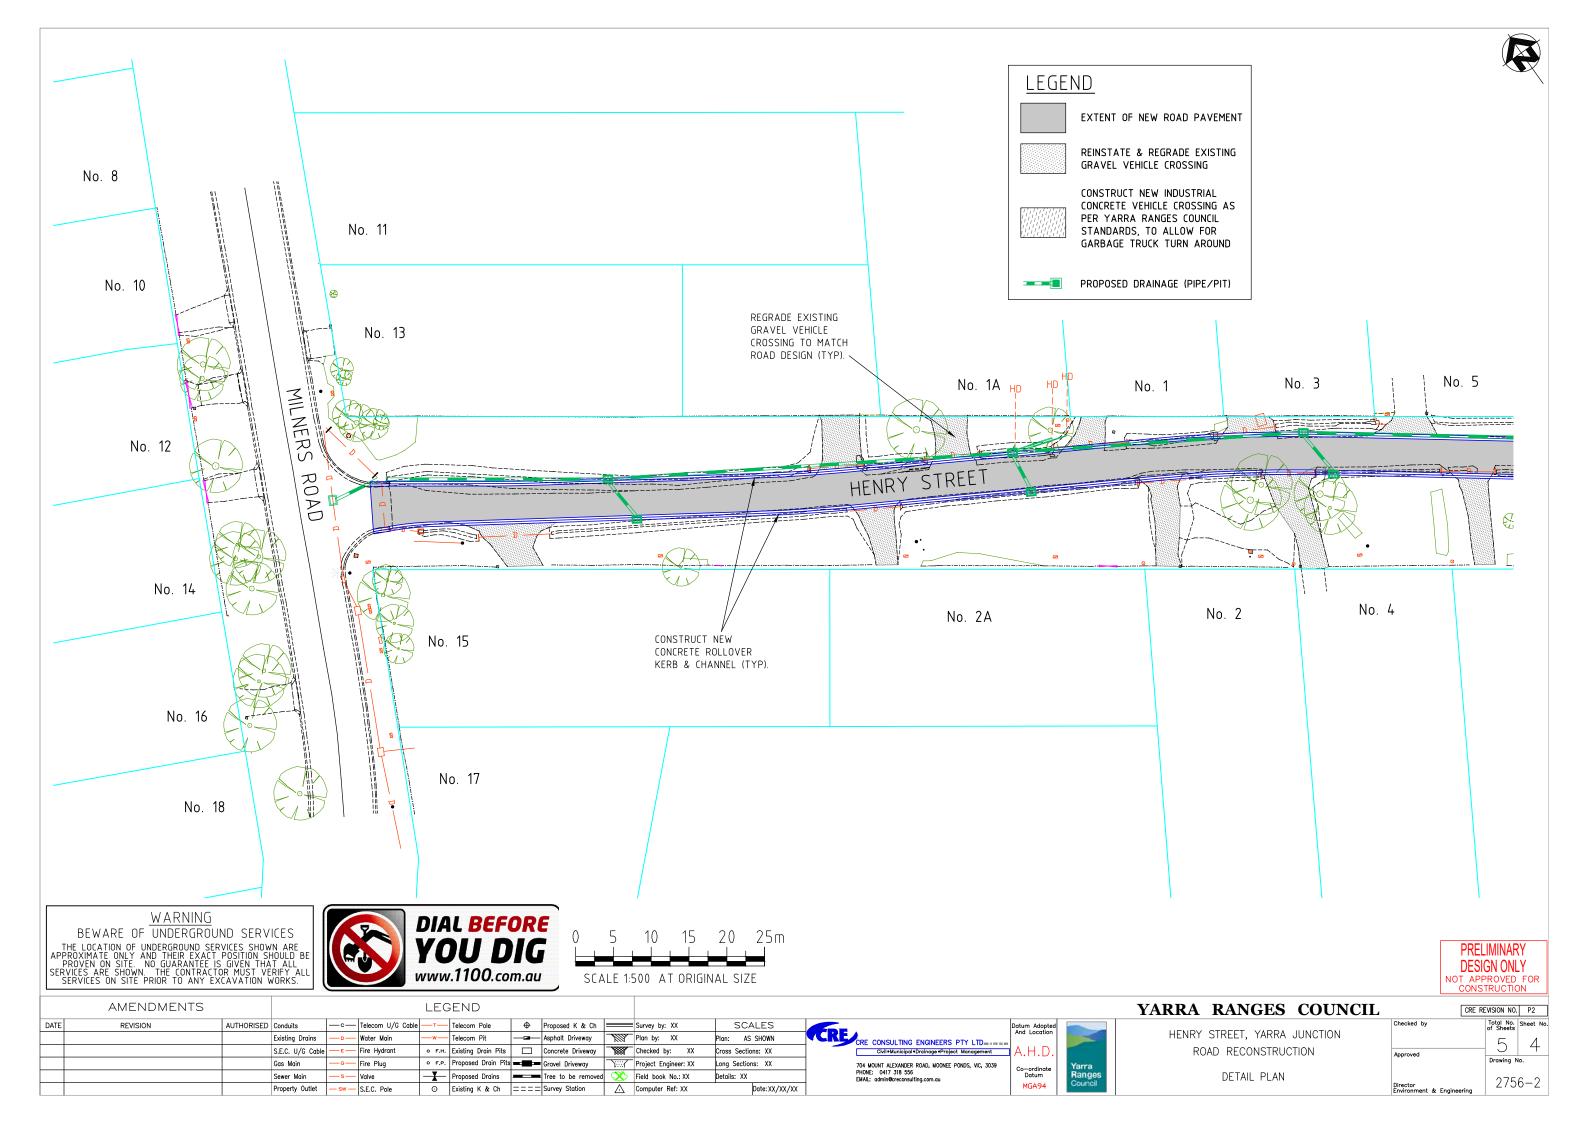

|           | DRAWING IN            |
|-----------|-----------------------|
| SHEET No. | DESCRI                |
| 1         | OVERALL PLAN          |
| 2         | STANDARD NOTES & DRAW |
| 3         | TYPICAL CROSS SECTION |
| 4 - 5     | DETAIL PLAN           |
|           |                       |