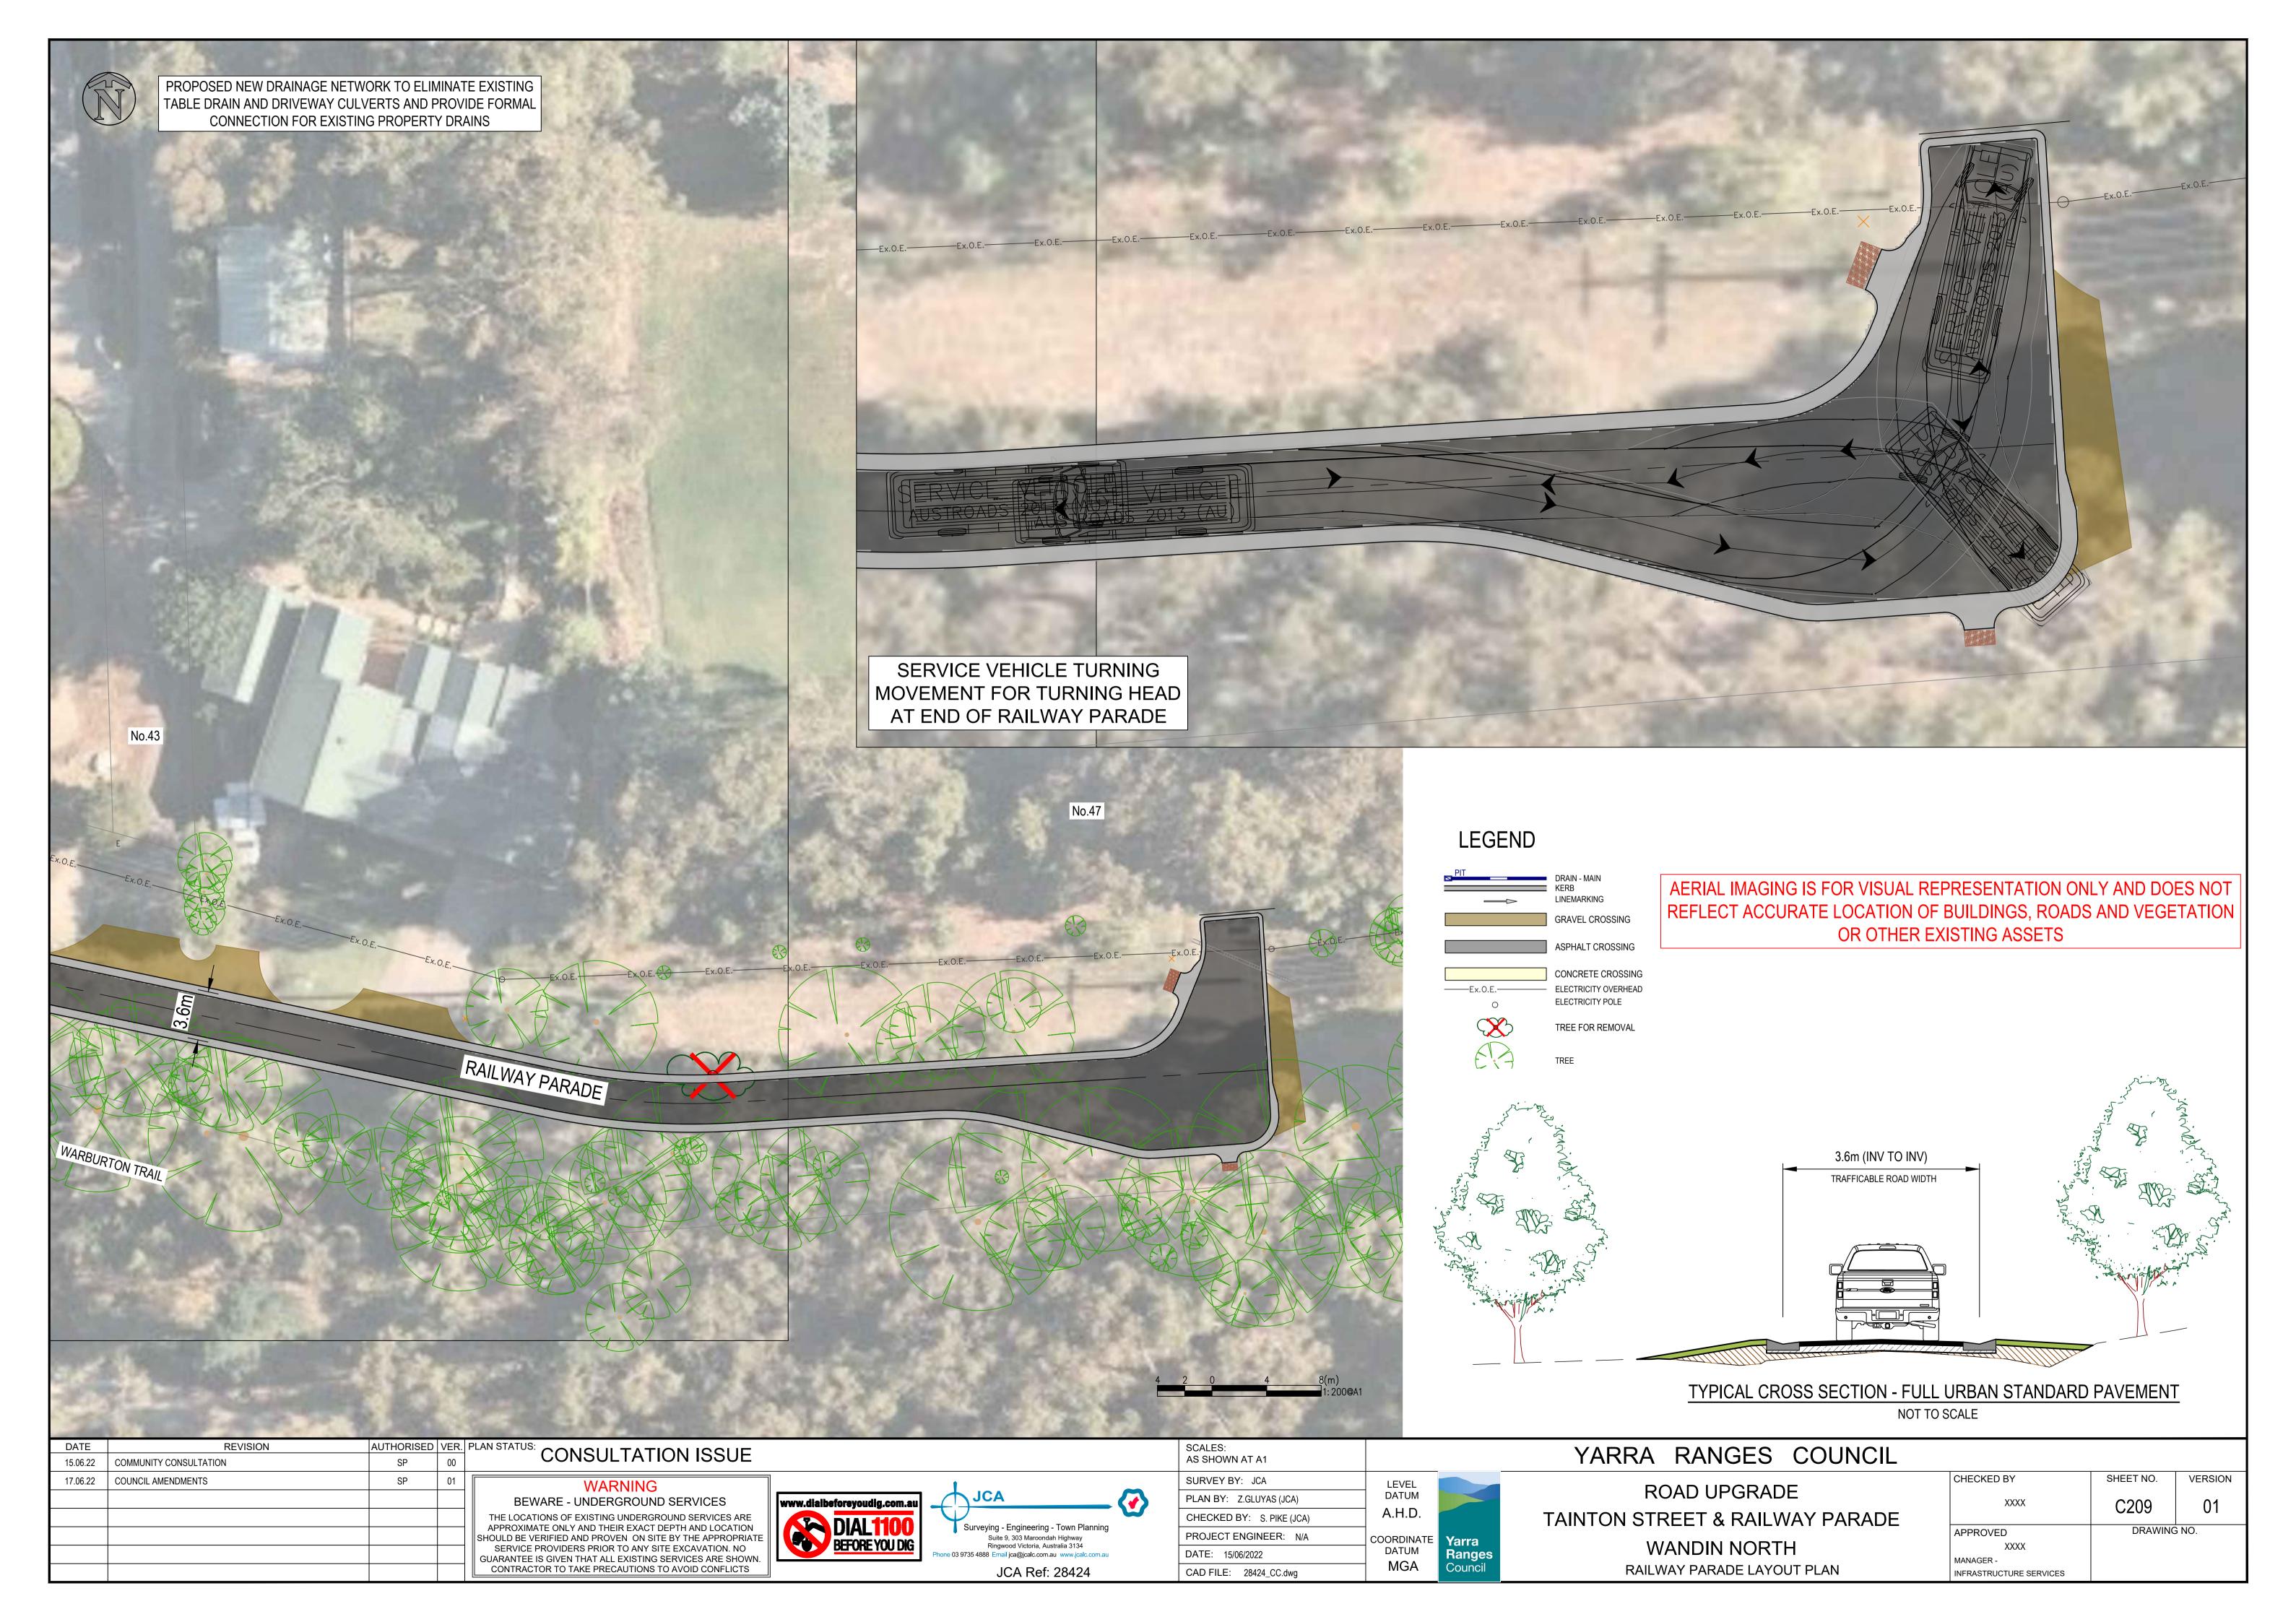

## WORK TO INCLUDE:

- RESURFACING OF TAINTON STREET AND RAILWAY PARADE WITH ADDITION OF KERB AND CHANNEL
- INTRODUCTION OF LOCAL AREA TRAFFIC MANAGEMENT MEASURES ALONG TAINTON STREET
- NEW PIPED DRAINAGE AND IMPROVEMENTS TO EXISTING DRAINAGE SYSTEM
- ROAD WIDENING TO ALLOW FOR 2-WAY TRAFFIC MOVEMENT AROUND CORNERS IN TAINTON STREET
- FORMALISED TURNING MOVEMENT AREA FOR SERVICE VEHICLES IN RAILWAY PARADE