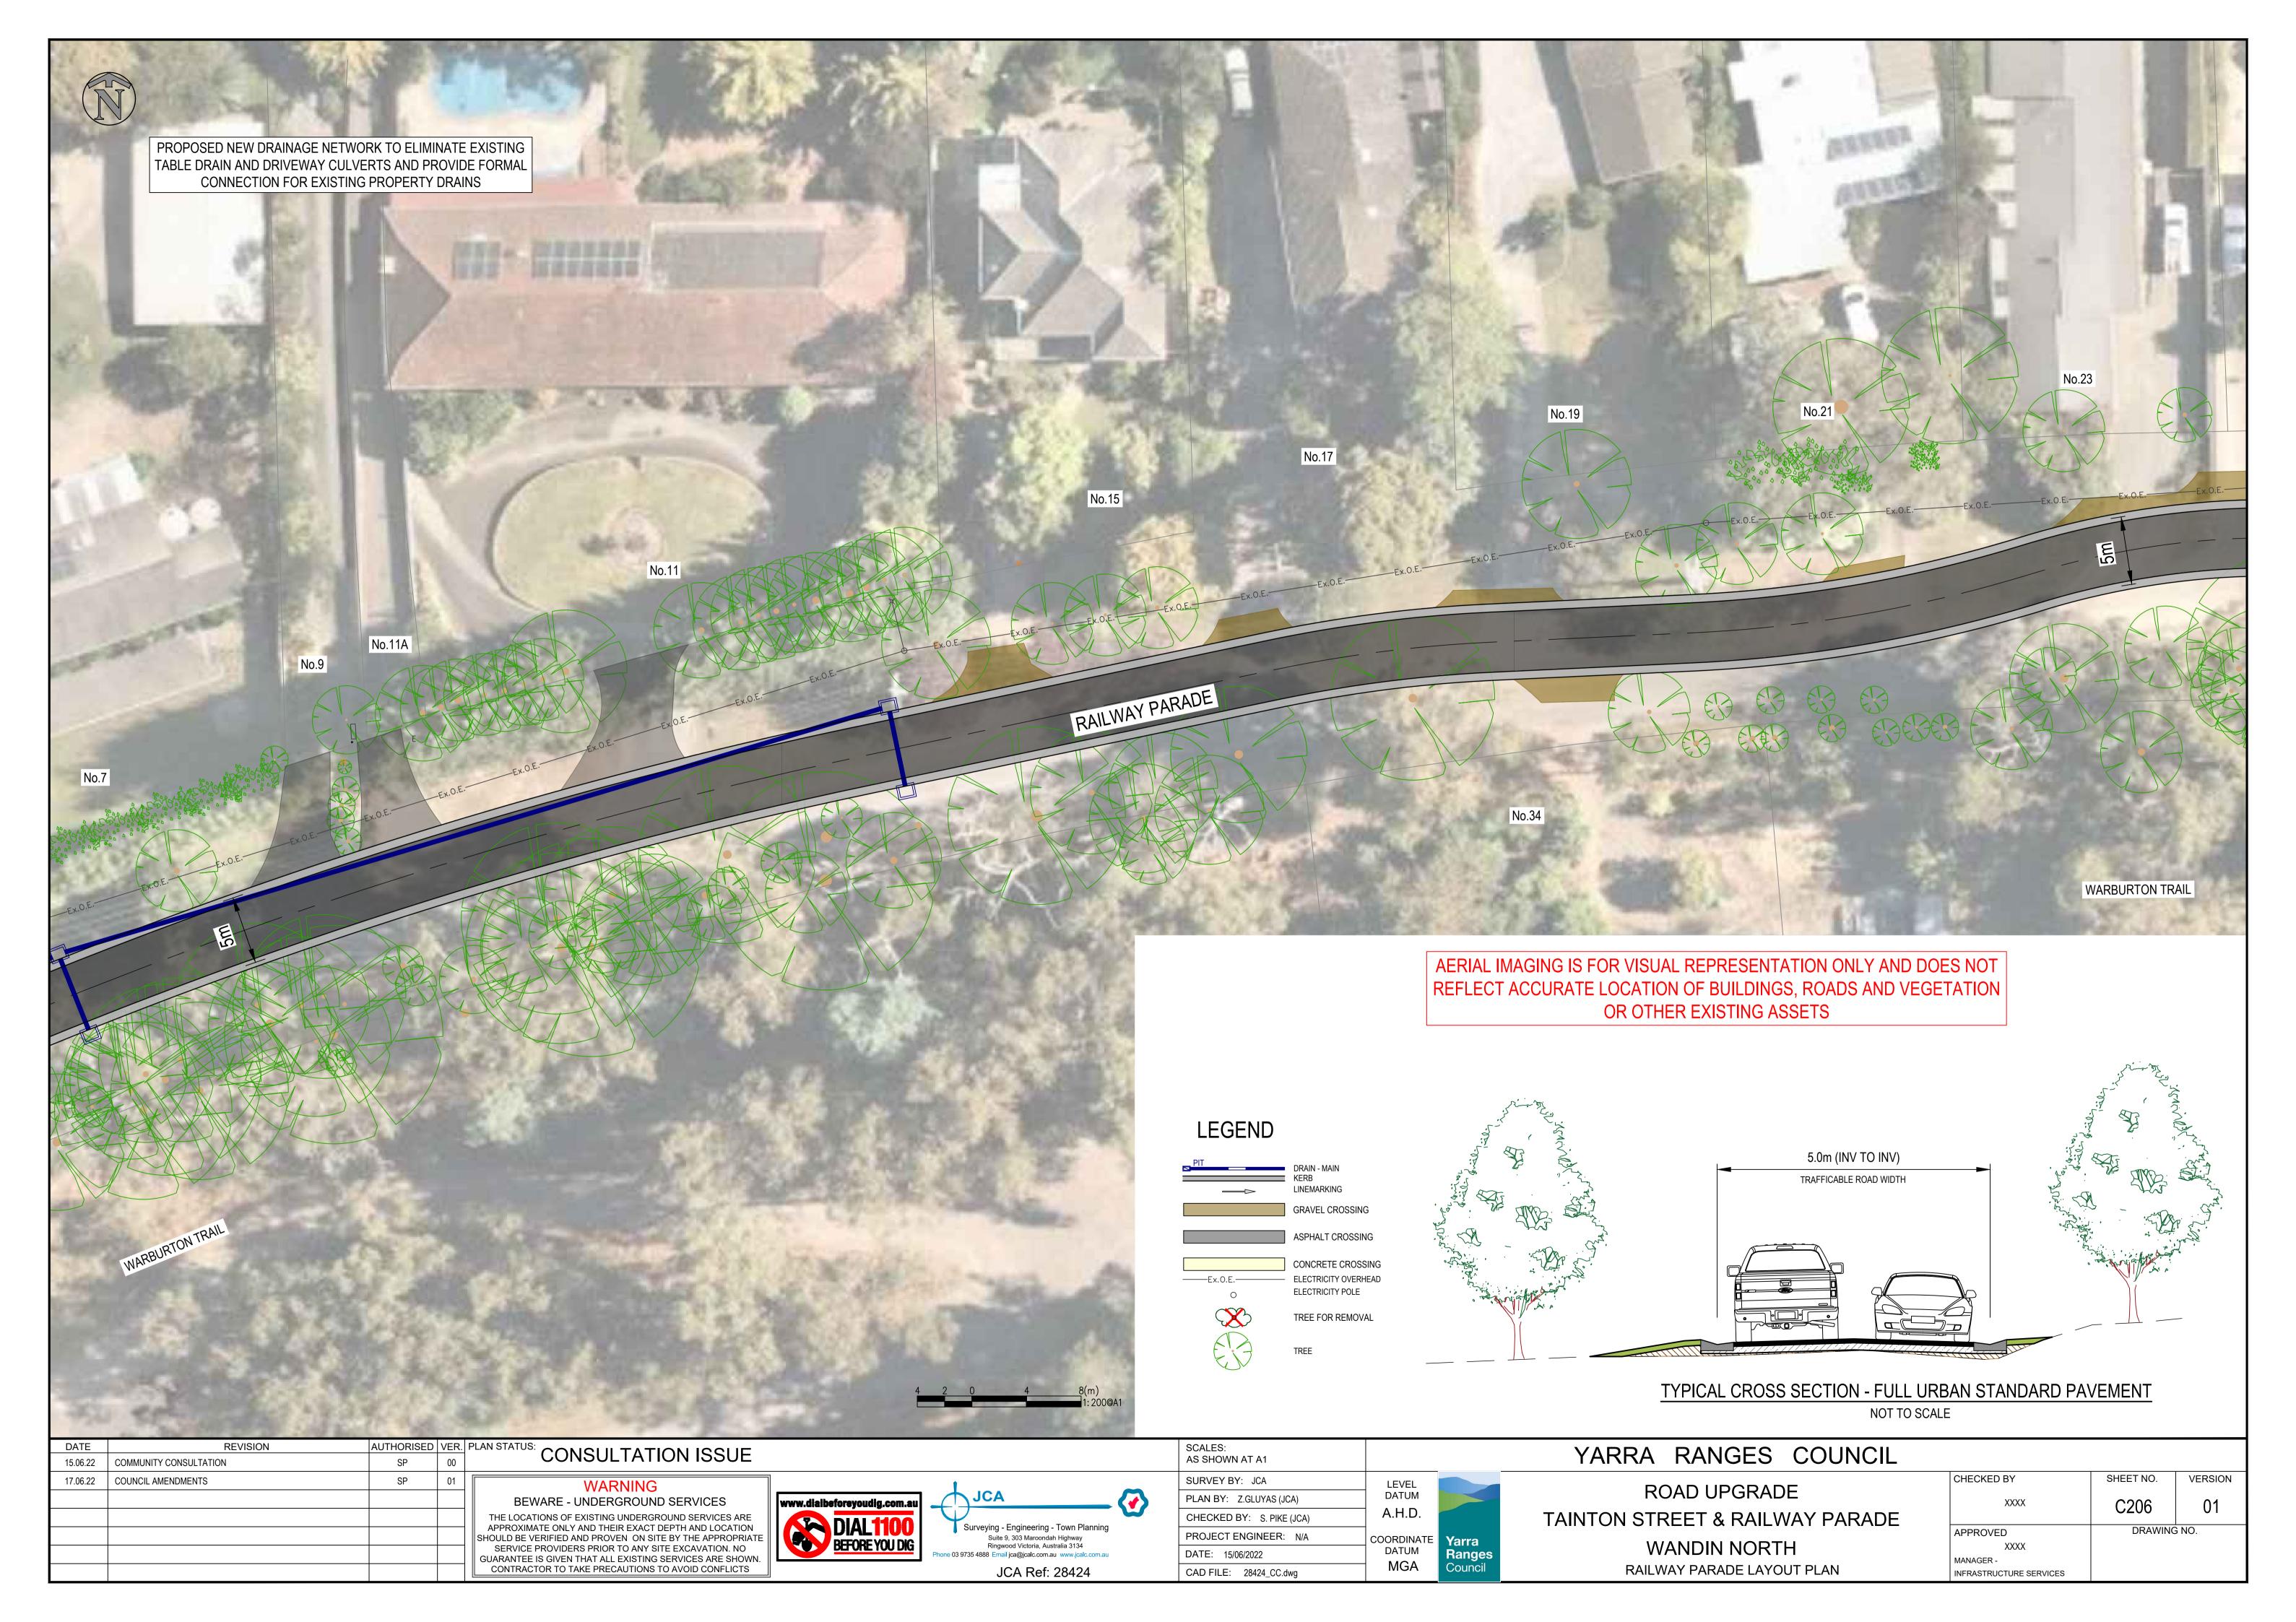

## WORK TO INCLUDE:

- RESURFACING OF TAINTON STREET AND RAILWAY PARADE WITH ADDITION OF KERB AND CHANNEL
- INTRODUCTION OF LOCAL AREA TRAFFIC MANAGEMENT MEASURES ALONG TAINTON STREET
- NEW PIPED DRAINAGE AND IMPROVEMENTS TO EXISTING DRAINAGE SYSTEM
- ROAD WIDENING TO ALLOW FOR 2-WAY TRAFFIC MOVEMENT AROUND CORNERS IN TAINTON STREET
- FORMALISED TURNING MOVEMENT AREA FOR SERVICE VEHICLES IN RAILWAY PARADE