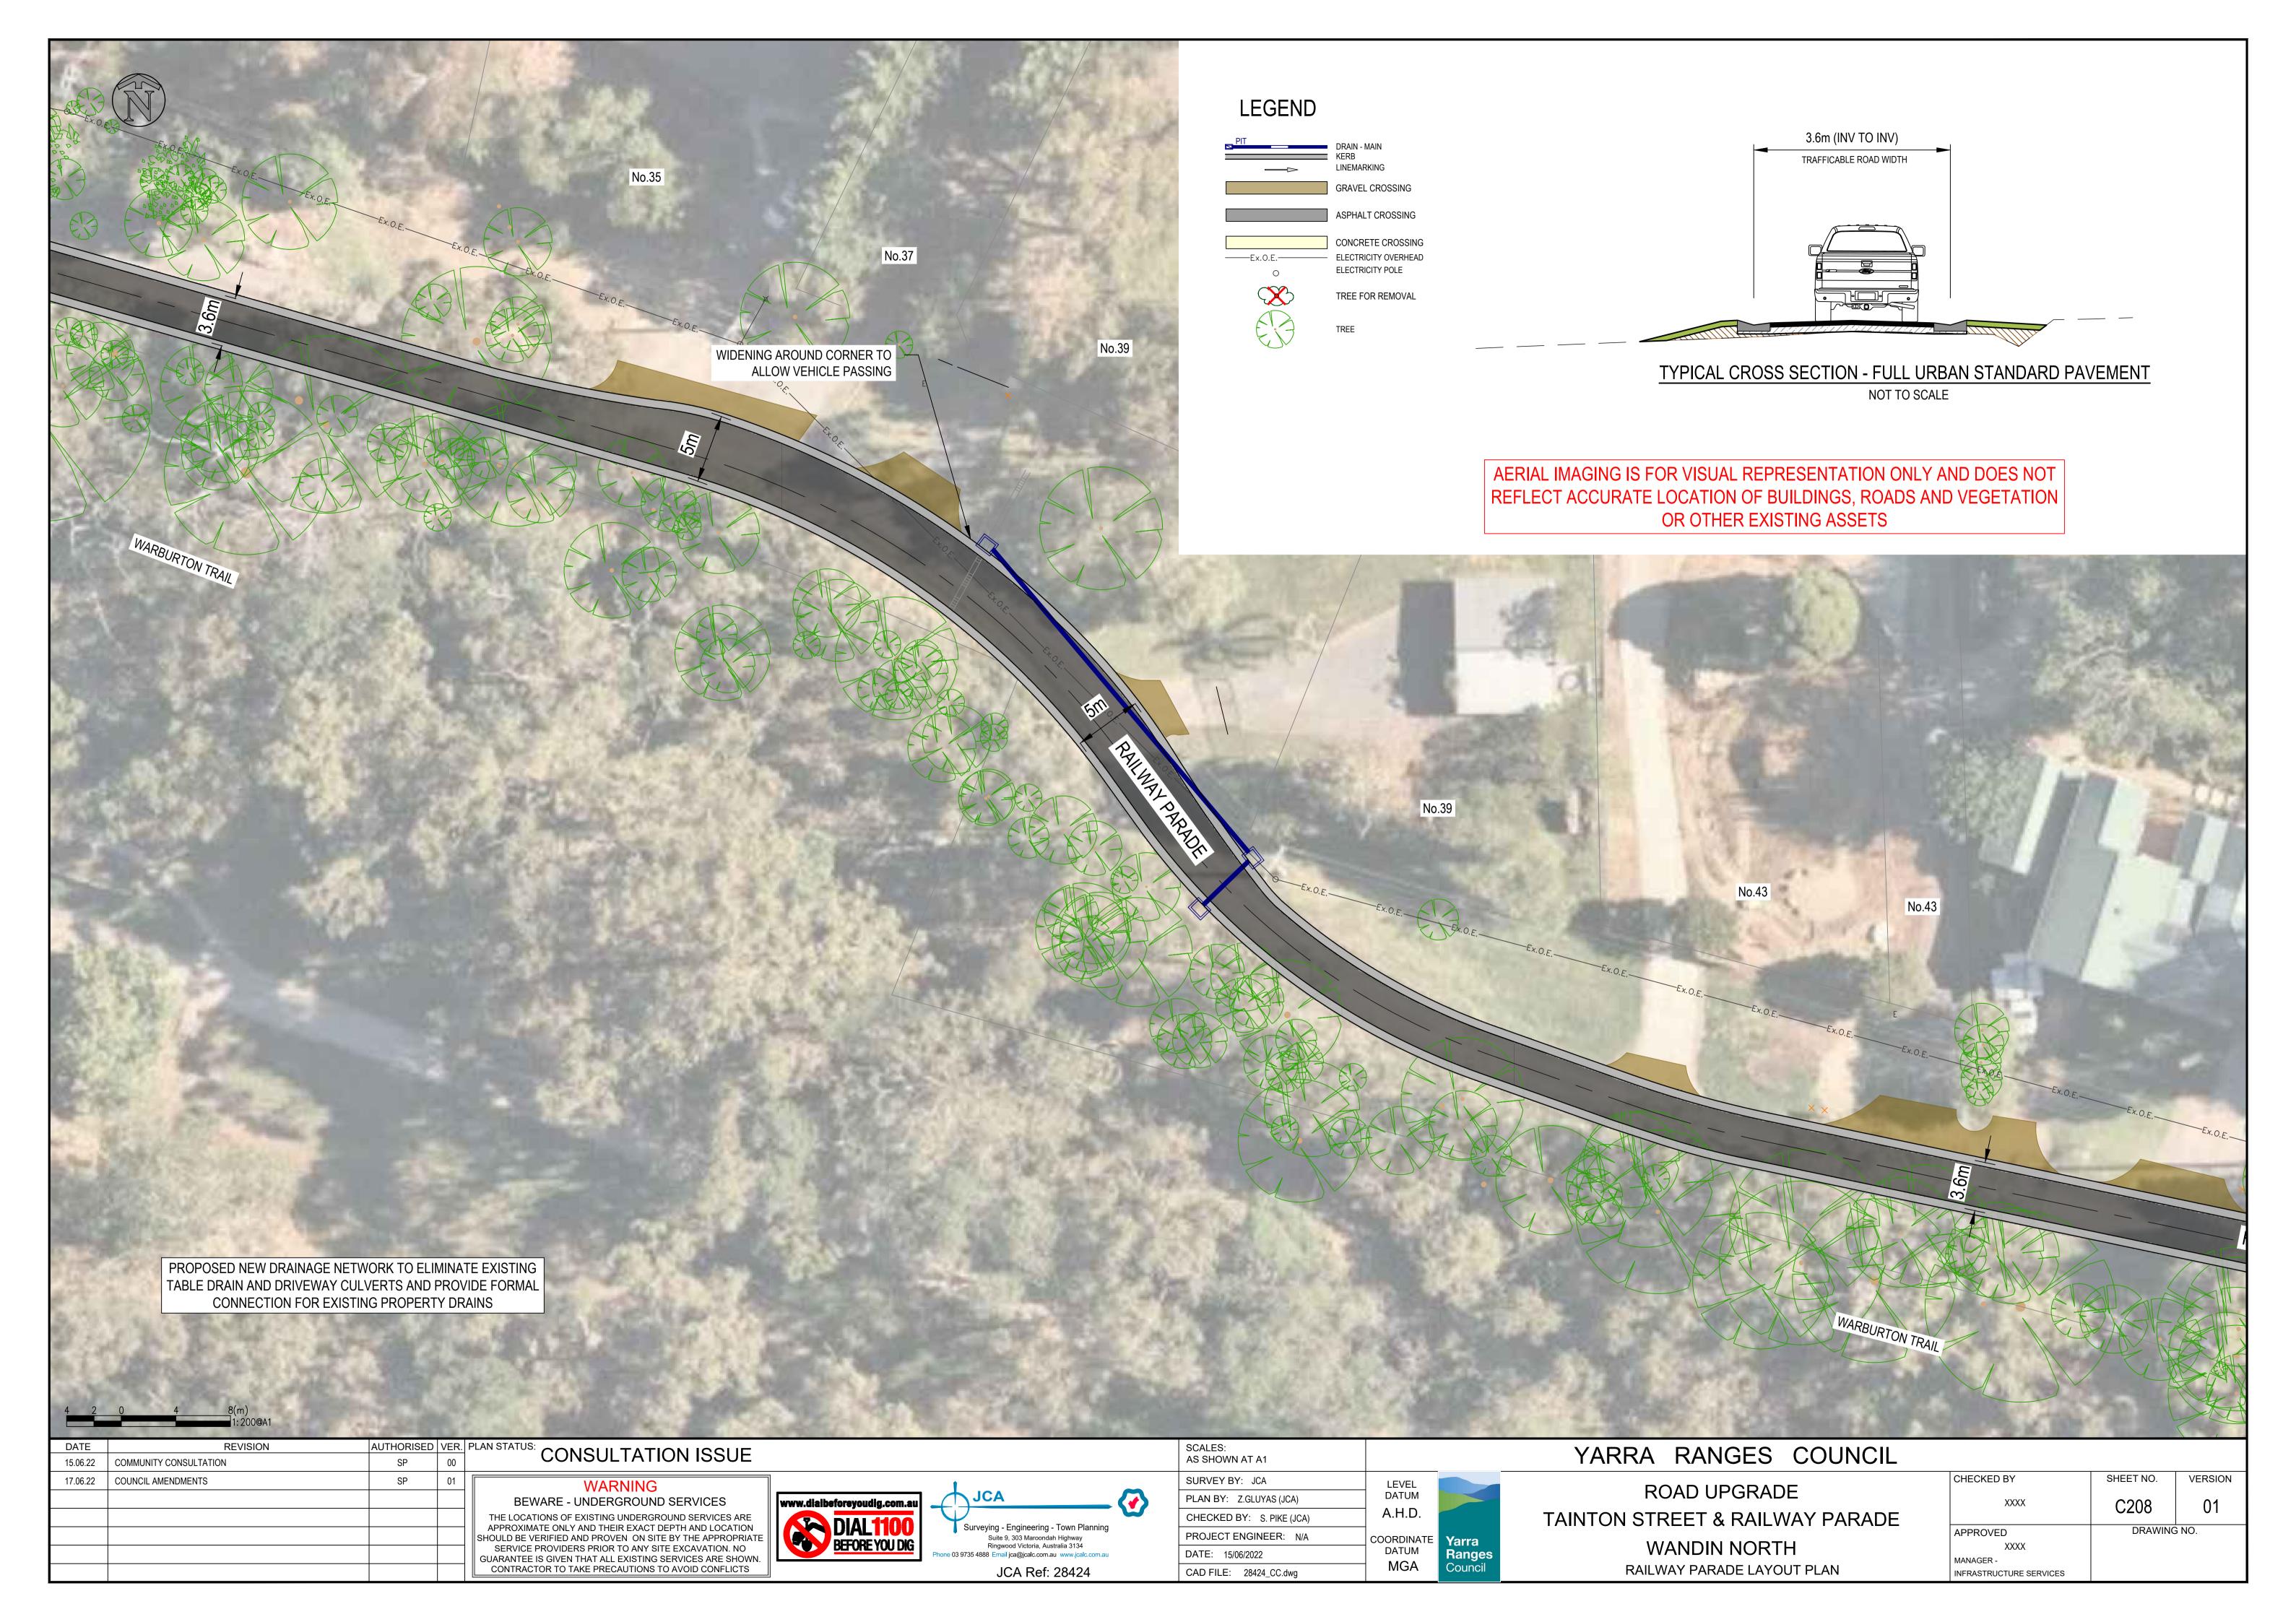

## PROJECT WORKS BREAKDOWN

PAVEMENT UPGRADE OF TAINTON STREET AND RAILWAY PARADE WITH CHANGES TO TRAFFIC CONDITIONS TO IMPROVE ROAD SAFETY

## WORK TO INCLUDE:

- RESURFACING OF TAINTON STREET AND RAILWAY PARADE WITH ADDITION OF KERB AND CHANNEL
- INTRODUCTION OF LOCAL AREA TRAFFIC MANAGEMENT MEASURES ALONG TAINTON STREET
- NEW PIPED DRAINAGE AND IMPROVEMENTS TO EXISTING DRAINAGE SYSTEM
- ROAD WIDENING TO ALLOW FOR 2-WAY TRAFFIC MOVEMENT AROUND CORNERS IN TAINTON STREET
- FORMALISED TURNING MOVEMENT AREA FOR SERVICE VEHICLES IN RAILWAY PARADE