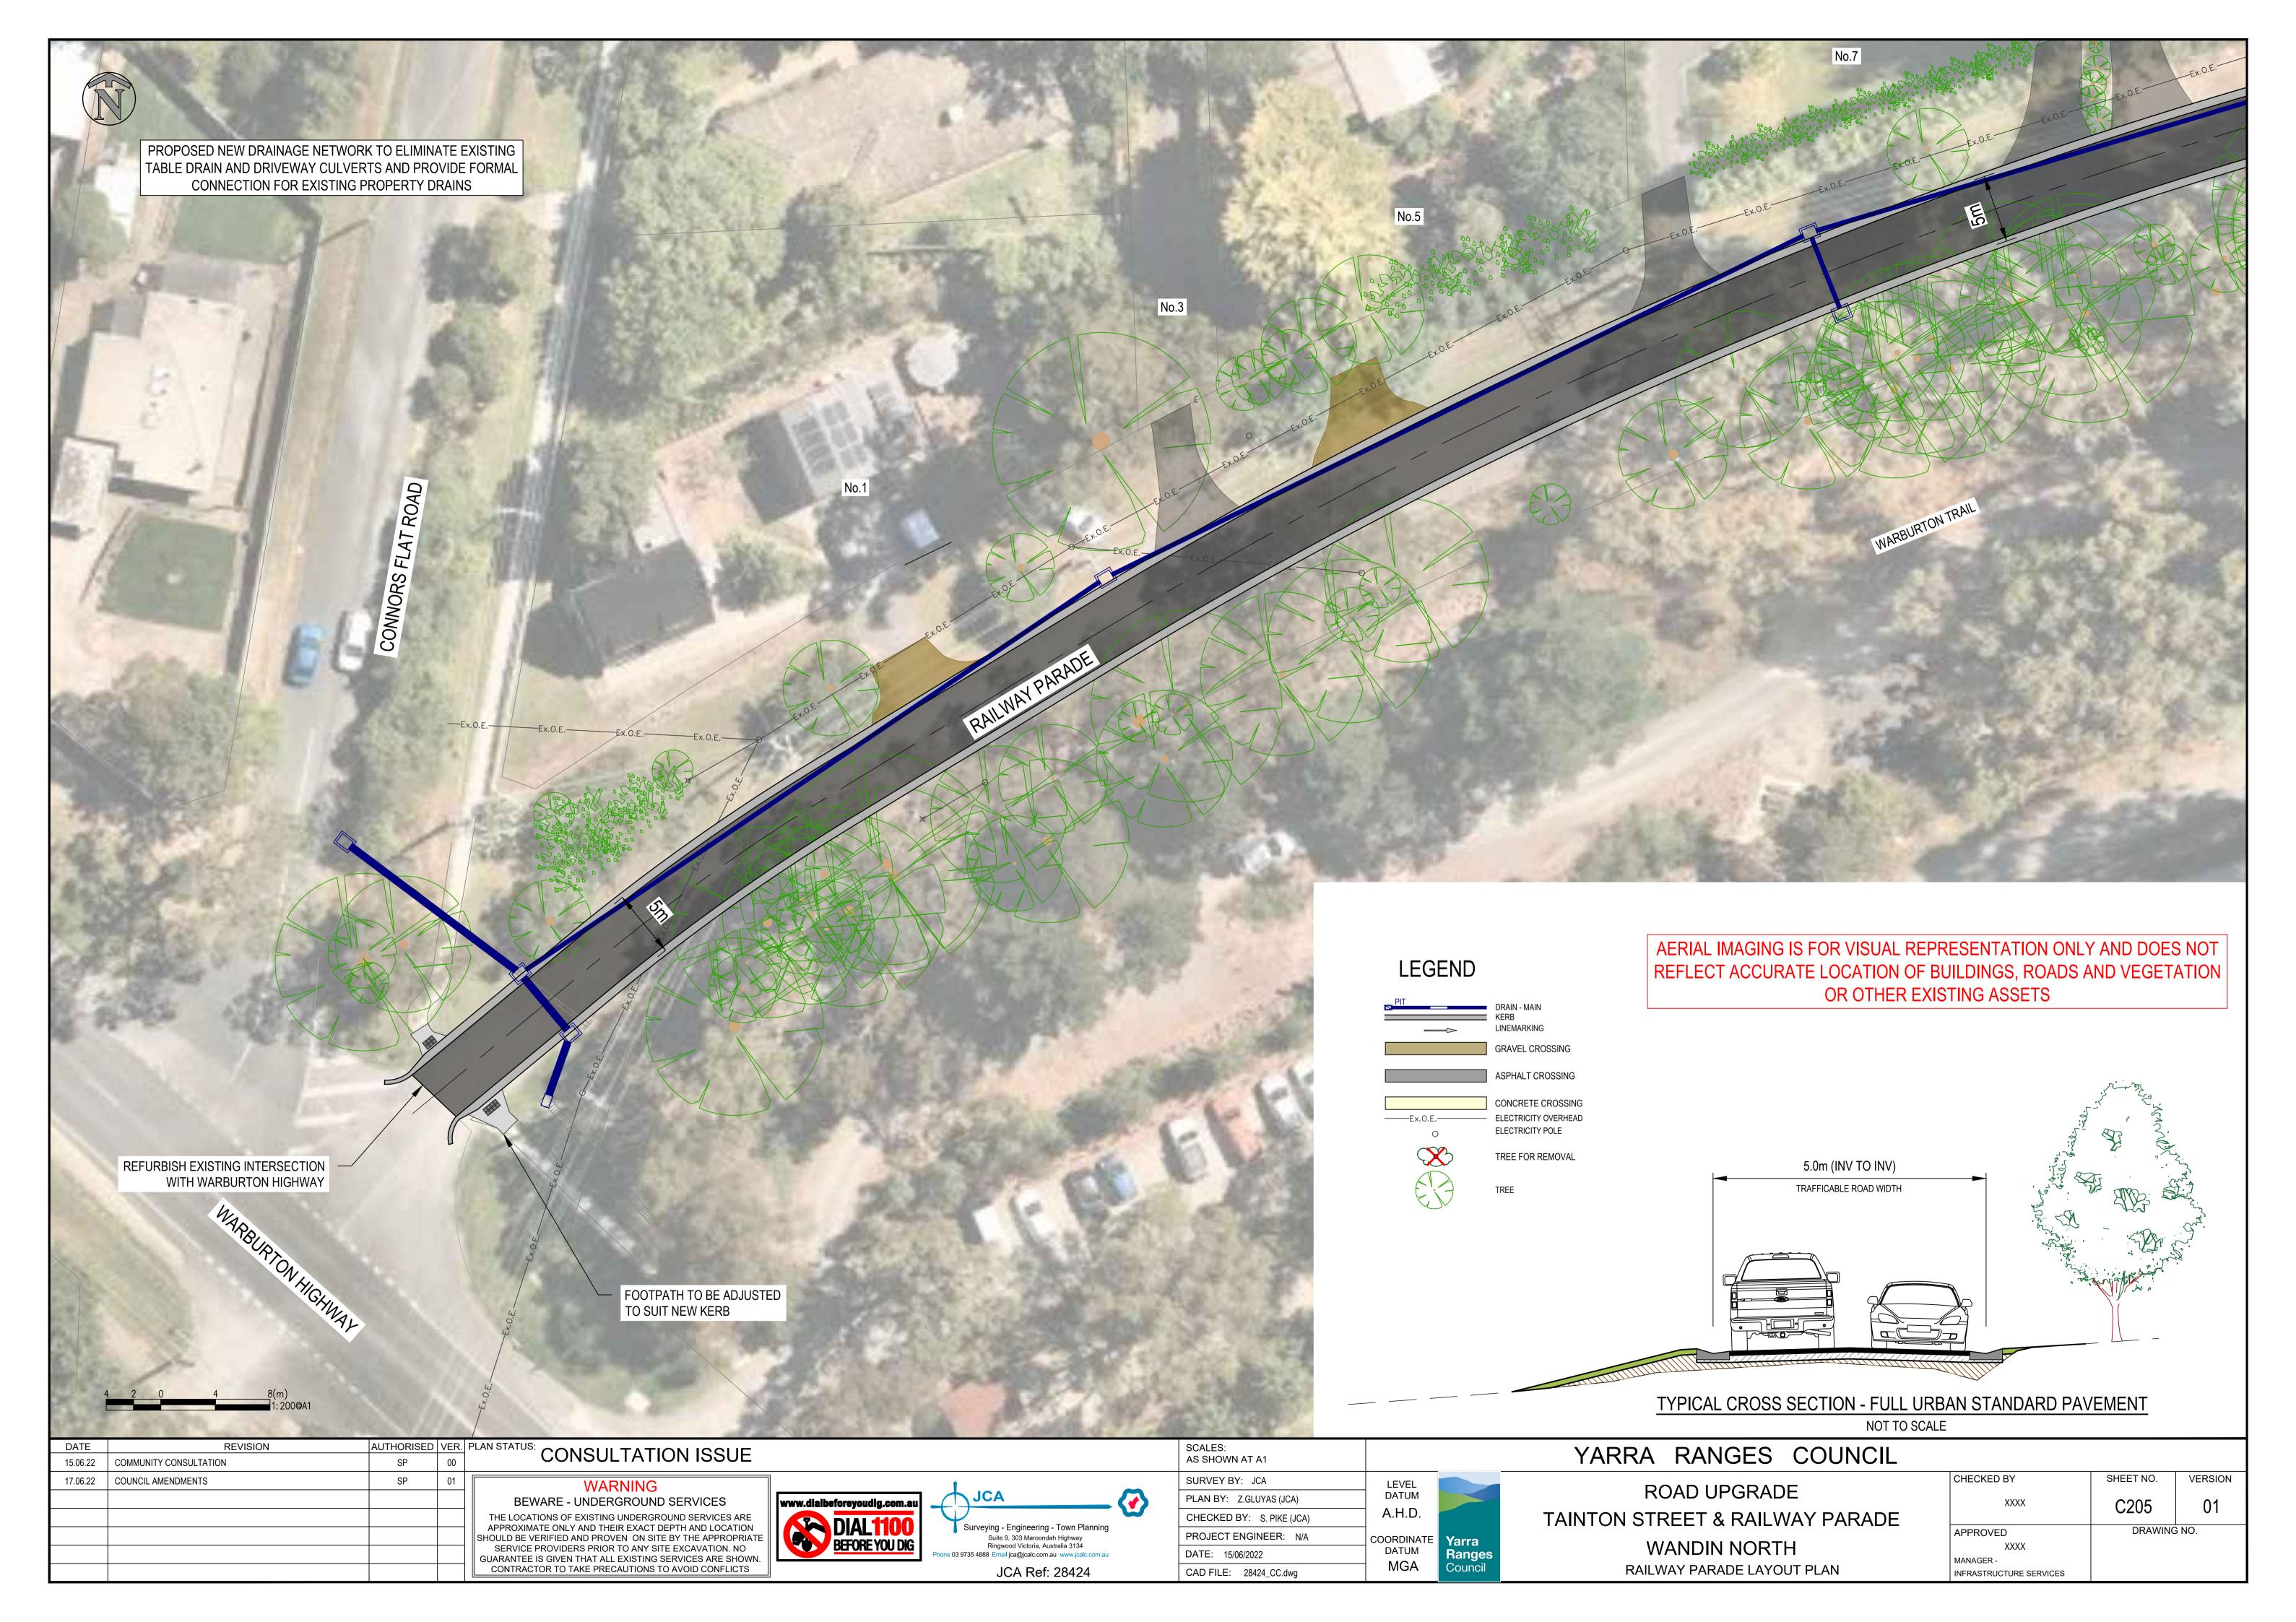

## WORK TO INCLUDE:

- RESURFACING OF TAINTON STREET AND RAILWAY PARADE WITH ADDITION OF KERB AND CHANNEL
- INTRODUCTION OF LOCAL AREA TRAFFIC MANAGEMENT MEASURES ALONG TAINTON STREET
- NEW PIPED DRAINAGE AND IMPROVEMENTS TO EXISTING DRAINAGE SYSTEM
- ROAD WIDENING TO ALLOW FOR 2-WAY TRAFFIC MOVEMENT AROUND CORNERS IN TAINTON STREET
- FORMALISED TURNING MOVEMENT AREA FOR SERVICE VEHICLES IN RAILWAY PARADE