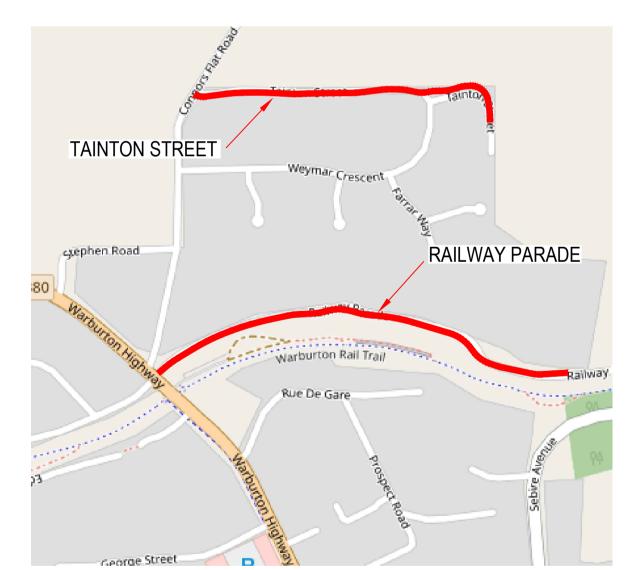

LOCALITY PLAN - MELWAY REF 119|B9,C9,B10,C10 NOT TO SCALE

| SHEET<br>No. | SHEET INDEX                                      | VERSION<br>No. |
|--------------|--------------------------------------------------|----------------|
| C101         | LOCALITY PLAN, DRAWING INDEX, SECTIONS AND NOTES | 01             |
| C201         | LAYOUT PLAN - TAINTON STREET                     | 01             |
| C202         | LAYOUT PLAN - TAINTON STREET                     | 01             |
| C203         | LAYOUT PLAN - TAINTON STREET                     | 01             |
| C204         | LAYOUT PLAN - TAINTON STREET                     | 01             |
| C205         | LAYOUT PLAN - RAILWAY PARADE                     | 01             |
| C206         | LAYOUT PLAN - RAILWAY PARADE                     | 01             |
| C207         | LAYOUT PLAN - RAILWAY PARADE                     | 01             |
| C208         | LAYOUT PLAN - RAILWAY PARADE                     | 01             |
| C209         | LAYOUT PLAN - RAILWAY PARADE                     | 01             |