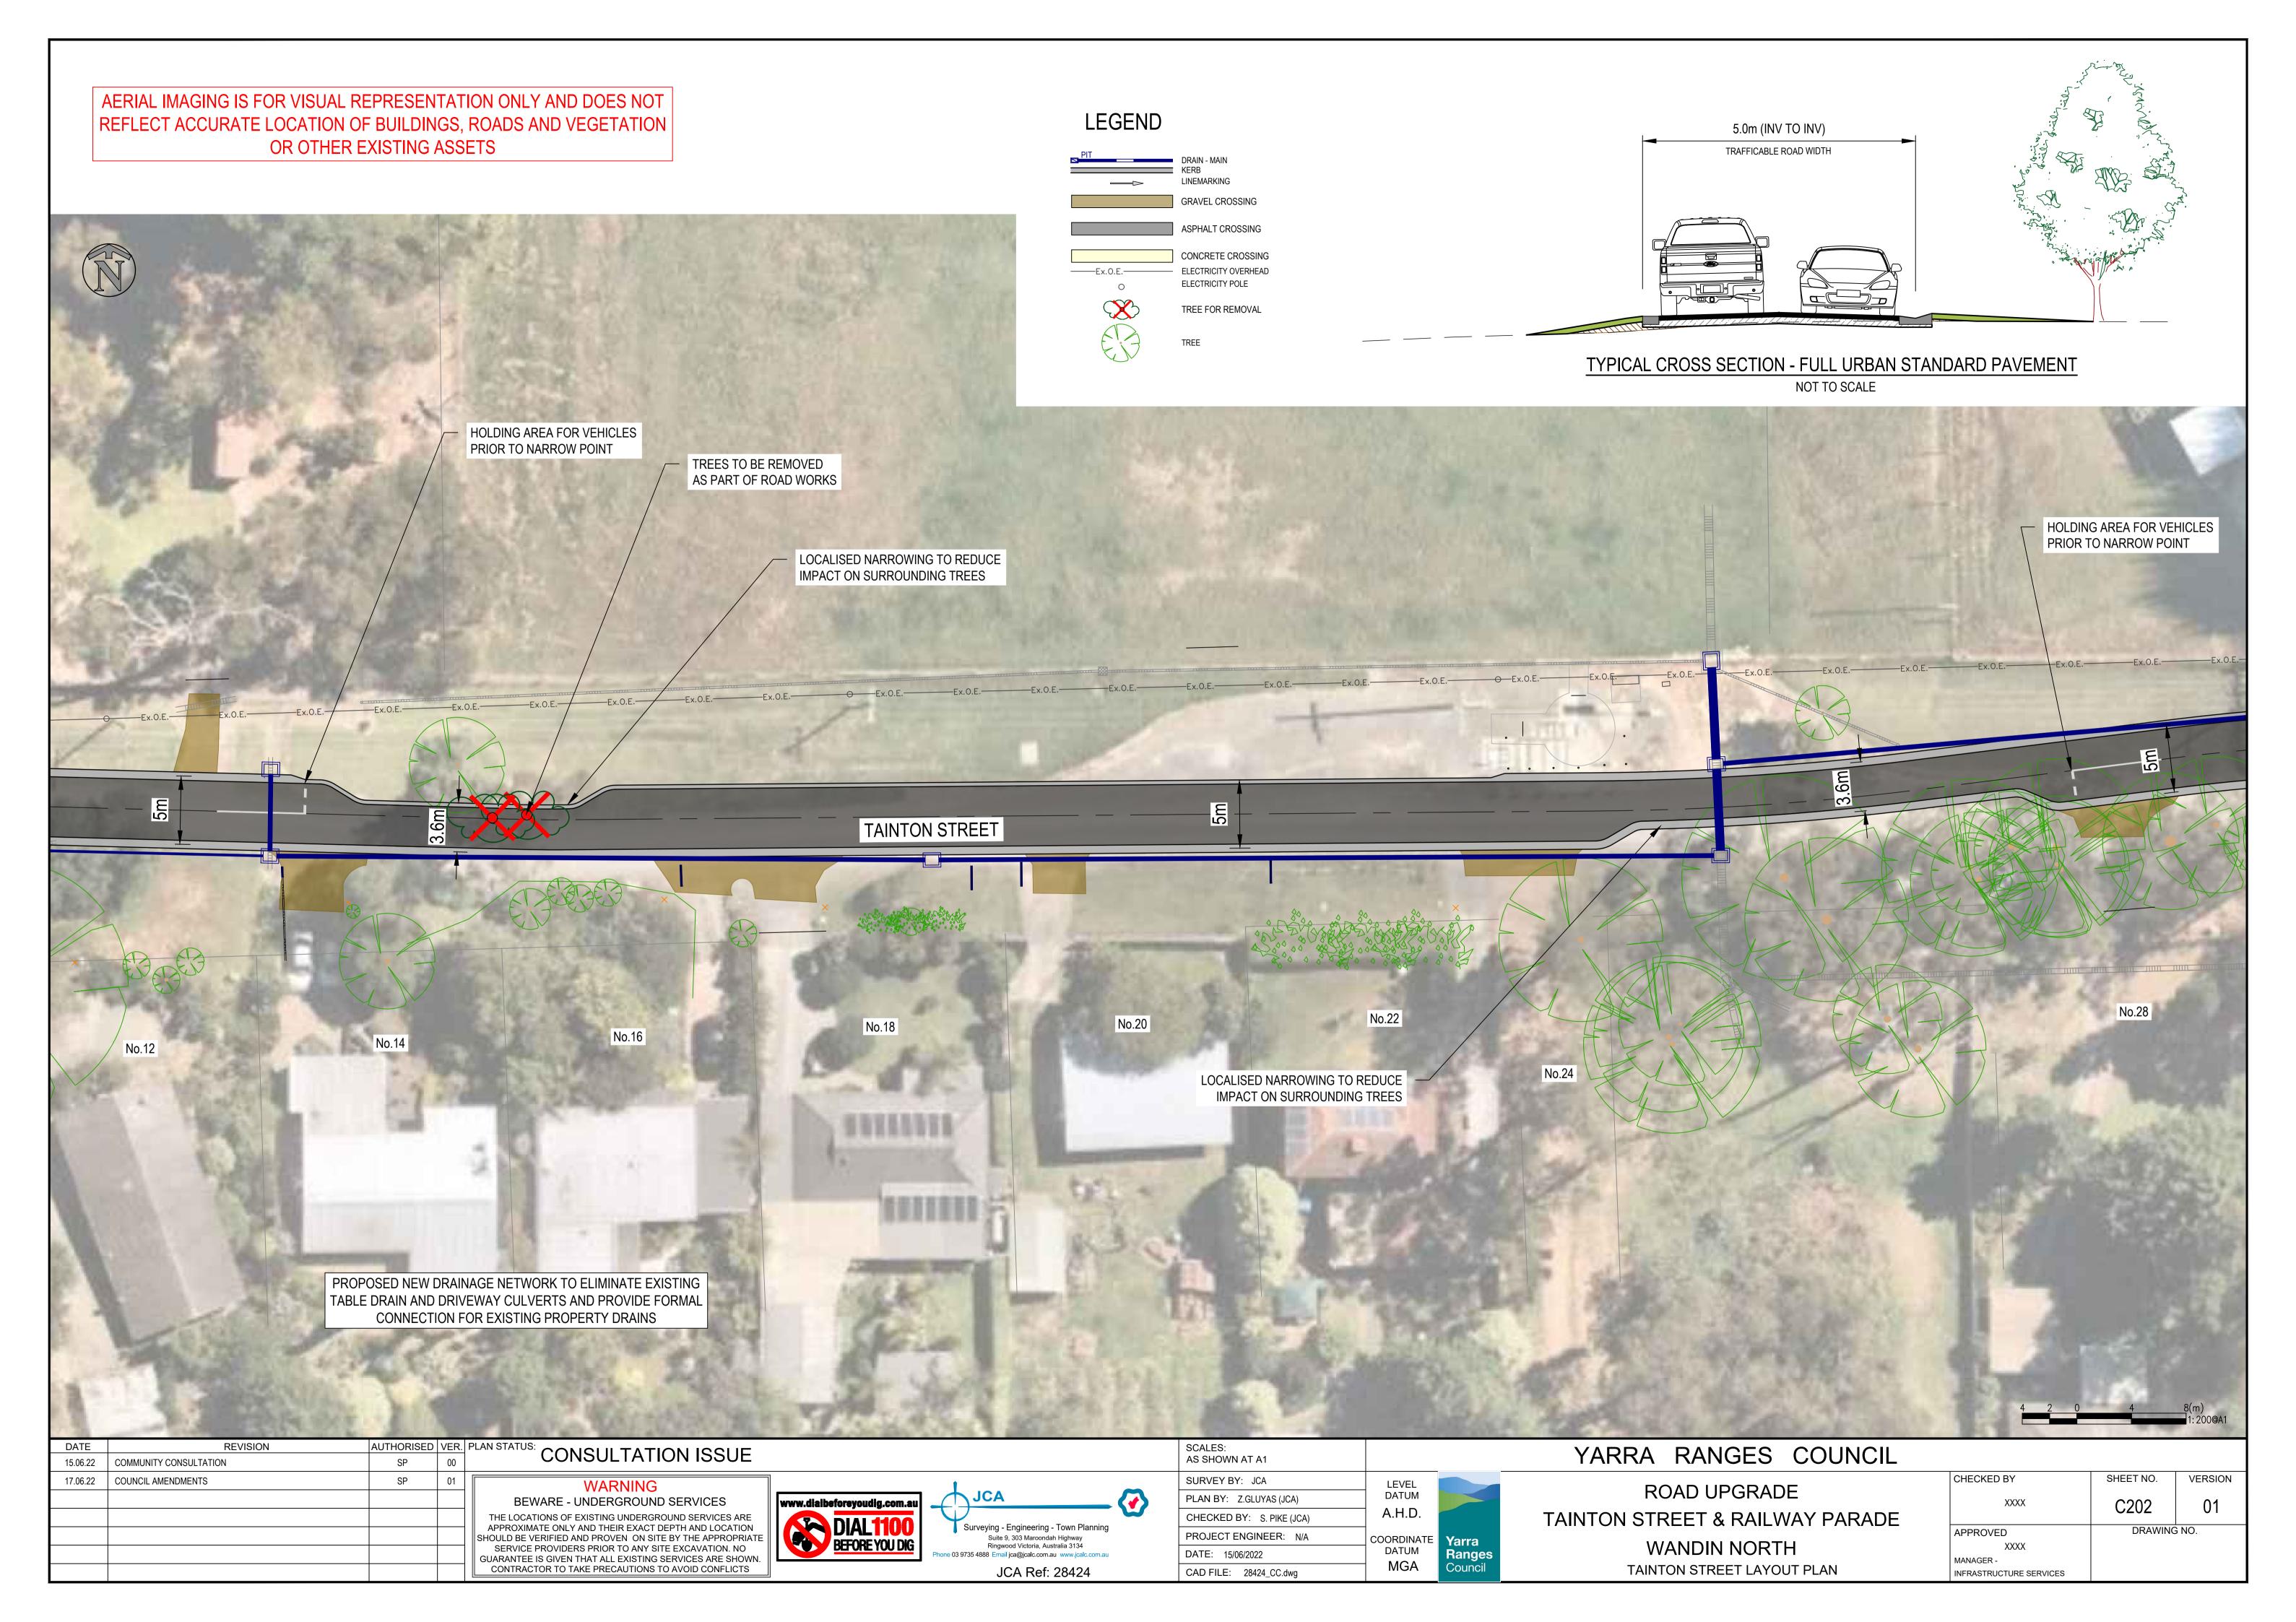

## PROJECT WORKS BREAKDOWN

PAVEMENT UPGRADE OF TAINTON STREET AND RAILWAY PARADE WITH CHANGES TO TRAFFIC CONDITIONS TO IMPROVE ROAD SAFETY

## WORK TO INCLUDE:

- RESURFACING OF TAINTON STREET AND RAILWAY PARADE WITH ADDITION OF KERB AND CHANNEL
- INTRODUCTION OF LOCAL AREA TRAFFIC MANAGEMENT MEASURES ALONG TAINTON STREET
- NEW PIPED DRAINAGE AND IMPROVEMENTS TO EXISTING DRAINAGE SYSTEM
- ROAD WIDENING TO ALLOW FOR 2-WAY TRAFFIC MOVEMENT AROUND CORNERS IN TAINTON STREET
- FORMALISED TURNING MOVEMENT AREA FOR SERVICE VEHICLES IN RAILWAY PARADE

LOCALITY PLAN - MELWAY REF 119|B9,C9,B10,C10 NOT TO SCALE

| SHEET<br>No. | SHEET INDEX                                      | VERSION<br>No. |
|--------------|--------------------------------------------------|----------------|
| C101         | LOCALITY PLAN, DRAWING INDEX, SECTIONS AND NOTES | 01             |
| C201         | LAYOUT PLAN - TAINTON STREET                     | 01             |
| C202         | LAYOUT PLAN - TAINTON STREET                     | 01             |
| C203         | LAYOUT PLAN - TAINTON STREET                     | 01             |
| C204         | LAYOUT PLAN - TAINTON STREET                     | 01             |
| C205         | LAYOUT PLAN - RAILWAY PARADE                     | 01             |
| C206         | LAYOUT PLAN - RAILWAY PARADE                     | 01             |
| C207         | LAYOUT PLAN - RAILWAY PARADE                     | 01             |
| C208         | LAYOUT PLAN - RAILWAY PARADE                     | 01             |
| C209         | LAYOUT PLAN - RAILWAY PARADE                     | 01             |