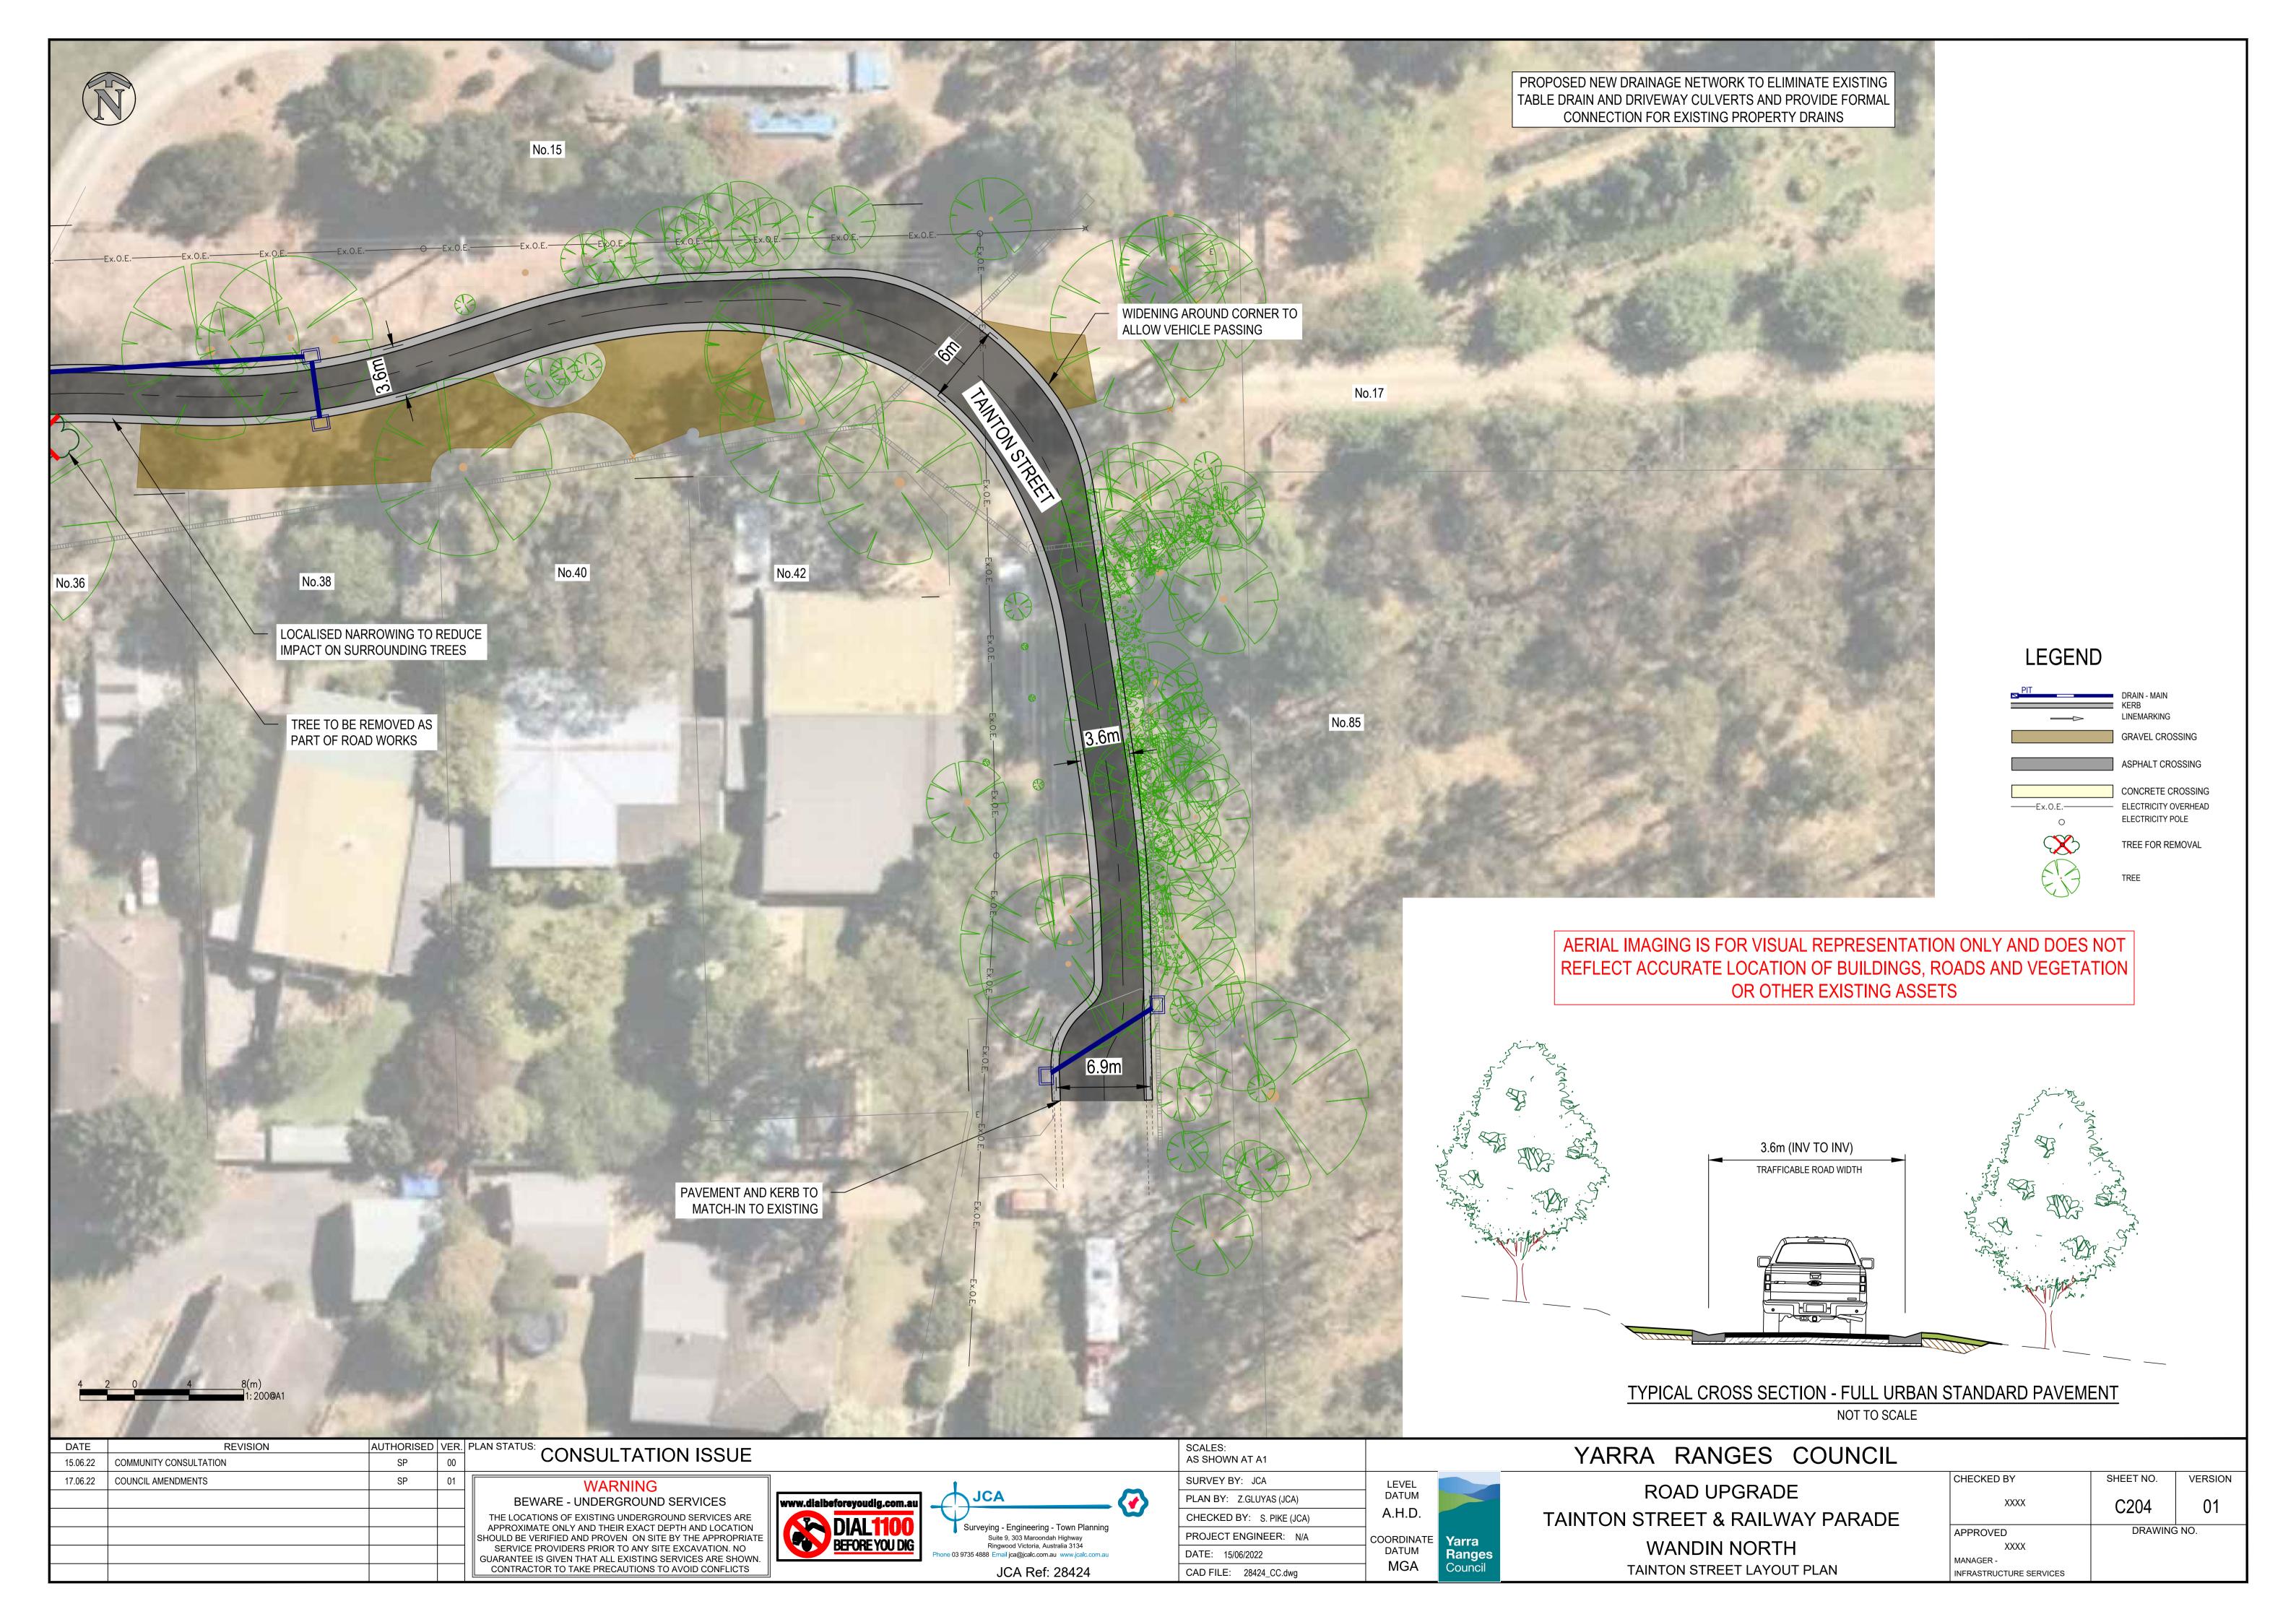

## WORK TO INCLUDE:

- RESURFACING OF TAINTON STREET AND RAILWAY PARADE WITH ADDITION OF KERB AND CHANNEL
- INTRODUCTION OF LOCAL AREA TRAFFIC MANAGEMENT MEASURES ALONG TAINTON STREET
- NEW PIPED DRAINAGE AND IMPROVEMENTS TO EXISTING DRAINAGE SYSTEM
- ROAD WIDENING TO ALLOW FOR 2-WAY TRAFFIC MOVEMENT AROUND CORNERS IN TAINTON STREET
- FORMALISED TURNING MOVEMENT AREA FOR SERVICE VEHICLES IN RAILWAY PARADE