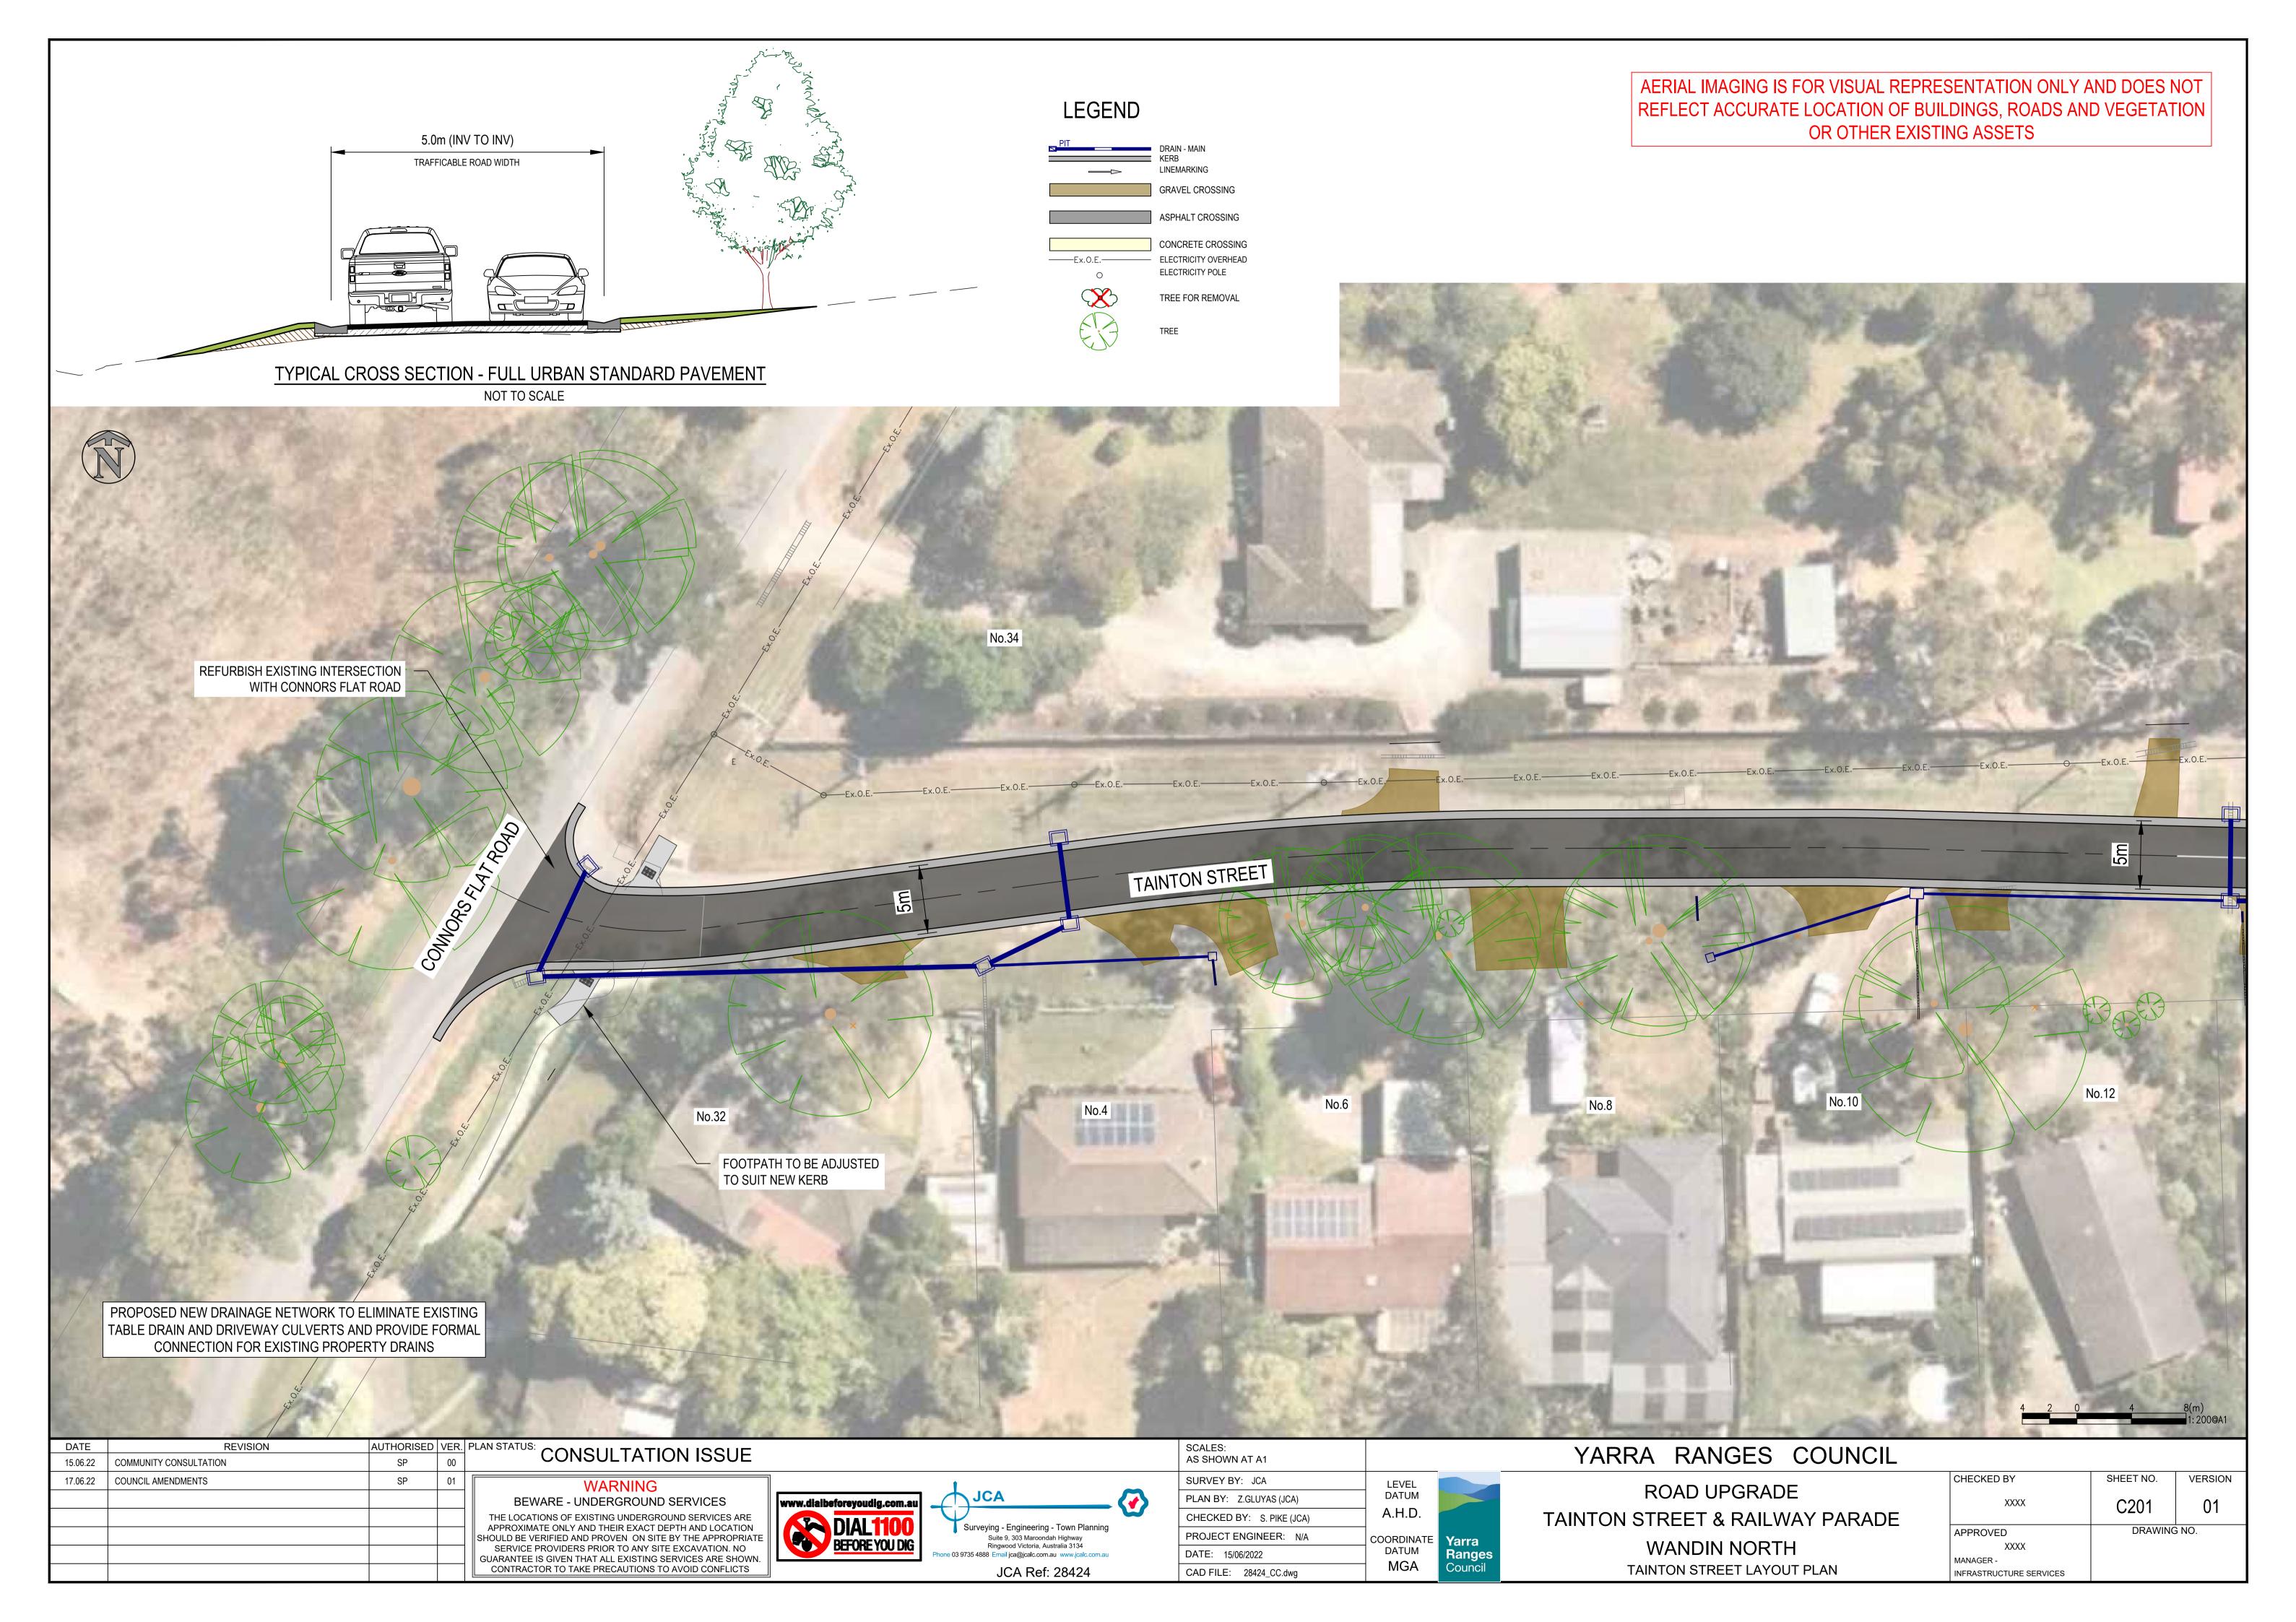

## PROJECT WORKS BREAKDOWN

PAVEMENT UPGRADE OF TAINTON STREET AND RAILWAY PARADE WITH CHANGES TO TRAFFIC CONDITIONS TO IMPROVE ROAD SAFETY

## WORK TO INCLUDE:

- RESURFACING OF TAINTON STREET AND RAILWAY PARADE WITH ADDITION OF KERB AND CHANNEL
- INTRODUCTION OF LOCAL AREA TRAFFIC MANAGEMENT MEASURES ALONG TAINTON STREET
- NEW PIPED DRAINAGE AND IMPROVEMENTS TO EXISTING DRAINAGE SYSTEM
- ROAD WIDENING TO ALLOW FOR 2-WAY TRAFFIC MOVEMENT AROUND CORNERS IN TAINTON STREET
- FORMALISED TURNING MOVEMENT AREA FOR SERVICE VEHICLES IN RAILWAY PARADE

LOCALITY PLAN - MELWAY REF 119|B9,C9,B10,C10 NOT TO SCALE

| SHEET<br>No. | SHEET INDEX                                      | VERSION<br>No. |
|--------------|--------------------------------------------------|----------------|
| C101         | LOCALITY PLAN, DRAWING INDEX, SECTIONS AND NOTES | 01             |
| C201         | LAYOUT PLAN - TAINTON STREET                     | 01             |
| C202         | LAYOUT PLAN - TAINTON STREET                     | 01             |
| C203         | LAYOUT PLAN - TAINTON STREET                     | 01             |
| C204         | LAYOUT PLAN - TAINTON STREET                     | 01             |
| C205         | LAYOUT PLAN - RAILWAY PARADE                     | 01             |
| C206         | LAYOUT PLAN - RAILWAY PARADE                     | 01             |
| C207         | LAYOUT PLAN - RAILWAY PARADE                     | 01             |
| C208         | LAYOUT PLAN - RAILWAY PARADE                     | 01             |
| C209         | LAYOUT PLAN - RAILWAY PARADE                     | 01             |