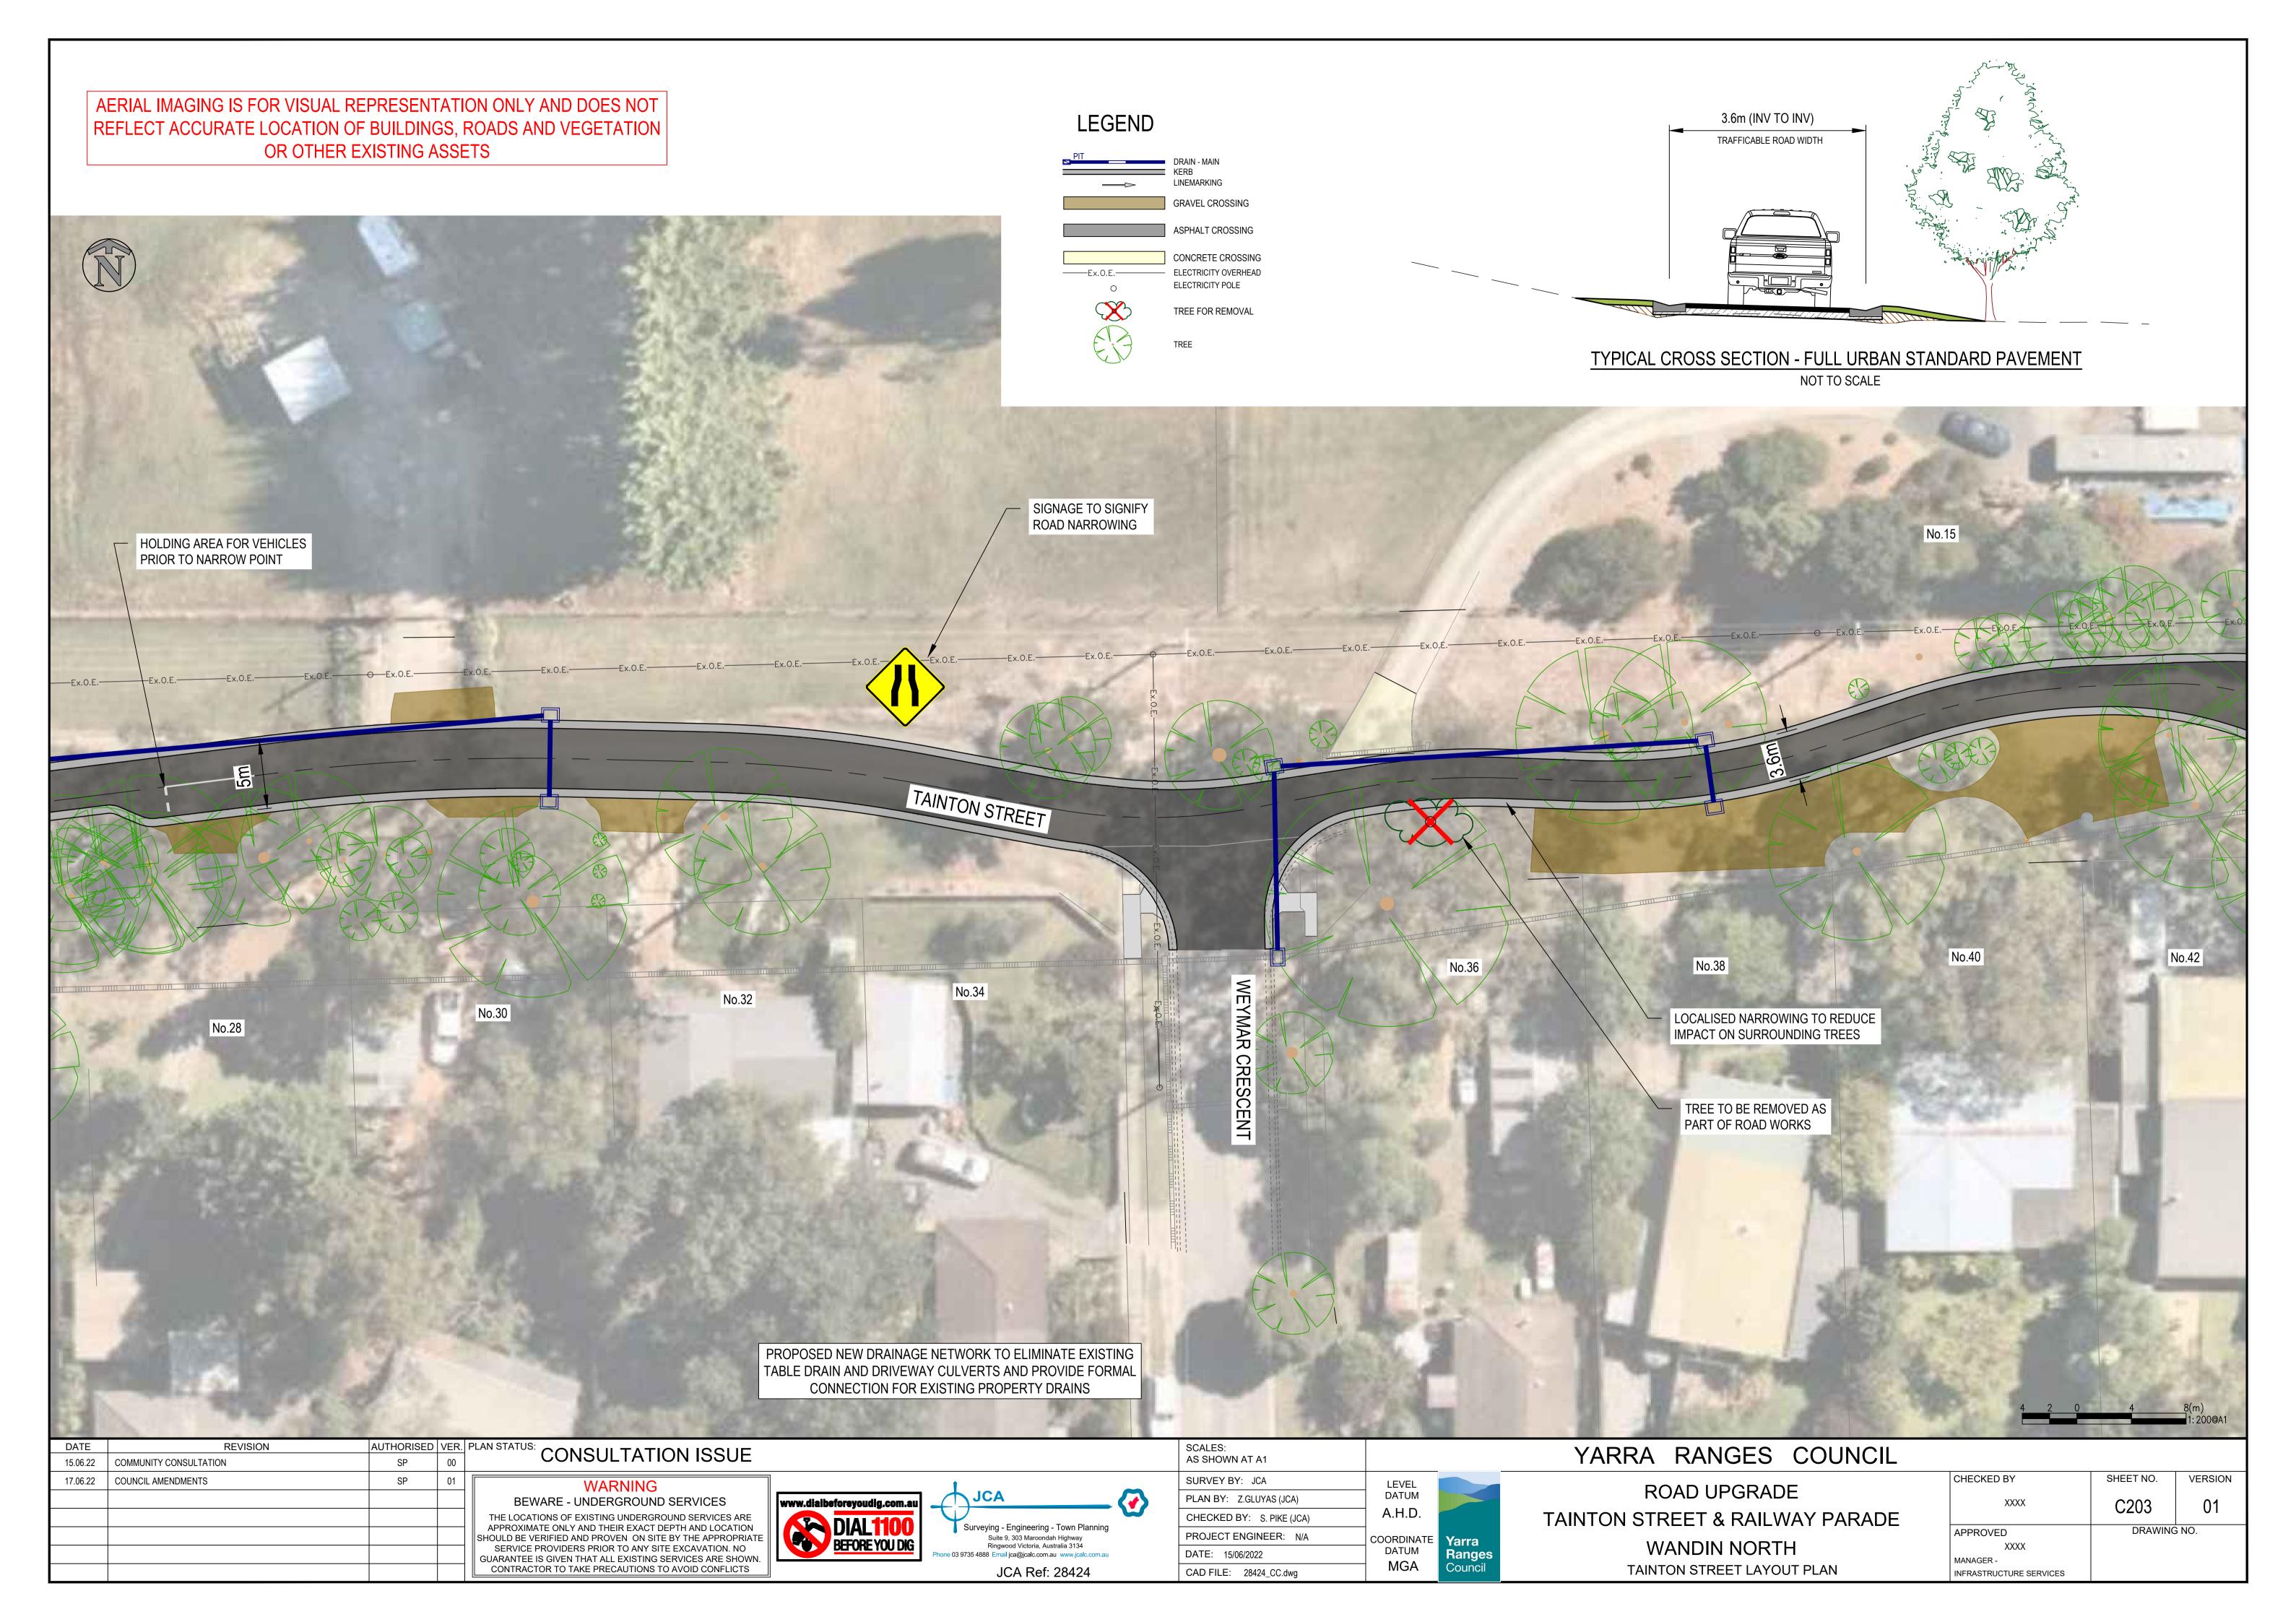

## PROJECT WORKS BREAKDOWN

PAVEMENT UPGRADE OF TAINTON STREET AND RAILWAY PARADE WITH CHANGES TO TRAFFIC CONDITIONS TO IMPROVE ROAD SAFETY

## WORK TO INCLUDE:

- RESURFACING OF TAINTON STREET AND RAILWAY PARADE WITH ADDITION OF KERB AND CHANNEL
- INTRODUCTION OF LOCAL AREA TRAFFIC MANAGEMENT MEASURES ALONG TAINTON STREET
- NEW PIPED DRAINAGE AND IMPROVEMENTS TO EXISTING DRAINAGE SYSTEM
- ROAD WIDENING TO ALLOW FOR 2-WAY TRAFFIC MOVEMENT AROUND CORNERS IN TAINTON STREET
- FORMALISED TURNING MOVEMENT AREA FOR SERVICE VEHICLES IN RAILWAY PARADE