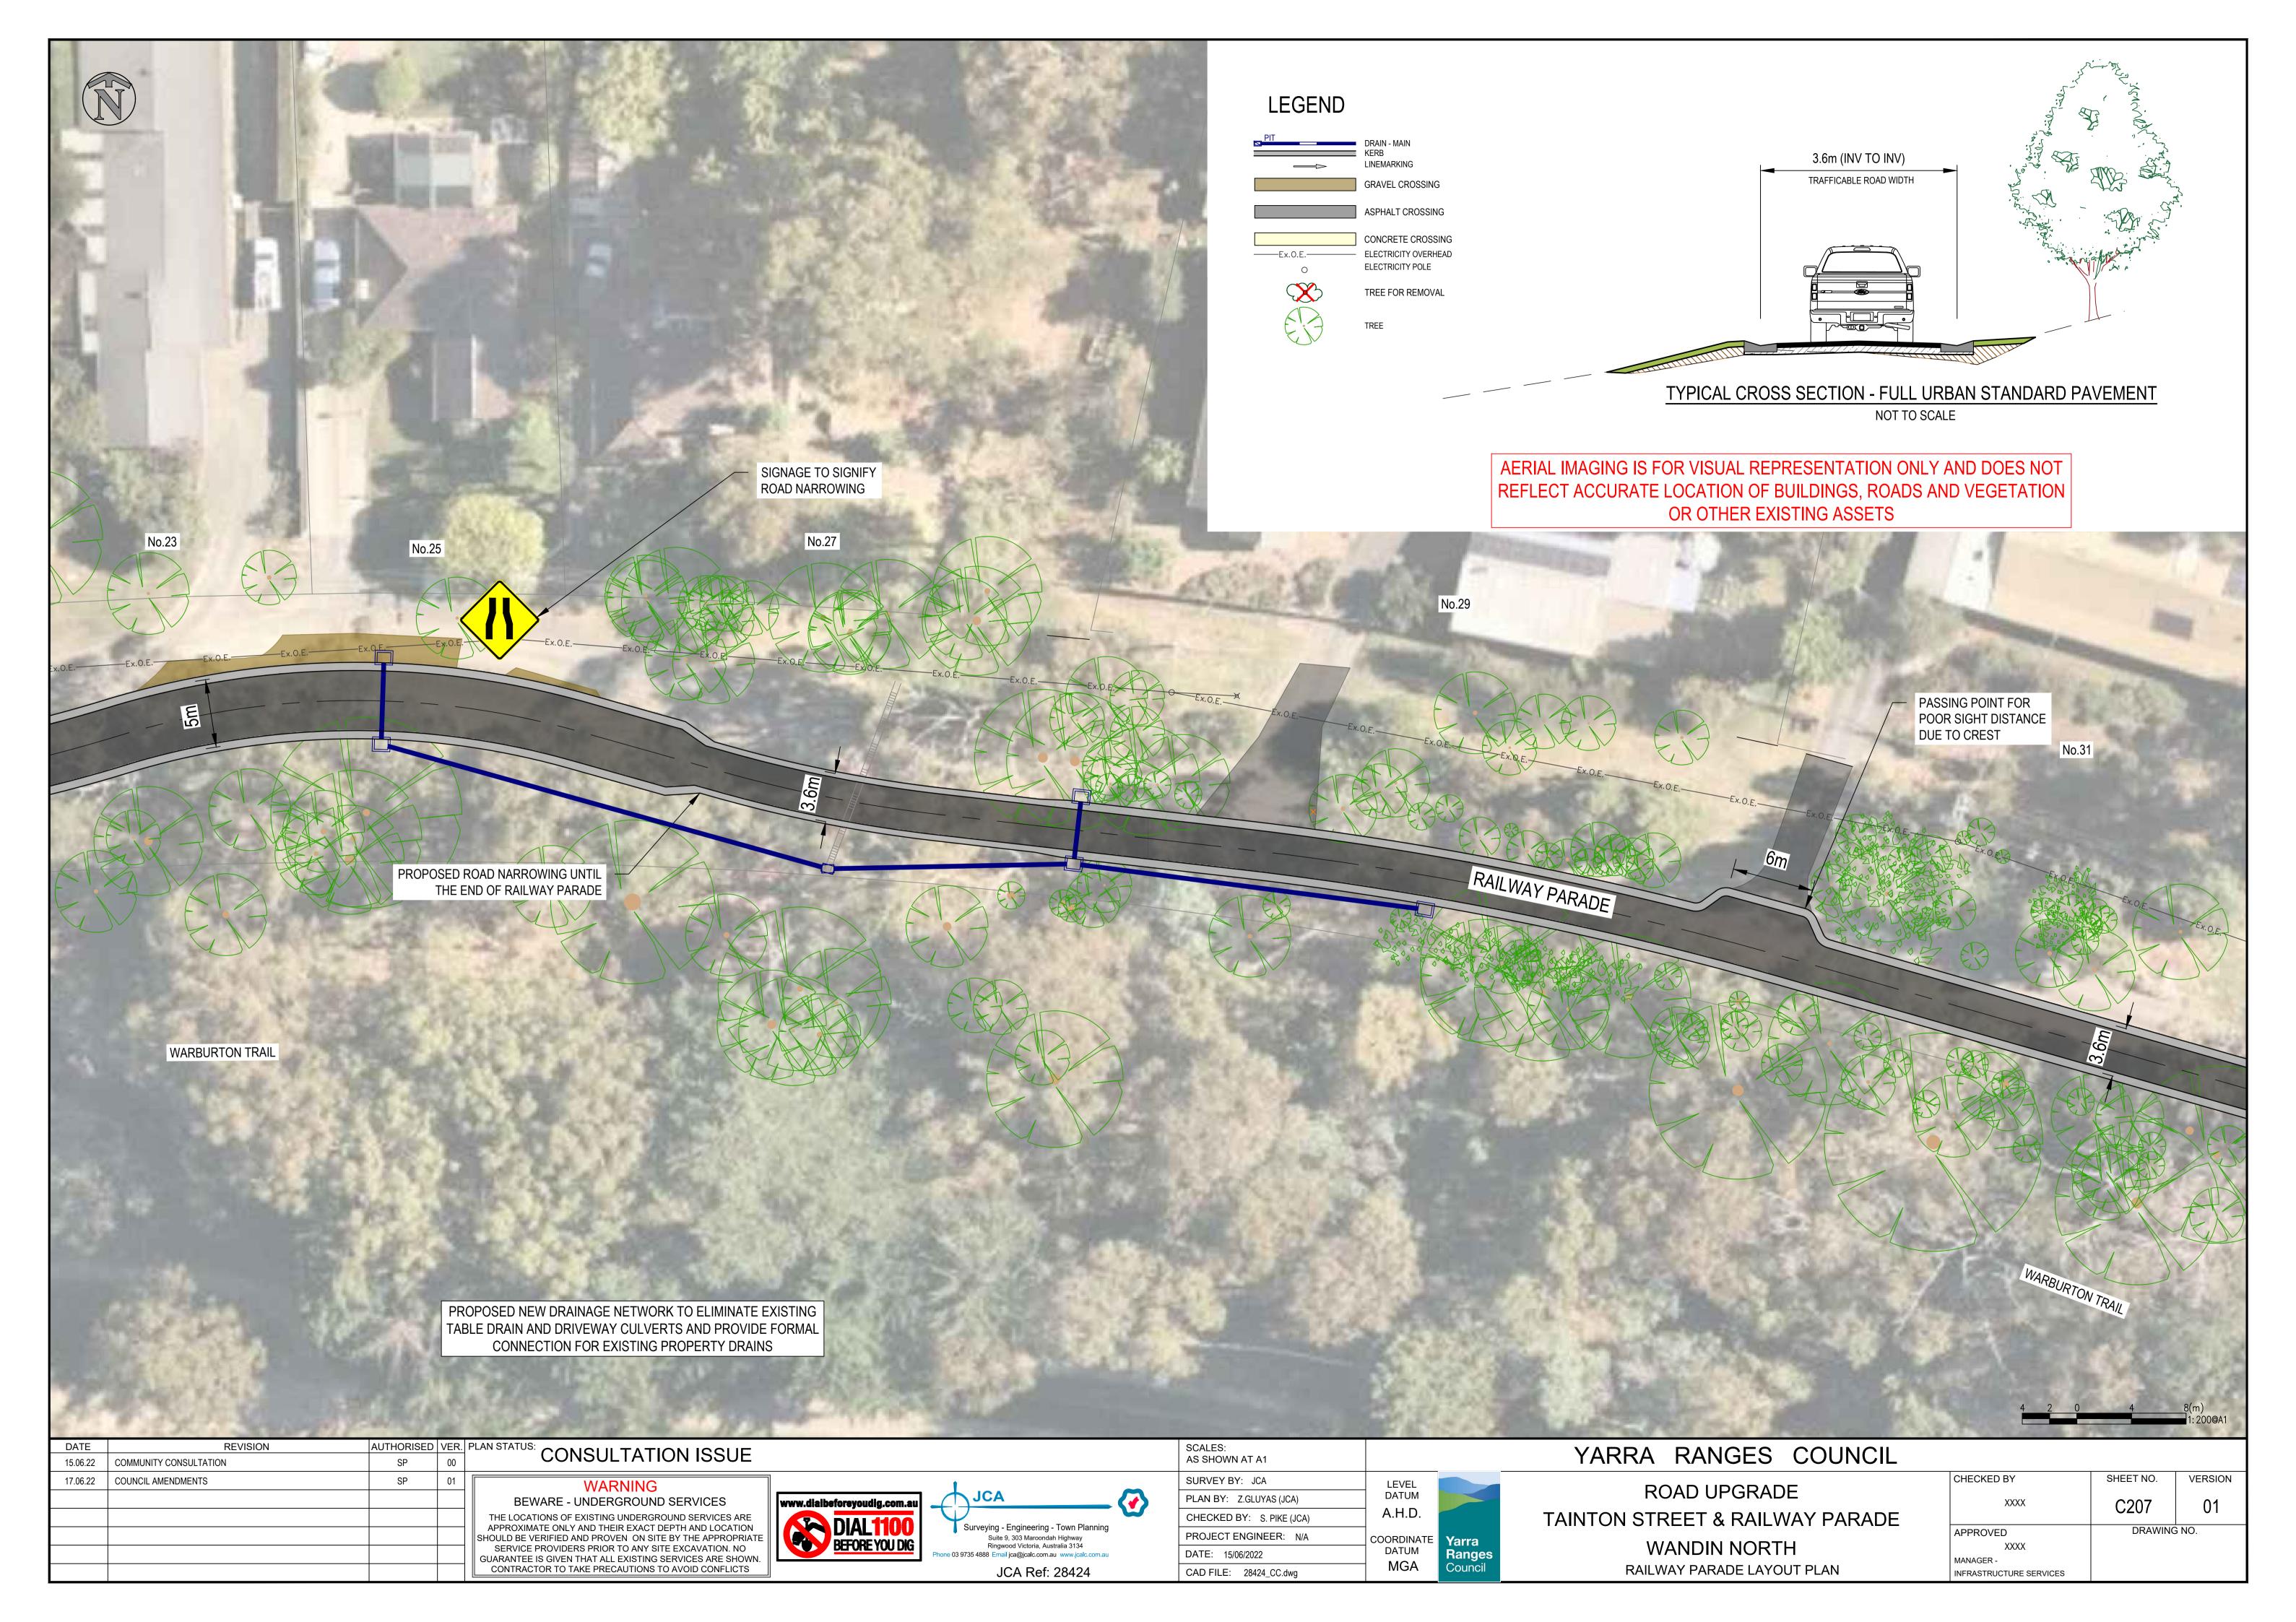

## PROJECT WORKS BREAKDOWN

PAVEMENT UPGRADE OF TAINTON STREET AND RAILWAY PARADE WITH CHANGES TO TRAFFIC CONDITIONS TO IMPROVE ROAD SAFETY

## WORK TO INCLUDE:

- RESURFACING OF TAINTON STREET AND RAILWAY PARADE WITH ADDITION OF KERB AND CHANNEL
- INTRODUCTION OF LOCAL AREA TRAFFIC MANAGEMENT MEASURES ALONG TAINTON STREET
- NEW PIPED DRAINAGE AND IMPROVEMENTS TO EXISTING DRAINAGE SYSTEM
- ROAD WIDENING TO ALLOW FOR 2-WAY TRAFFIC MOVEMENT AROUND CORNERS IN TAINTON STREET
- FORMALISED TURNING MOVEMENT AREA FOR SERVICE VEHICLES IN RAILWAY PARADE