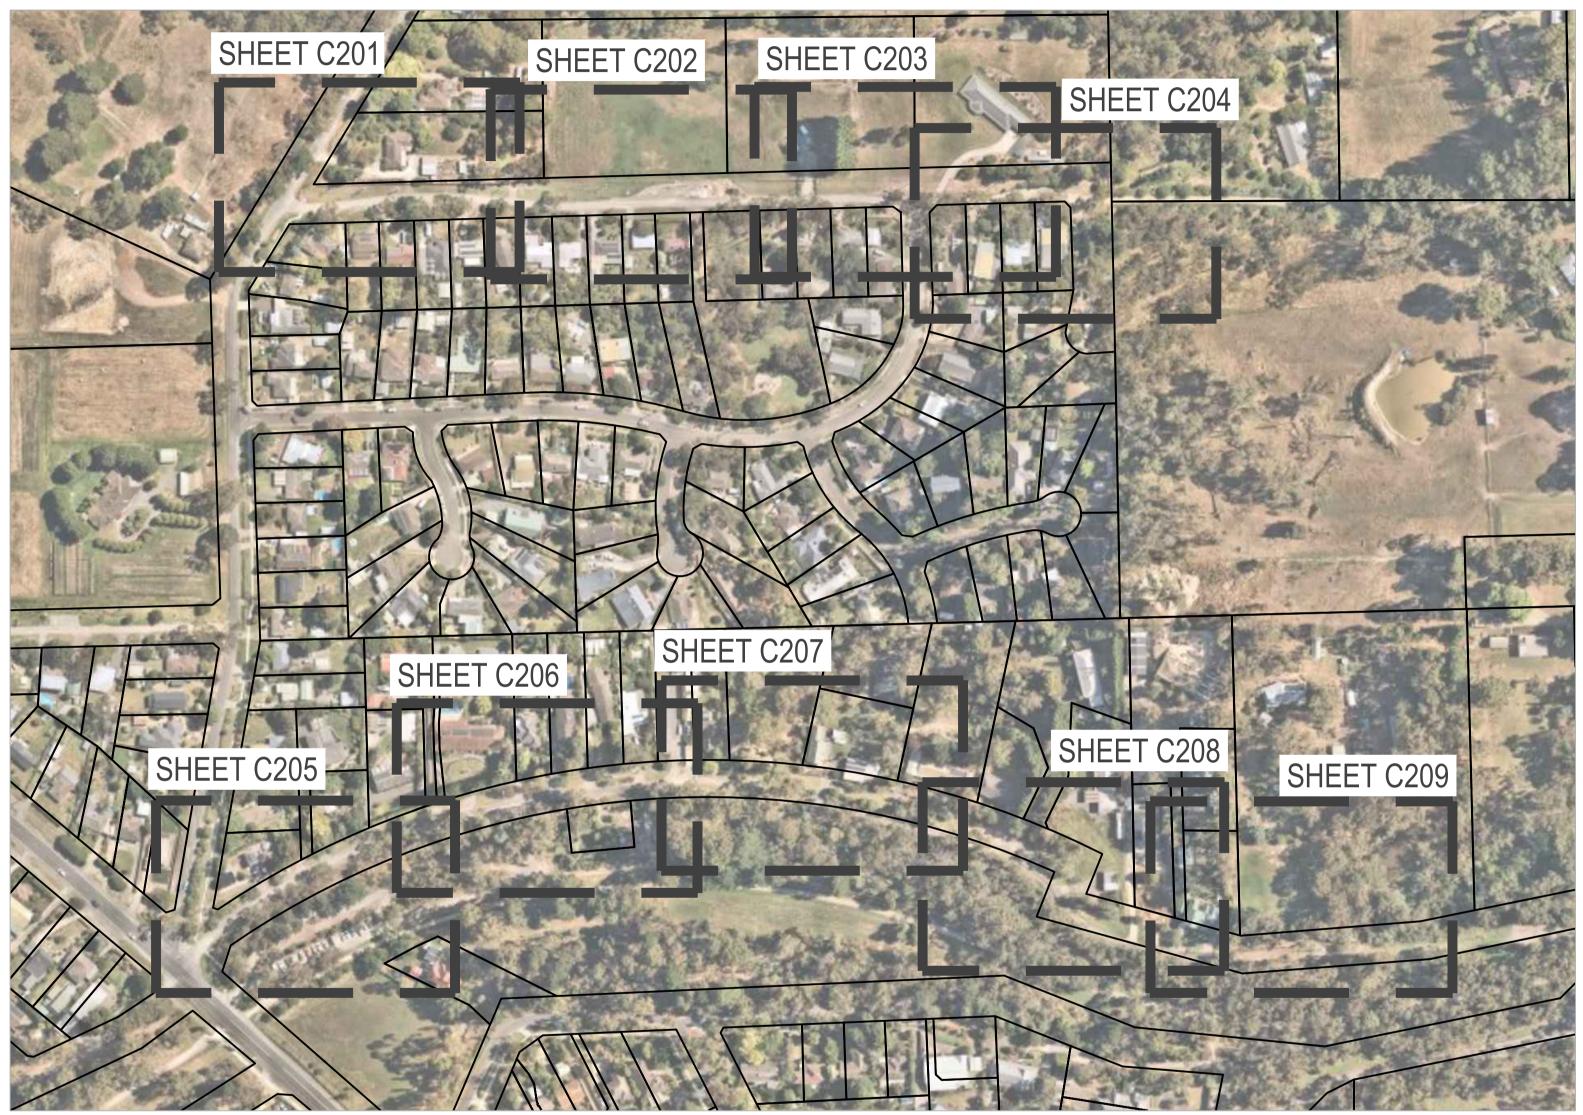

## OVERALL SITE PLAN 20 0 40 80 1:2000 riginal sheet size A1

LOCALITY PLAN - MELWAY REF 119|B9,C9,B10,C10 NOT TO SCALE

| SHEET<br>No. | SHEET INDEX                                      | VERSION<br>No. |
|--------------|--------------------------------------------------|----------------|
| C101         | LOCALITY PLAN, DRAWING INDEX, SECTIONS AND NOTES | 01             |
| C201         | LAYOUT PLAN - TAINTON STREET                     | 01             |
| C202         | LAYOUT PLAN - TAINTON STREET                     | 01             |
| C203         | LAYOUT PLAN - TAINTON STREET                     | 01             |
| C204         | LAYOUT PLAN - TAINTON STREET                     | 01             |
| C205         | LAYOUT PLAN - RAILWAY PARADE                     | 01             |
| C206         | LAYOUT PLAN - RAILWAY PARADE                     | 01             |
| C207         | LAYOUT PLAN - RAILWAY PARADE                     | 01             |
| C208         | LAYOUT PLAN - RAILWAY PARADE                     | 01             |
| C209         | LAYOUT PLAN - RAILWAY PARADE                     | 01             |