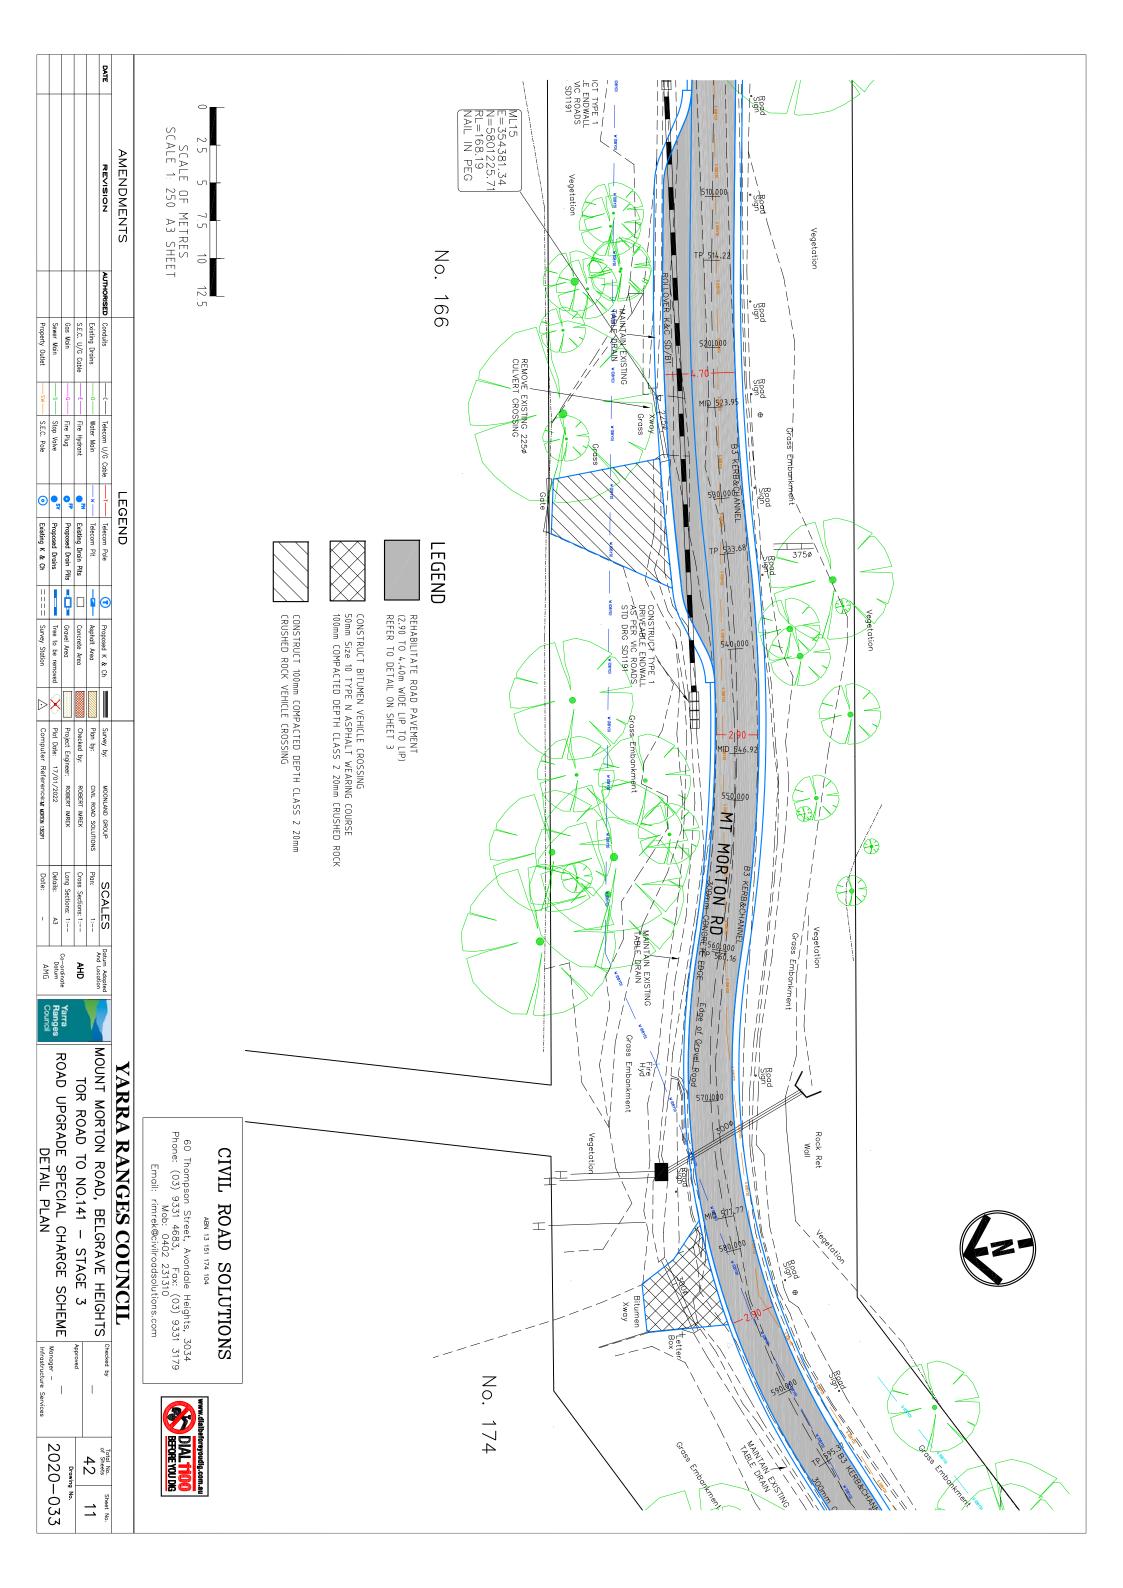

| <sup>29</sup>               | on Street, Avondale Heights, 3034<br>9331 4683, Fax: (03) 9331 3179<br>Mah: 0402 231310 |
| 1.com.au    | foreyoudig                  | www.dialbeforeyoudig.com.au | ABN 13 151 174 104                                                                      |
|             |                             | SN                          | ROAD SOLUTIONS                                                                          |
|             |                             |                             |                                                                                         |
|             |                             |                             |                                                                                         |