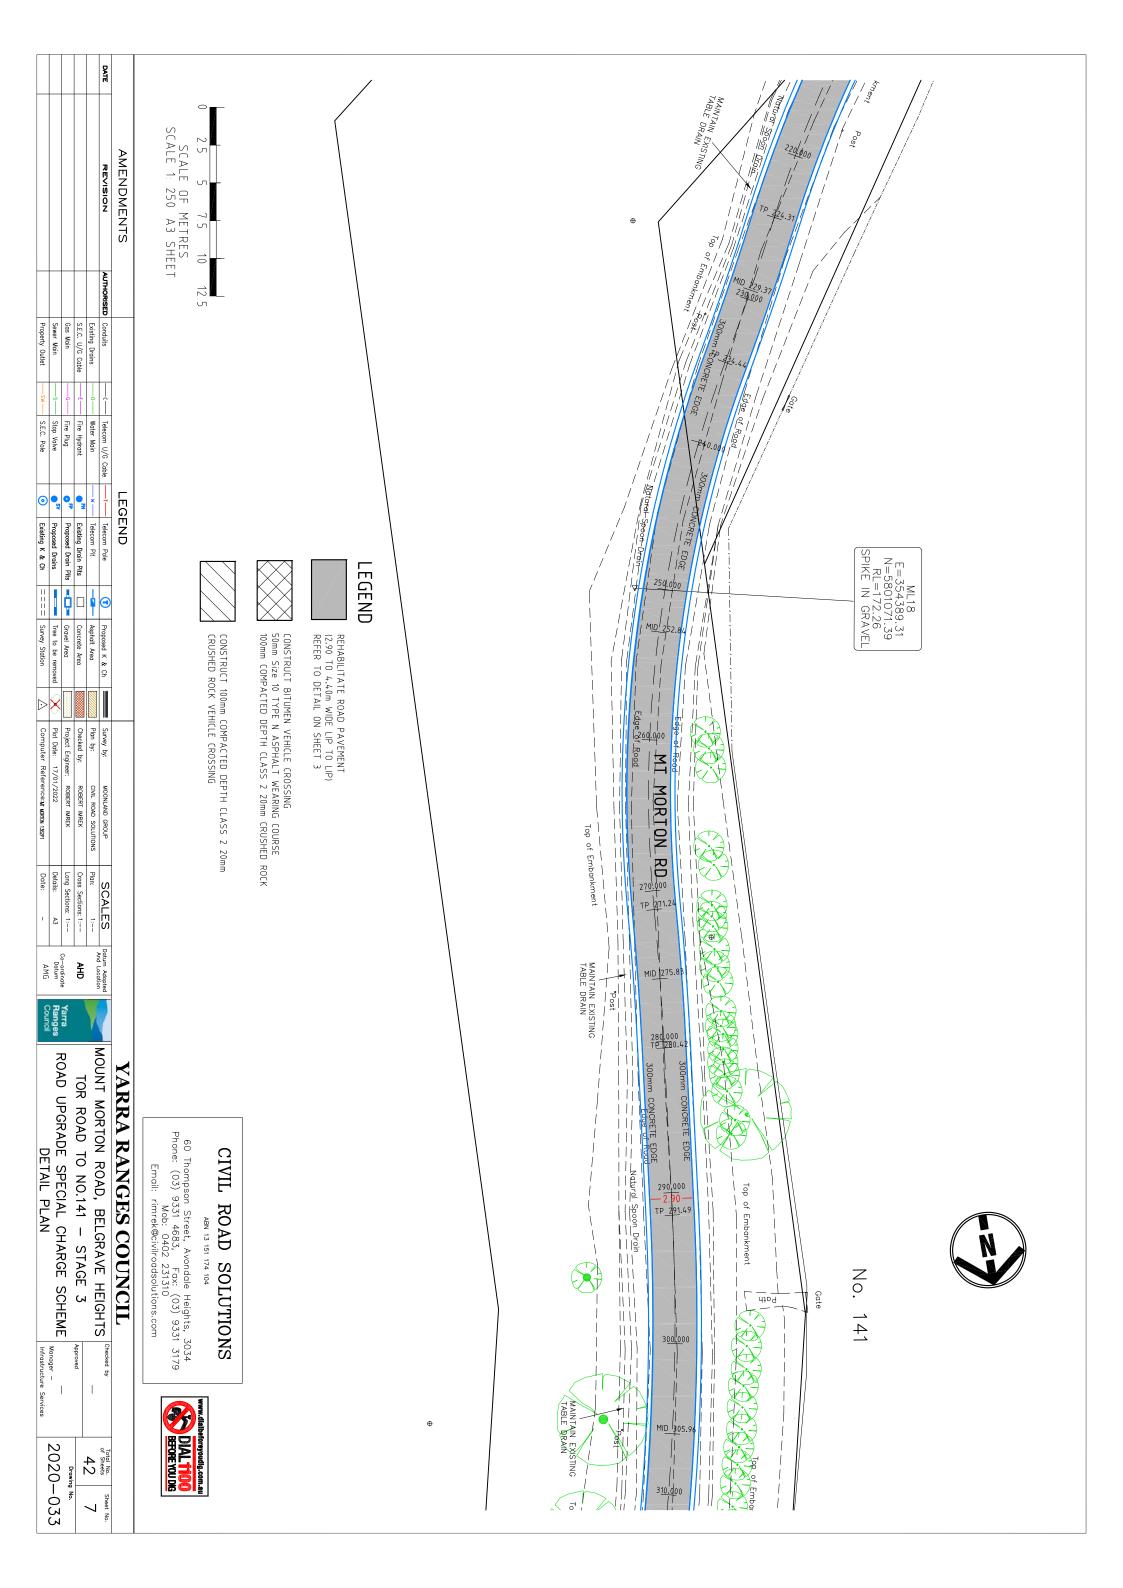

| FES COUNCIL   , BELGRAVE HEIGHTS   .141 - STAGE 3   IAL CHARGE SCHEME   Manager -   INT DETAILS | <b>ROAD SOLUTIONS</b><br>ABN 13 151 174 104<br>An Street, Avondale Heights, 3034<br>9331 4683, Fax: (03) 9331 3179<br>Mob: 0402 231310<br>rimrek@civilroadsolutions.com | URSE.<br>E. |  | ACE DRAIN,<br>ER Y.R.C SD∕D4 | OF COMPACTED LAYER<br>ED 20mm NOM. SIZE<br>ROCK |  |
|-------------------------------------------------------------------------------------------------|-------------------------------------------------------------------------------------------------------------------------------------------------------------------------|-------------|--|------------------------------|-------------------------------------------------|--|
| 17 Sheets No.<br>42 3<br>Drawing No.<br>2020-033                                                |                                                                                                                                                                         |             |  |                              |                                                 |  |