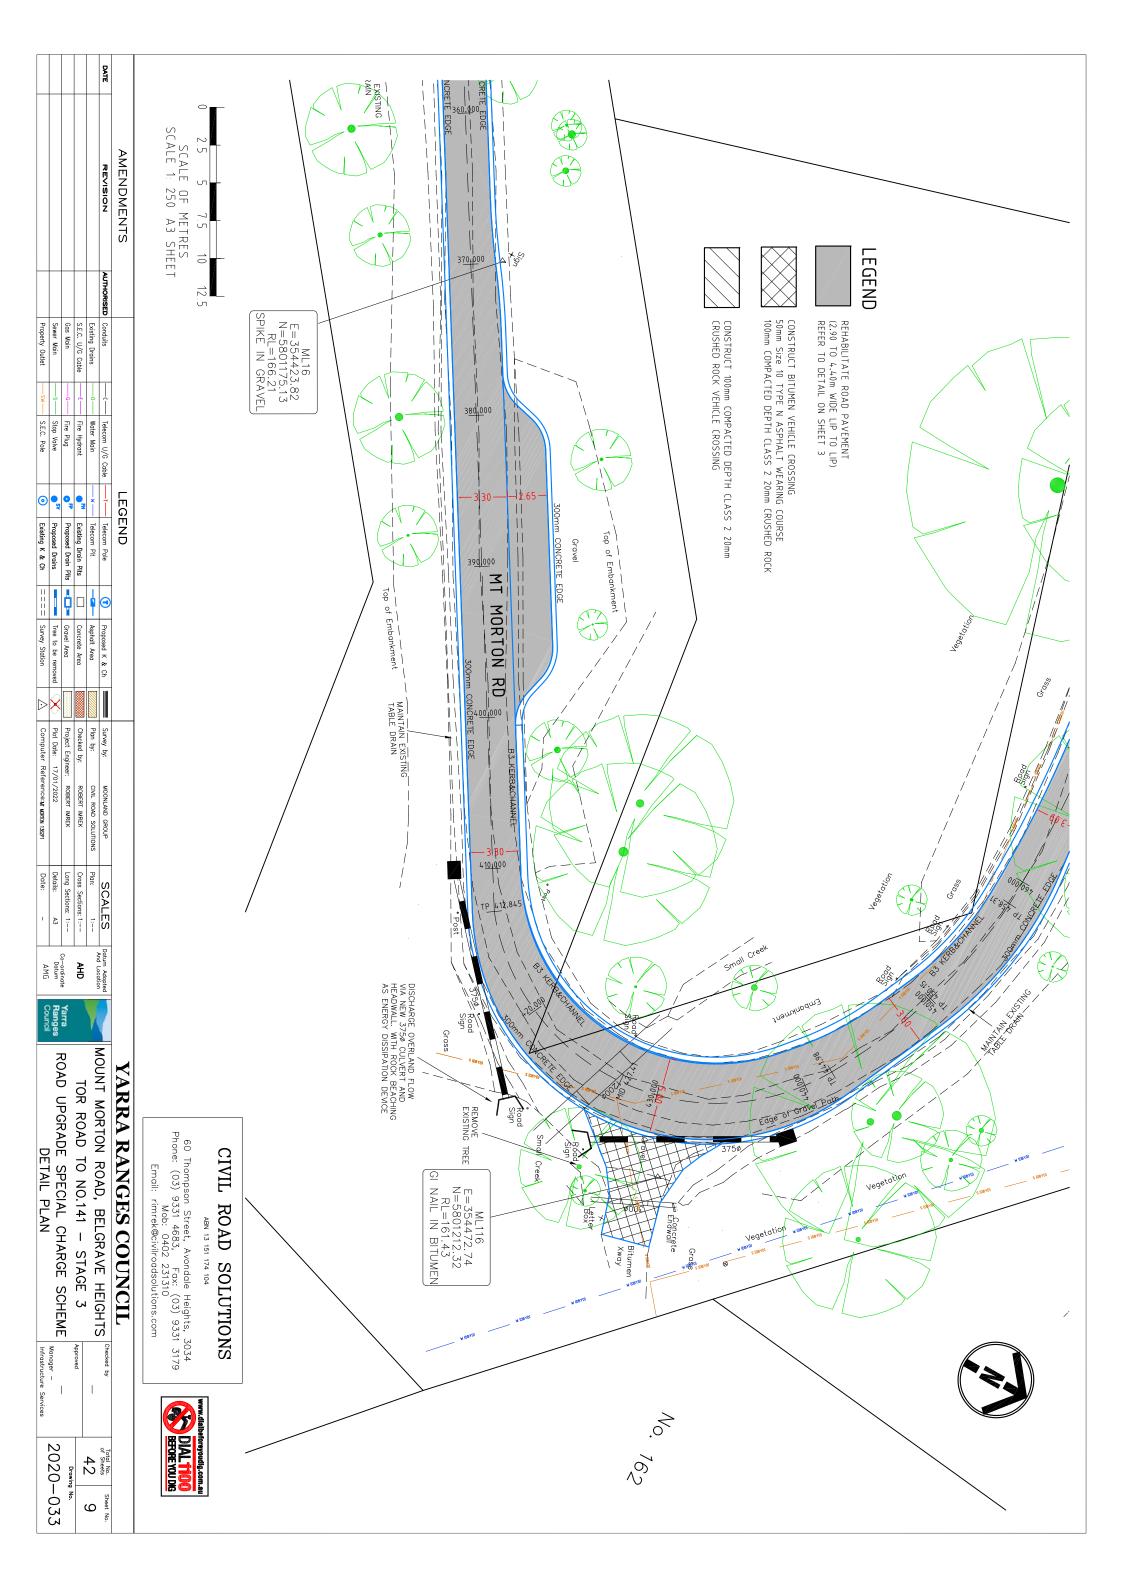

| FES COUNCIL   , BELGRAVE HEIGHTS   .141 - STAGE 3   IAL CHARGE SCHEME   Manager -   INT DETAILS | <b>ROAD SOLUTIONS</b><br>ABN 13 151 174 104<br>An Street, Avondale Heights, 3034<br>9331 4683, Fax: (03) 9331 3179<br>Mob: 0402 231310<br>rimrek@civilroadsolutions.com | URSE.<br>E. |  | ACE DRAIN,<br>ER Y.R.C SD∕D4 | OF COMPACTED LAYER<br>ED 20mm NOM. SIZE<br>ROCK |  |
|-------------------------------------------------------------------------------------------------|-------------------------------------------------------------------------------------------------------------------------------------------------------------------------|-------------|--|------------------------------|-------------------------------------------------|--|
| 17 Sheets No.<br>42 3<br>Drawing No.<br>2020-033                                                |                                                                                                                                                                         |             |  |                              |                                                 |  |