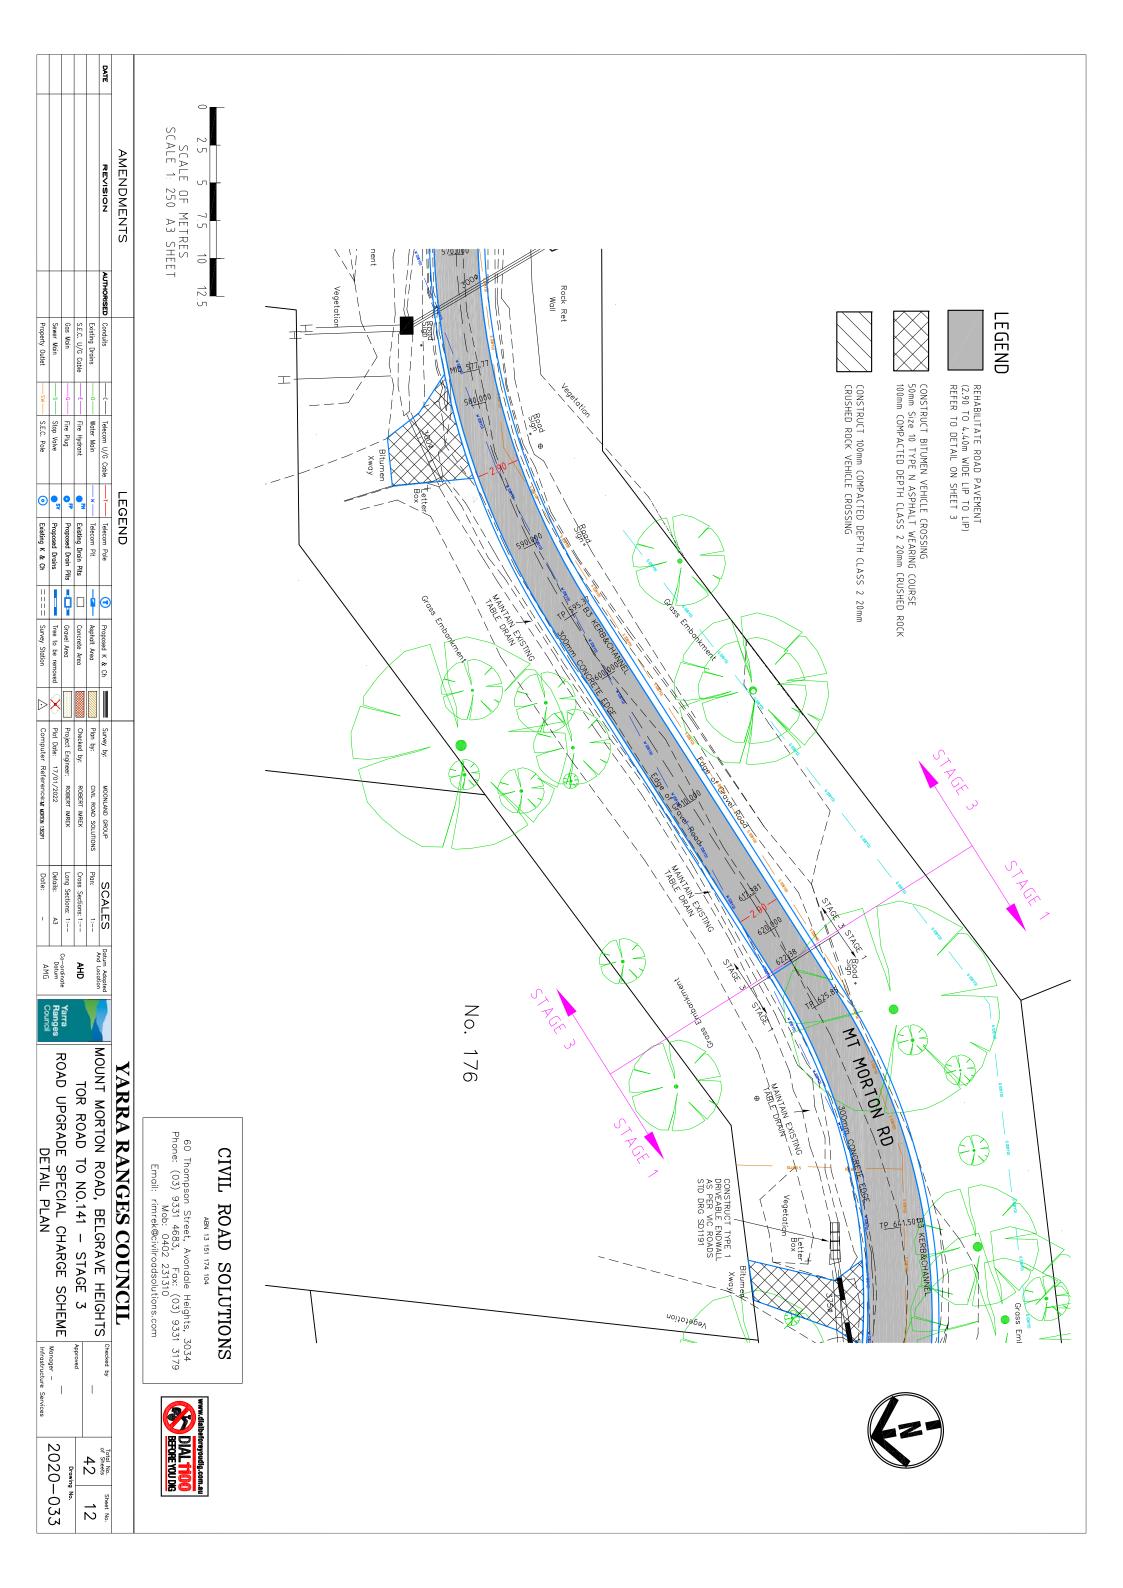

<sup>29</sup>               | on Street, Avondale Heights, 3034<br>9331 4683, Fax: (03) 9331 3179<br>Mah: 0402 231310 |
| 1.com.au    | foreyoudig                  | www.dialbeforeyoudig.com.au | ABN 13 151 174 104                                                                      |
|             |                             | SN                          | ROAD SOLUTIONS                                                                          |
|             |                             |                             |                                                                                         |
|             |                             |                             |                                                                                         |