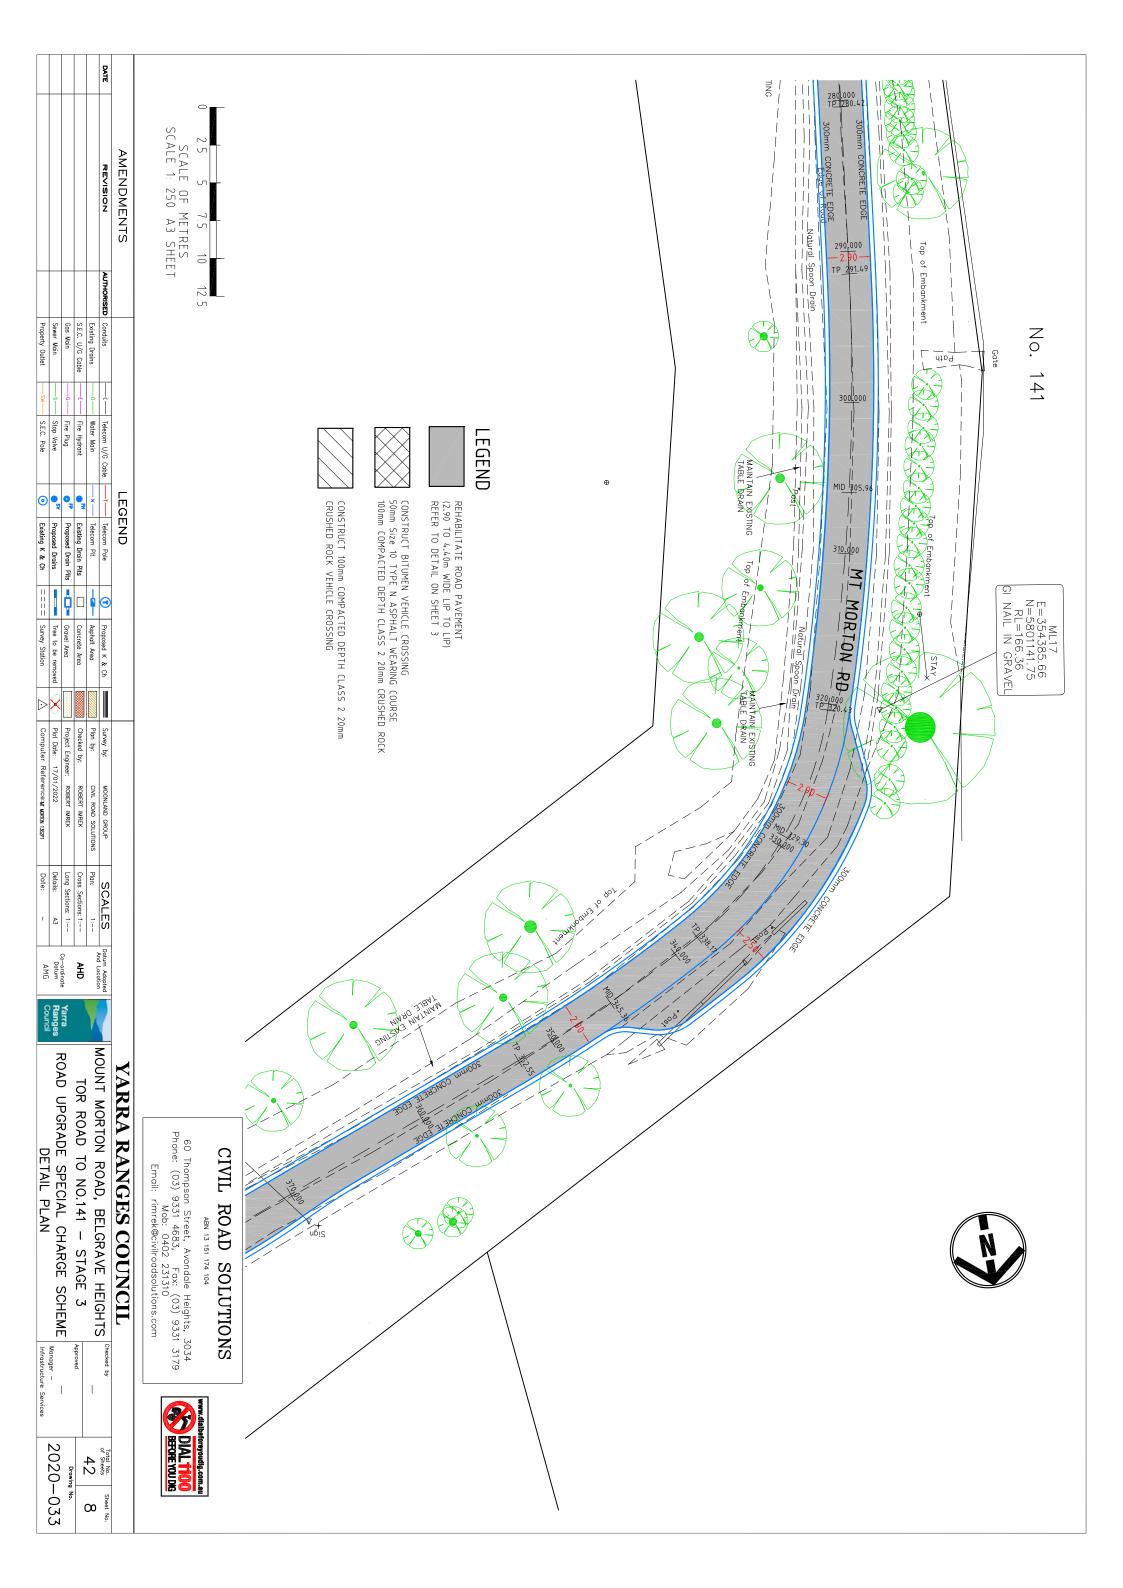

| FES COUNCIL   , BELGRAVE HEIGHTS   .141 - STAGE 3   IAL CHARGE SCHEME   Manager -   INT DETAILS | <b>ROAD SOLUTIONS</b><br>ABN 13 151 174 104<br>An Street, Avondale Heights, 3034<br>9331 4683, Fax: (03) 9331 3179<br>Mob: 0402 231310<br>rimrek@civilroadsolutions.com | URSE.<br>E. |  | ACE DRAIN,<br>ER Y.R.C SD∕D4 | OF COMPACTED LAYER<br>ED 20mm NOM. SIZE<br>ROCK |  |
|-------------------------------------------------------------------------------------------------|-------------------------------------------------------------------------------------------------------------------------------------------------------------------------|-------------|--|------------------------------|-------------------------------------------------|--|
| 17 Sheets No.<br>42 3<br>Drawing No.<br>2020-033                                                |                                                                                                                                                                         |             |  |                              |                                                 |  |