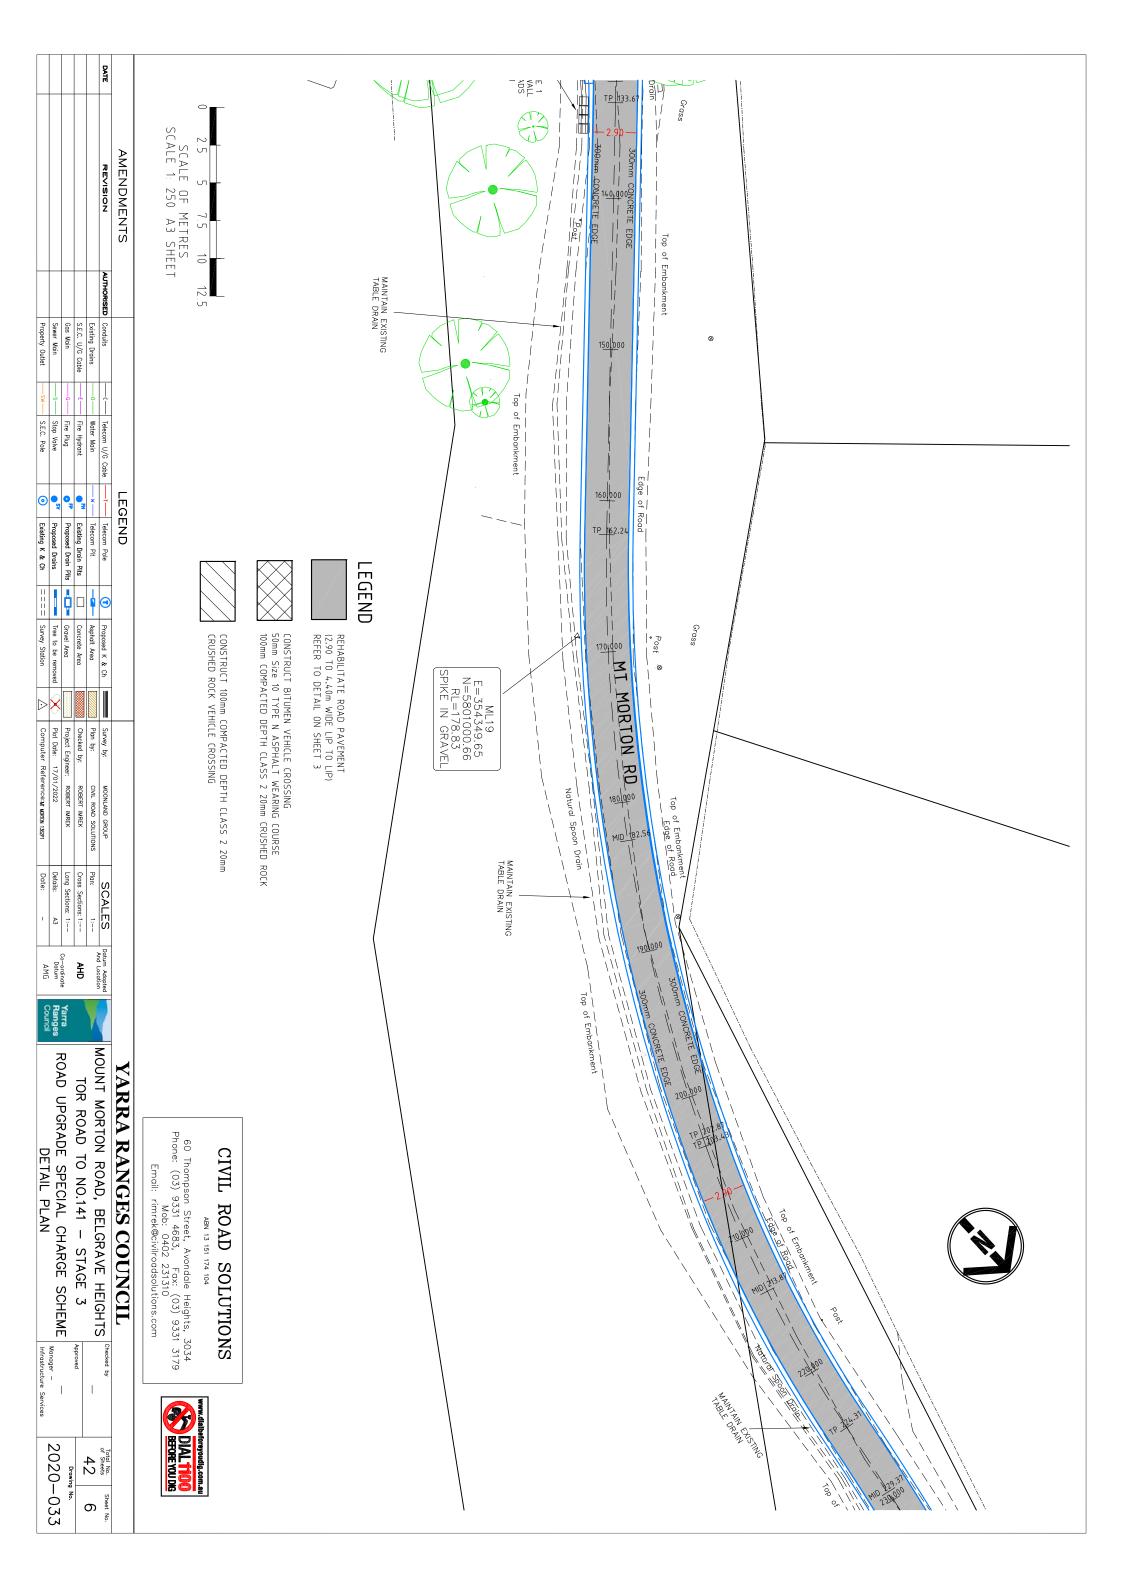

| FES COUNCIL   , BELGRAVE HEIGHTS   .141 - STAGE 3   IAL CHARGE SCHEME   Manager -   INT DETAILS | <b>ROAD SOLUTIONS</b><br>ABN 13 151 174 104<br>An Street, Avondale Heights, 3034<br>9331 4683, Fax: (03) 9331 3179<br>Mob: 0402 231310<br>rimrek@civilroadsolutions.com | URSE.<br>E. |  | ACE DRAIN,<br>ER Y.R.C SD∕D4 | OF COMPACTED LAYER<br>ED 20mm NOM. SIZE<br>ROCK |  |
|-------------------------------------------------------------------------------------------------|-------------------------------------------------------------------------------------------------------------------------------------------------------------------------|-------------|--|------------------------------|-------------------------------------------------|--|
| 17 Sheets No.<br>42 3<br>Drawing No.<br>2020-033                                                |                                                                                                                                                                         |             |  |                              |                                                 |  |