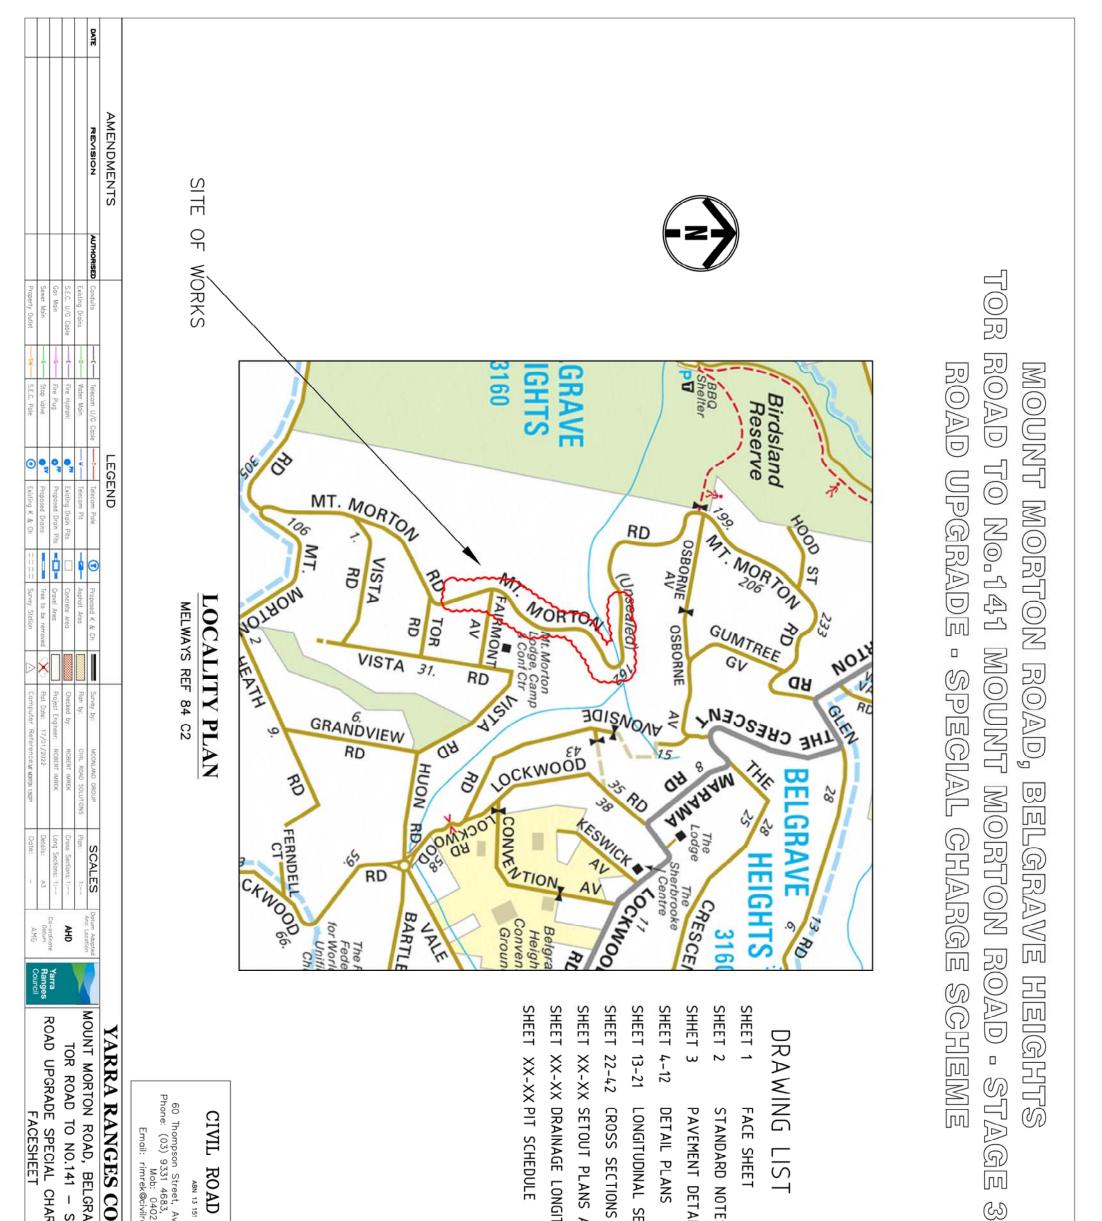

| ſIJ |  |
|-----|--|
| දිව |  |

XX-XX DRAINAGE LONGITUDINAL SECTIONS LONGITUDINAL SECTIONS PAVEMENT DETAILS STANDARD NOTES PLANS IST PLANS AND TABLES

| EME                                               | , BELGRAVE HEIGHTS | ES COUNCIL | n Street, Avondale Heights, 3034<br>9331 4683, Fax: (03) 9331 3179<br>Mob: 0402 231310<br>rimrek@civilroadsolutions.com | ROAD SOLUTIONS |
|---------------------------------------------------|--------------------|------------|-------------------------------------------------------------------------------------------------------------------------|----------------|
| Manager –<br>Manager –<br>Infrastructure Services | Checked by         |            | 20                                                                                                                      | 20             |
| 2020-033                                          | of Sheets<br>42    |            | DIALTIC<br>BEFORE YOU                                                                                                   |                |
| -033                                              | Sheet No.          |            | 100<br>OUDIG                                                                                                            |                |