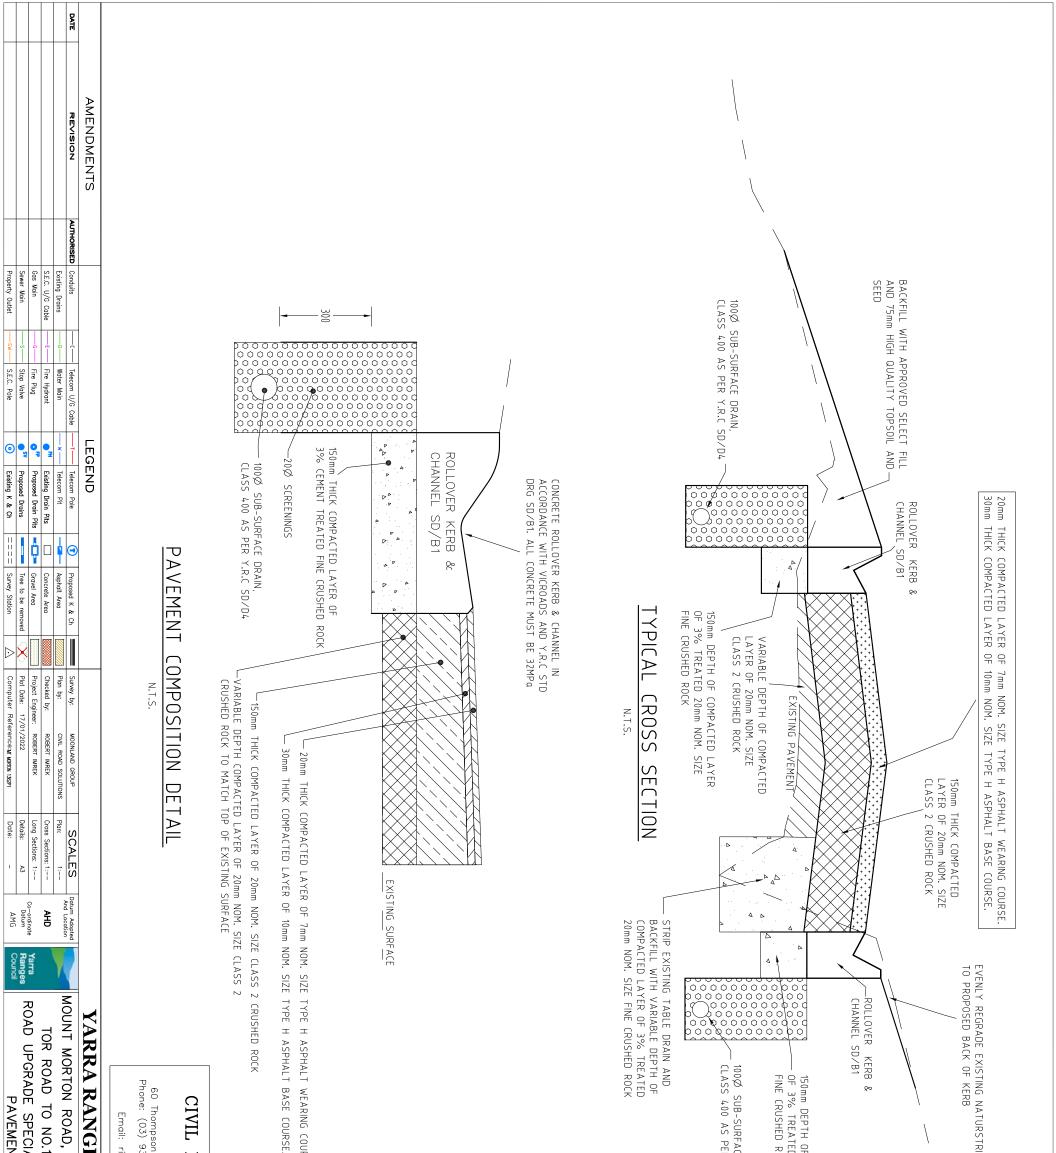

| FES COUNCIL   , BELGRAVE HEIGHTS   .141 - STAGE 3   IAL CHARGE SCHEME   Manager -   INT DETAILS | <b>ROAD SOLUTIONS</b><br>ABN 13 151 174 104<br>An Street, Avondale Heights, 3034<br>9331 4683, Fax: (03) 9331 3179<br>Mob: 0402 231310<br>rimrek@civilroadsolutions.com | URSE.<br>E. |  | ACE DRAIN,<br>ER Y.R.C SD∕D4 | OF COMPACTED LAYER<br>ED 20mm NOM. SIZE<br>ROCK |  |
|-------------------------------------------------------------------------------------------------|-------------------------------------------------------------------------------------------------------------------------------------------------------------------------|-------------|--|------------------------------|-------------------------------------------------|--|
| 17 Sheets No.<br>42 3<br>Drawing No.<br>2020-033                                                |                                                                                                                                                                         |             |  |                              |                                                 |  |