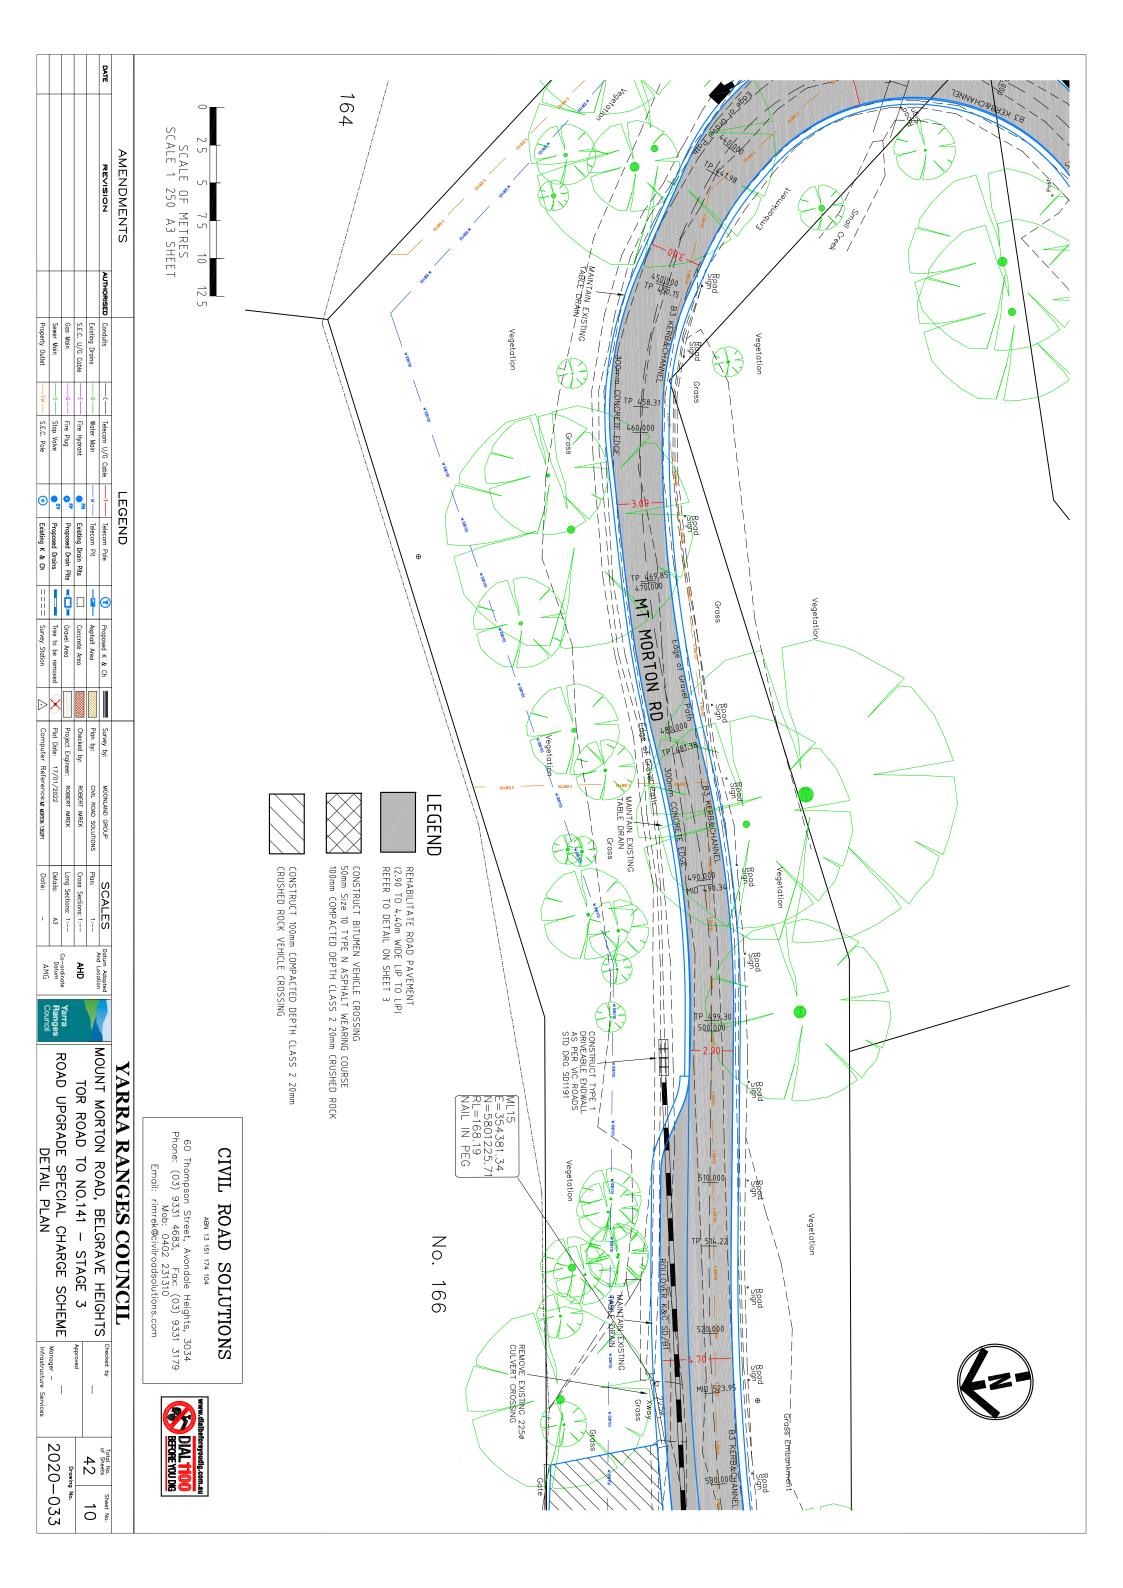

IG | <sup>29</sup>               | on Street, Avondale Heights, 3034<br>9331 4683, Fax: (03) 9331 3179<br>Mah: 0402 231310 |
| 1.com.au    | foreyoudig                  | www.dialbeforeyoudig.com.au | ABN 13 151 174 104                                                                      |
|             |                             | SN                          | ROAD SOLUTIONS                                                                          |
|             |                             |                             |                                                                                         |
|             |                             |                             |                                                                                         |