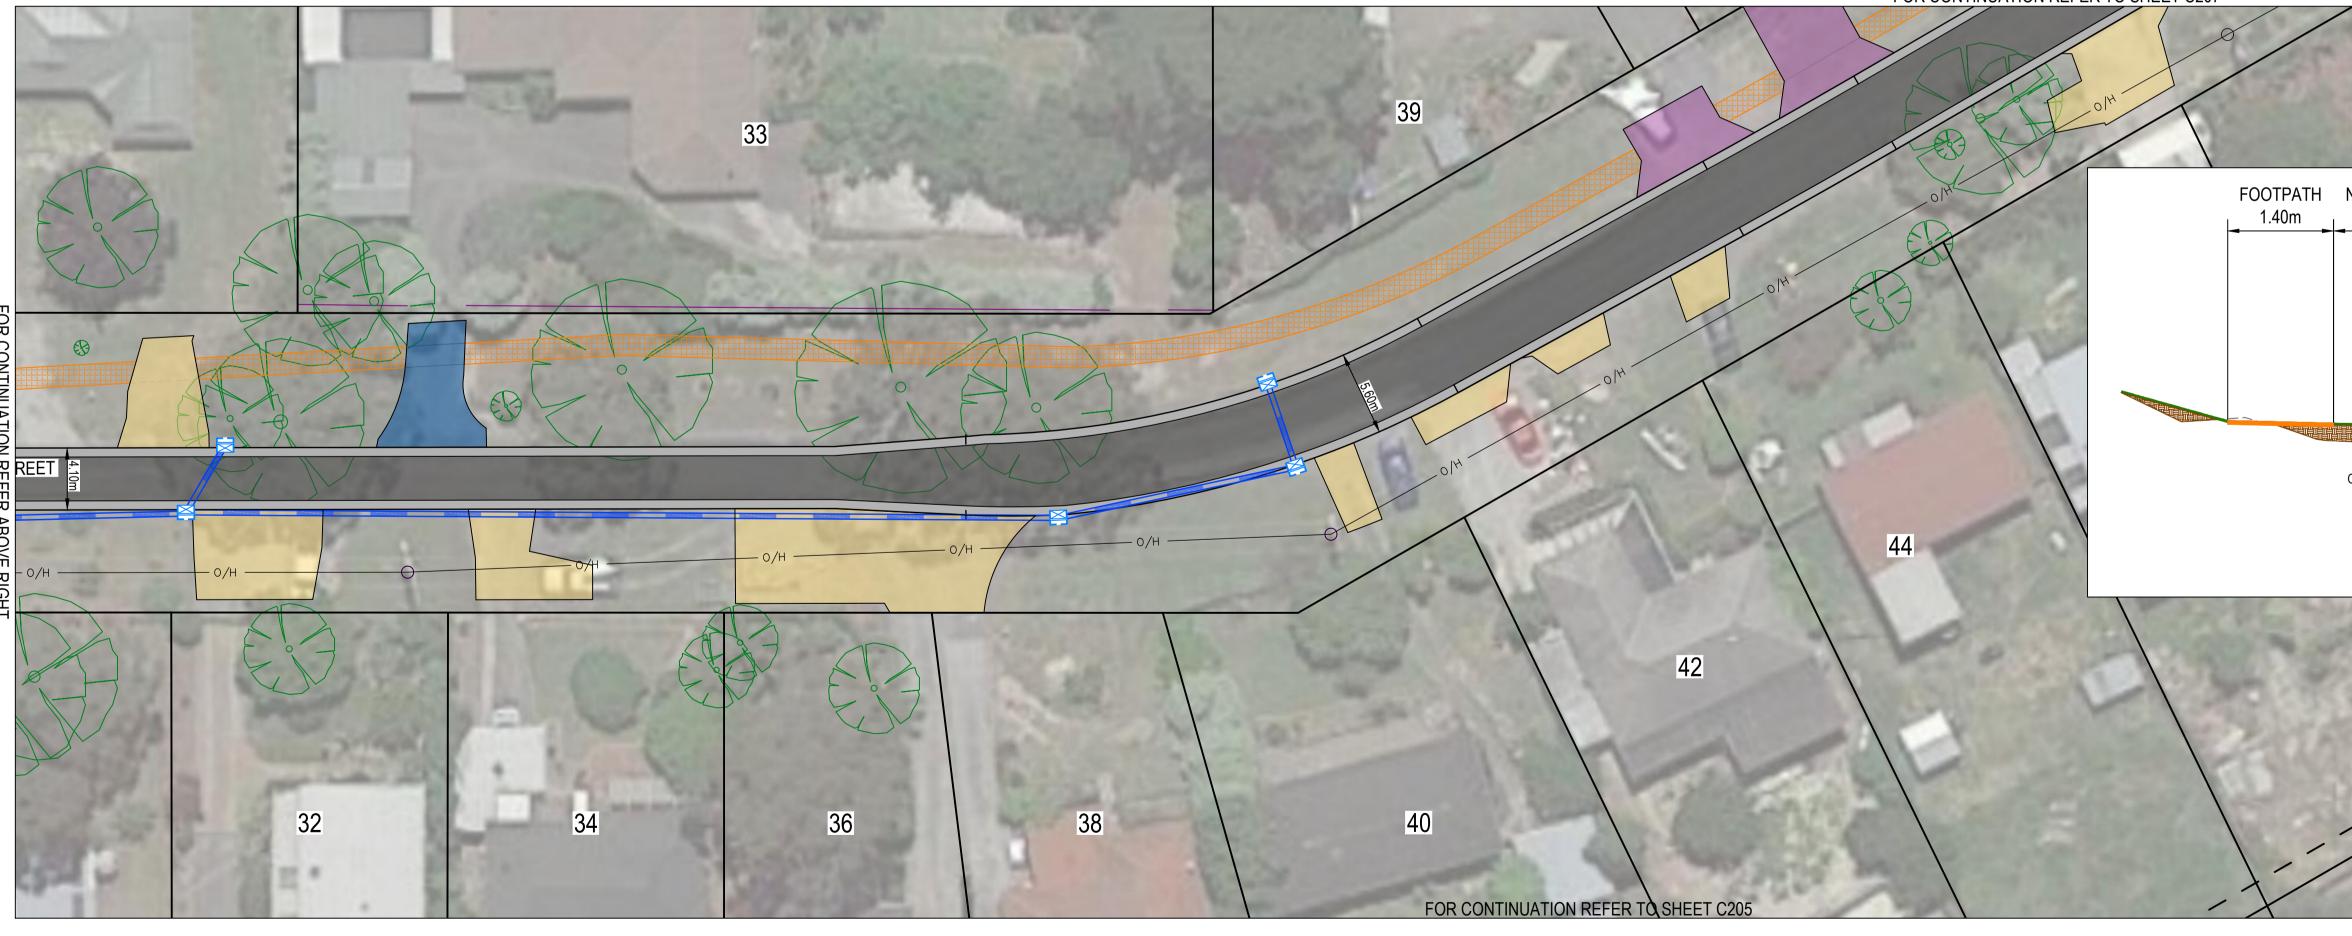

FOR CONTINUATION REFER TO SHEET C207

| 46                                      | NEW PAVEMENT       NEW DRAIN PIPE         NEW KERB       REGRADING         GRAVEL REGRADING       EXISTING DRAIN PIPE         BITUMEN REGRADING       NEW PIT         CONCRETE DRIVEWAY       NEW PIT         CONCRETE FOOTPATH       INEMARKING         LINEMARKING       EXISTING TREE TO BE         MOVED       EXISTING POWER POLE |
|-----------------------------------------|----------------------------------------------------------------------------------------------------------------------------------------------------------------------------------------------------------------------------------------------------------------------------------------------------------------------------------------|
| A S S S S S S S S S S S S S S S S S S S | 5       2.5       0       5       10       1:250         Original sheet size A1                                                                                                                                                                                                                                                        |
|                                         |                                                                                                                                                                                                                                                                                                                                        |