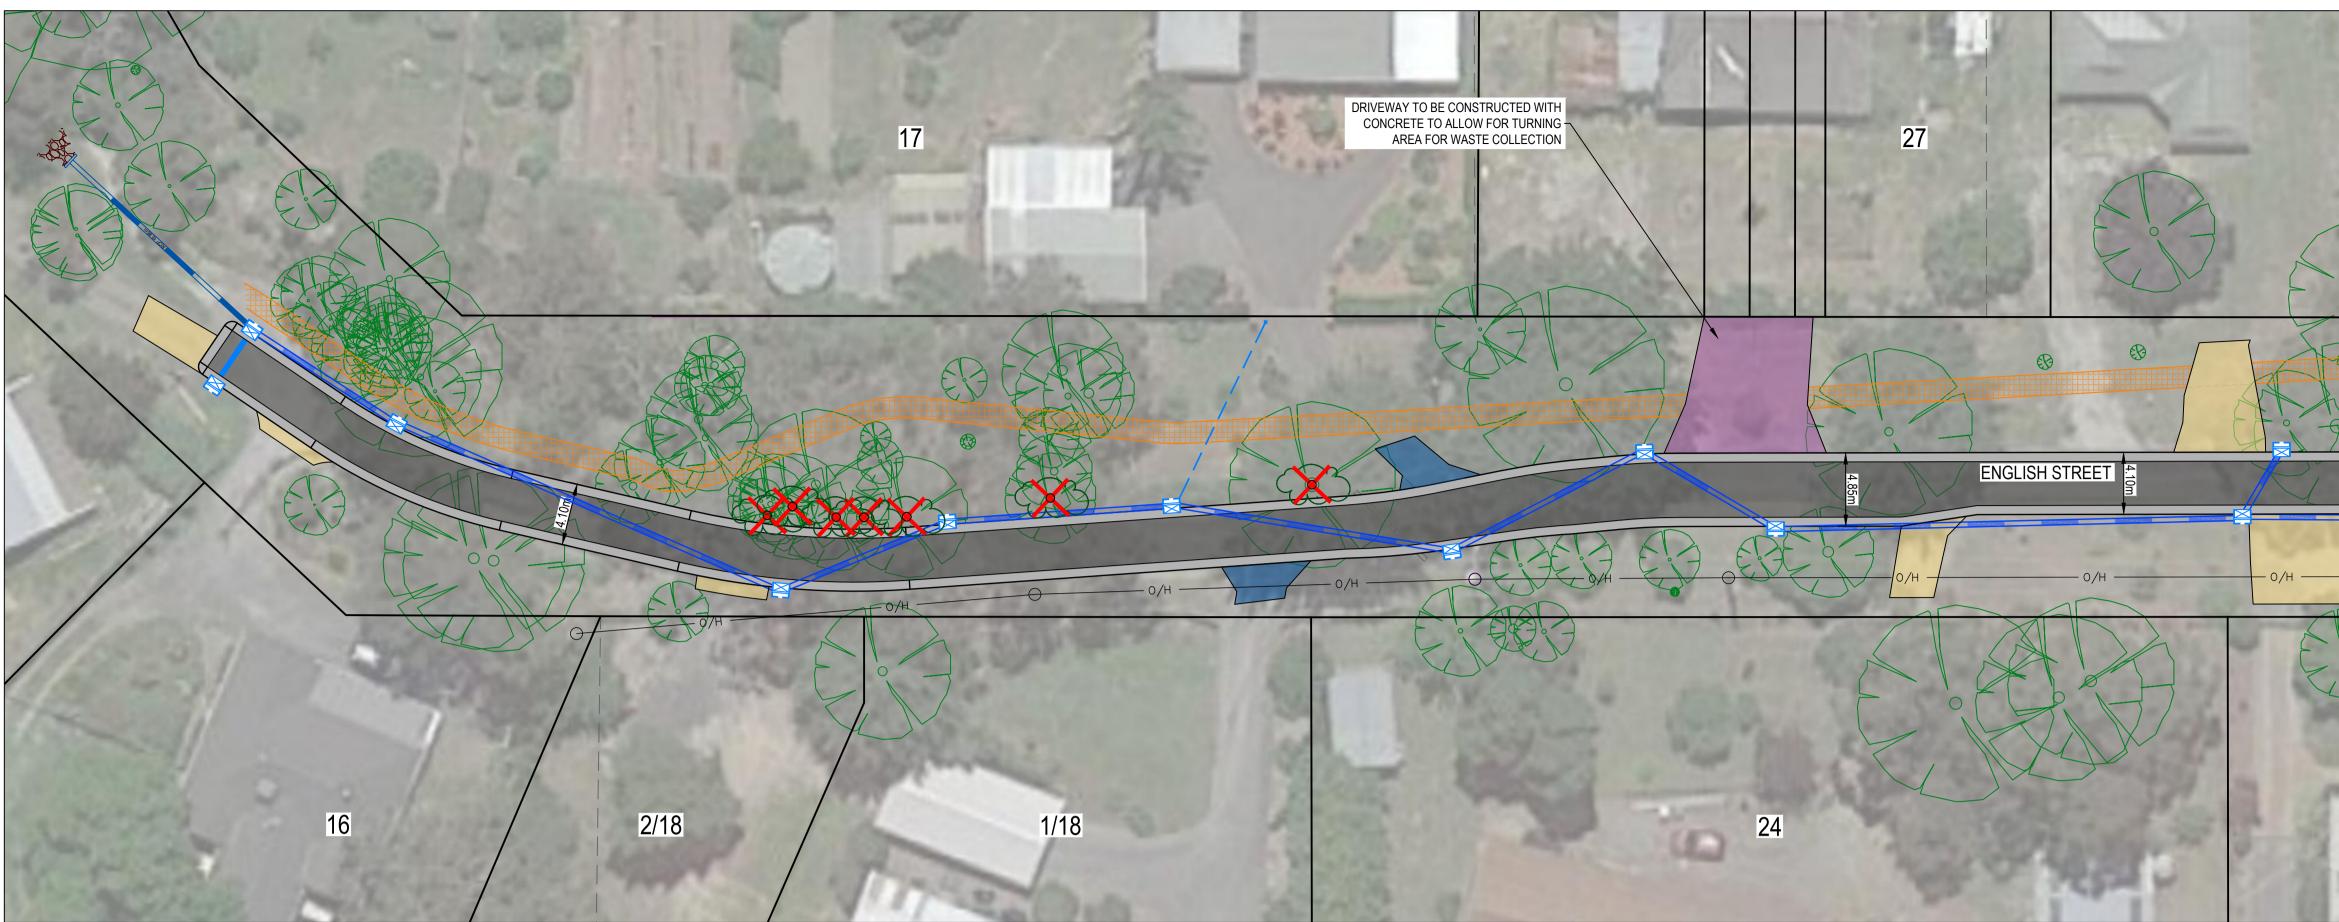

| FOR CON                            |      | "NARROW ROAD" TRAFFIC<br>SIGNS TO BE INSTALLED |    |    |  |
|------------------------------------|------|------------------------------------------------|----|----|--|
| FOR CONTINUATION REFER ABOVE RIGHT | 41   | 39                                             | 37 | 31 |  |
|                                    | DATE | REVISION                                       |    |    |  |