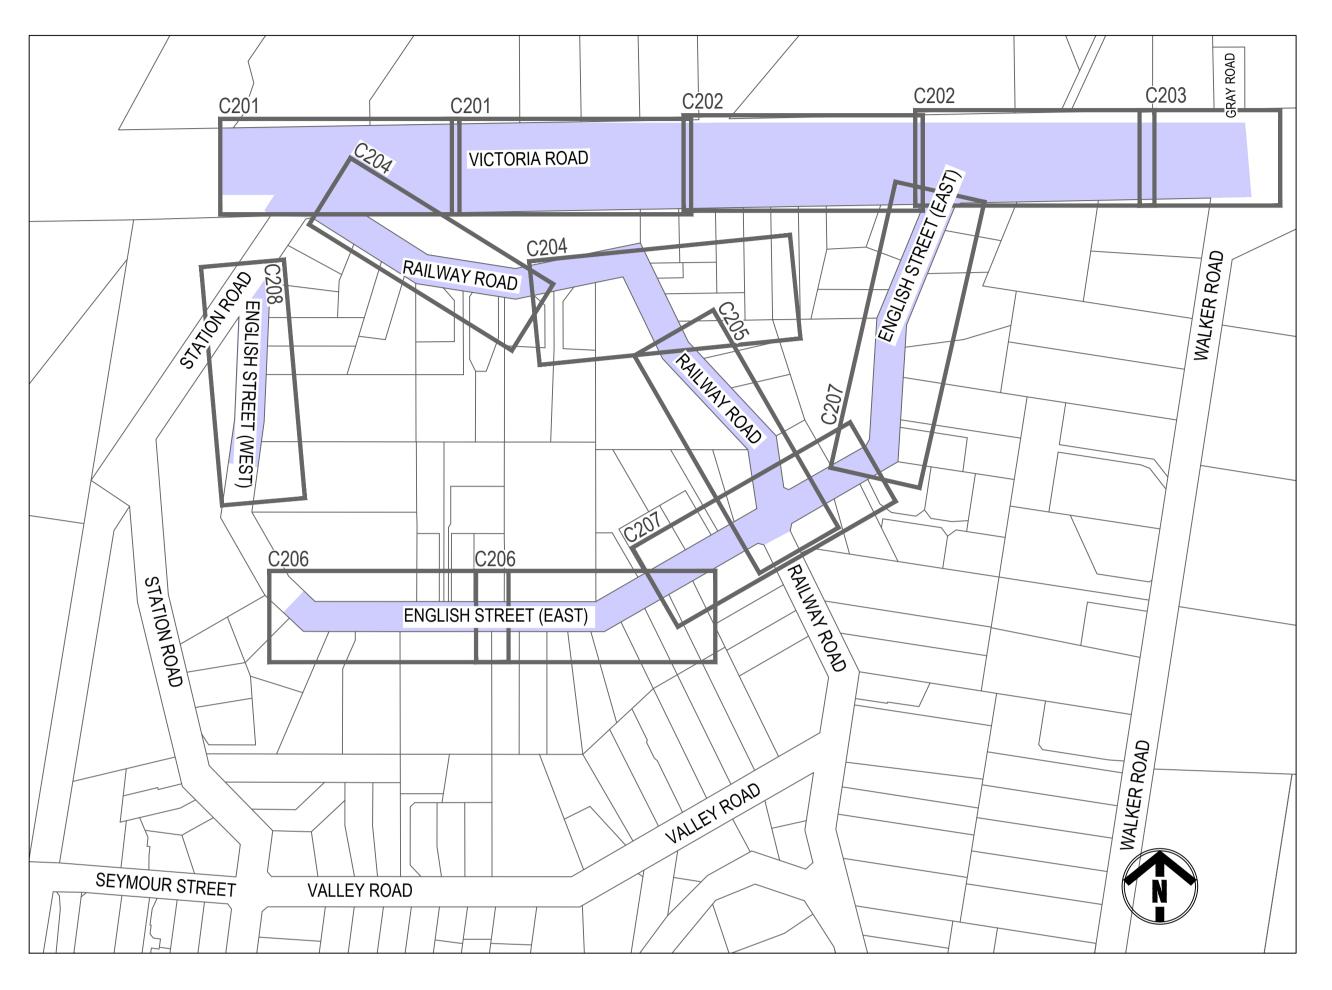

# VICTORIA ROAD, RAILWAY ROAD, AND ENGLISH STREET, SEVILLE **ROAD CONSTRUCTION WORKS**

OVERALL PLAN 100 1:2500 Original sheet size A1

| DRAWING INDEX |                                                                    |  |  |  |  |  |  |  |
|---------------|--------------------------------------------------------------------|--|--|--|--|--|--|--|
| SHEET NO.     | TITLE                                                              |  |  |  |  |  |  |  |
| C101          | OVERALL PLAN, DRAWING INDEX, AND NOTES                             |  |  |  |  |  |  |  |
| C201          | DETAIL PLAN - No. 440 VICTORIA ROAD - No. 472 VICTORIA ROAD        |  |  |  |  |  |  |  |
| C202          | DETAIL PLAN - No. 474 VICTORIA ROAD - No. 507 VICTORIA ROAD        |  |  |  |  |  |  |  |
| C203          | DETAIL PLAN - VICTORIA ROAD / WALKER ROAD / GRAY ROAD INTERSECTION |  |  |  |  |  |  |  |
| C204          | DETAIL PLAN - No. 78 STATION ROAD - No. 54 RAILWAY ROAD            |  |  |  |  |  |  |  |
| C205          | DETAIL PLAN - No. 54 RAILWAY ROAD - No. 46 RAILWAY ROAD            |  |  |  |  |  |  |  |
| C206          | DETAIL PLAN - No. 14 ENGLISH STREET - No. 46 ENGLISH STREET        |  |  |  |  |  |  |  |
| C207          | DETAIL PLAN - No. 39 ENGLISH STREET - No. 76 ENGLISH STREET        |  |  |  |  |  |  |  |
| C208          | DETAIL PLAN - No. 76 STATION ROAD - No. 11 ENGLISH STREET          |  |  |  |  |  |  |  |