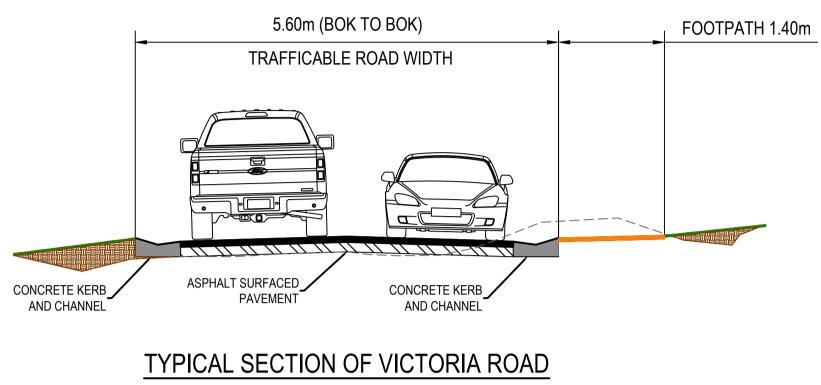

NOT TO SCALE

<u>1</u>0 1:250 Original sheet size A1

ALL EXISTING GRAVEL CROSSINGS TO BE REGRADED TO MATCH NEW KERB

| ES COUNCIL                      |                                            |                  |                       |
|---------------------------------|--------------------------------------------|------------------|-----------------------|
| RUCTION                         | CHECKED BY                                 | SHEET NO.        | VERSION               |
| AD, AND ENGLISH STREET          | XX                                         | C203             | 01                    |
|                                 | APPROVED                                   | DRAWING          | NO.                   |
| ROAD / WALKER ROAD<br>ERSECTION | XX<br>MANAGER -<br>INFRASTRUCTURE SERVICES | 26665_C2_<br>JCA | _CC.dwg<br>Ref: 26665 |