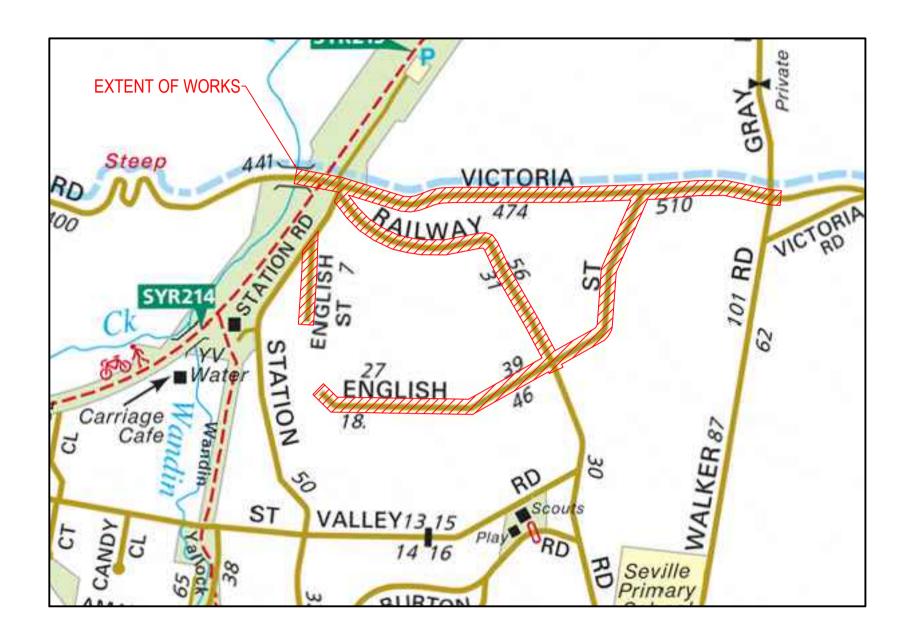

# VICTORIA ROAD, RAILWAY ROAD, AND ENGLISH STREET, SEVILLE **ROAD CONSTRUCTION WORKS**

OVERALL PLAN 100 1:2500 Original sheet size A1

| DRAWING INDEX |                                                                    |  |  |  |  |  |  |  |
|---------------|--------------------------------------------------------------------|--|--|--|--|--|--|--|
| SHEET NO.     | TITLE                                                              |  |  |  |  |  |  |  |
| C101          | OVERALL PLAN, DRAWING INDEX, AND NOTES                             |  |  |  |  |  |  |  |
| C201          | DETAIL PLAN - No. 440 VICTORIA ROAD - No. 472 VICTORIA ROAD        |  |  |  |  |  |  |  |
| C202          | DETAIL PLAN - No. 474 VICTORIA ROAD - No. 507 VICTORIA ROAD        |  |  |  |  |  |  |  |
| C203          | DETAIL PLAN - VICTORIA ROAD / WALKER ROAD / GRAY ROAD INTERSECTION |  |  |  |  |  |  |  |
| C204          | DETAIL PLAN - No. 78 STATION ROAD - No. 54 RAILWAY ROAD            |  |  |  |  |  |  |  |
| C205          | DETAIL PLAN - No. 54 RAILWAY ROAD - No. 46 RAILWAY ROAD            |  |  |  |  |  |  |  |
| C206          | DETAIL PLAN - No. 14 ENGLISH STREET - No. 46 ENGLISH STREET        |  |  |  |  |  |  |  |
| C207          | DETAIL PLAN - No. 39 ENGLISH STREET - No. 76 ENGLISH STREET        |  |  |  |  |  |  |  |
| C208          | DETAIL PLAN - No. 76 STATION ROAD - No. 11 ENGLISH STREET          |  |  |  |  |  |  |  |