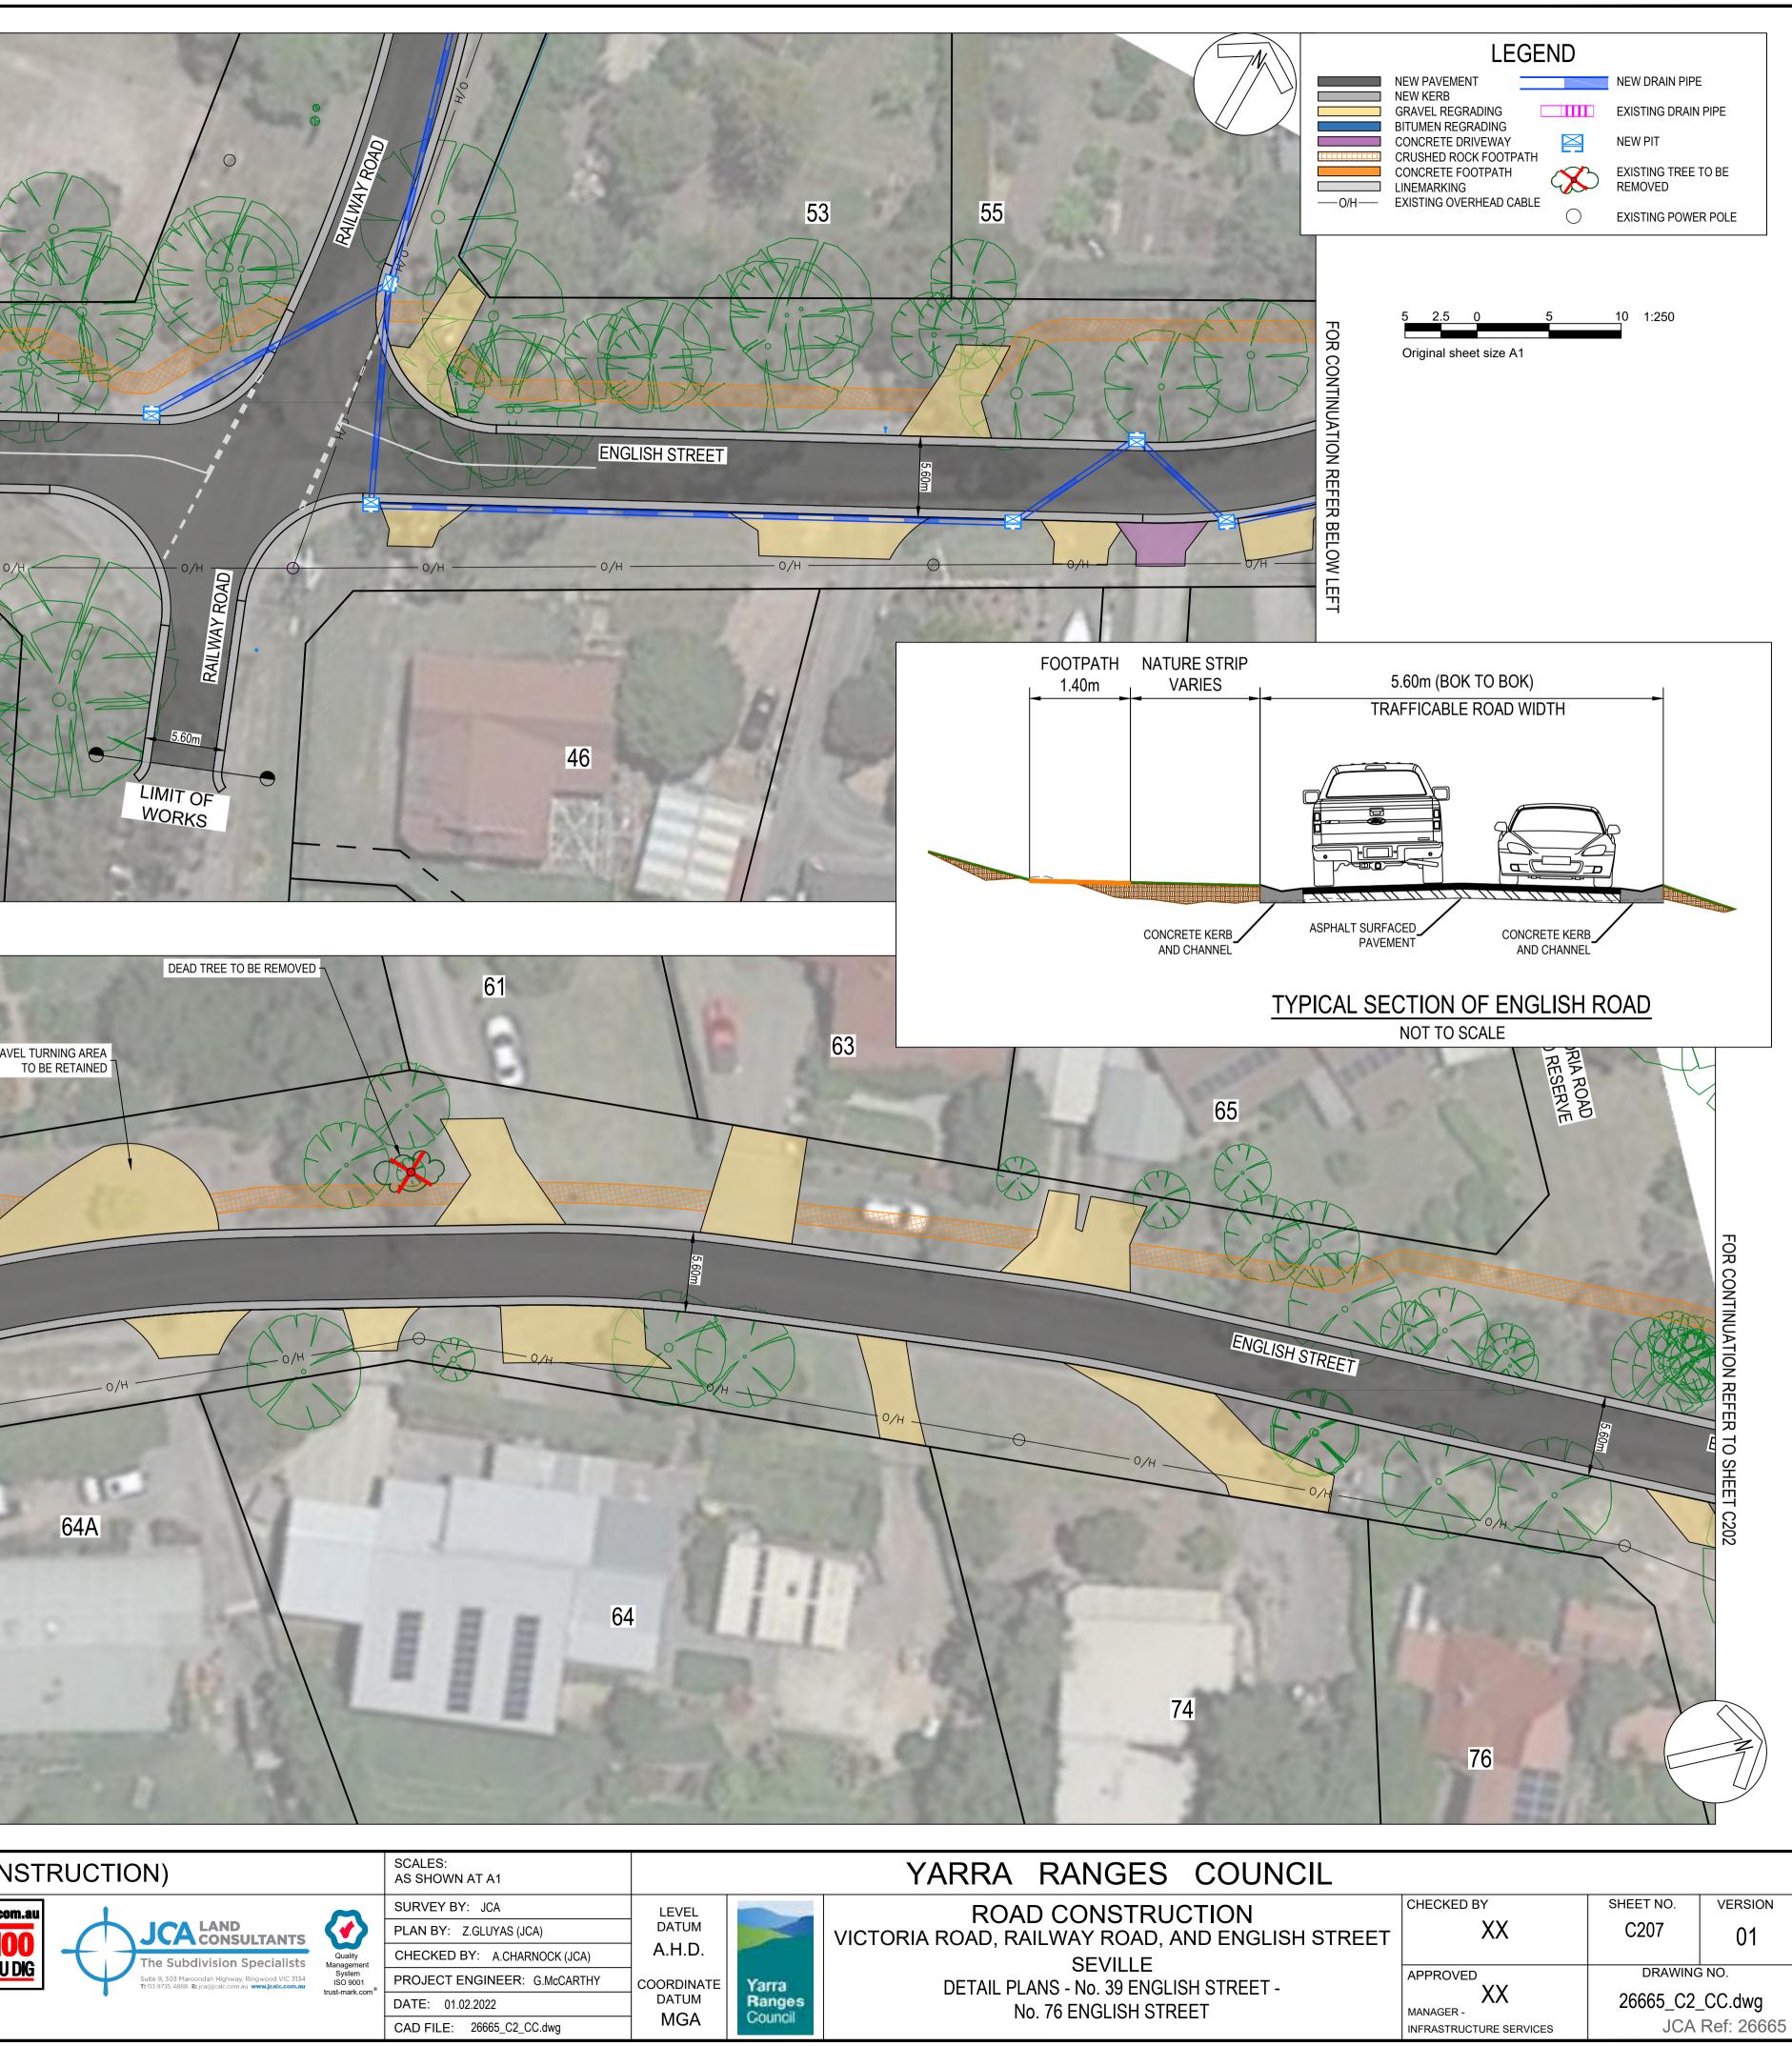

**PROJECT SUMMARY** 

- WORKS TO INCLUDE: • PAVEMENT AND KERB CONSTRUCTION ON VICTORIA ROAD, RAILWAY ROAD AND ENGLISH STREET.
- NARROW SECTIONS ALONG RAILWAY ROAD AND ENGLISH STREET TO PROTECT NATIVE VEGETATION AND TO IMPROVE DRIVEWAY ACCESS
- DRAINAGE OUTLETS CONSTRUCTED ON NORTH SIDE OF VICTORIA ROAD ARE PROPOSED TO DISPERSE STORMWATER WITHIN THE ROADSIDE AREA BY CONSTRUCTING EARTH MOUNDS

## TYPICAL SECTION OF ENGLISH STREET NOT TO SCALE

| S COUNCIL                |                                            |                  |                               |
|--------------------------|--------------------------------------------|------------------|-------------------------------|
| RUCTION                  | CHECKED BY                                 | SHEET NO.        | VERSION                       |
| D, AND ENGLISH STREET    | XX                                         | C208             | 01                            |
| _                        | APPROVED                                   | DRAWING          | G NO.                         |
| STATION ROAD -<br>STREET | XX<br>MANAGER -<br>INFRASTRUCTURE SERVICES | 26665_C2_<br>JCA | _ <b>CC.dwg</b><br>Ref: 26665 |