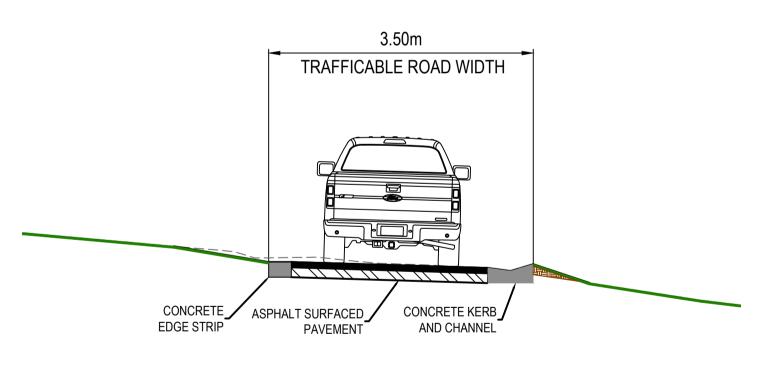

**PROJECT SUMMARY** 

- WORKS TO INCLUDE: • PAVEMENT AND KERB CONSTRUCTION ON VICTORIA ROAD, RAILWAY ROAD AND ENGLISH STREET.
- NARROW SECTIONS ALONG RAILWAY ROAD AND ENGLISH STREET TO PROTECT NATIVE VEGETATION AND TO IMPROVE DRIVEWAY ACCESS
- DRAINAGE OUTLETS CONSTRUCTED ON NORTH SIDE OF VICTORIA ROAD ARE PROPOSED TO DISPERSE STORMWATER WITHIN THE ROADSIDE AREA BY CONSTRUCTING EARTH MOUNDS

## TYPICAL SECTION OF ENGLISH STREET NOT TO SCALE

| S COUNCIL                |                                            |                  |                               |
|--------------------------|--------------------------------------------|------------------|-------------------------------|
| RUCTION                  | CHECKED BY                                 | SHEET NO.        | VERSION                       |
| D, AND ENGLISH STREET    | XX                                         | C208             | 01                            |
| _                        | APPROVED                                   | DRAWING          | G NO.                         |
| STATION ROAD -<br>STREET | XX<br>MANAGER -<br>INFRASTRUCTURE SERVICES | 26665_C2_<br>JCA | _ <b>CC.dwg</b><br>Ref: 26665 |