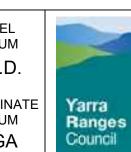

NOT TO SCALE

<u>1</u>0 1:250 Original sheet size A1

ALL EXISTING GRAVEL CROSSINGS TO BE REGRADED TO MATCH NEW KERB

| ES COUNCIL                      |                                            |                  |                       |
|---------------------------------|--------------------------------------------|------------------|-----------------------|
| RUCTION                         | CHECKED BY                                 | SHEET NO.        | VERSION               |
| AD, AND ENGLISH STREET          | XX                                         | C203             | 01                    |
|                                 | APPROVED                                   | DRAWING          | NO.                   |
| ROAD / WALKER ROAD<br>ERSECTION | XX<br>MANAGER -<br>INFRASTRUCTURE SERVICES | 26665_C2_<br>JCA | _CC.dwg<br>Ref: 26665 |