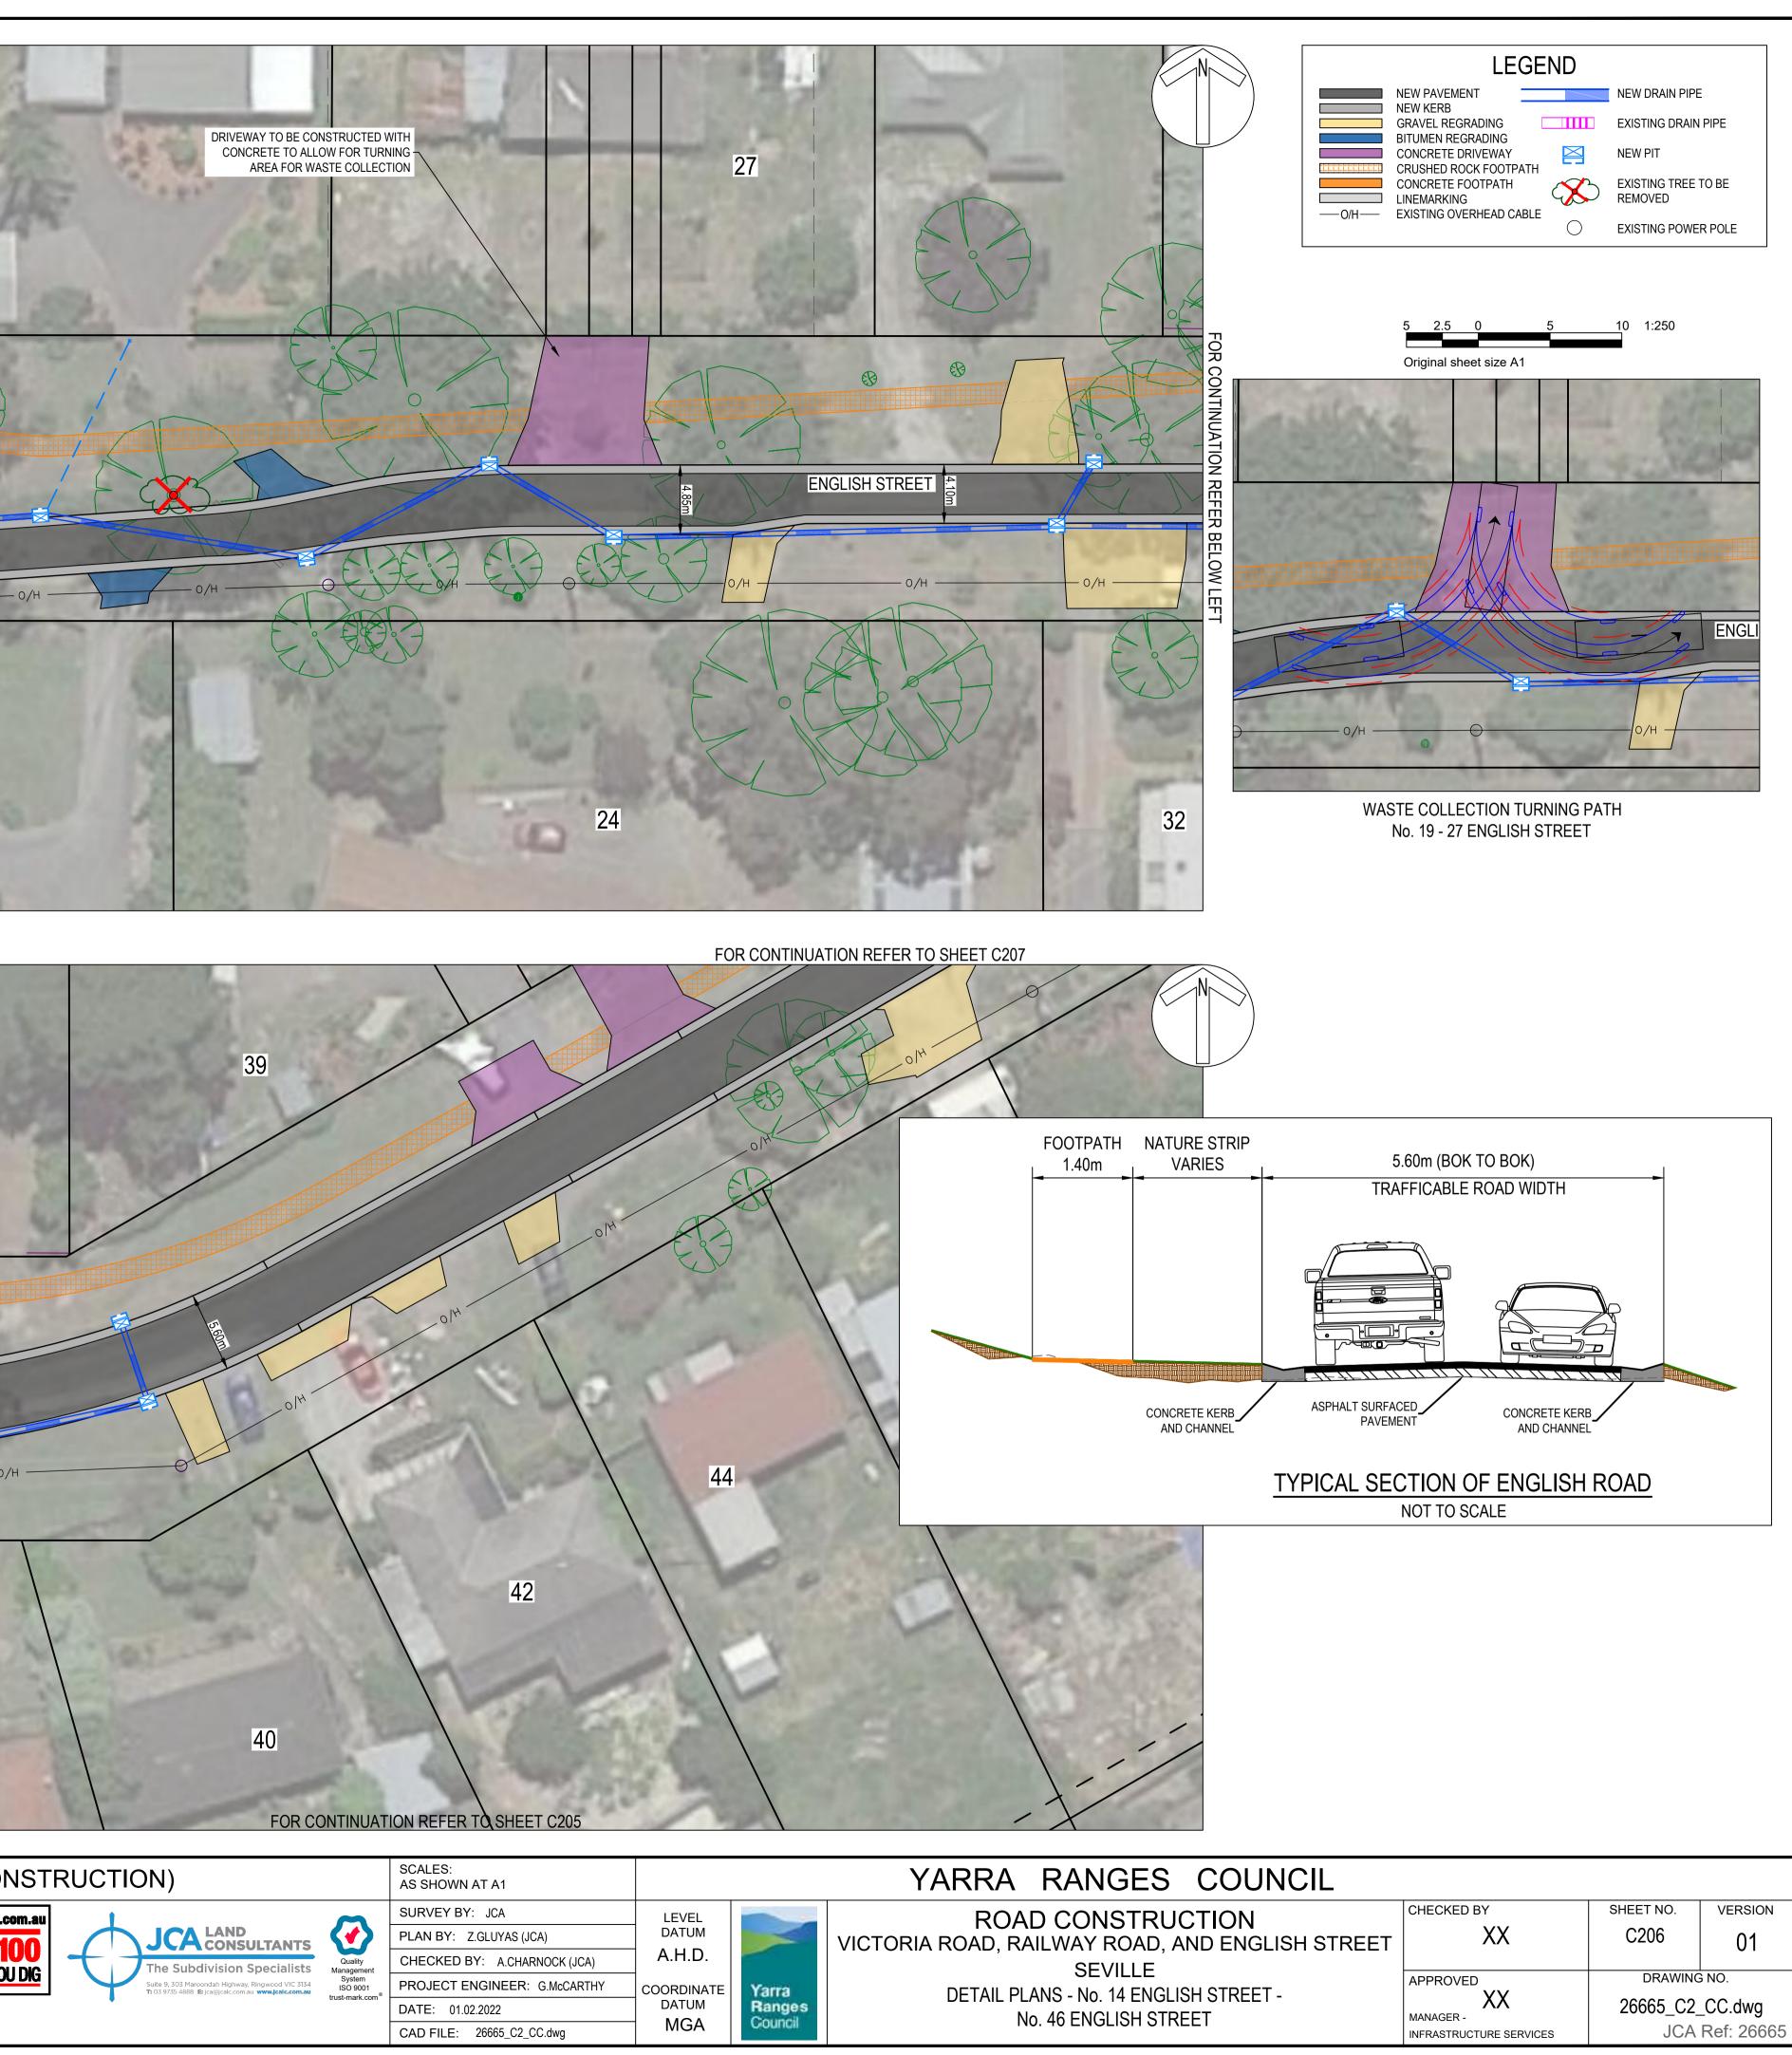

FOR CONTINUATION REFER TO SHEET C207

| 46                                      | NEW PAVEMENT       NEW DRAIN PIPE         NEW KERB       REGRADING         GRAVEL REGRADING       EXISTING DRAIN PIPE         BITUMEN REGRADING       NEW PIT         CONCRETE DRIVEWAY       NEW PIT         CONCRETE FOOTPATH       INEMARKING         LINEMARKING       EXISTING TREE TO BE         MOVED       EXISTING POWER POLE |
|-----------------------------------------|----------------------------------------------------------------------------------------------------------------------------------------------------------------------------------------------------------------------------------------------------------------------------------------------------------------------------------------|
| A S S S S S S S S S S S S S S S S S S S | 5       2.5       0       5       10       1:250         Original sheet size A1                                                                                                                                                                                                                                                        |
|                                         |                                                                                                                                                                                                                                                                                                                                        |

## TYPICAL SECTION OF ENGLISH STREET NOT TO SCALE

| S COUNCIL                |                                            |                  |                               |
|--------------------------|--------------------------------------------|------------------|-------------------------------|
| RUCTION                  | CHECKED BY                                 | SHEET NO.        | VERSION                       |
| D, AND ENGLISH STREET    | XX                                         | C208             | 01                            |
| _                        | APPROVED                                   | DRAWING          | G NO.                         |
| STATION ROAD -<br>STREET | XX<br>MANAGER -<br>INFRASTRUCTURE SERVICES | 26665_C2_<br>JCA | _ <b>CC.dwg</b><br>Ref: 26665 |