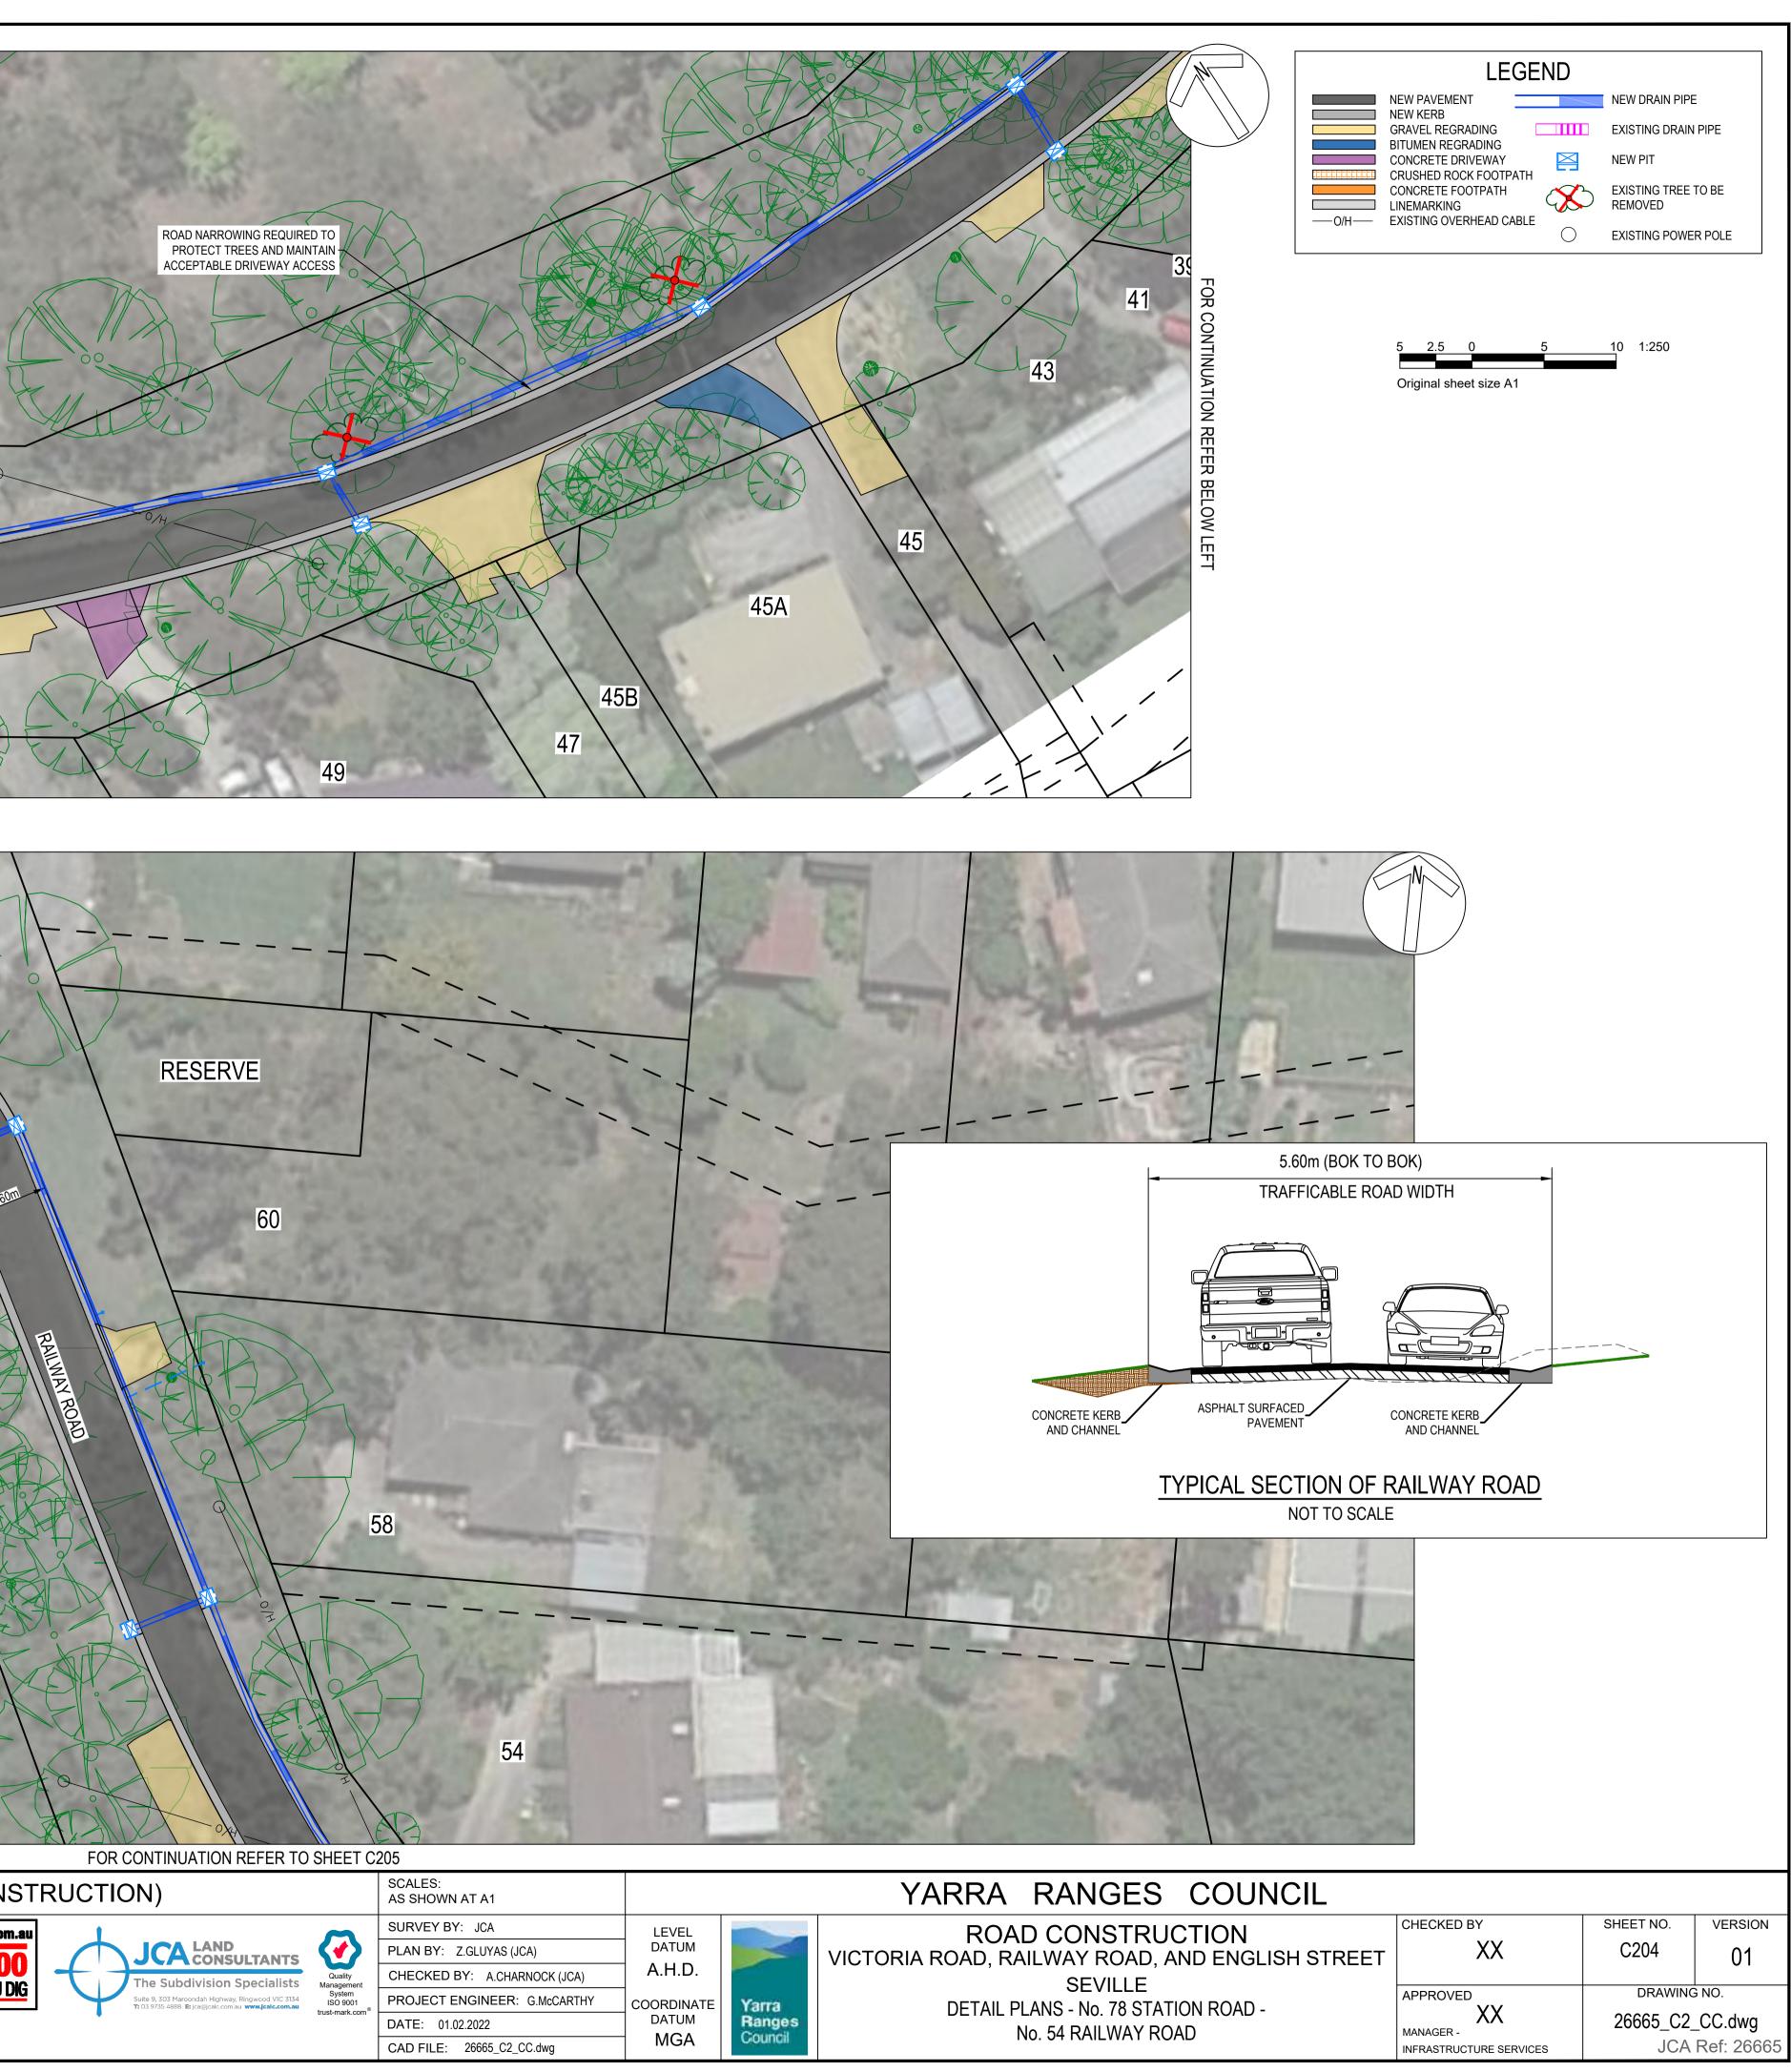

**PROJECT SUMMARY** 

- WORKS TO INCLUDE: • PAVEMENT AND KERB CONSTRUCTION ON VICTORIA ROAD, RAILWAY ROAD AND ENGLISH STREET.
- NARROW SECTIONS ALONG RAILWAY ROAD AND ENGLISH STREET TO PROTECT NATIVE VEGETATION AND TO IMPROVE DRIVEWAY ACCESS
- DRAINAGE OUTLETS CONSTRUCTED ON NORTH SIDE OF VICTORIA ROAD ARE PROPOSED TO DISPERSE STORMWATER WITHIN THE ROADSIDE AREA BY CONSTRUCTING EARTH MOUNDS

| DATE<br>01.02.2022 | REVISION           COMMUNITY CONSULTATION | AUTHORISEI<br>AC | D VER.<br>00 | PLAN STATUS: CONSULTATION ISSUE (                                                                                                                                                                                                                                                                                                                                                        | STATUS: CONSULTATION ISSUE (NOT FOR CONSTRUCTION) |                                                                                                                                                                                                                                                                                                                                                                                                                                                                                                                                                                                                                                                                                                                                                                                                                                                                                                                                                           |                                                                                                                                                            |  |                            | YARRA RANGES                                                                                          |  |  |
|--------------------|-------------------------------------------|------------------|--------------|------------------------------------------------------------------------------------------------------------------------------------------------------------------------------------------------------------------------------------------------------------------------------------------------------------------------------------------------------------------------------------------|---------------------------------------------------|-----------------------------------------------------------------------------------------------------------------------------------------------------------------------------------------------------------------------------------------------------------------------------------------------------------------------------------------------------------------------------------------------------------------------------------------------------------------------------------------------------------------------------------------------------------------------------------------------------------------------------------------------------------------------------------------------------------------------------------------------------------------------------------------------------------------------------------------------------------------------------------------------------------------------------------------------------------|------------------------------------------------------------------------------------------------------------------------------------------------------------|--|----------------------------|-------------------------------------------------------------------------------------------------------|--|--|
| 03.02.2022         | COUNCIL AMENDMENTS                        | AC               | 01           | WARNING<br>BEWARE - UNDERGROUND SERVICES<br>THE LOCATIONS OF EXISTING UNDERGROUND SERVICES ARE<br>APPROXIMATE ONLY AND THEIR EXACT DEPTH AND LOCATION<br>SHOULD BE VERIFIED AND PROVEN ON SITE BY THE APPROPRIATE<br>SERVICE PROVIDERS PRIOR TO ANY SITE EXCAVATION. NO<br>GUARANTEE IS GIVEN THAT ALL EXISTING SERVICES ARE SHOWN.<br>CONTRACTOR TO TAKE PRECAUTIONS TO AVOID CONFLICTS | www.dialbeforeyoudig.com.au                       | JCALAND       Cultive         JCALAND       Cultive | SURVEY BY: JCA<br>PLAN BY: Z.GLUYAS (JCA)<br>CHECKED BY: A.CHARNOCK (JCA)<br>PROJECT ENGINEER: G.McCARTHY<br>DATE: 01.02.2022<br>CAD FILE: 26665_C2_CC.dwg |  | Yarra<br>Ranges<br>Council | ROAD CONSTR<br>VICTORIA ROAD, RAILWAY ROAD<br>SEVILLE<br>DETAIL PLANS - No. 54 RA<br>No. 46 RAILWAY F |  |  |