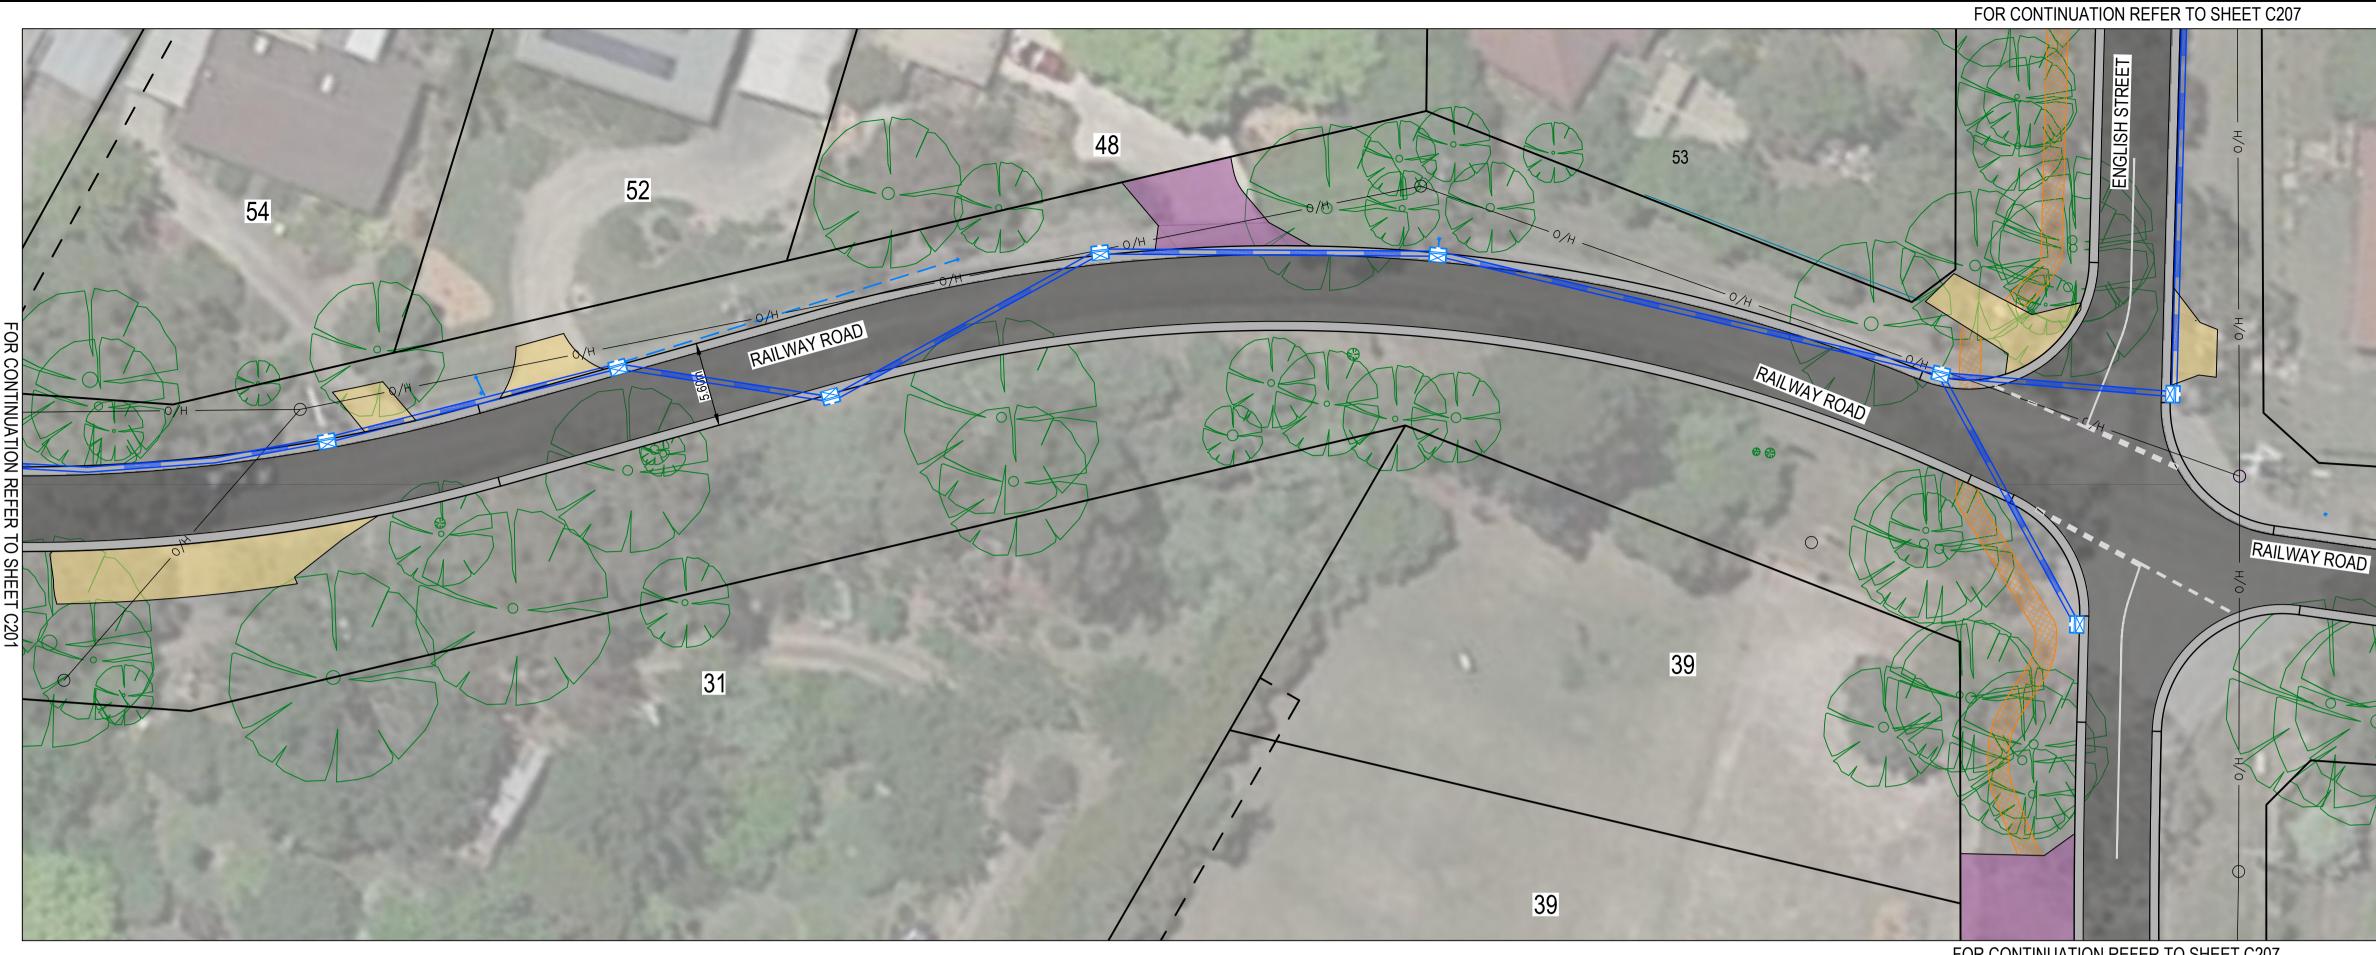

**PROJECT SUMMARY** 

- WORKS TO INCLUDE: • PAVEMENT AND KERB CONSTRUCTION ON VICTORIA ROAD, RAILWAY ROAD AND ENGLISH STREET.
- NARROW SECTIONS ALONG RAILWAY ROAD AND ENGLISH STREET TO PROTECT NATIVE VEGETATION AND TO IMPROVE DRIVEWAY ACCESS
- DRAINAGE OUTLETS CONSTRUCTED ON NORTH SIDE OF VICTORIA ROAD ARE PROPOSED TO DISPERSE STORMWATER WITHIN THE ROADSIDE AREA BY CONSTRUCTING EARTH MOUNDS

| DATE<br>01.02.2022 | REVISION           COMMUNITY CONSULTATION | AUTHORISEI<br>AC | D VER.<br>00 | PLAN STATUS: CONSULTATION ISSUE (                                                                                                                                                                                                                                                                                                                                                        | STATUS: CONSULTATION ISSUE (NOT FOR CONSTRUCTION) |                                                                                                                                                                                                                                                                                                                                                                                                                                                                                                                                                                                                                                                                                                                                                                                                                                                                                                                                                           |                                                                                                                                                            |  |                            | YARRA RANGES                                                                                          |  |  |
|--------------------|-------------------------------------------|------------------|--------------|------------------------------------------------------------------------------------------------------------------------------------------------------------------------------------------------------------------------------------------------------------------------------------------------------------------------------------------------------------------------------------------|---------------------------------------------------|-----------------------------------------------------------------------------------------------------------------------------------------------------------------------------------------------------------------------------------------------------------------------------------------------------------------------------------------------------------------------------------------------------------------------------------------------------------------------------------------------------------------------------------------------------------------------------------------------------------------------------------------------------------------------------------------------------------------------------------------------------------------------------------------------------------------------------------------------------------------------------------------------------------------------------------------------------------|------------------------------------------------------------------------------------------------------------------------------------------------------------|--|----------------------------|-------------------------------------------------------------------------------------------------------|--|--|
| 03.02.2022         | COUNCIL AMENDMENTS                        | AC               | 01           | WARNING<br>BEWARE - UNDERGROUND SERVICES<br>THE LOCATIONS OF EXISTING UNDERGROUND SERVICES ARE<br>APPROXIMATE ONLY AND THEIR EXACT DEPTH AND LOCATION<br>SHOULD BE VERIFIED AND PROVEN ON SITE BY THE APPROPRIATE<br>SERVICE PROVIDERS PRIOR TO ANY SITE EXCAVATION. NO<br>GUARANTEE IS GIVEN THAT ALL EXISTING SERVICES ARE SHOWN.<br>CONTRACTOR TO TAKE PRECAUTIONS TO AVOID CONFLICTS | www.dialbeforeyoudig.com.au                       | JCALAND       Cultive         JCALAND       Cultive | SURVEY BY: JCA<br>PLAN BY: Z.GLUYAS (JCA)<br>CHECKED BY: A.CHARNOCK (JCA)<br>PROJECT ENGINEER: G.McCARTHY<br>DATE: 01.02.2022<br>CAD FILE: 26665_C2_CC.dwg |  | Yarra<br>Ranges<br>Council | ROAD CONSTR<br>VICTORIA ROAD, RAILWAY ROAD<br>SEVILLE<br>DETAIL PLANS - No. 54 RA<br>No. 46 RAILWAY F |  |  |