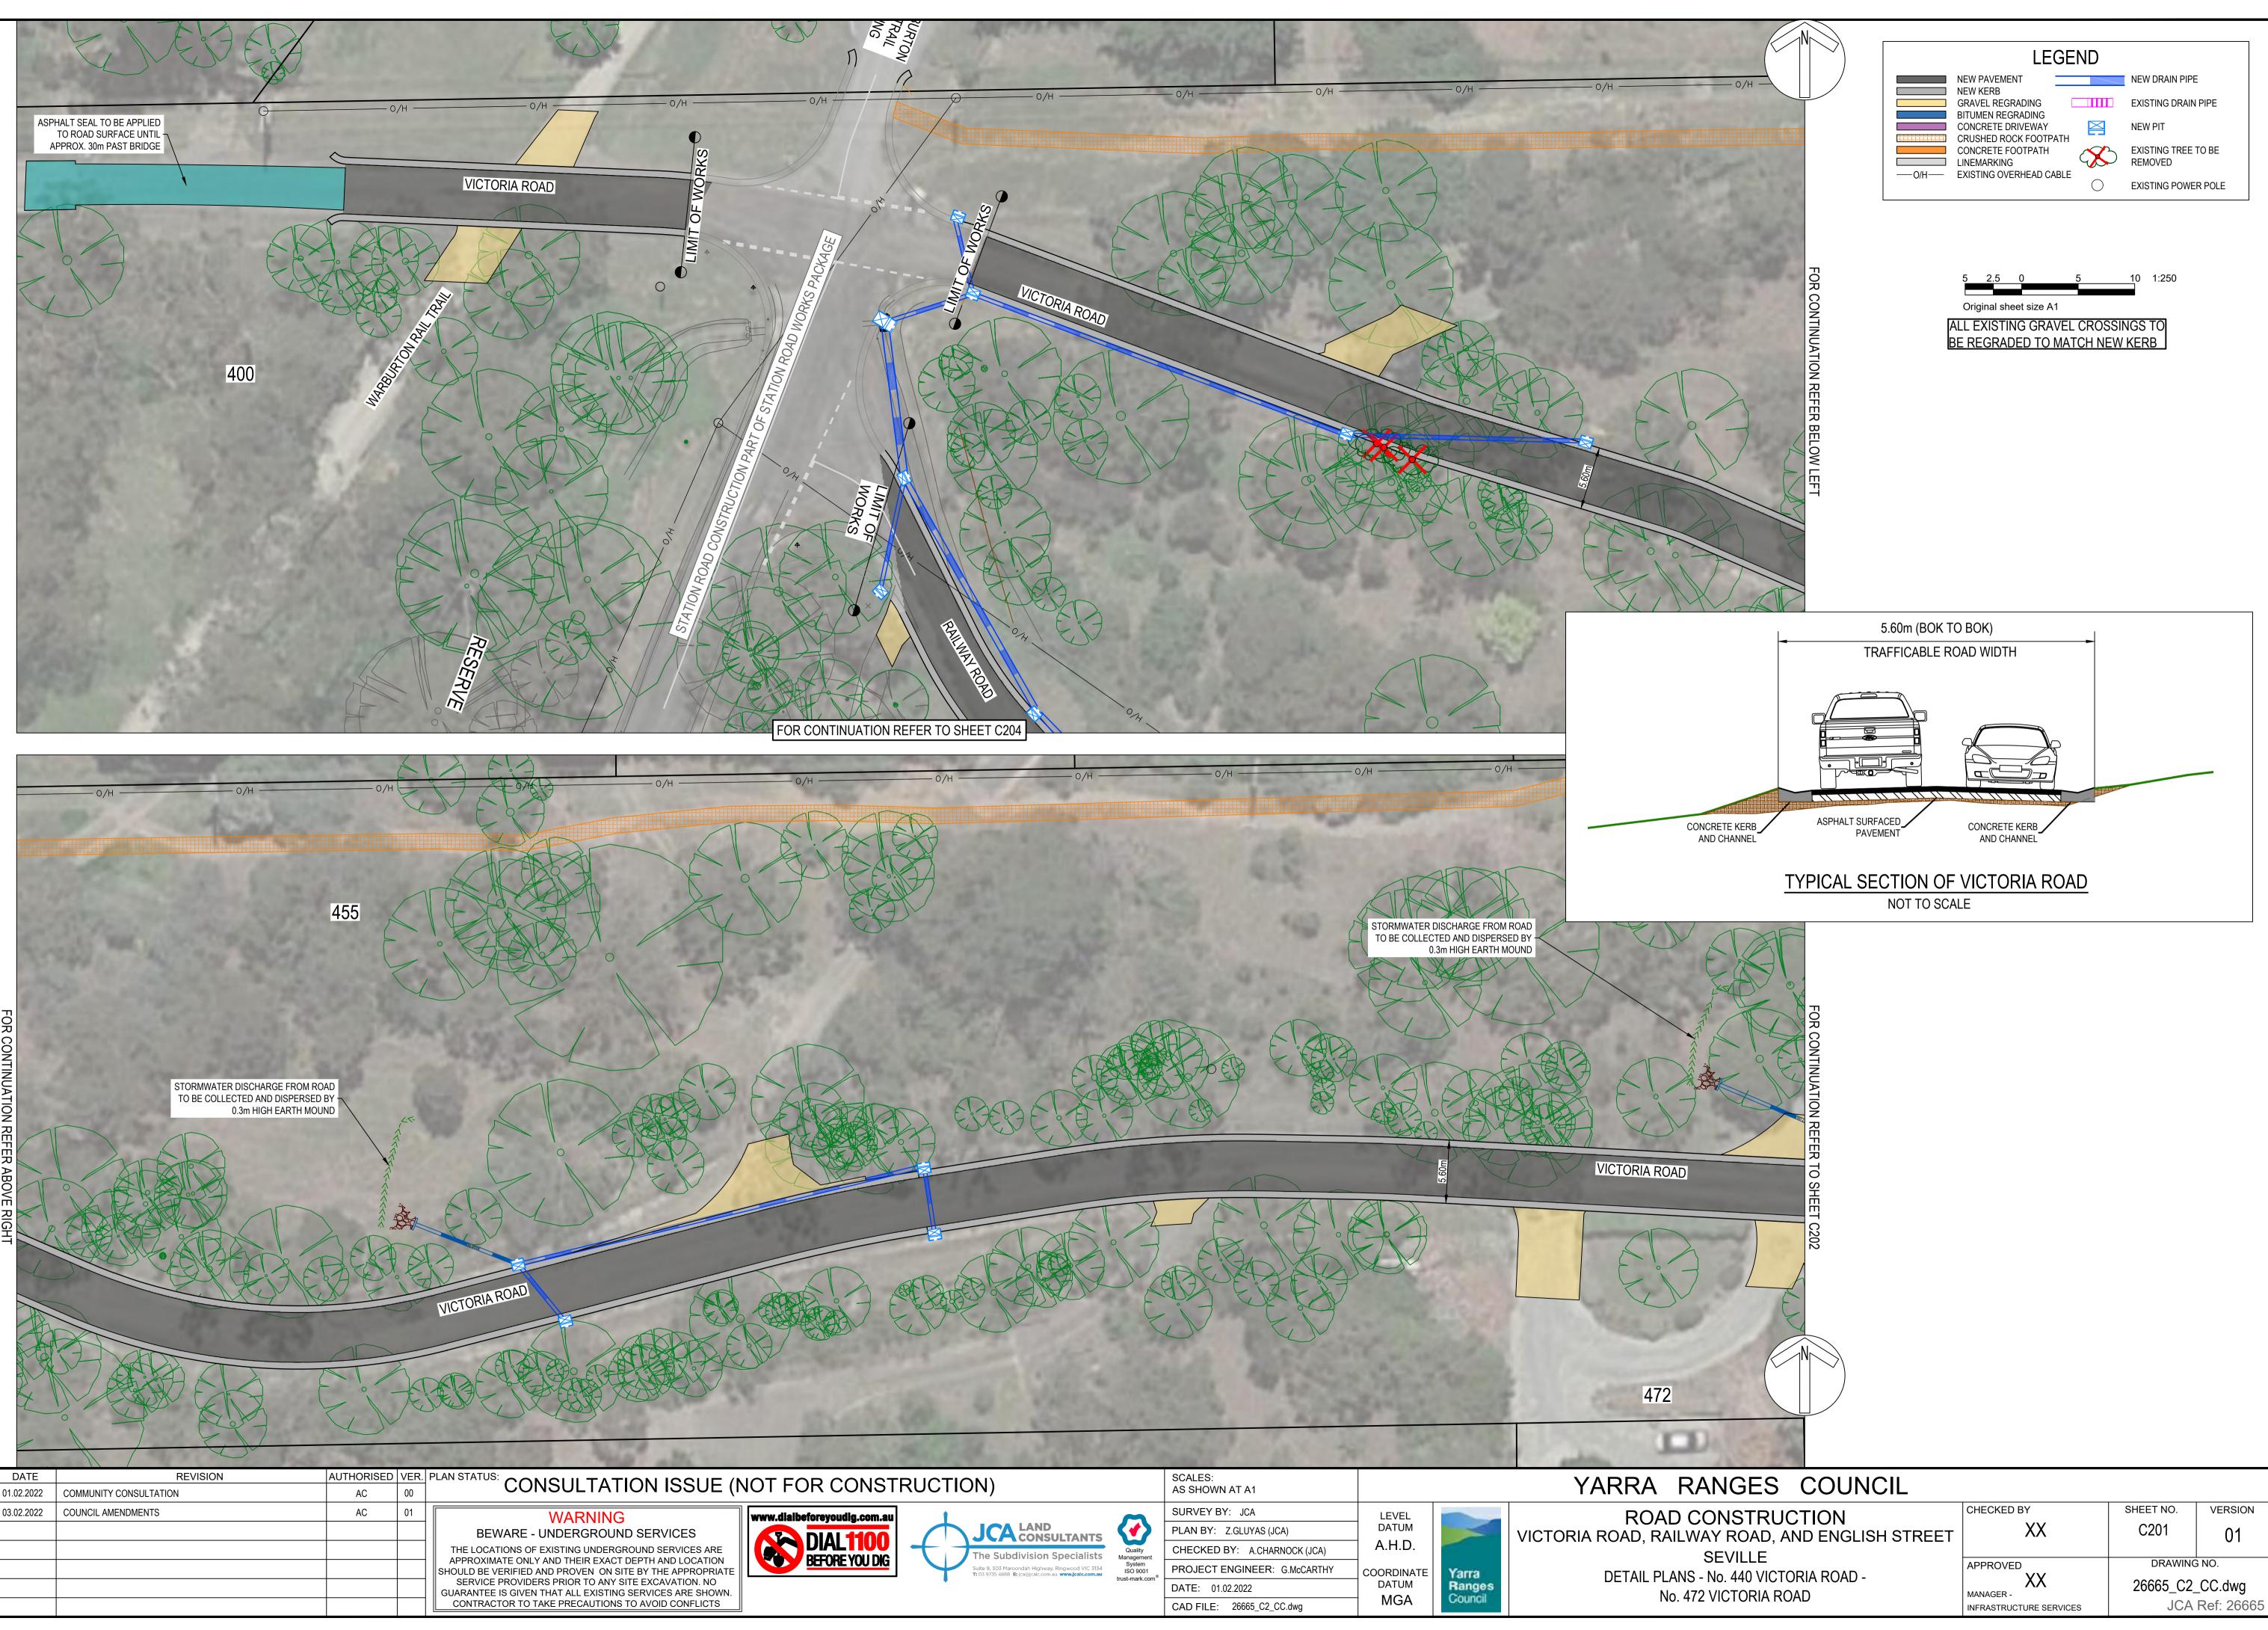

**PROJECT SUMMARY** 

- WORKS TO INCLUDE: • PAVEMENT AND KERB CONSTRUCTION ON VICTORIA ROAD, RAILWAY ROAD AND ENGLISH STREET.
- NARROW SECTIONS ALONG RAILWAY ROAD AND ENGLISH STREET TO PROTECT NATIVE VEGETATION AND TO IMPROVE DRIVEWAY ACCESS
- DRAINAGE OUTLETS CONSTRUCTED ON NORTH SIDE OF VICTORIA ROAD ARE PROPOSED TO DISPERSE STORMWATER WITHIN THE ROADSIDE AREA BY CONSTRUCTING EARTH MOUNDS

NOT TO SCALE

<u>1</u>0 1:250 Original sheet size A1

ALL EXISTING GRAVEL CROSSINGS TO BE REGRADED TO MATCH NEW KERB

| ES COUNCIL                      |                                            |                  |                       |
|---------------------------------|--------------------------------------------|------------------|-----------------------|
| RUCTION                         | CHECKED BY                                 | SHEET NO.        | VERSION               |
| AD, AND ENGLISH STREET          | XX                                         | C203             | 01                    |
|                                 | APPROVED                                   | DRAWING          | NO.                   |
| ROAD / WALKER ROAD<br>ERSECTION | XX<br>MANAGER -<br>INFRASTRUCTURE SERVICES | 26665_C2_<br>JCA | _CC.dwg<br>Ref: 26665 |