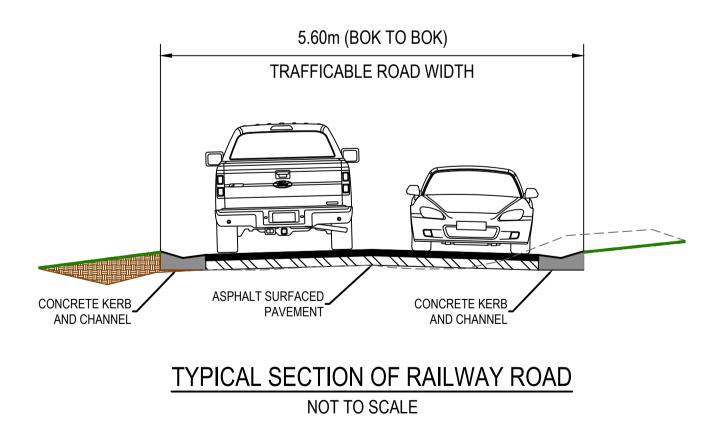

NOT TO SCALE

<u>1</u>0 1:250 Original sheet size A1

ALL EXISTING GRAVEL CROSSINGS TO BE REGRADED TO MATCH NEW KERB

| ES COUNCIL                      |                                            |                  |                       |
|---------------------------------|--------------------------------------------|------------------|-----------------------|
| RUCTION                         | CHECKED BY                                 | SHEET NO.        | VERSION               |
| AD, AND ENGLISH STREET          | XX                                         | C203             | 01                    |
|                                 | APPROVED                                   | DRAWING          | NO.                   |
| ROAD / WALKER ROAD<br>ERSECTION | XX<br>MANAGER -<br>INFRASTRUCTURE SERVICES | 26665_C2_<br>JCA | _CC.dwg<br>Ref: 26665 |