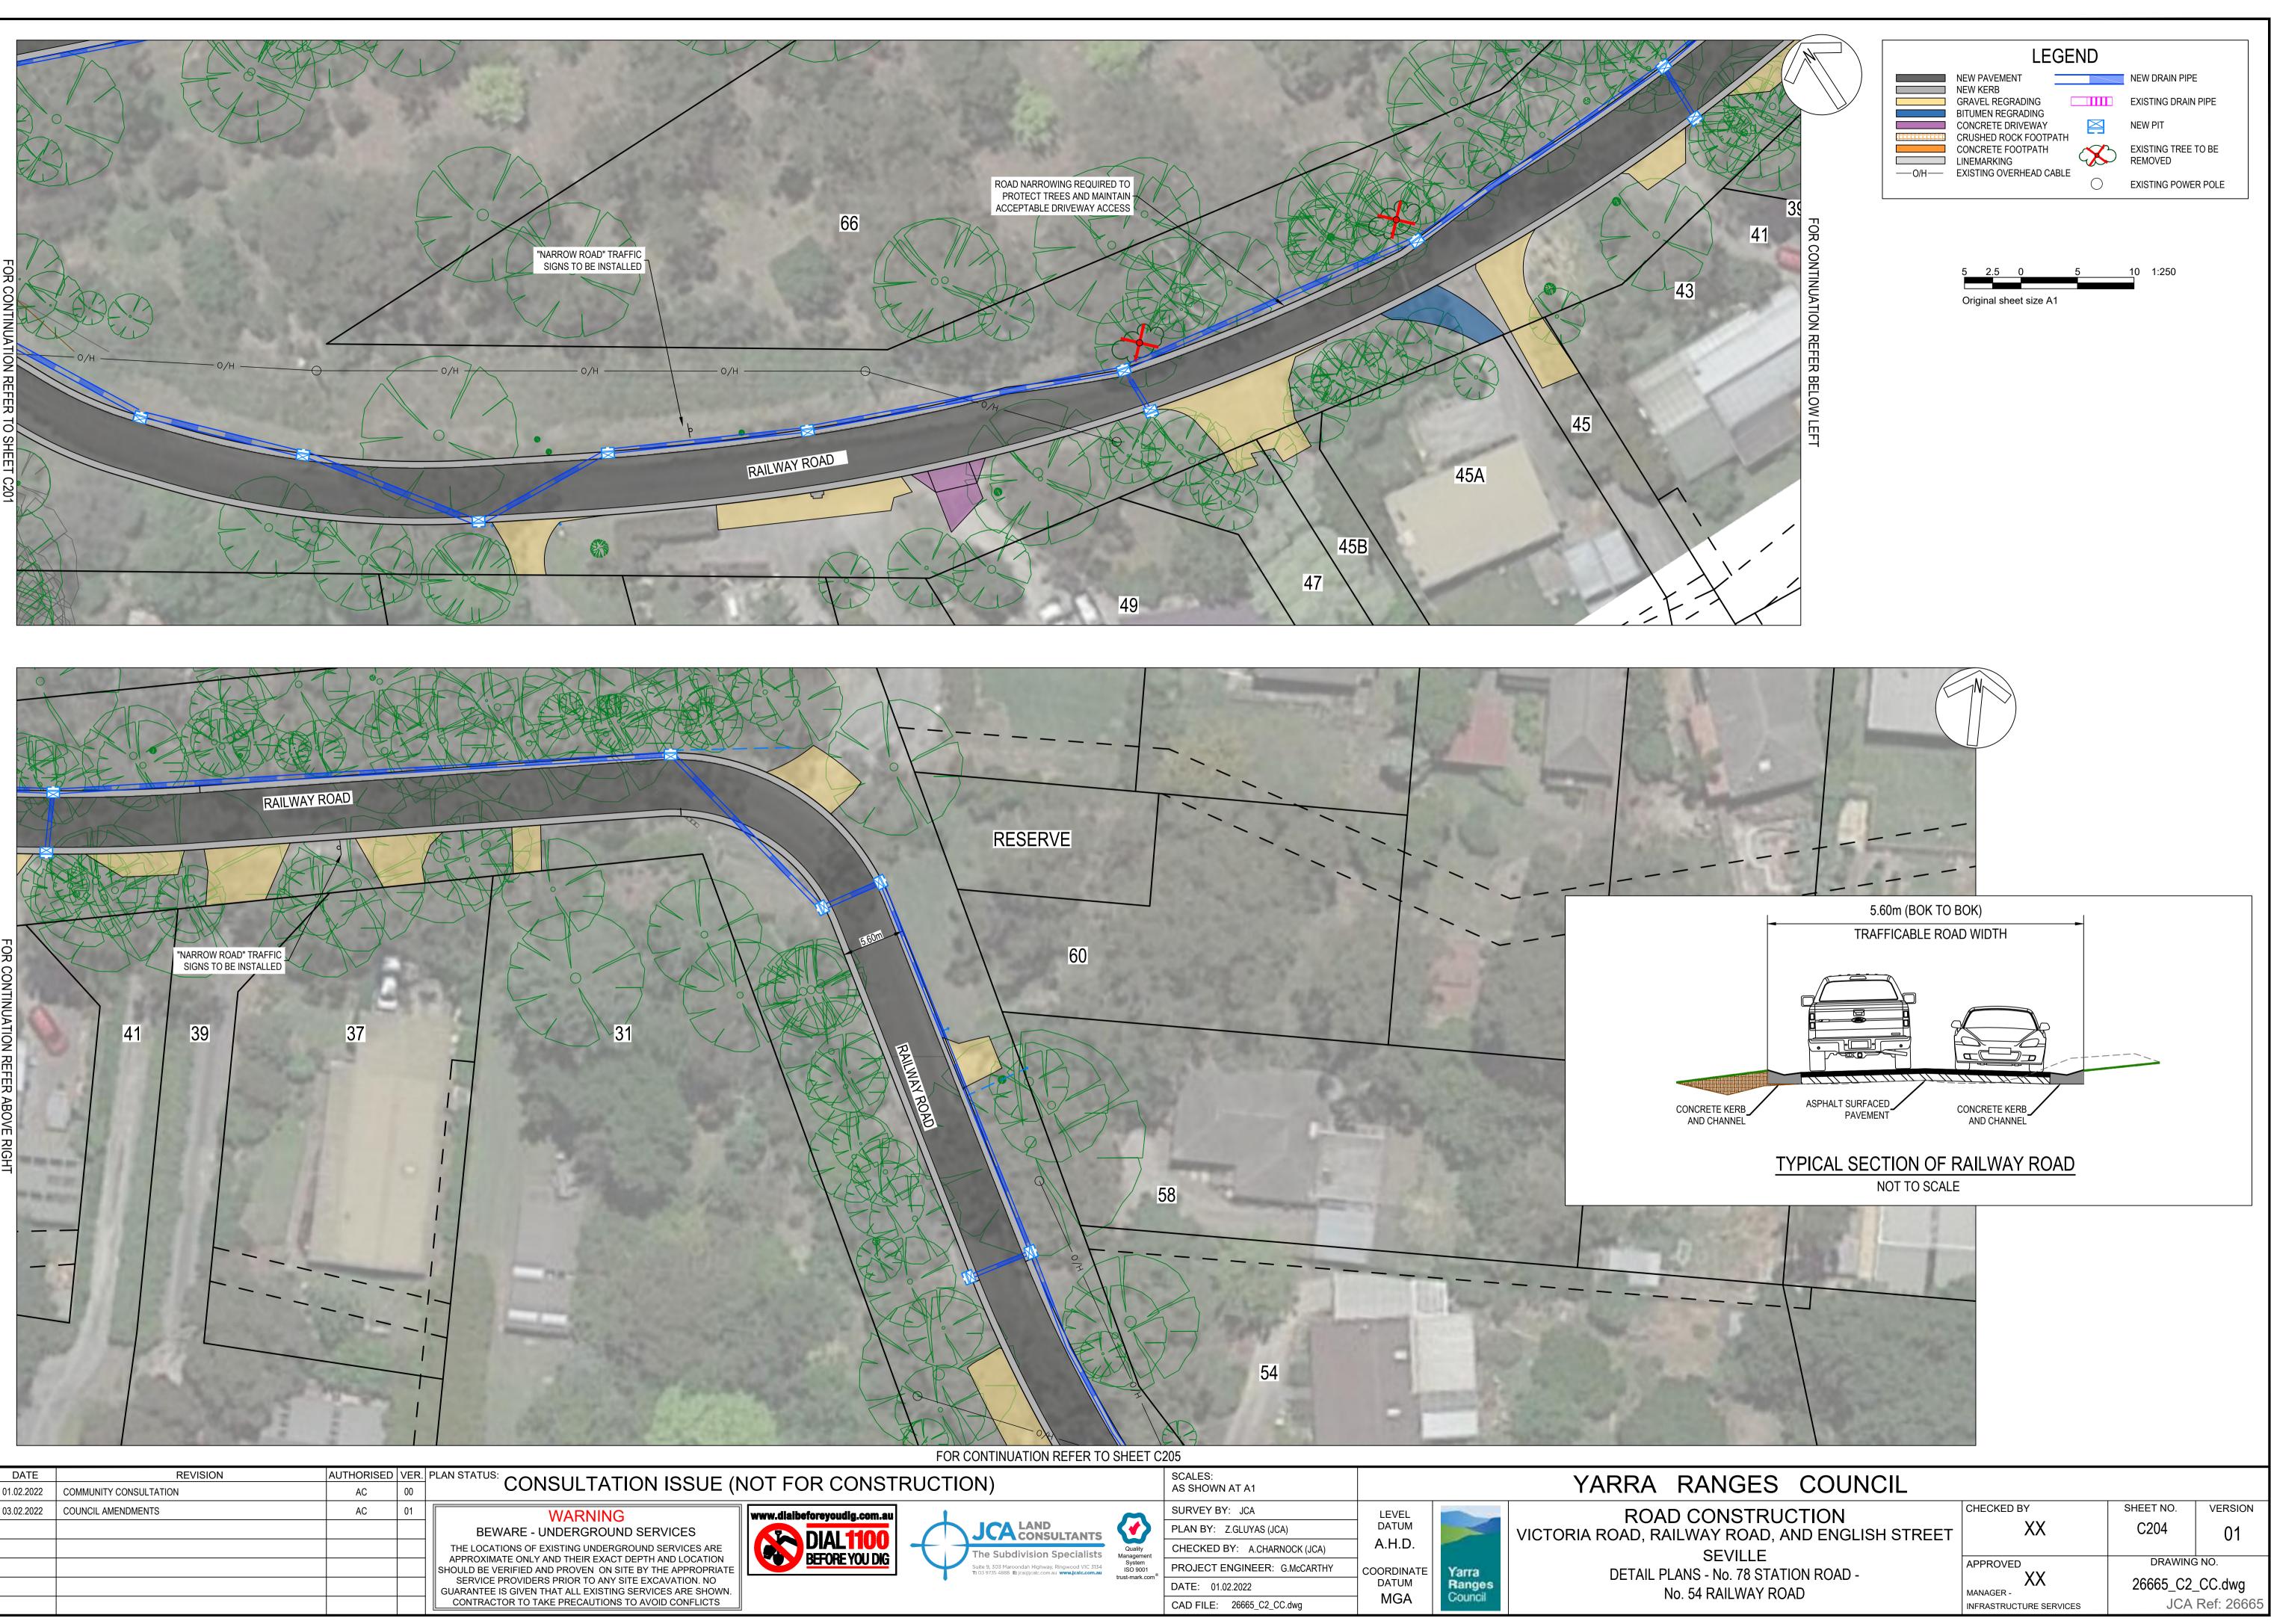

**PROJECT SUMMARY** 

- WORKS TO INCLUDE: • PAVEMENT AND KERB CONSTRUCTION ON VICTORIA ROAD, RAILWAY ROAD AND ENGLISH STREET.
- NARROW SECTIONS ALONG RAILWAY ROAD AND ENGLISH STREET TO PROTECT NATIVE VEGETATION AND TO IMPROVE DRIVEWAY ACCESS
- DRAINAGE OUTLETS CONSTRUCTED ON NORTH SIDE OF VICTORIA ROAD ARE PROPOSED TO DISPERSE STORMWATER WITHIN THE ROADSIDE AREA BY CONSTRUCTING EARTH MOUNDS

| DATE<br>01.02.2022 | REVISION           COMMUNITY CONSULTATION | AUTHORISEI<br>AC | D VER.<br>00 | PLAN STATUS: CONSULTATION ISSUE (                                                                                                                                                                                                                                                                                                                                                        | STATUS: CONSULTATION ISSUE (NOT FOR CONSTRUCTION) |                                                                                                                                                                                                                                                                                                                                                                                                                                                                                                                                                                                                                                                                                                                                                                                                                                                                                                                                                           |                                                                                                                                                            |  |                            | YARRA RANGES                                                                                          |  |  |
|--------------------|-------------------------------------------|------------------|--------------|------------------------------------------------------------------------------------------------------------------------------------------------------------------------------------------------------------------------------------------------------------------------------------------------------------------------------------------------------------------------------------------|---------------------------------------------------|-----------------------------------------------------------------------------------------------------------------------------------------------------------------------------------------------------------------------------------------------------------------------------------------------------------------------------------------------------------------------------------------------------------------------------------------------------------------------------------------------------------------------------------------------------------------------------------------------------------------------------------------------------------------------------------------------------------------------------------------------------------------------------------------------------------------------------------------------------------------------------------------------------------------------------------------------------------|------------------------------------------------------------------------------------------------------------------------------------------------------------|--|----------------------------|-------------------------------------------------------------------------------------------------------|--|--|
| 03.02.2022         | COUNCIL AMENDMENTS                        | AC               | 01           | WARNING<br>BEWARE - UNDERGROUND SERVICES<br>THE LOCATIONS OF EXISTING UNDERGROUND SERVICES ARE<br>APPROXIMATE ONLY AND THEIR EXACT DEPTH AND LOCATION<br>SHOULD BE VERIFIED AND PROVEN ON SITE BY THE APPROPRIATE<br>SERVICE PROVIDERS PRIOR TO ANY SITE EXCAVATION. NO<br>GUARANTEE IS GIVEN THAT ALL EXISTING SERVICES ARE SHOWN.<br>CONTRACTOR TO TAKE PRECAUTIONS TO AVOID CONFLICTS | www.dialbeforeyoudig.com.au                       | JCALAND       Cultive         JCALAND       Cultive | SURVEY BY: JCA<br>PLAN BY: Z.GLUYAS (JCA)<br>CHECKED BY: A.CHARNOCK (JCA)<br>PROJECT ENGINEER: G.McCARTHY<br>DATE: 01.02.2022<br>CAD FILE: 26665_C2_CC.dwg |  | Yarra<br>Ranges<br>Council | ROAD CONSTR<br>VICTORIA ROAD, RAILWAY ROAD<br>SEVILLE<br>DETAIL PLANS - No. 54 RA<br>No. 46 RAILWAY F |  |  |