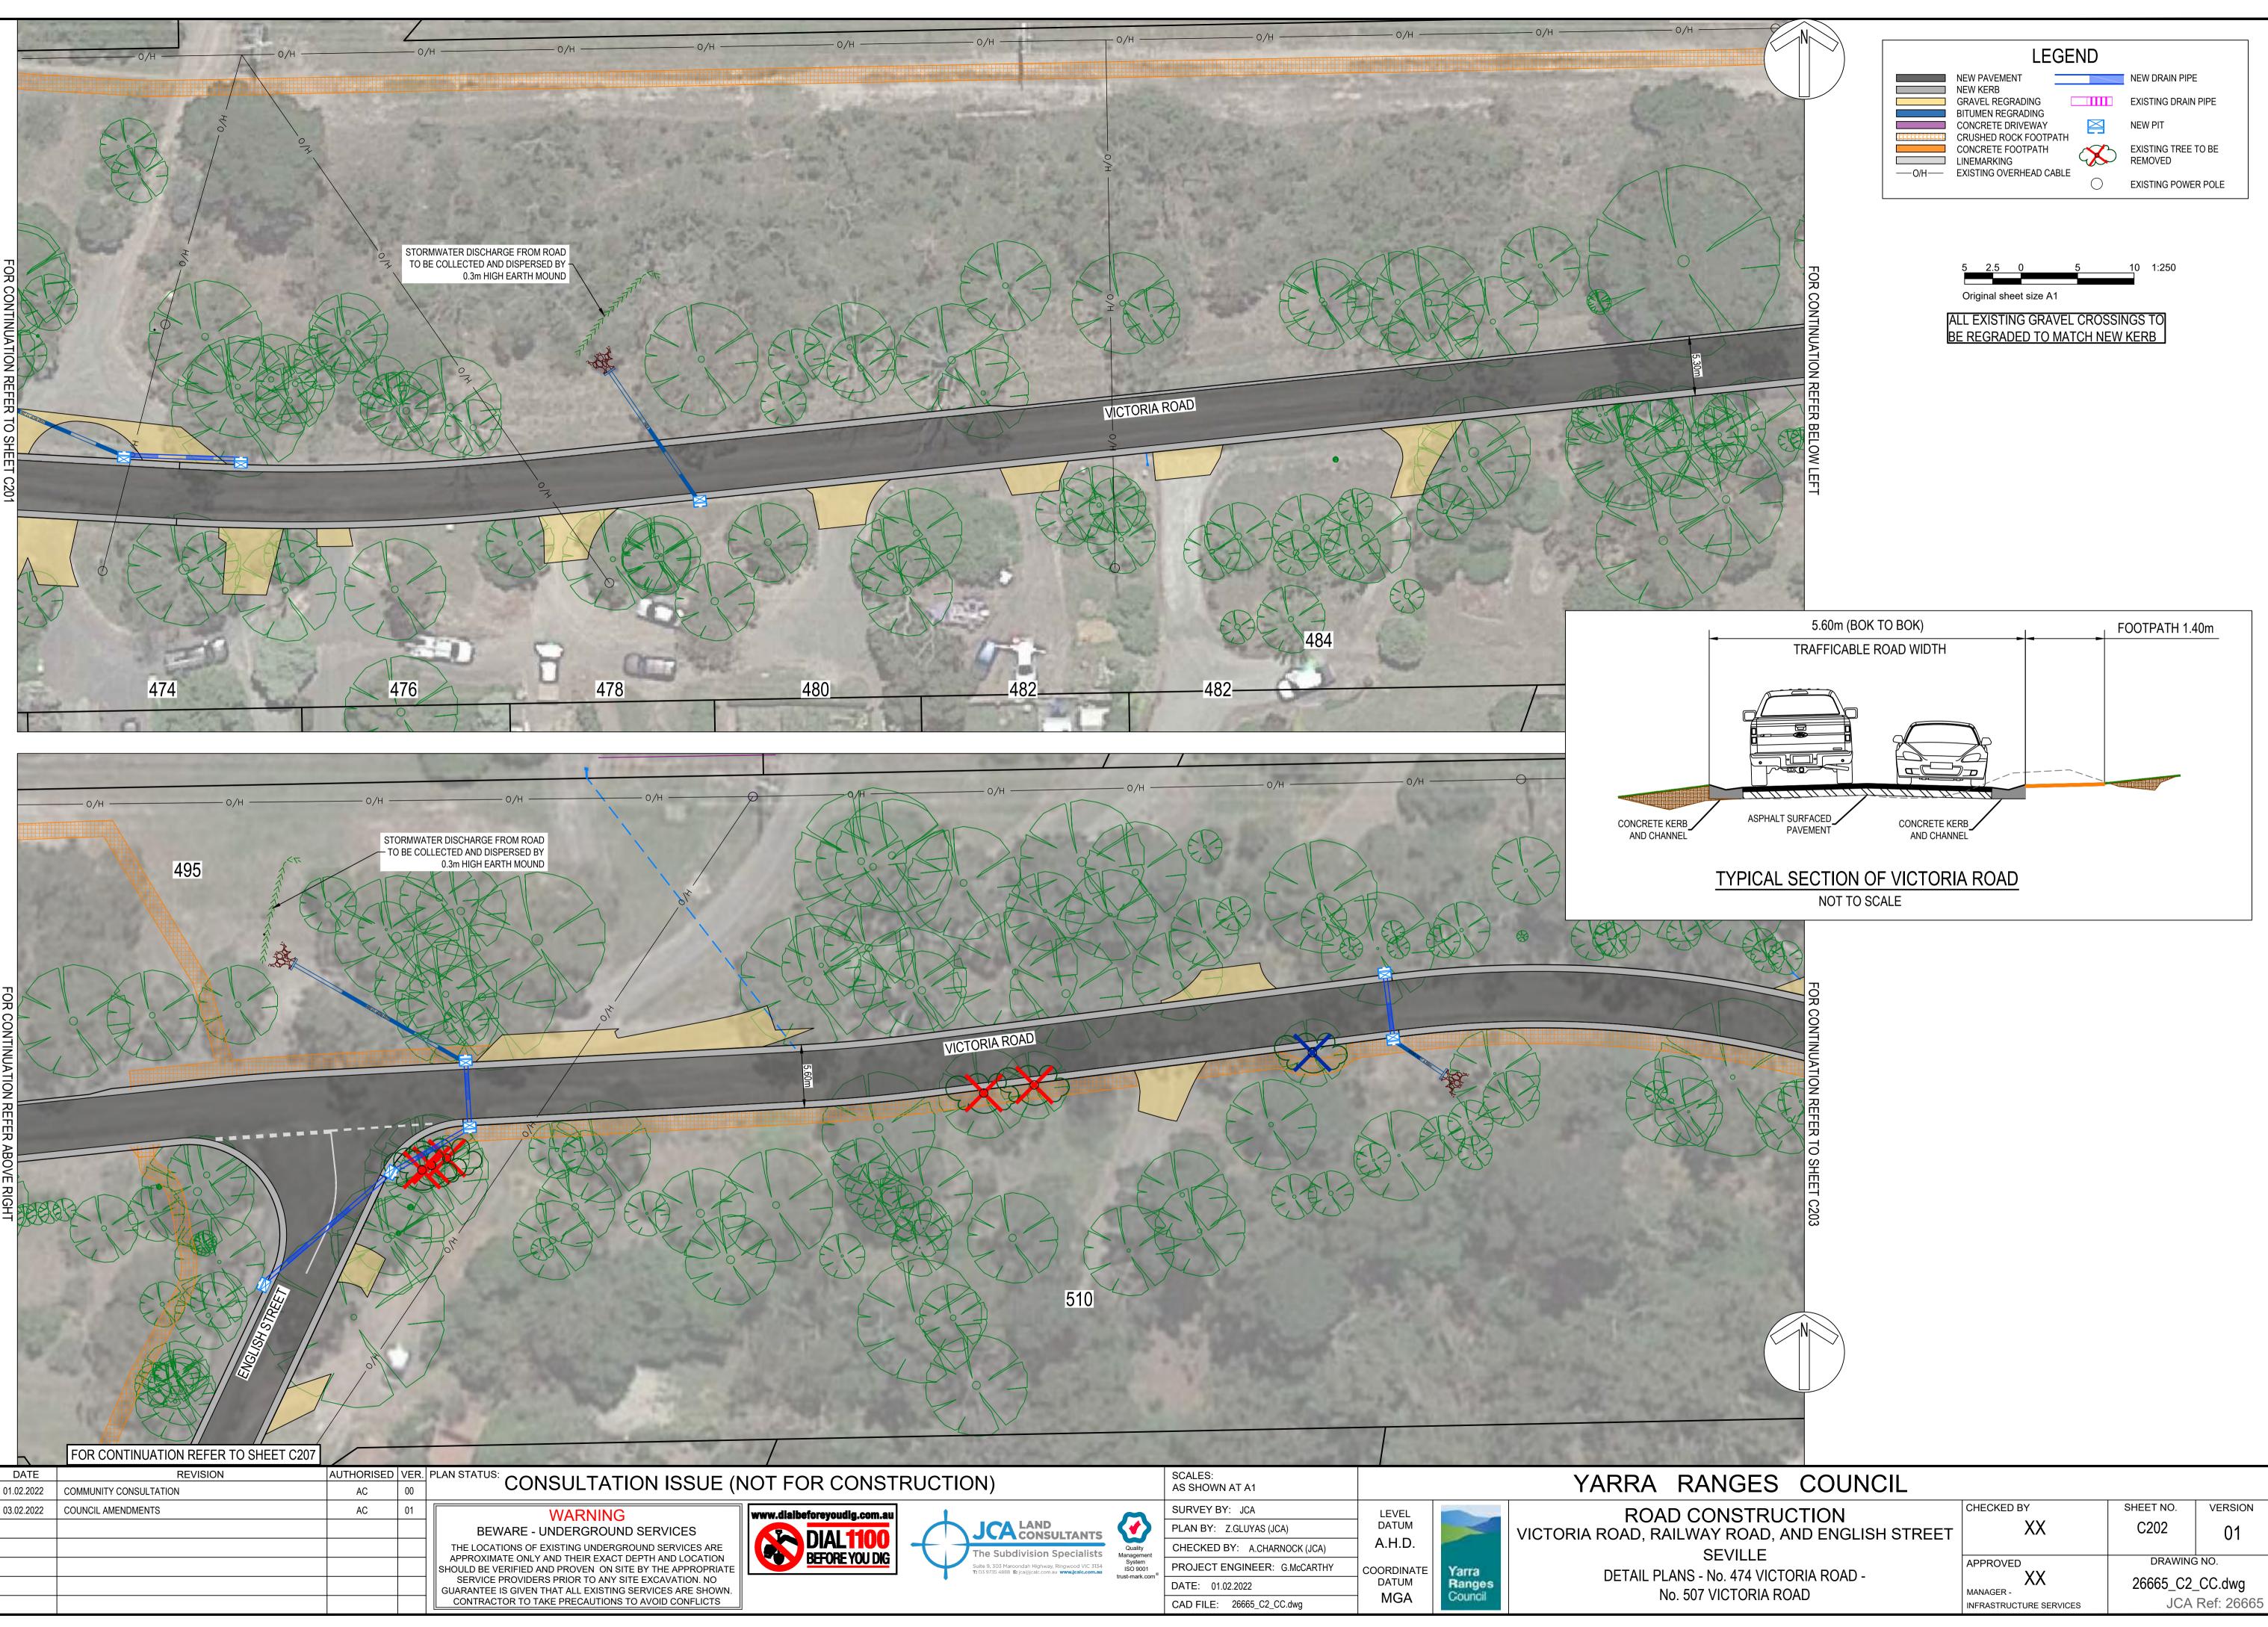

**PROJECT SUMMARY** 

- WORKS TO INCLUDE: • PAVEMENT AND KERB CONSTRUCTION ON VICTORIA ROAD, RAILWAY ROAD AND ENGLISH STREET.
- NARROW SECTIONS ALONG RAILWAY ROAD AND ENGLISH STREET TO PROTECT NATIVE VEGETATION AND TO IMPROVE DRIVEWAY ACCESS
- DRAINAGE OUTLETS CONSTRUCTED ON NORTH SIDE OF VICTORIA ROAD ARE PROPOSED TO DISPERSE STORMWATER WITHIN THE ROADSIDE AREA BY CONSTRUCTING EARTH MOUNDS

NOT TO SCALE

<u>1</u>0 1:250 Original sheet size A1

ALL EXISTING GRAVEL CROSSINGS TO BE REGRADED TO MATCH NEW KERB

| ES COUNCIL                      |                                            |                  |                       |
|---------------------------------|--------------------------------------------|------------------|-----------------------|
| RUCTION                         | CHECKED BY                                 | SHEET NO.        | VERSION               |
| AD, AND ENGLISH STREET          | XX                                         | C203             | 01                    |
|                                 | APPROVED                                   | DRAWING          | NO.                   |
| ROAD / WALKER ROAD<br>ERSECTION | XX<br>MANAGER -<br>INFRASTRUCTURE SERVICES | 26665_C2_<br>JCA | _CC.dwg<br>Ref: 26665 |