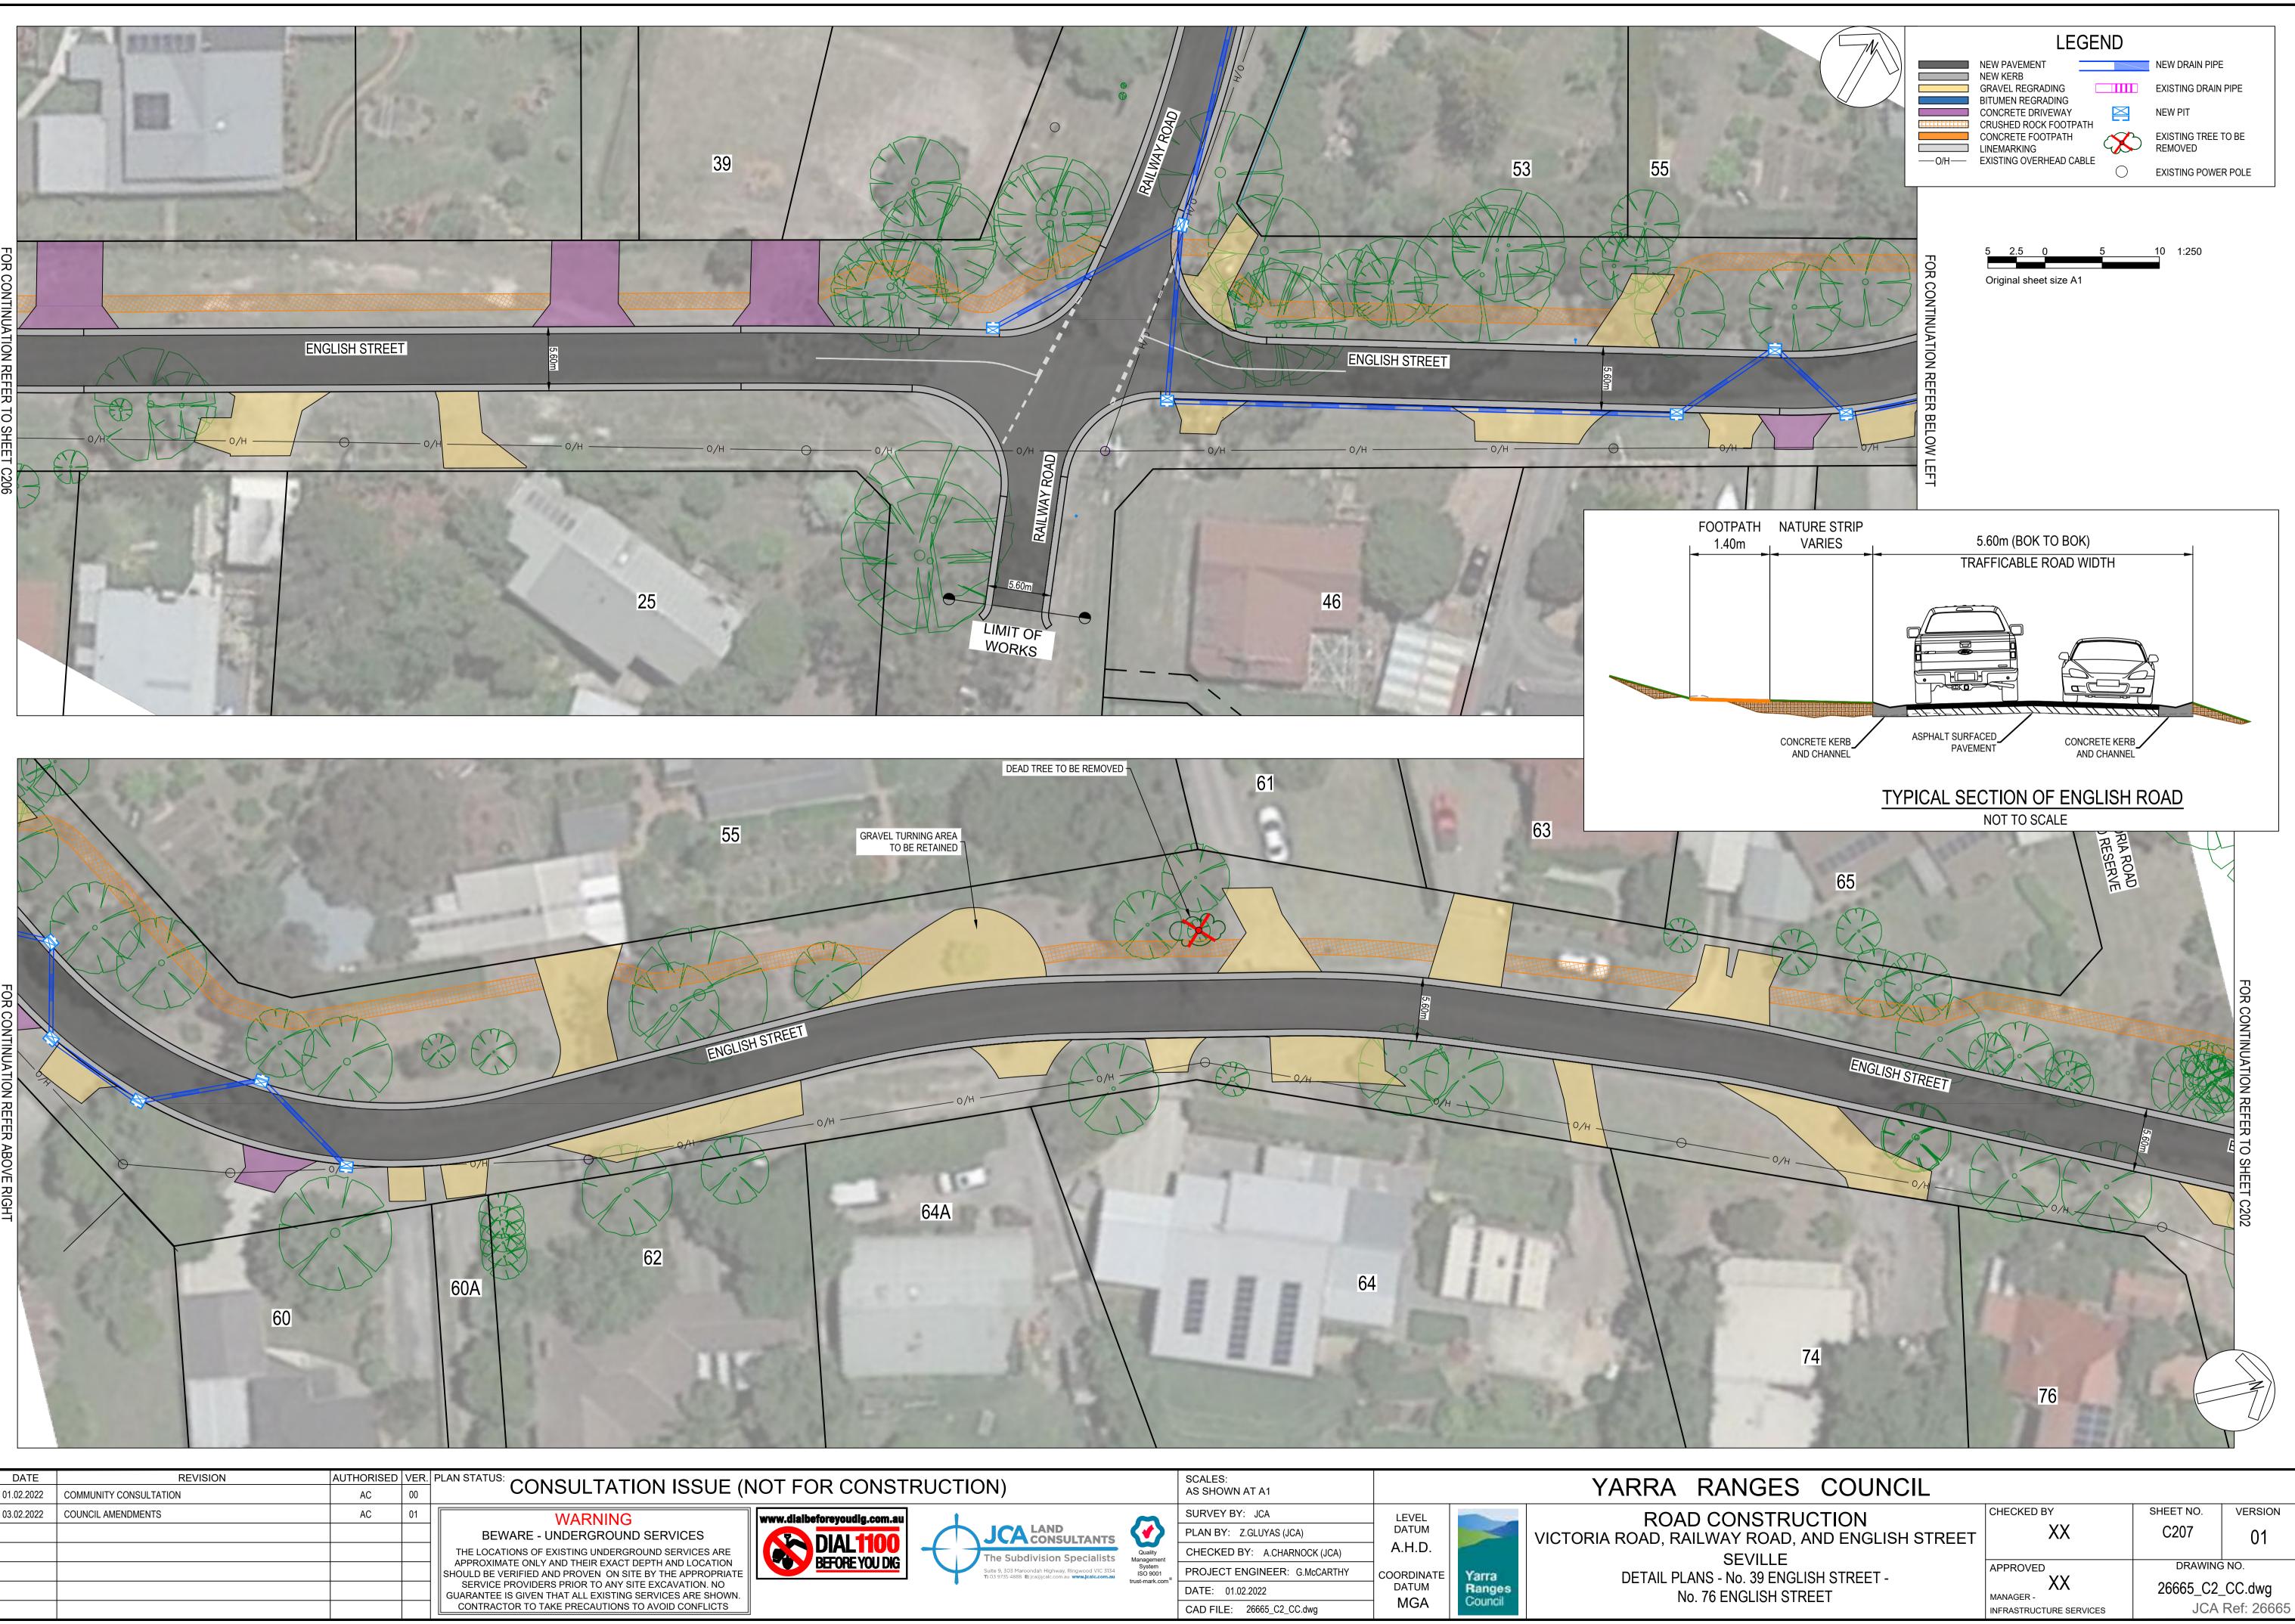

**PROJECT SUMMARY** 

- WORKS TO INCLUDE: • PAVEMENT AND KERB CONSTRUCTION ON VICTORIA ROAD, RAILWAY ROAD AND ENGLISH STREET.
- NARROW SECTIONS ALONG RAILWAY ROAD AND ENGLISH STREET TO PROTECT NATIVE VEGETATION AND TO IMPROVE DRIVEWAY ACCESS
- DRAINAGE OUTLETS CONSTRUCTED ON NORTH SIDE OF VICTORIA ROAD ARE PROPOSED TO DISPERSE STORMWATER WITHIN THE ROADSIDE AREA BY CONSTRUCTING EARTH MOUNDS

## TYPICAL SECTION OF ENGLISH STREET NOT TO SCALE

| S COUNCIL                |                                            |                  |                               |
|--------------------------|--------------------------------------------|------------------|-------------------------------|
| RUCTION                  | CHECKED BY                                 | SHEET NO.        | VERSION                       |
| D, AND ENGLISH STREET    | XX                                         | C208             | 01                            |
| _                        | APPROVED                                   | DRAWING          | G NO.                         |
| STATION ROAD -<br>STREET | XX<br>MANAGER -<br>INFRASTRUCTURE SERVICES | 26665_C2_<br>JCA | _ <b>CC.dwg</b><br>Ref: 26665 |