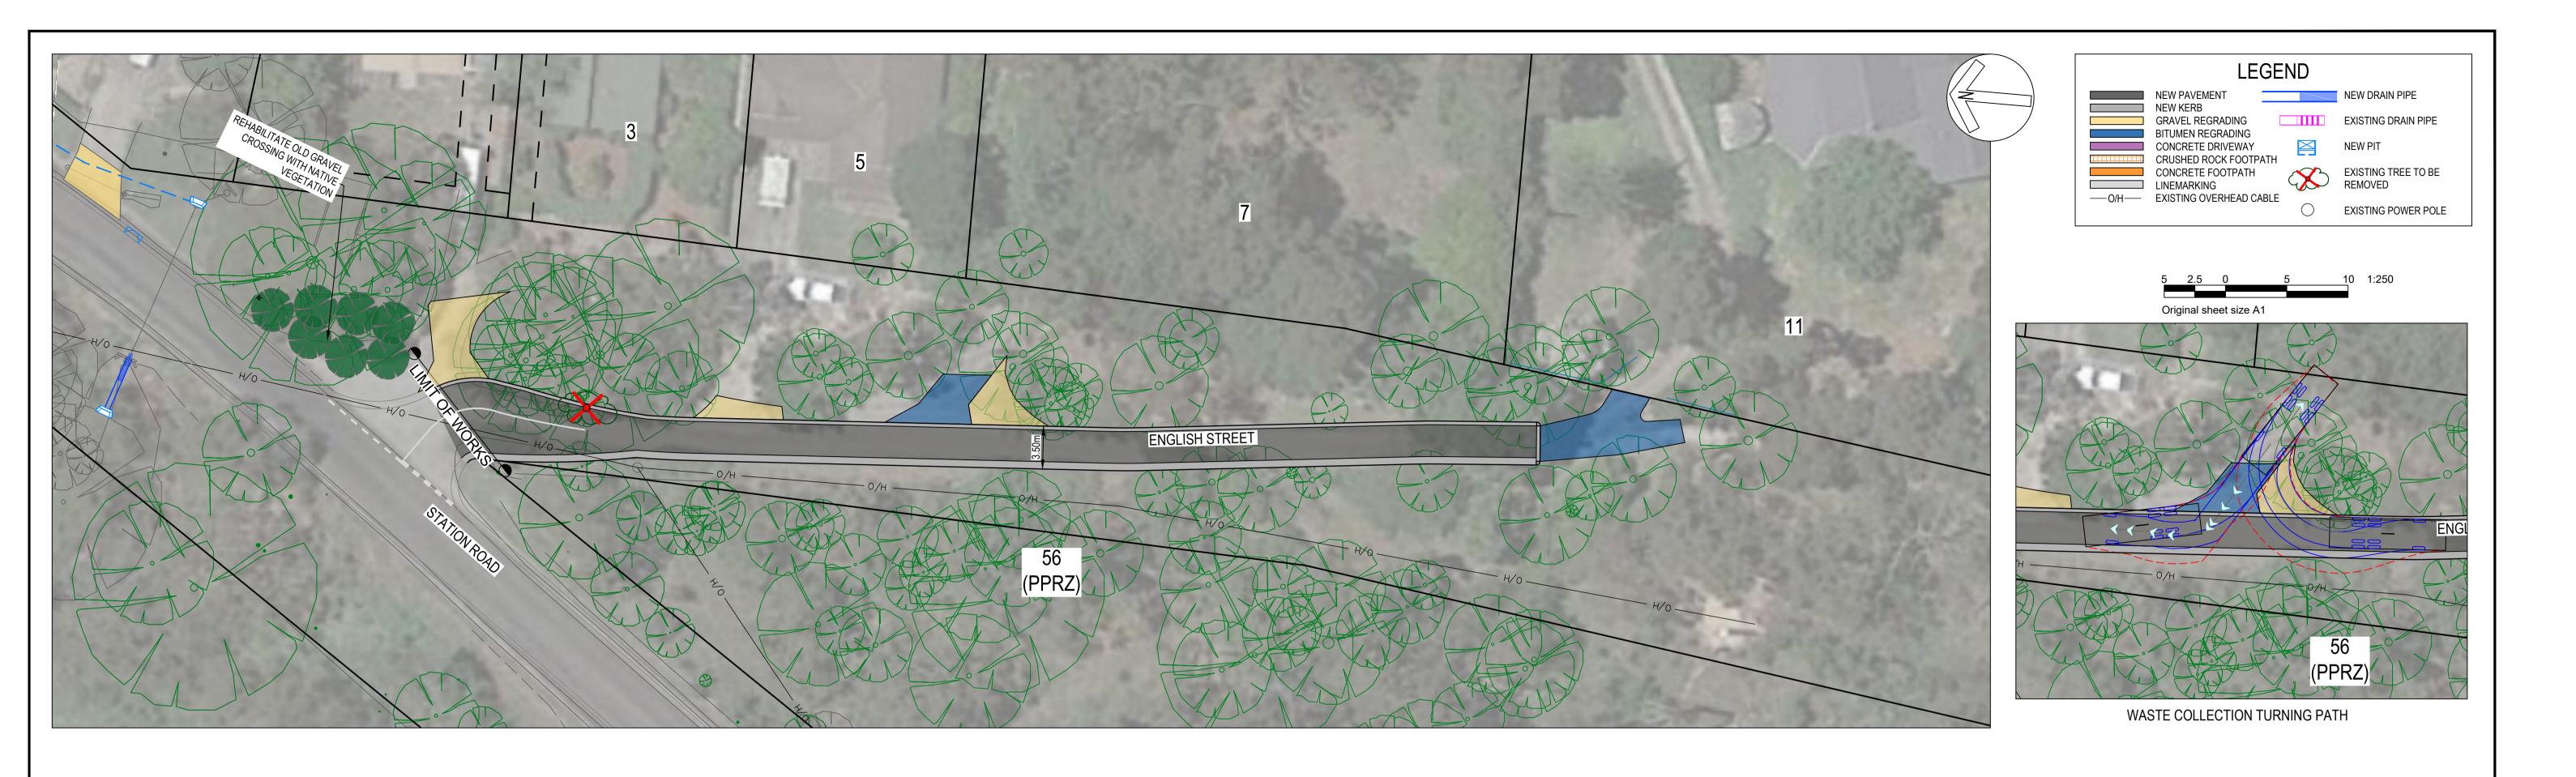

**PROJECT SUMMARY** 

- WORKS TO INCLUDE: • PAVEMENT AND KERB CONSTRUCTION ON VICTORIA ROAD, RAILWAY ROAD AND ENGLISH STREET.
- NARROW SECTIONS ALONG RAILWAY ROAD AND ENGLISH STREET TO PROTECT NATIVE VEGETATION AND TO IMPROVE DRIVEWAY ACCESS
- DRAINAGE OUTLETS CONSTRUCTED ON NORTH SIDE OF VICTORIA ROAD ARE PROPOSED TO DISPERSE STORMWATER WITHIN THE ROADSIDE AREA BY CONSTRUCTING EARTH MOUNDS

NOT TO SCALE

<u>1</u>0 1:250 Original sheet size A1

ALL EXISTING GRAVEL CROSSINGS TO BE REGRADED TO MATCH NEW KERB

| ES COUNCIL                      |                                            |                  |                       |
|---------------------------------|--------------------------------------------|------------------|-----------------------|
| RUCTION                         | CHECKED BY                                 | SHEET NO.        | VERSION               |
| AD, AND ENGLISH STREET          | XX                                         | C203             | 01                    |
|                                 | APPROVED                                   | DRAWING          | NO.                   |
| ROAD / WALKER ROAD<br>ERSECTION | XX<br>MANAGER -<br>INFRASTRUCTURE SERVICES | 26665_C2_<br>JCA | _CC.dwg<br>Ref: 26665 |