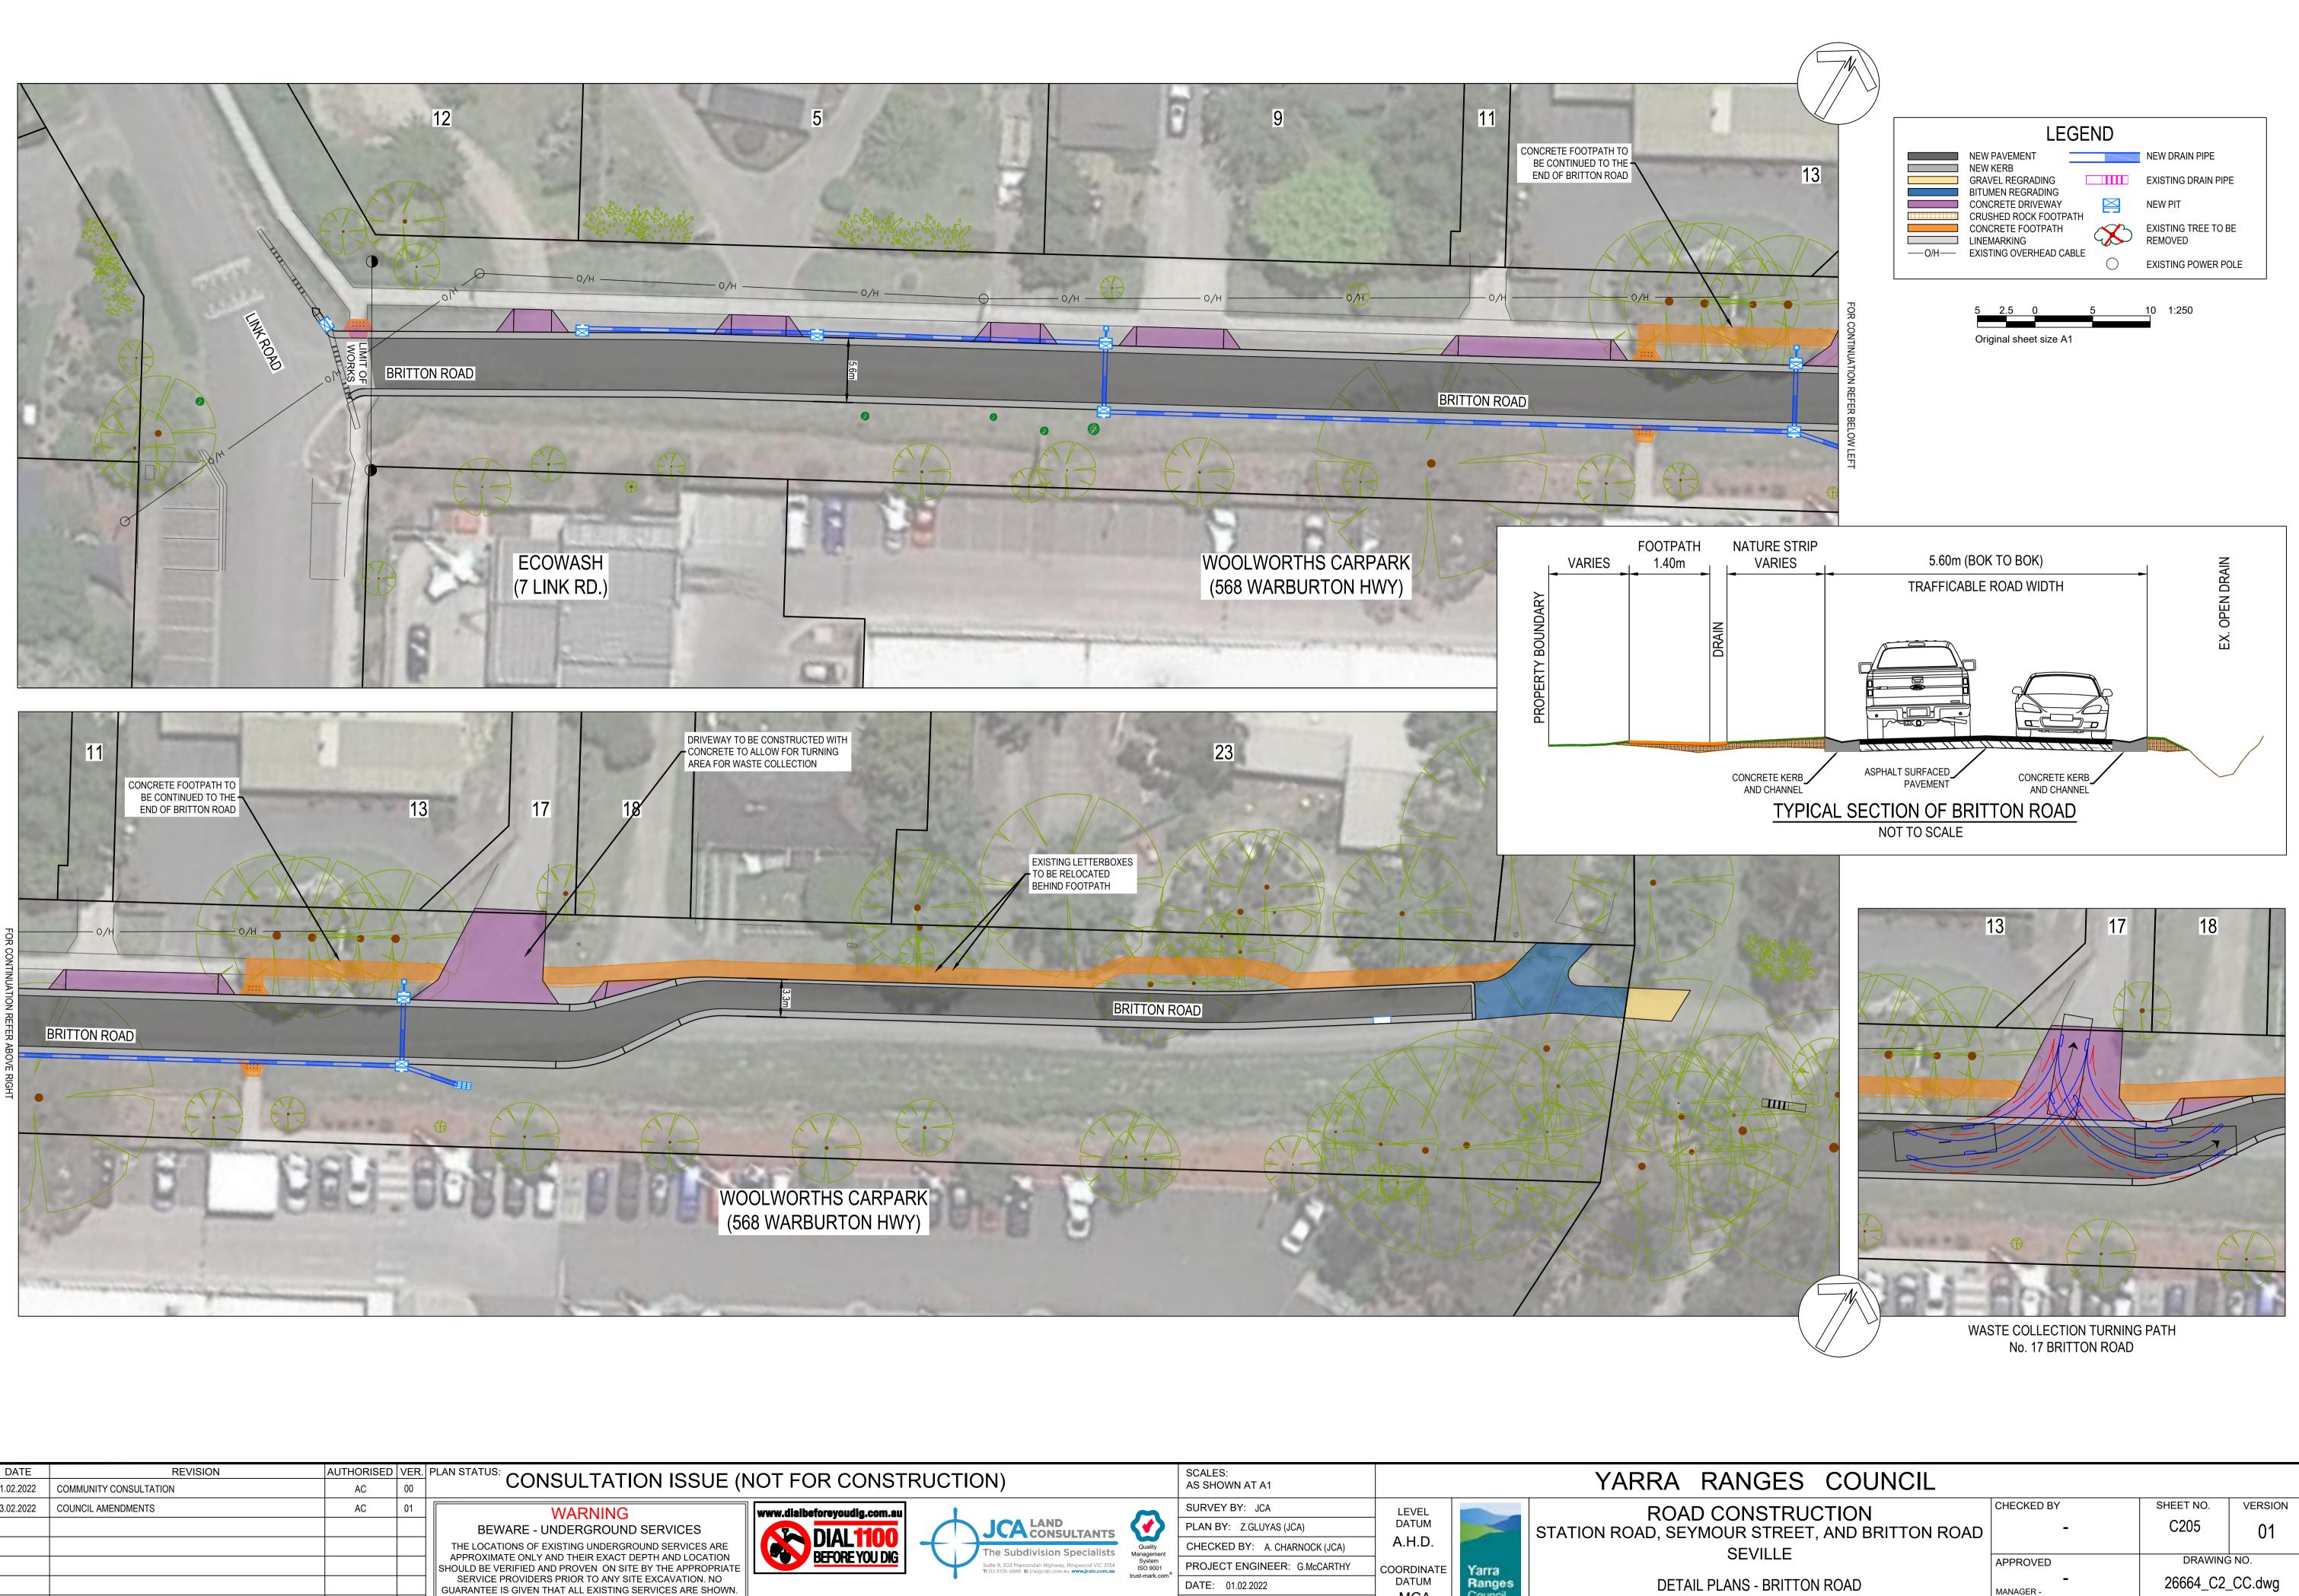

WORKS TO INCLUDE:

- PAVEMENT AND KERB CONSTRUCTION ON STATION ROAD, SEYMOUR STREET AND  $\bullet$ **BRITTON ROAD**
- **ENDWALLS**
- **BRITTON ROAD**

## PROJECT SUMMARY

• CULVERTS UNDER DRIVEWAYS ON SEYMOUR STREET TO BE REPLACED WITH DRIVEABLE

• CONCRETE FOOTPATH ALONG BRITTON ROAD IS TO BE EXTENDED TO THE EAST END OF

| S COUNCIL                |                                           |                  |                               |
|--------------------------|-------------------------------------------|------------------|-------------------------------|
| RUCTION                  | CHECKED BY                                | SHEET NO.        | VERSION                       |
| EET, AND BRITTON ROAD    | -                                         | C101             | 01                            |
|                          | APPROVED                                  | DRAWING          | NO.                           |
| ES, AND TYPICAL SECTIONS | –<br>MANAGER -<br>INFRASTRUCTURE SERVICES | 26664_C1_<br>JCA | _ <b>CC.dwg</b><br>Ref: 26664 |
|                          |                                           |                  | 03/02/2022                    |