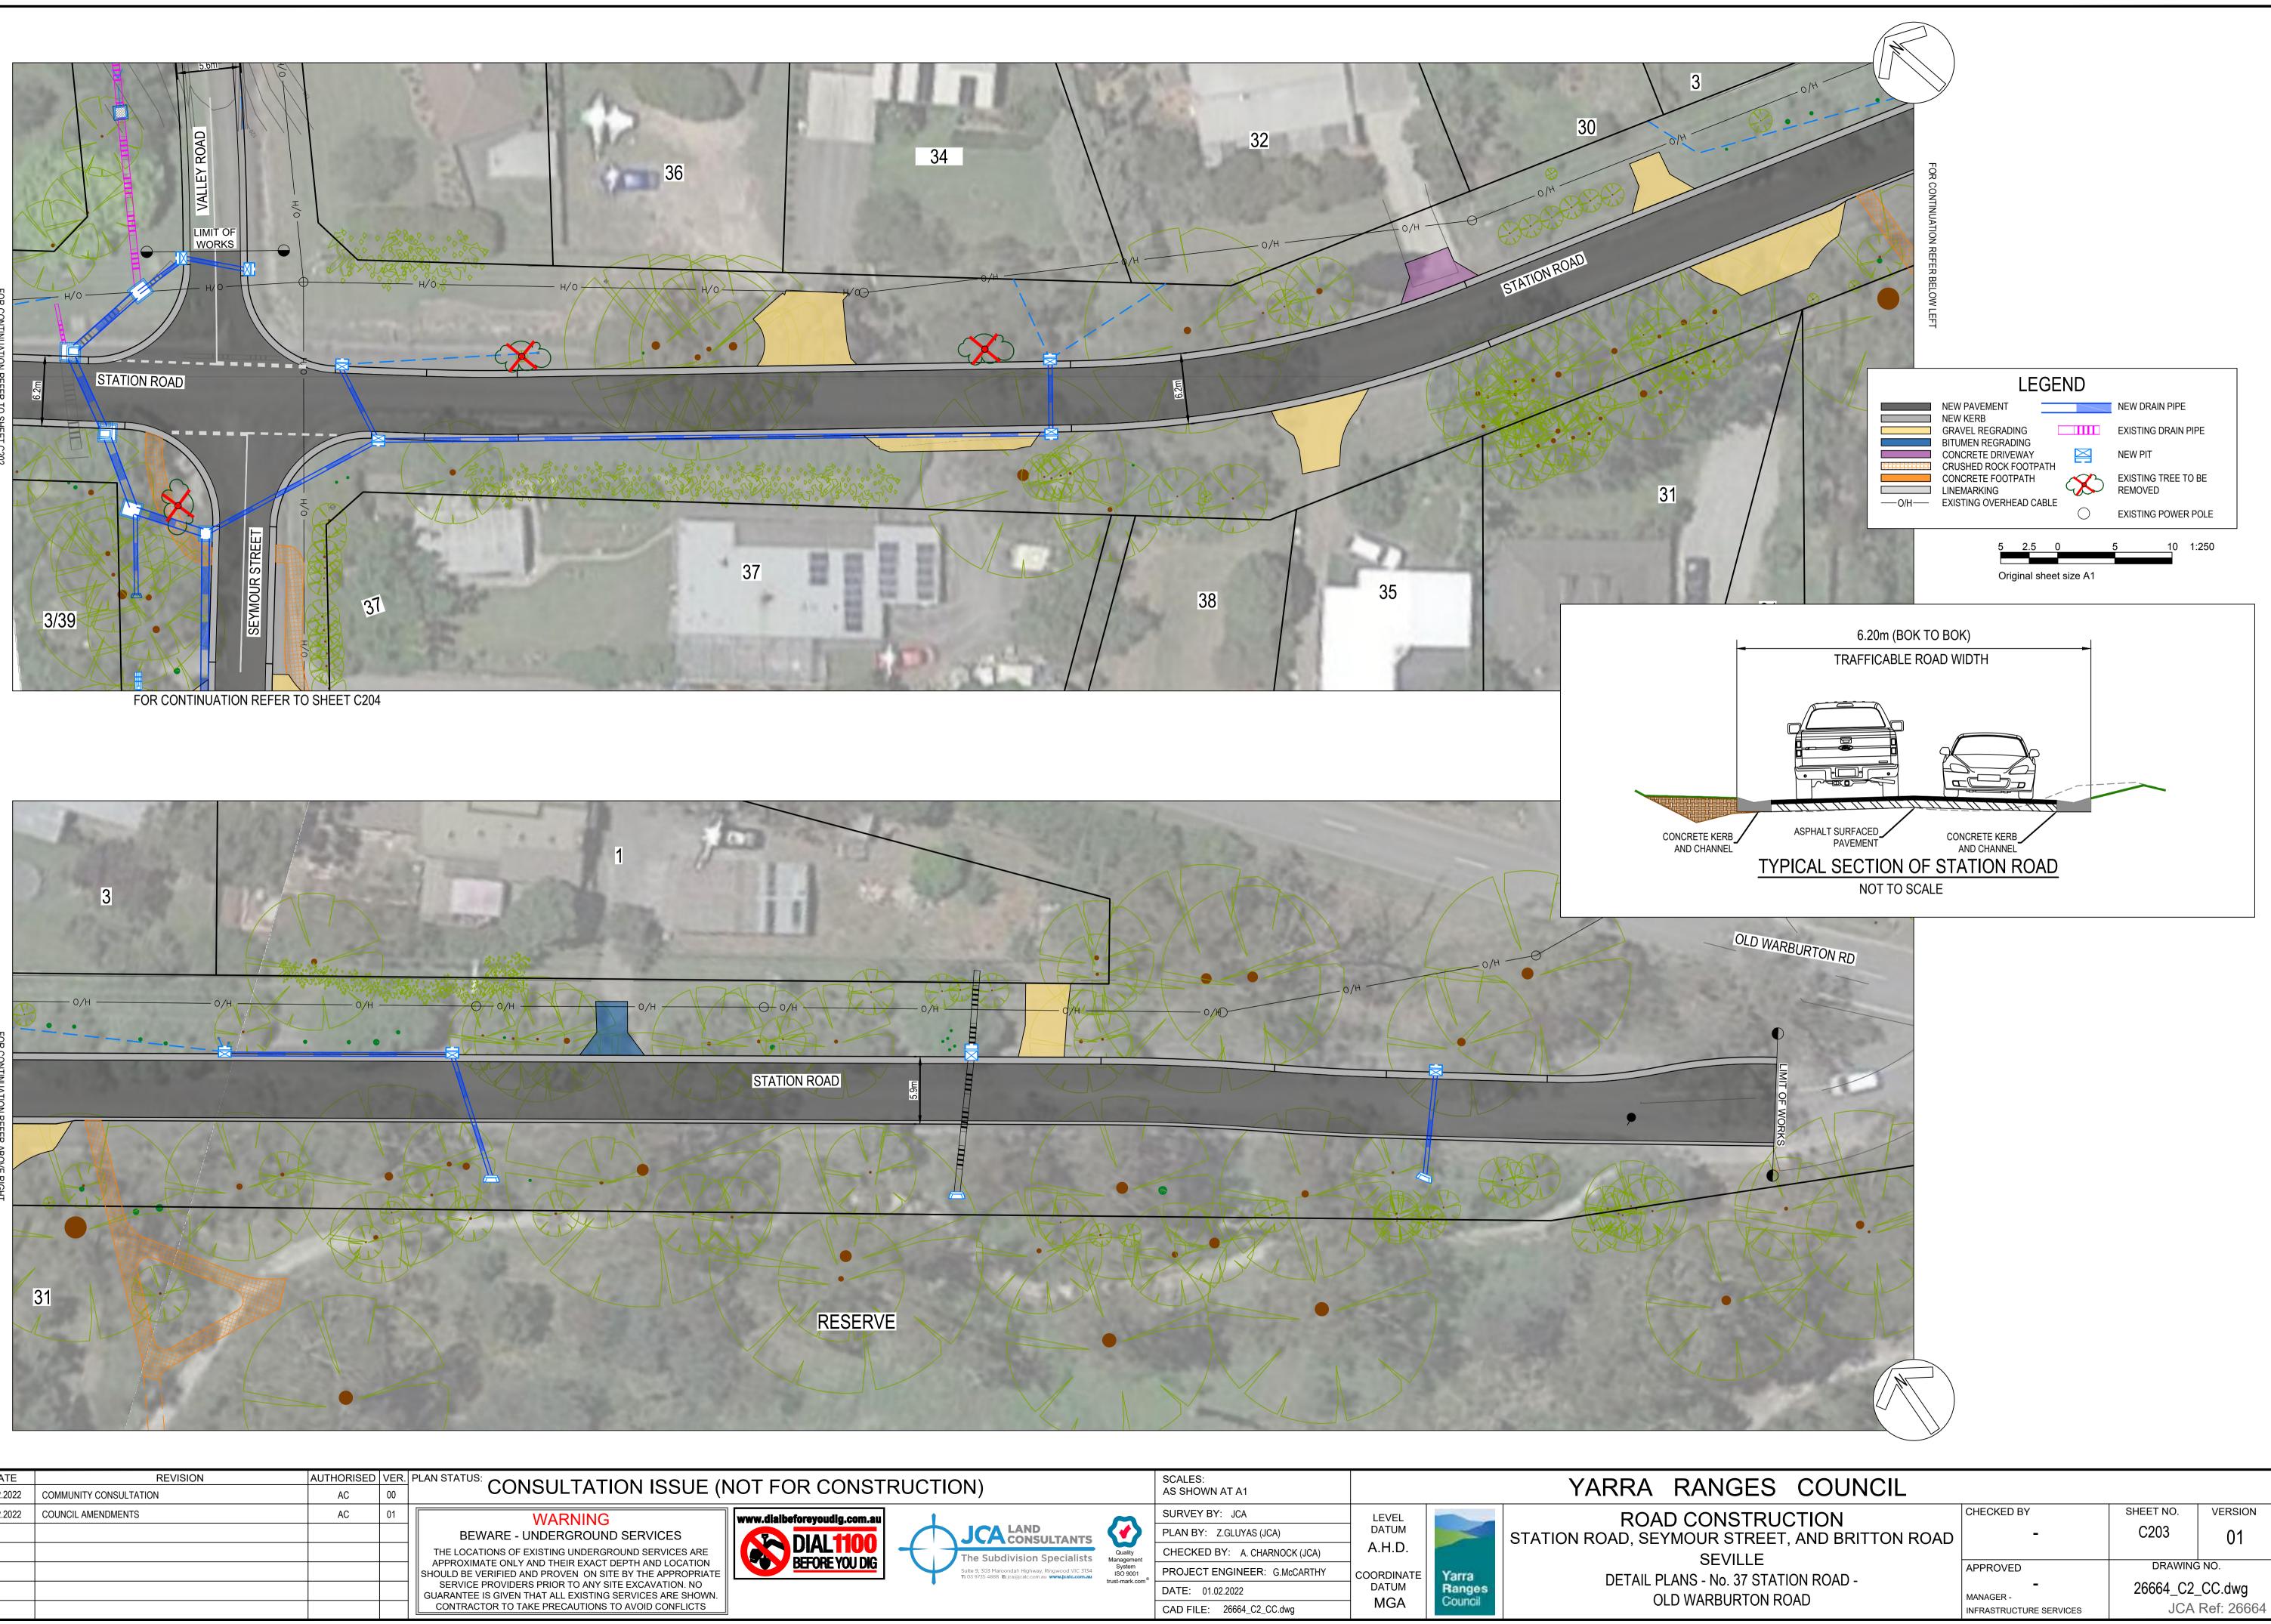

WORKS TO INCLUDE:

- PAVEMENT AND KERB CONSTRUCTION ON STATION ROAD, SEYMOUR STREET AND  $\bullet$ **BRITTON ROAD**
- **ENDWALLS**
- **BRITTON ROAD**

## PROJECT SUMMARY

• CULVERTS UNDER DRIVEWAYS ON SEYMOUR STREET TO BE REPLACED WITH DRIVEABLE

• CONCRETE FOOTPATH ALONG BRITTON ROAD IS TO BE EXTENDED TO THE EAST END OF

| S COUNCIL                |                                           |                  |                               |
|--------------------------|-------------------------------------------|------------------|-------------------------------|
| RUCTION                  | CHECKED BY                                | SHEET NO.        | VERSION                       |
| EET, AND BRITTON ROAD    | -                                         | C101             | 01                            |
|                          | APPROVED                                  | DRAWING          | NO.                           |
| ES, AND TYPICAL SECTIONS | –<br>MANAGER -<br>INFRASTRUCTURE SERVICES | 26664_C1_<br>JCA | _ <b>CC.dwg</b><br>Ref: 26664 |
|                          |                                           |                  | 03/02/2022                    |

| SCALES:<br>AS SHOWN AT A1     |            |   |
|-------------------------------|------------|---|
| SURVEY BY: JCA                | LEVEL      | 1 |
| PLAN BY: Z.GLUYAS (JCA)       | DATUM      |   |
| CHECKED BY: A. CHARNOCK (JCA) | A.H.D.     |   |
| PROJECT ENGINEER: G.McCARTHY  | COORDINATE | 1 |
| DATE: 01.02.2022              | DATUM      | Į |
| CAD FILE: 26664_C2_CC.dwg     | MGA        |   |

|   | SCALES:<br>AS SHOWN AT A1     |            |                   | YARF         |
|---|-------------------------------|------------|-------------------|--------------|
|   | SURVEY BY: JCA                | LEVEL      |                   | R            |
|   | PLAN BY: Z.GLUYAS (JCA)       | DATUM      |                   | STATION ROAD |
|   | CHECKED BY: A. CHARNOCK (JCA) | A.H.D.     |                   |              |
| Ð | PROJECT ENGINEER: G.McCARTHY  | COORDINATE | Yarra             | DET          |
|   | DATE: 01.02.2022              | DATUM      | Ranges<br>Council |              |
|   | CAD FILE: 26664_C2_CC.dwg     | MGA        | Council           |              |
|   |                               |            |                   |              |