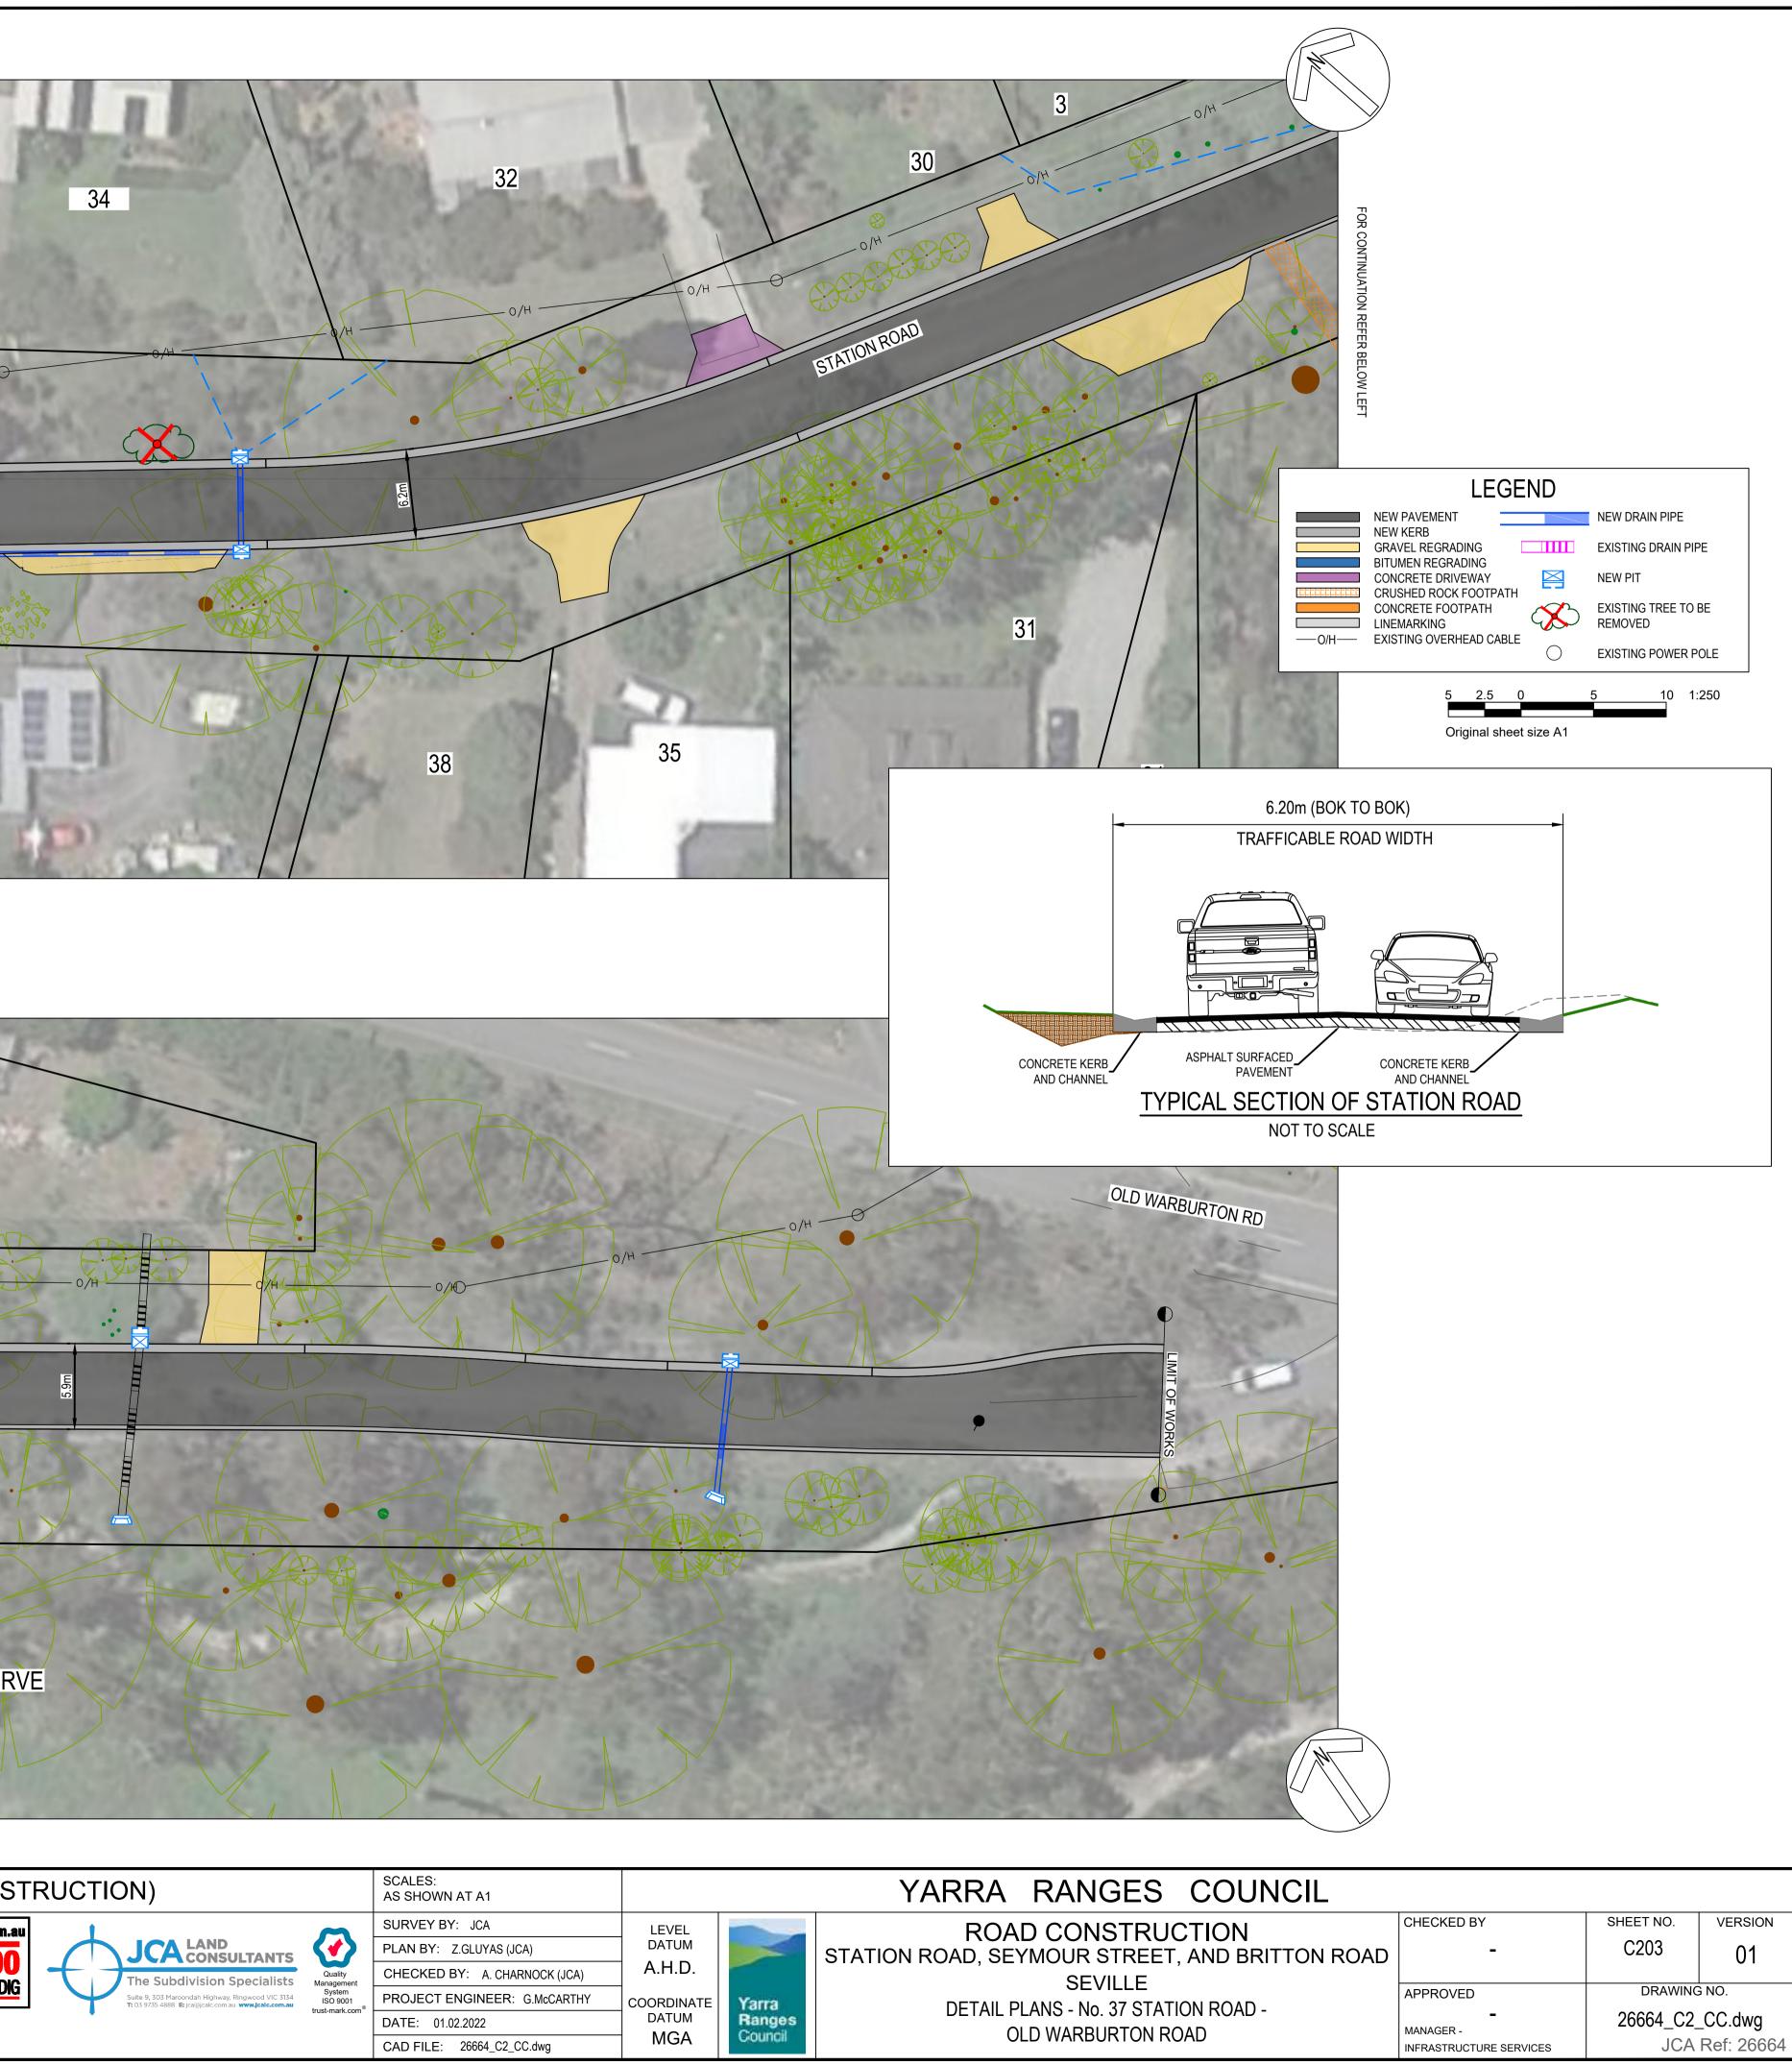

WORKS TO INCLUDE:

- PAVEMENT AND KERB CONSTRUCTION ON STATION ROAD, SEYMOUR STREET AND  $\bullet$ **BRITTON ROAD**
- **ENDWALLS**
- **BRITTON ROAD**

## PROJECT SUMMARY

• CULVERTS UNDER DRIVEWAYS ON SEYMOUR STREET TO BE REPLACED WITH DRIVEABLE

• CONCRETE FOOTPATH ALONG BRITTON ROAD IS TO BE EXTENDED TO THE EAST END OF

| S COUNCIL                |                                           |                  |                               |
|--------------------------|-------------------------------------------|------------------|-------------------------------|
| RUCTION                  | CHECKED BY                                | SHEET NO.        | VERSION                       |
| EET, AND BRITTON ROAD    | -                                         | C101             | 01                            |
|                          | APPROVED                                  | DRAWING          | NO.                           |
| ES, AND TYPICAL SECTIONS | –<br>MANAGER -<br>INFRASTRUCTURE SERVICES | 26664_C1_<br>JCA | _ <b>CC.dwg</b><br>Ref: 26664 |
|                          |                                           |                  | 03/02/2022                    |

| SCALES:<br>AS SHOWN AT A1     |            |   |
|-------------------------------|------------|---|
| SURVEY BY: JCA                | LEVEL      | 1 |
| PLAN BY: Z.GLUYAS (JCA)       | DATUM      |   |
| CHECKED BY: A. CHARNOCK (JCA) | A.H.D.     |   |
| PROJECT ENGINEER: G.McCARTHY  | COORDINATE | 1 |
| DATE: 01.02.2022              | DATUM      | Į |
| CAD FILE: 26664_C2_CC.dwg     | MGA        |   |

|   | SCALES:<br>AS SHOWN AT A1     |            |                   | YARF         |
|---|-------------------------------|------------|-------------------|--------------|
|   | SURVEY BY: JCA                | LEVEL      |                   | R            |
|   | PLAN BY: Z.GLUYAS (JCA)       | DATUM      |                   | STATION ROAD |
|   | CHECKED BY: A. CHARNOCK (JCA) | A.H.D.     |                   |              |
| Ð | PROJECT ENGINEER: G.McCARTHY  | COORDINATE | Yarra             | DET          |
|   | DATE: 01.02.2022              | DATUM      | Ranges<br>Council |              |
|   | CAD FILE: 26664_C2_CC.dwg     | MGA        | Council           |              |
|   |                               |            |                   |              |