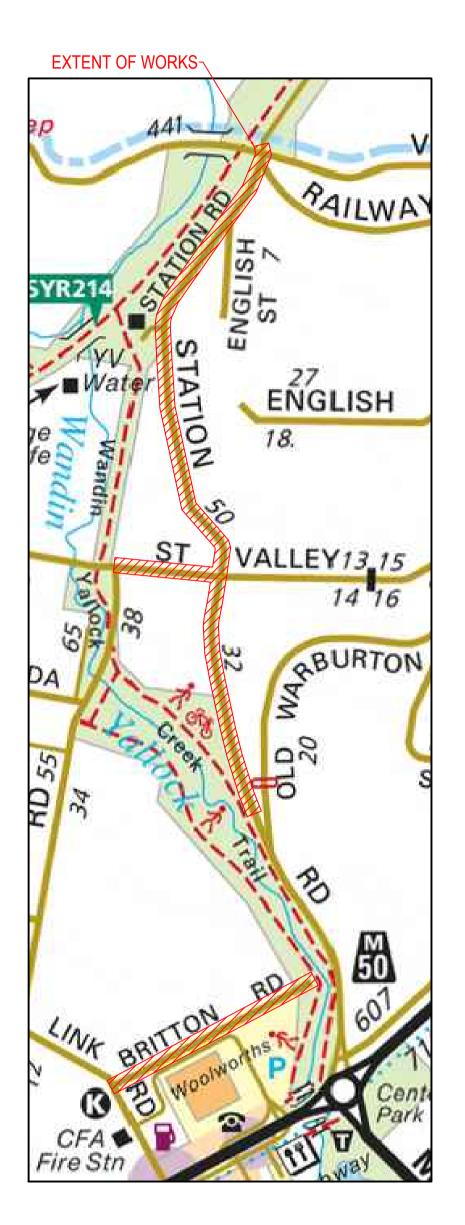

## STATION ROAD, SEYMOUR STREET, AND BRITTON ROAD - SEVILLE **ROAD CONSTRUCTION WORKS**

| DRAWING INDEX |                                                         |  |  |  |  |
|---------------|---------------------------------------------------------|--|--|--|--|
| SHEET NO.     | TITLE                                                   |  |  |  |  |
| C101          | OVERALL PLAN, SHEET INDEX, NOTES, AND TYPICAL SECTIONS  |  |  |  |  |
| C201          | DETAIL PLAN - VICTORIA ROAD - No. 56 STATION ROAD       |  |  |  |  |
| C202          | DETAIL PLAN - No. 56 STATION ROAD - No. 37 STATION ROAD |  |  |  |  |
| C203          | DETAIL PLAN - No. 37 STATION ROAD - OLD WARBURTON ROAD  |  |  |  |  |
| C204          | DETAIL PLAN - SEYMOUR STREET                            |  |  |  |  |
| C205          | DETAIL PLAN - BRITTON ROAD                              |  |  |  |  |