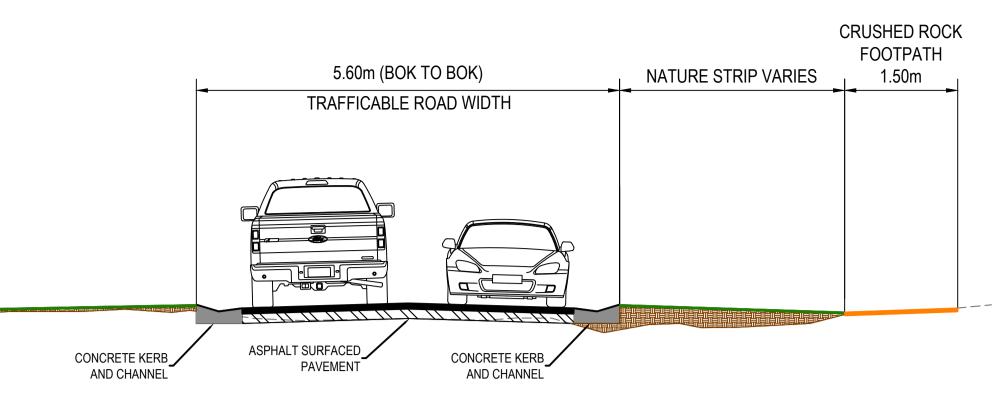

## TYPICAL SECTION OF SEYMOUR STREET NOT TO SCALE

FOR CONTINUATION REFER TO SHEET C203

| ES COUNCIL             |                                           |                  |                       |
|------------------------|-------------------------------------------|------------------|-----------------------|
| RUCTION                | CHECKED BY                                | SHEET NO.        | VERSION               |
| REET, AND BRITTON ROAD | -                                         | C204             | 01                    |
| .E                     | APPROVED                                  | DRAWING          | NO.                   |
| MOUR STREET            | -<br>MANAGER -<br>INFRASTRUCTURE SERVICES | 26664_C2_<br>JCA | _CC.dwg<br>Ref: 26664 |
|                        |                                           |                  |                       |