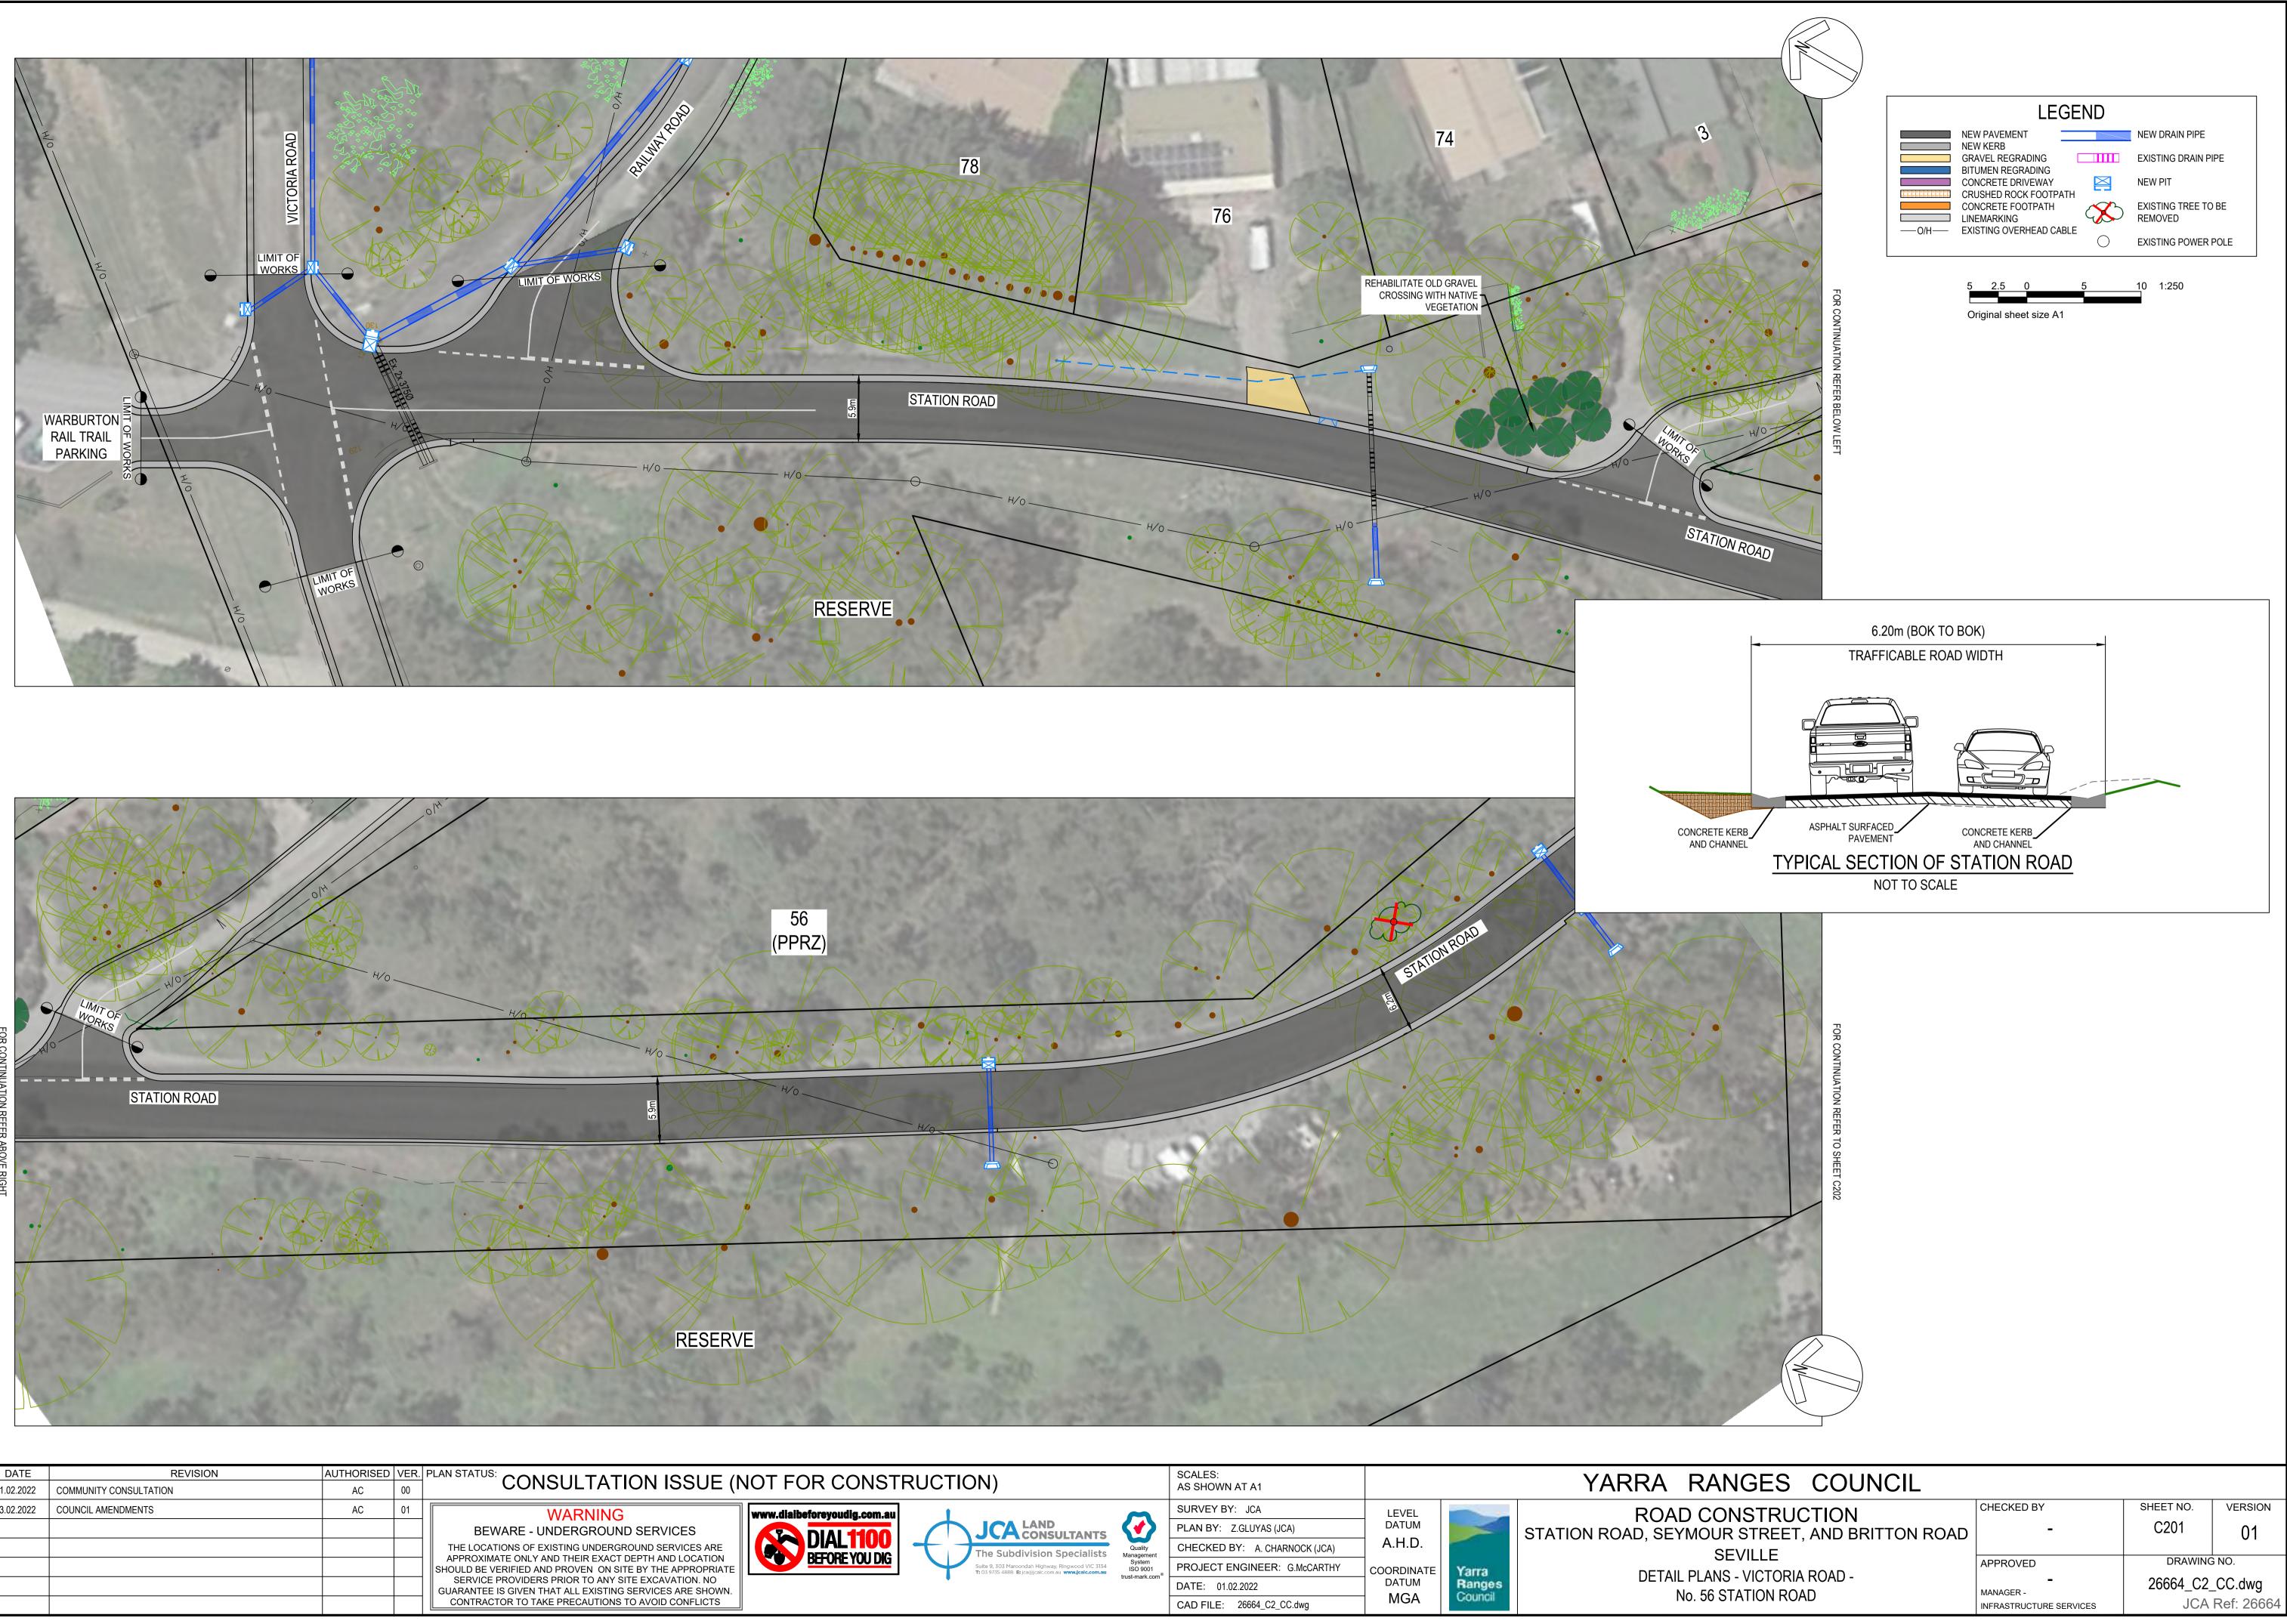

WORKS TO INCLUDE:

- PAVEMENT AND KERB CONSTRUCTION ON STATION ROAD, SEYMOUR STREET AND  $\bullet$ **BRITTON ROAD**
- **ENDWALLS**
- **BRITTON ROAD**

## PROJECT SUMMARY

• CULVERTS UNDER DRIVEWAYS ON SEYMOUR STREET TO BE REPLACED WITH DRIVEABLE

• CONCRETE FOOTPATH ALONG BRITTON ROAD IS TO BE EXTENDED TO THE EAST END OF

| S COUNCIL                |                                           |                  |                               |
|--------------------------|-------------------------------------------|------------------|-------------------------------|
| RUCTION                  | CHECKED BY                                | SHEET NO.        | VERSION                       |
| EET, AND BRITTON ROAD    | -                                         | C101             | 01                            |
|                          | APPROVED                                  | DRAWING          | NO.                           |
| ES, AND TYPICAL SECTIONS | –<br>MANAGER -<br>INFRASTRUCTURE SERVICES | 26664_C1_<br>JCA | _ <b>CC.dwg</b><br>Ref: 26664 |
|                          |                                           |                  | 03/02/2022                    |