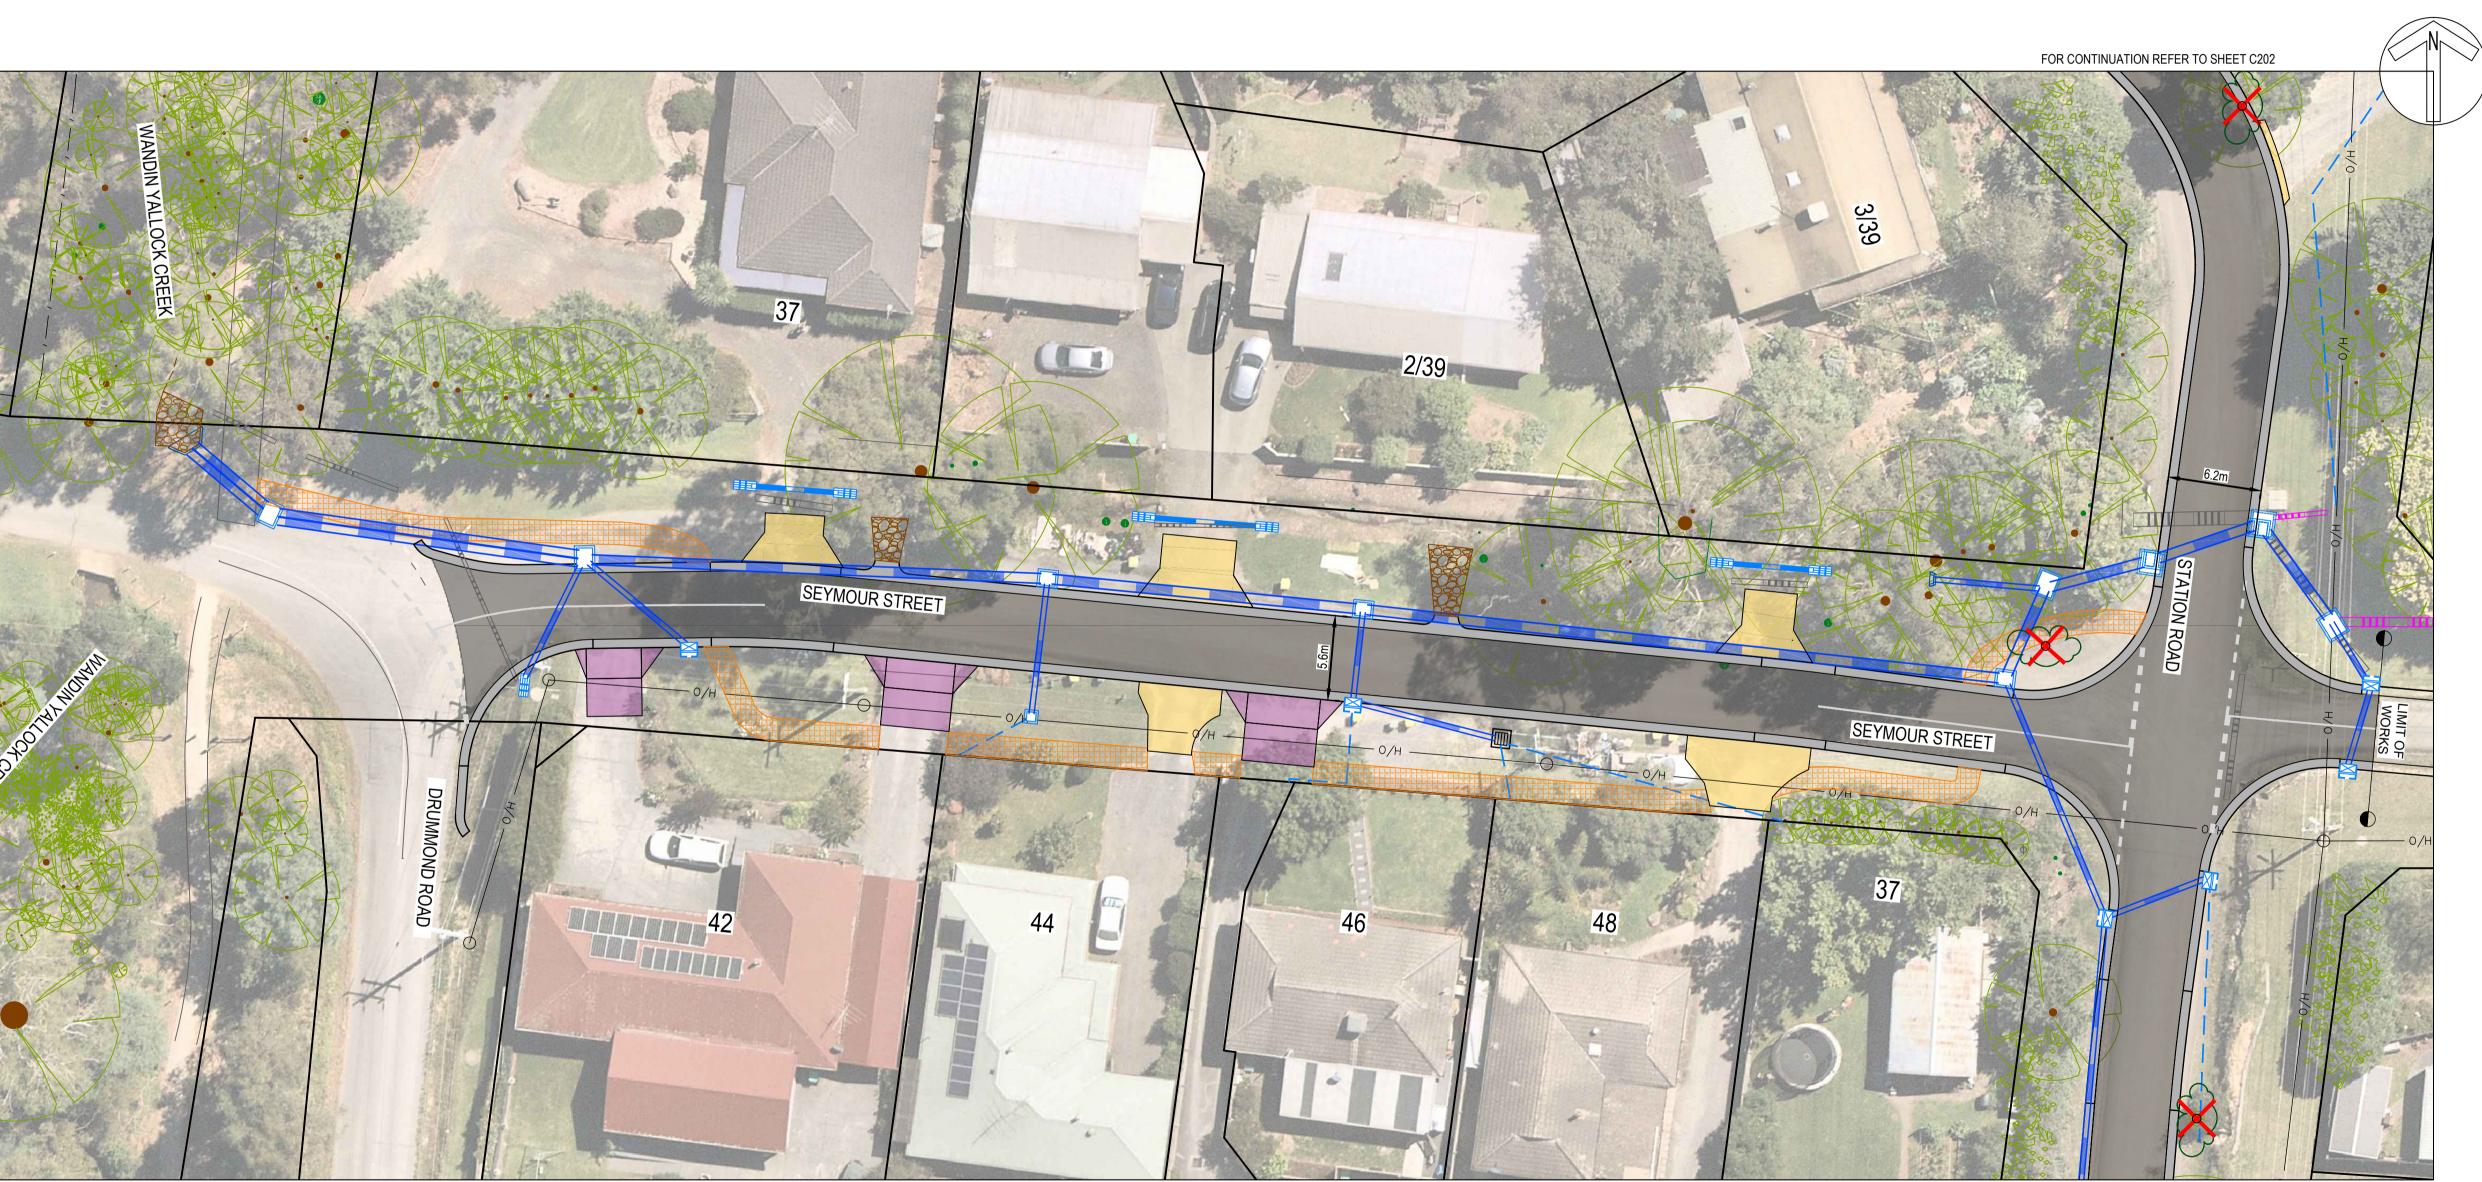

## TYPICAL SECTION OF SEYMOUR STREET NOT TO SCALE

FOR CONTINUATION REFER TO SHEET C203

| ES COUNCIL             |                                           |                  |                       |
|------------------------|-------------------------------------------|------------------|-----------------------|
| RUCTION                | CHECKED BY                                | SHEET NO.        | VERSION               |
| REET, AND BRITTON ROAD | -                                         | C204             | 01                    |
| .E                     | APPROVED                                  | DRAWING          | NO.                   |
| MOUR STREET            | -<br>MANAGER -<br>INFRASTRUCTURE SERVICES | 26664_C2_<br>JCA | _CC.dwg<br>Ref: 26664 |
|                        |                                           |                  |                       |