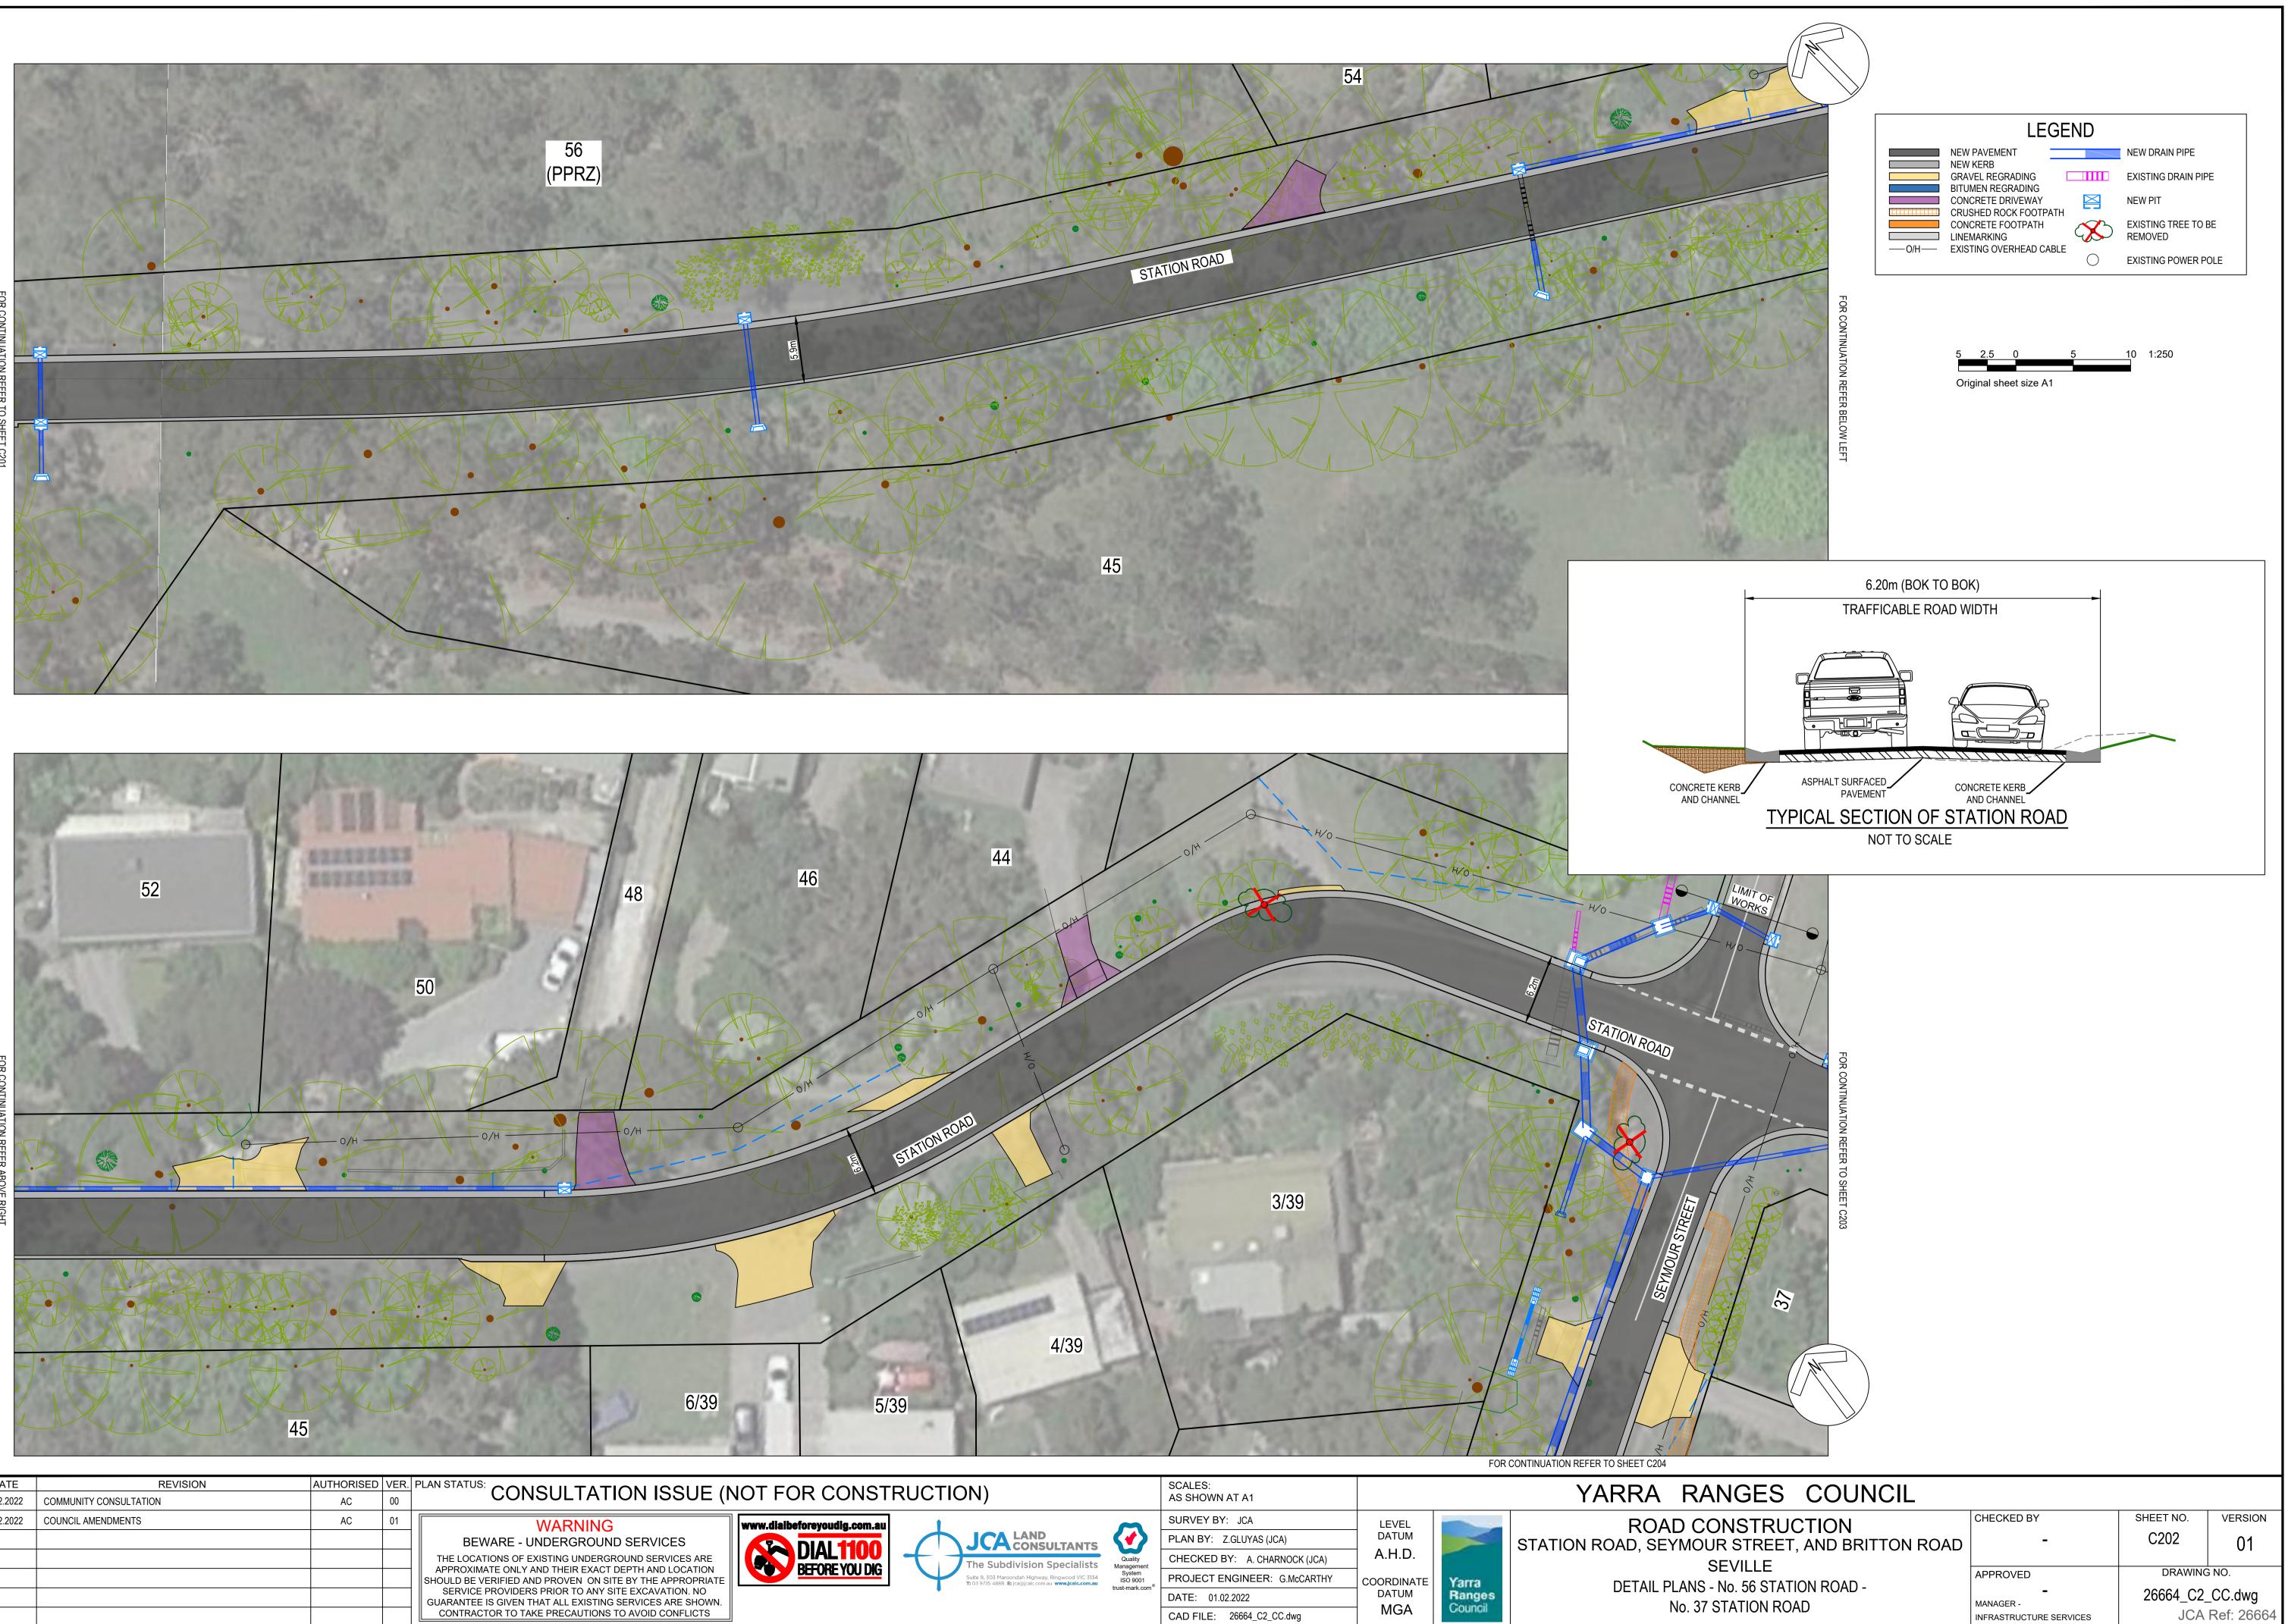

WORKS TO INCLUDE:

- PAVEMENT AND KERB CONSTRUCTION ON STATION ROAD, SEYMOUR STREET AND  $\bullet$ **BRITTON ROAD**
- **ENDWALLS**
- **BRITTON ROAD**

## PROJECT SUMMARY

• CULVERTS UNDER DRIVEWAYS ON SEYMOUR STREET TO BE REPLACED WITH DRIVEABLE

• CONCRETE FOOTPATH ALONG BRITTON ROAD IS TO BE EXTENDED TO THE EAST END OF

| S COUNCIL                |                                           |                  |                               |
|--------------------------|-------------------------------------------|------------------|-------------------------------|
| RUCTION                  | CHECKED BY                                | SHEET NO.        | VERSION                       |
| EET, AND BRITTON ROAD    | -                                         | C101             | 01                            |
|                          | APPROVED                                  | DRAWING          | NO.                           |
| ES, AND TYPICAL SECTIONS | –<br>MANAGER -<br>INFRASTRUCTURE SERVICES | 26664_C1_<br>JCA | _ <b>CC.dwg</b><br>Ref: 26664 |
|                          |                                           |                  | 03/02/2022                    |

| SCALES:<br>AS SHOWN AT A1     |            |   |
|-------------------------------|------------|---|
| SURVEY BY: JCA                | LEVEL      | 1 |
| PLAN BY: Z.GLUYAS (JCA)       | DATUM      |   |
| CHECKED BY: A. CHARNOCK (JCA) | A.H.D.     |   |
| PROJECT ENGINEER: G.McCARTHY  | COORDINATE | 1 |
| DATE: 01.02.2022              | DATUM      | Į |
| CAD FILE: 26664_C2_CC.dwg     | MGA        |   |

|   | SCALES:<br>AS SHOWN AT A1     |            |                   | YARF         |
|---|-------------------------------|------------|-------------------|--------------|
|   | SURVEY BY: JCA                | LEVEL      |                   | R            |
|   | PLAN BY: Z.GLUYAS (JCA)       | DATUM      |                   | STATION ROAD |
|   | CHECKED BY: A. CHARNOCK (JCA) | A.H.D.     |                   |              |
| Ð | PROJECT ENGINEER: G.McCARTHY  | COORDINATE | Yarra             | DET          |
|   | DATE: 01.02.2022              | DATUM      | Ranges<br>Council |              |
|   | CAD FILE: 26664_C2_CC.dwg     | MGA        | Council           |              |
|   |                               |            |                   |              |