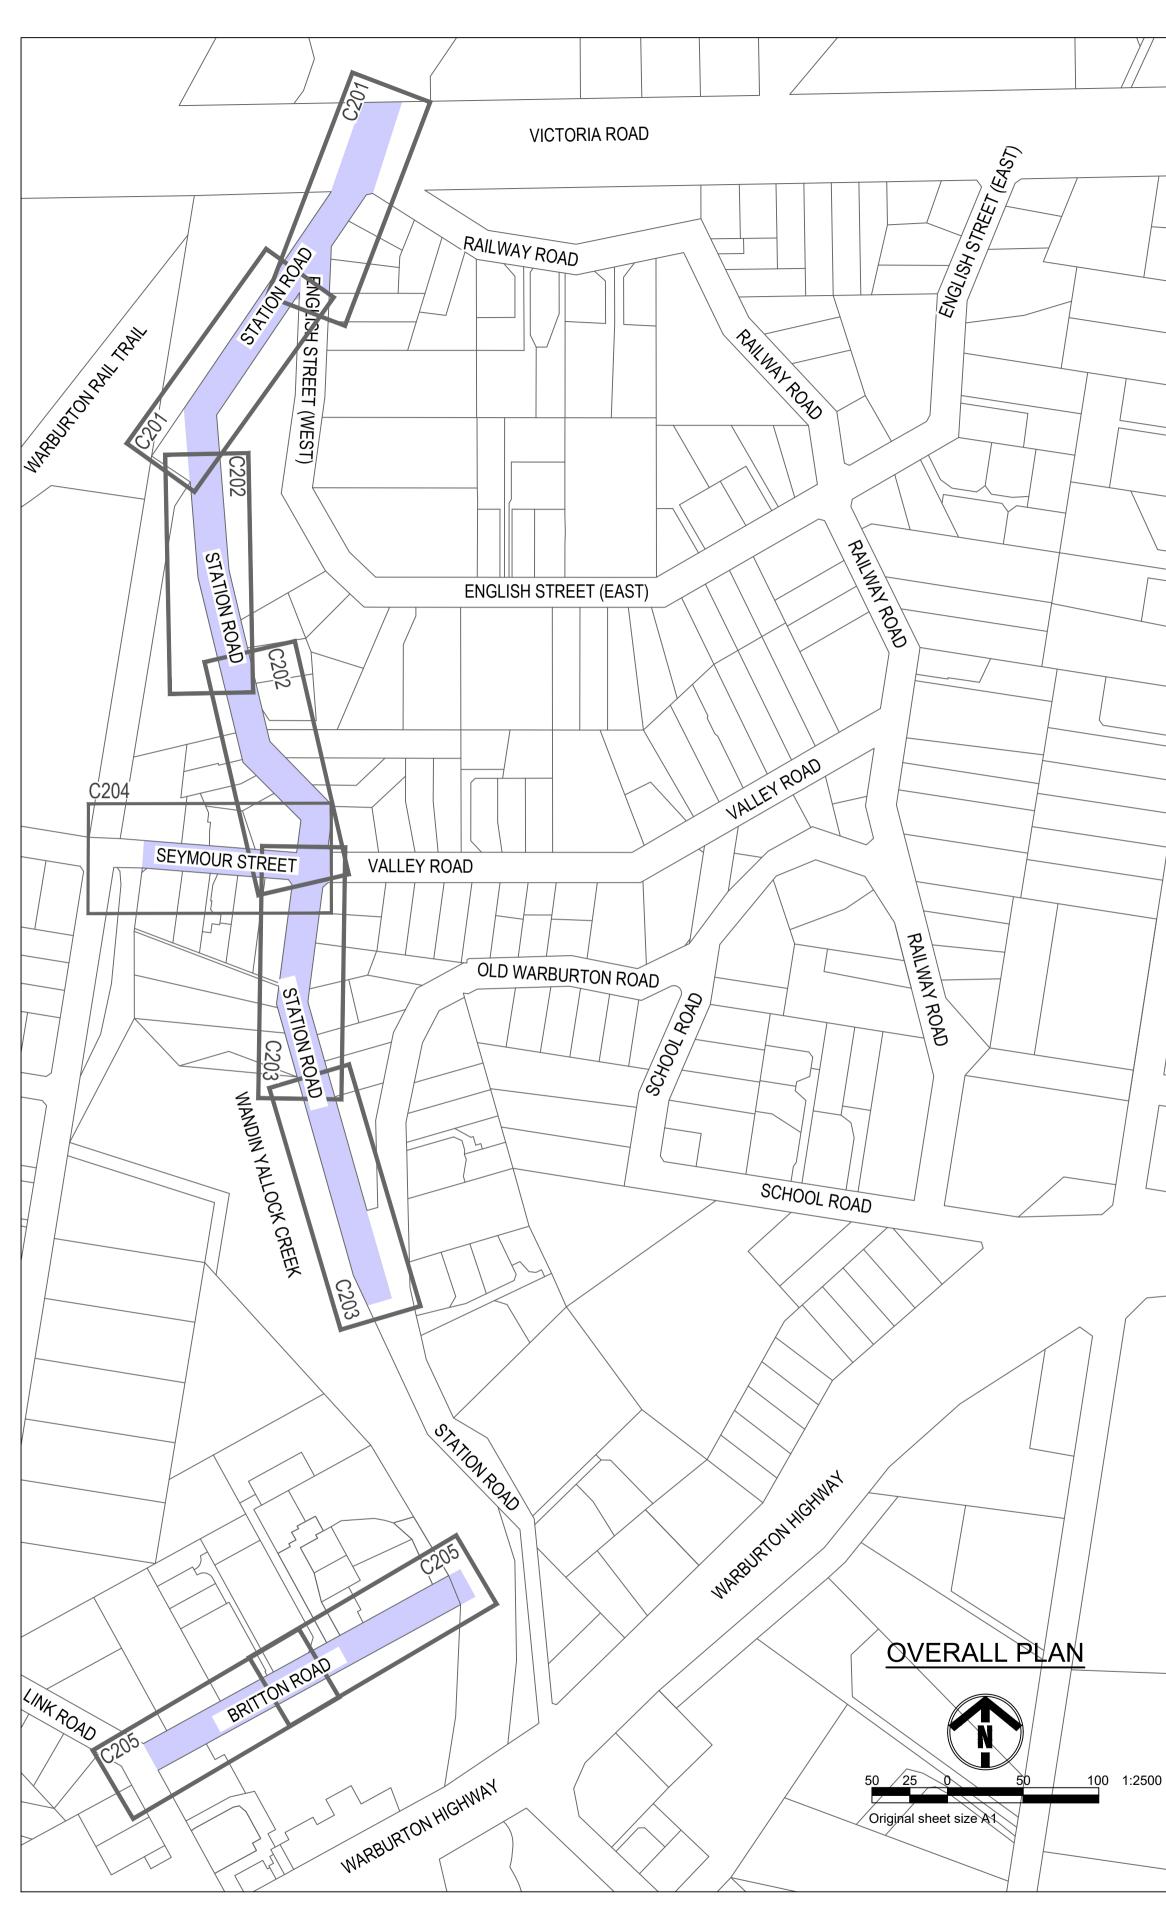

## STATION ROAD, SEYMOUR STREET, AND BRITTON ROAD - SEVILLE **ROAD CONSTRUCTION WORKS**

| DRAWING INDEX |                                                         |  |  |  |  |
|---------------|---------------------------------------------------------|--|--|--|--|
| SHEET NO.     | TITLE                                                   |  |  |  |  |
| C101          | OVERALL PLAN, SHEET INDEX, NOTES, AND TYPICAL SECTIONS  |  |  |  |  |
| C201          | DETAIL PLAN - VICTORIA ROAD - No. 56 STATION ROAD       |  |  |  |  |
| C202          | DETAIL PLAN - No. 56 STATION ROAD - No. 37 STATION ROAD |  |  |  |  |
| C203          | DETAIL PLAN - No. 37 STATION ROAD - OLD WARBURTON ROAD  |  |  |  |  |
| C204          | DETAIL PLAN - SEYMOUR STREET                            |  |  |  |  |
| C205          | DETAIL PLAN - BRITTON ROAD                              |  |  |  |  |