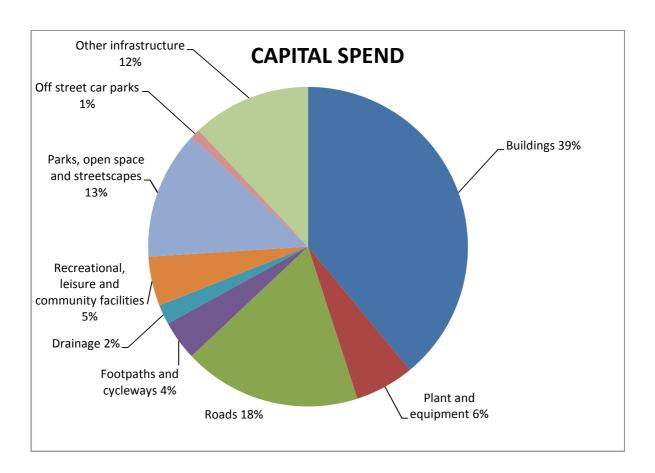

The chart below provides an indication of how Council allocates its expenditure across the main capital works projects that it delivers. It shows how much is allocated as percentage to each asset area.