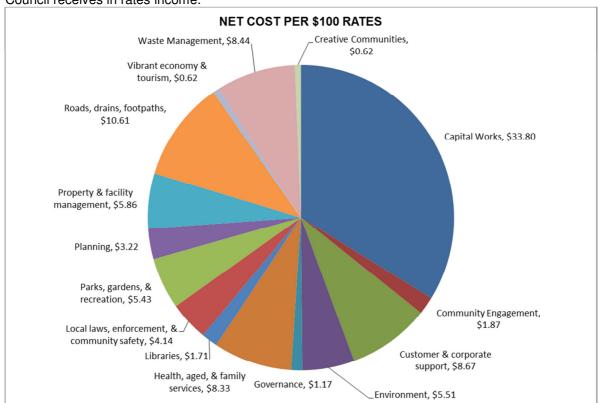

## Where does Council spend your rates?

The chart below provides an indication of how Council allocates its expenditure across the main services that it delivers. It shows how much is allocated to each service area for every \$100 that Council receives in rates income.