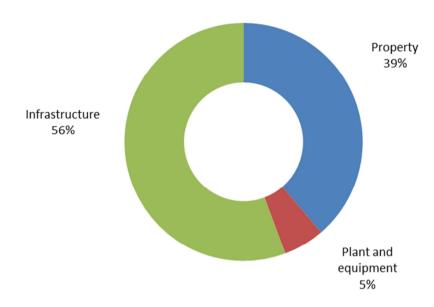

The chart below provides an indication of how Council allocates its expenditure across the main capital works projects that it delivers. It shows how much is allocated as percentage to each asset area.