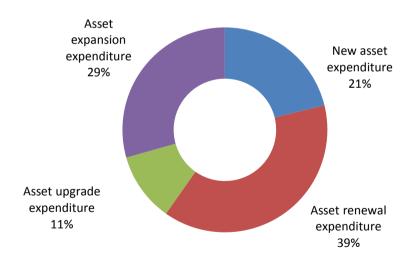

The chart below provides an indication of how Council allocates its expenditure across the main capital works projects that it delivers. It shows how much is allocated as percentage to each asset area.