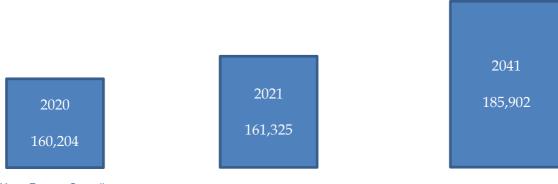

## How are we travelling against population projections?

Population forecasts for Yarra Ranges estimate a population of 160,204 in 2020.

The population forecasts predict that Yarra Ranges' population will grow to 185,902 by 2041. This translates to a net gain of 25,697 between 2020 and 2041, or 16% growth. Yarra Ranges' urban areas of Lilydale, Mooroolbark, Chirnside Park and Kilsyth are projected to have the highest population growth over the next twenty years, with local increases ranging from 18% in Kilsyth to a very high 73% in Lilydale (more than 13,000 new residents in Lilydale) .