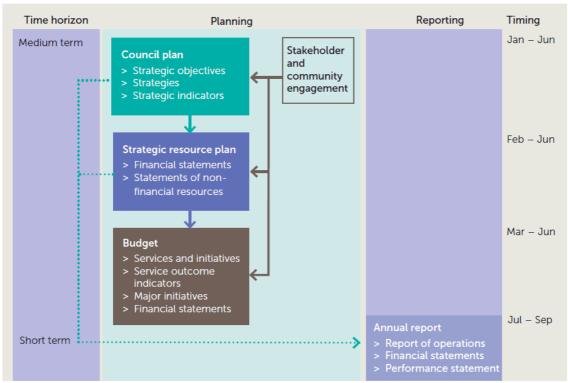

## 1. Links to the Council Plan

This section describes how the Annual Budget links to the achievement of the Council Plan within an overall planning and reporting framework. This framework guides the Council in identifying community needs and aspirations over the long term, medium term (Council Plan) and short term (Annual Budget) and then holding itself accountable (Annual Report).

## 1.1 Planning and accountability framework

The Strategic Resource Plan, part of and prepared in conjunction with the Council Plan, is a rolling four year plan that outlines the financial and non-financial resources that Council requires to achieve the strategic objectives described in the Council Plan. The Annual Budget is framed within the Strategic Resource Plan, considering the services and initiatives which contribute to achieving the strategic objectives specified in the Council Plan. The diagram below depicts the planning and accountability framework that applies to Local Government in Victoria.

Source: Department of Environment, Land, Water and Planning

Feeding in to the above, Council has a long term plan which articulates a community vision, mission and values. The Council Plan is prepared with reference to Council's long term Community Plan.

The timing of each component of the planning framework is critical to the overall successful achievement of the planned outcomes.