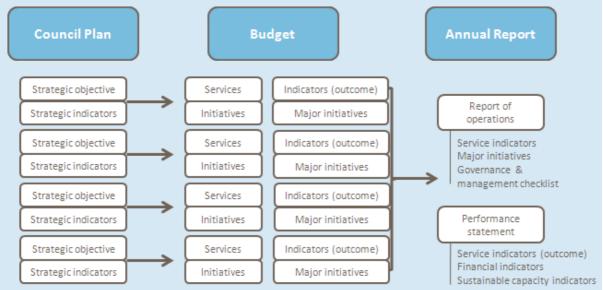

## 2. Services and service performance indicators

This section provides a description of the services and initiatives to be funded in the Budget for the 2020-21 year and how these will contribute to achieving the strategic objectives outlined in the Council Plan. It also describes a number of major initiatives, initiatives and service performance outcome indicators for key areas of Council's operations. Council is required by legislation to identify major initiatives, initiatives and service performance outcome indicators in the Budget and report against them in their Annual Report to support transparency and accountability. The relationship between these accountability requirements in the Council Plan, the Budget and the Annual Report is shown below.

Source: Department of Environment, Land, Water and Planning