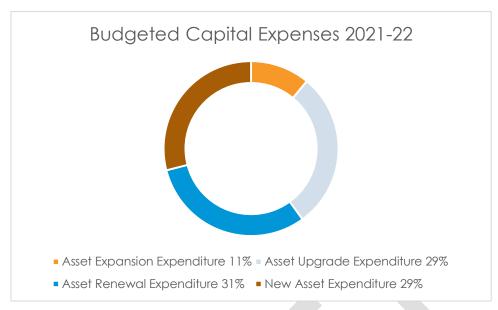

## Capital works program

This budget proposes the allocation of \$89.6 million towards several capital works projects (including \$15.9 million worth of projects carried forward from 2020-21). Of this, \$63.9 million is allocated for asset renewals, upgrades and expansions, while \$25.7 million will help fund the construction of new assets.