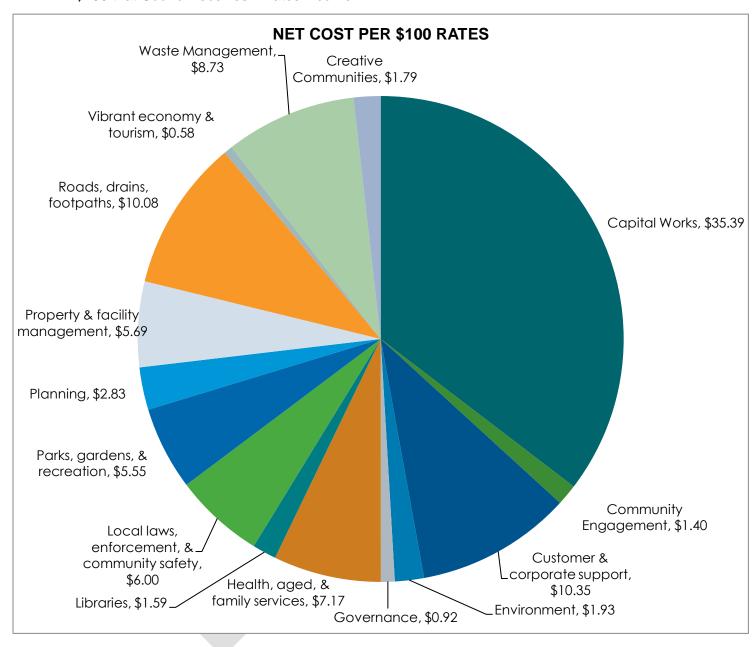

# Where does Council spend your rates?

The chart below provides an indication of how Council allocates its expenditure across the main services that it delivers. It shows how much is allocated to each service area for every \$100 that Council receives in rates income.