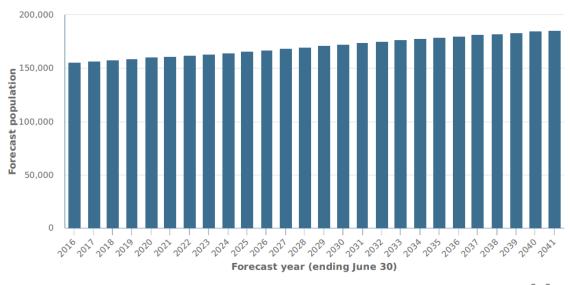

# **Population growth**

## How are we travelling against population projections?

Population forecasts for Yarra Ranges estimate a population of 161,325 in 2021.

The population forecasts predict that Yarra Ranges' population will grow to 185,902 by 2041. This translates to a net gain of 24,577 between 2021 and 2041, or 15.2% growth. Yarra Ranges' urban areas of Lilydale, Mooroolbark, Chirnside Park and Kilsyth are projected to have the highest population growth over the next twenty years, with local increases ranging from 17% in Kilsyth to a very high 71% in Lilydale (more than 12,000 new residents in Lilydale).

The full set of projections to 2041 can be accessed here: http://forecast.id.com.au/yarra-ranges

## Forecast population

Yarra Ranges Council

Population and household forecasts, 2016 to 2041, prepared by .id, June 2018.