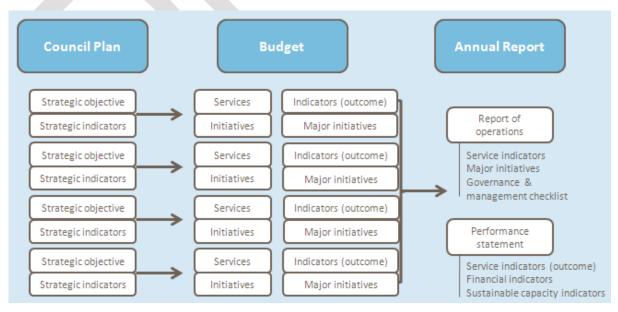

# 1. Link to the Integrated Planning and Reporting Framework

This section describes how the Budget links to the achievement of the Community Vision and Council Plan within an overall integrated planning and reporting framework. This framework guides the Council in identifying community needs and aspirations over the long term (Community Vision and Financial Plan), medium term (Council Plan, Workforce Plan, and Revenue and Rating Plan) and short term (Budget) and then holding itself accountable (Annual Report).

## 1.1 Planning and accountability framework

The Budget is a rolling four-year plan that outlines the financial and non-financial resources that Council requires to achieve the strategic objectives described in the Council Plan. The diagram below depicts the integrated planning and reporting framework that applies to local government in Victoria. At each stage of the integrated planning and reporting framework there are opportunities for community and stakeholder input. This is important to ensure transparency and accountability to both residents and ratepayers.

## 2. Services and service performance indicators

This section provides a description of the services and initiatives to be funded in the Budget for the 2021/22 year and how these will contribute to achieving the strategic objectives outlined in the Council Plan. It also describes several initiatives and service performance outcome indicators for key areas of Council's operations. Council is required by legislation to identify major initiatives, initiatives and service performance outcome indicators in the Budget and report against them in their Annual Report to support transparency and accountability. The relationship between these accountability requirements in the Council Plan, the Budget and the Annual Report is shown below