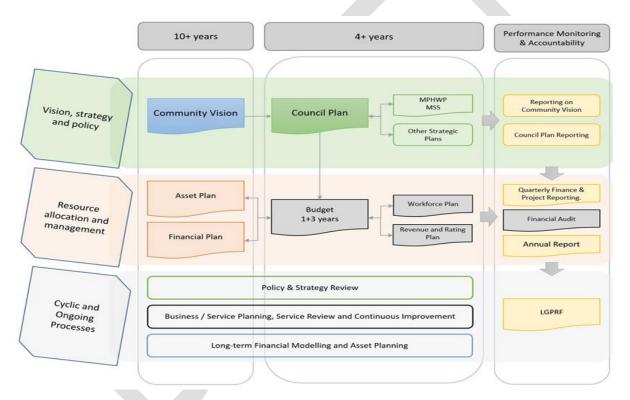

# 1. Link to the Integrated Planning and Reporting Framework

This section describes how the Budget links to the achievement of the Community Vision and Council Plan within an overall integrated planning and reporting framework. This framework guides the Council in identifying community needs and aspirations over the long term (Community Vision and Financial Plan), medium term (Council Plan, Workforce Plan, and Revenue and Rating Plan) and short term (Budget) and then holding itself accountable (Annual Report).

## 1.1 Planning and accountability framework

The Budget is a rolling four-year plan that outlines the financial and non-financial resources that Council requires to achieve the strategic objectives described in the Council Plan. The diagram below depicts the integrated planning and reporting framework that applies to local government in Victoria. At each stage of the integrated planning and reporting framework there are opportunities for community and stakeholder input. This is important to ensure transparency and accountability to both residents and ratepayers.

Source: Department of Jobs, Precincts and Regions

The timing of each component of the integrated planning and reporting framework is critical to the successful achievement of the planned outcomes.