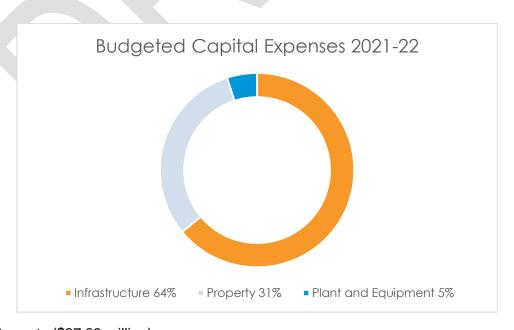

## Capital works program

This budget proposes the allocation of \$89.6 million towards several capital works projects (including \$15.9 million worth of projects carried forward from 2020-21). Of this, \$63.9 million is allocated for asset renewals, upgrades and expansions, while \$25.7 million will help fund the construction of new assets.